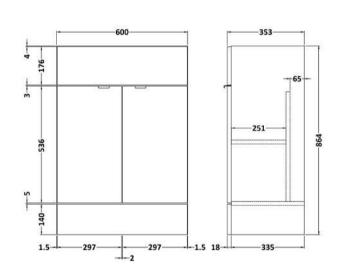

## **Packaging Details**

Barcode: 5056211850199

Sales Code: OFG408 Description: 600 Vanity Unit (355mm Deep)

| Product Dimensions         |                              |  |  |
|----------------------------|------------------------------|--|--|
| Height (mm):               | 864                          |  |  |
| Width (mm):                | 600                          |  |  |
| Depth (mm):                | 355                          |  |  |
| Nett Weight (kg):          | 20.5                         |  |  |
| Packaging Dimensions       |                              |  |  |
| Height (mm):               | 900                          |  |  |
| Width (mm):                | 625                          |  |  |
| Depth (mm):                | 375                          |  |  |
| Gross Weight (kg):         | 21                           |  |  |
| Packaging Data             |                              |  |  |
| Box Colour:                | Brown Cardboard Box          |  |  |
| Box Qty:                   | 1                            |  |  |
| Label Size:                | 100 x 50                     |  |  |
| Label Colour:              | White Label                  |  |  |
| Label Qty:                 | 2                            |  |  |
| Outer Box Dimensions (If A | applicable)                  |  |  |
| Height (mm):               |                              |  |  |
| Width (mm):                |                              |  |  |
| Depth (mm):                |                              |  |  |
| Gross Weight (kg):         |                              |  |  |
| Barcode:                   | 5056211849889                |  |  |
| Product Details            |                              |  |  |
| Country of Origin:         | China                        |  |  |
| Fitting Instruction:       | No                           |  |  |
| CE & UKCA:                 | N/A                          |  |  |
| FSC Certified Materials:   | Yes                          |  |  |
| Colour:                    | Gloss Grey Mist              |  |  |
| Construction Method:       | Cam & Wood Dowel             |  |  |
| Construction Type:         | Rigid                        |  |  |
| Cabinet Finish:            | MFC Gloss                    |  |  |
| Fascia Finish:             | MFC Gloss                    |  |  |
| Cabinet Thickness (mm):    | 18                           |  |  |
| Fascia Thickness (mm):     | 18                           |  |  |
| Drawer Included:           | No                           |  |  |
| Drawer Type:               | Not Applicable               |  |  |
| No of Shelves:             | 1                            |  |  |
| Hinge Type:                | 95 Degree Clip-On Soft Close |  |  |
| Hinge Included:            | Yes                          |  |  |
| Adjustable Legs:           | No                           |  |  |
| Fixings Included:          | Yes                          |  |  |
| Handle Style:              | Contemporary                 |  |  |
| Waste Shroud:              | No                           |  |  |
| Handle Included:           | Yes                          |  |  |
| Handle Type:               |                              |  |  |