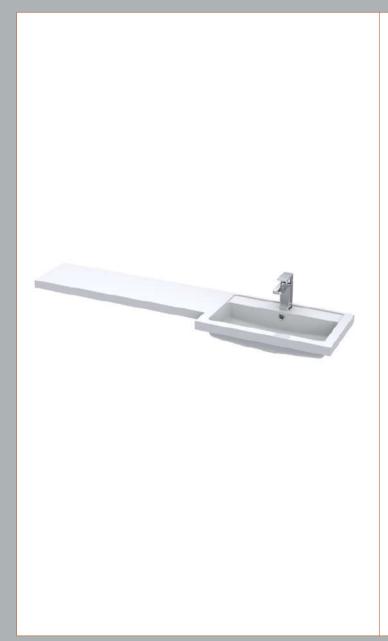

Sales Code: PMB415R Description: 1500 L Shaped Polymarble Basin Rh

| Product Dime         | nsions                                                  |                                                     |                               |  |  |
|----------------------|---------------------------------------------------------|-----------------------------------------------------|-------------------------------|--|--|
| Height (mm):         |                                                         | 135                                                 |                               |  |  |
| Width (mm):          |                                                         | 1503                                                |                               |  |  |
| Depth (mm):          |                                                         | 355                                                 |                               |  |  |
| Nett Weight (kg)     |                                                         | 21                                                  |                               |  |  |
| Packaging Di         | mensions                                                |                                                     |                               |  |  |
| Height (mm):         |                                                         | 190                                                 |                               |  |  |
| Width (mm):          |                                                         | 420                                                 |                               |  |  |
| Depth (mm):          |                                                         | 1570                                                |                               |  |  |
| Gross Weight (kg):   |                                                         | 21                                                  |                               |  |  |
| Packaging Da         | ta                                                      |                                                     |                               |  |  |
| Box Colour:          |                                                         | Brown Card                                          | lboard Box - Printed          |  |  |
| Box Qty:             |                                                         | 1                                                   |                               |  |  |
| Label Size:          |                                                         | 100 x 50                                            |                               |  |  |
| Label Colour:        |                                                         | White Labe                                          | l                             |  |  |
| Label Qty:           |                                                         | 2                                                   |                               |  |  |
| Outer Box Di         | mensions (If Appl                                       | licable)                                            |                               |  |  |
| Height (mm):         |                                                         |                                                     |                               |  |  |
| Width (mm):          |                                                         |                                                     |                               |  |  |
| Depth (mm):          |                                                         |                                                     |                               |  |  |
| Gross Weight (k      | g):                                                     |                                                     |                               |  |  |
| Barcode:             |                                                         | 5055275812501                                       |                               |  |  |
| Product Detai        | ls                                                      |                                                     |                               |  |  |
| Country of Origin:   |                                                         | China                                               |                               |  |  |
| Fitting Instruction: |                                                         | No                                                  |                               |  |  |
| Certification: Cl    | E & UKCA: No                                            | WRAS: N/A                                           | WRAS No: N/A                  |  |  |
| Product Material     | i                                                       | Polymarble                                          | !                             |  |  |
| Fixing Supplied:     |                                                         | No                                                  |                               |  |  |
| <i>C</i> 11          |                                                         |                                                     |                               |  |  |
| Pans/Bidets:         | Trap Style: Not Ap                                      | nlicable                                            | Includes Seat: Not Applicable |  |  |
| r ans/bluets:        | Trap Style. NOT Ap                                      | pticable                                            | merudes seat. Not Applicable  |  |  |
| Contac               | Soot Type: Net 1                                        | nlicable                                            | Matarial, Not Applicable      |  |  |
| Seats:               | Seat Type: Not Ap                                       |                                                     | Material: Not Applicable      |  |  |
|                      |                                                         | Function: Not Applicable Hinge Type: Not Applicable |                               |  |  |
|                      | Hinge Material: No                                      | л Аррисавіе                                         |                               |  |  |
|                      |                                                         |                                                     |                               |  |  |
| Cisterns:            | Operating Type: Not Applicable Fittings: Not Applicable |                                                     |                               |  |  |
|                      | Lever Type: Not Applicable                              |                                                     |                               |  |  |
|                      |                                                         |                                                     |                               |  |  |
|                      |                                                         |                                                     |                               |  |  |
| Basins:              | Tap Hole: One Tap                                       |                                                     | Chain Stay Hole: No           |  |  |
|                      | Template: Not Req                                       | uired                                               | Waste Type Req: Slotted       |  |  |
|                      | Overflow Inc: Yes                                       |                                                     | Overflow Cover: Yes           |  |  |
|                      | Inner Bowl Depth (                                      | mm): 103mr                                          | n                             |  |  |