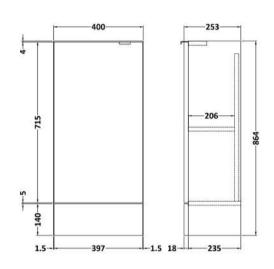

Sales Code: OFG483 Description: 400 Base Unit (255mm Deep)

| <b>Product Dimensions</b>                                                                                                                                                                               |                                                                                                                          |  |  |
|---------------------------------------------------------------------------------------------------------------------------------------------------------------------------------------------------------|--------------------------------------------------------------------------------------------------------------------------|--|--|
| Height (mm):                                                                                                                                                                                            | 864                                                                                                                      |  |  |
| Width (mm):                                                                                                                                                                                             | 400                                                                                                                      |  |  |
| Depth (mm):                                                                                                                                                                                             | 255                                                                                                                      |  |  |
| Nett Weight (kg):                                                                                                                                                                                       | 13.5                                                                                                                     |  |  |
| Packaging Dimensions                                                                                                                                                                                    |                                                                                                                          |  |  |
| Height (mm):                                                                                                                                                                                            | 900                                                                                                                      |  |  |
| Width (mm):                                                                                                                                                                                             | 425                                                                                                                      |  |  |
| Depth (mm):                                                                                                                                                                                             | 290                                                                                                                      |  |  |
| Gross Weight (kg):                                                                                                                                                                                      | 14                                                                                                                       |  |  |
| Packaging Data                                                                                                                                                                                          |                                                                                                                          |  |  |
| Box Colour:                                                                                                                                                                                             | Brown Cardboard Box                                                                                                      |  |  |
| Box Qty:                                                                                                                                                                                                | 1                                                                                                                        |  |  |
| Label Size:                                                                                                                                                                                             | 100 x 50                                                                                                                 |  |  |
| Label Colour:                                                                                                                                                                                           | White Label                                                                                                              |  |  |
| Label Qty:                                                                                                                                                                                              | 2                                                                                                                        |  |  |
| <b>Outer Box Dimensions (If Appl</b>                                                                                                                                                                    | licable)                                                                                                                 |  |  |
| Height (mm):                                                                                                                                                                                            |                                                                                                                          |  |  |
| Width (mm):                                                                                                                                                                                             |                                                                                                                          |  |  |
| Depth (mm):                                                                                                                                                                                             |                                                                                                                          |  |  |
| Gross Weight (kg):                                                                                                                                                                                      |                                                                                                                          |  |  |
| Barcode:                                                                                                                                                                                                | 5056211849803                                                                                                            |  |  |
| <b>Product Details</b>                                                                                                                                                                                  |                                                                                                                          |  |  |
| Country of Origin:                                                                                                                                                                                      | China                                                                                                                    |  |  |
| Fitting Instruction:                                                                                                                                                                                    | No                                                                                                                       |  |  |
| CE & UKCA:                                                                                                                                                                                              | N/A                                                                                                                      |  |  |
| FSC Certified Materials:                                                                                                                                                                                | Yes                                                                                                                      |  |  |
| Colour:                                                                                                                                                                                                 | Gloss Grey Mist                                                                                                          |  |  |
| Construction Method:                                                                                                                                                                                    | Cam & Wood Dowel                                                                                                         |  |  |
| C ( T                                                                                                                                                                                                   | Carri & Wood Dowel                                                                                                       |  |  |
| Construction Type:                                                                                                                                                                                      | Rigid                                                                                                                    |  |  |
| Cabinet Finish:                                                                                                                                                                                         |                                                                                                                          |  |  |
|                                                                                                                                                                                                         | Rigid                                                                                                                    |  |  |
| Cabinet Finish:                                                                                                                                                                                         | Rigid<br>MFC Painted Gloss                                                                                               |  |  |
| Cabinet Finish:<br>Fascia Finish:                                                                                                                                                                       | Rigid MFC Painted Gloss MFC Painted Gloss                                                                                |  |  |
| Cabinet Finish: Fascia Finish: Cabinet Thickness (mm):                                                                                                                                                  | Rigid MFC Painted Gloss MFC Painted Gloss 16                                                                             |  |  |
| Cabinet Finish: Fascia Finish: Cabinet Thickness (mm): Fascia Thickness (mm):                                                                                                                           | Rigid MFC Painted Gloss MFC Painted Gloss 16 18                                                                          |  |  |
| Cabinet Finish: Fascia Finish: Cabinet Thickness (mm): Fascia Thickness (mm): Drawer Included:                                                                                                          | Rigid MFC Painted Gloss MFC Painted Gloss 16 18 No                                                                       |  |  |
| Cabinet Finish: Fascia Finish: Cabinet Thickness (mm): Fascia Thickness (mm): Drawer Included: Drawer Type:                                                                                             | Rigid MFC Painted Gloss MFC Painted Gloss 16 18 No Not Applicable                                                        |  |  |
| Cabinet Finish: Fascia Finish: Cabinet Thickness (mm): Fascia Thickness (mm): Drawer Included: Drawer Type: No of Shelves:                                                                              | Rigid MFC Painted Gloss MFC Painted Gloss 16 18 No Not Applicable 1                                                      |  |  |
| Cabinet Finish: Fascia Finish: Cabinet Thickness (mm): Fascia Thickness (mm): Drawer Included: Drawer Type: No of Shelves: Hinge Type:                                                                  | Rigid MFC Painted Gloss MFC Painted Gloss 16 18 No Not Applicable 1 95 Degree Clip-On Soft Close                         |  |  |
| Cabinet Finish: Fascia Finish: Cabinet Thickness (mm): Fascia Thickness (mm): Drawer Included: Drawer Type: No of Shelves: Hinge Type: Hinge Included:                                                  | Rigid MFC Painted Gloss MFC Painted Gloss 16 18 No Not Applicable 1 95 Degree Clip-On Soft Close Yes                     |  |  |
| Cabinet Finish: Fascia Finish: Cabinet Thickness (mm): Fascia Thickness (mm): Drawer Included: Drawer Type: No of Shelves: Hinge Type: Hinge Included: Adjustable Legs:                                 | Rigid MFC Painted Gloss MFC Painted Gloss 16 18 No Not Applicable 1 95 Degree Clip-On Soft Close Yes No                  |  |  |
| Cabinet Finish: Fascia Finish: Cabinet Thickness (mm): Fascia Thickness (mm): Drawer Included: Drawer Type: No of Shelves: Hinge Type: Hinge Included: Adjustable Legs: Fixings Included:               | Rigid MFC Painted Gloss MFC Painted Gloss 16 18 No Not Applicable 1 95 Degree Clip-On Soft Close Yes No Yes              |  |  |
| Cabinet Finish: Fascia Finish: Cabinet Thickness (mm): Fascia Thickness (mm): Drawer Included: Drawer Type: No of Shelves: Hinge Type: Hinge Included: Adjustable Legs: Fixings Included: Handle Style: | Rigid MFC Painted Gloss MFC Painted Gloss 16 18 No Not Applicable 1 95 Degree Clip-On Soft Close Yes No Yes Contemporary |  |  |