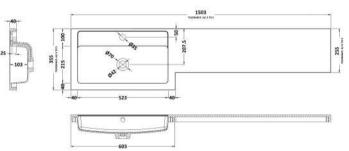

Sales Code: PMB415R Description: 1500 L Shaped Polymarble Basin Rh

| Product Dime         | nsions                                                  |                                                     |                               |  |  |
|----------------------|---------------------------------------------------------|-----------------------------------------------------|-------------------------------|--|--|
| Height (mm):         |                                                         | 135                                                 |                               |  |  |
| Width (mm):          |                                                         | 1503                                                |                               |  |  |
| Depth (mm):          |                                                         | 355                                                 |                               |  |  |
| Nett Weight (kg)     |                                                         | 21                                                  |                               |  |  |
| Packaging Di         | mensions                                                |                                                     |                               |  |  |
| Height (mm):         |                                                         | 190                                                 |                               |  |  |
| Width (mm):          |                                                         | 420                                                 |                               |  |  |
| Depth (mm):          |                                                         | 1570                                                |                               |  |  |
| Gross Weight (kg):   |                                                         | 21                                                  |                               |  |  |
| Packaging Da         | ta                                                      |                                                     |                               |  |  |
| Box Colour:          |                                                         | Brown Card                                          | lboard Box - Printed          |  |  |
| Box Qty:             |                                                         | 1                                                   |                               |  |  |
| Label Size:          |                                                         | 100 x 50                                            |                               |  |  |
| Label Colour:        |                                                         | White Labe                                          | l                             |  |  |
| Label Qty:           |                                                         | 2                                                   |                               |  |  |
| Outer Box Di         | mensions (If Appl                                       | licable)                                            |                               |  |  |
| Height (mm):         |                                                         |                                                     |                               |  |  |
| Width (mm):          |                                                         |                                                     |                               |  |  |
| Depth (mm):          |                                                         |                                                     |                               |  |  |
| Gross Weight (k      | g):                                                     |                                                     |                               |  |  |
| Barcode:             |                                                         | 5055275812501                                       |                               |  |  |
| Product Detai        | ls                                                      |                                                     |                               |  |  |
| Country of Origin:   |                                                         | China                                               |                               |  |  |
| Fitting Instruction: |                                                         | No                                                  |                               |  |  |
| Certification: Cl    | E & UKCA: No                                            | WRAS: N/A                                           | WRAS No: N/A                  |  |  |
| Product Material     | i                                                       | Polymarble                                          | !                             |  |  |
| Fixing Supplied:     |                                                         | No                                                  |                               |  |  |
| <i>C</i> 11          |                                                         |                                                     |                               |  |  |
| Pans/Bidets:         | Trap Style: Not Ap                                      | nlicable                                            | Includes Seat: Not Applicable |  |  |
| r ans/bluets:        | Trap Style. NOT Ap                                      | pticable                                            | merudes seat. Not Applicable  |  |  |
| Contac               | Soot Type: Net 1                                        | nlicable                                            | Matarial, Not Applicable      |  |  |
| Seats:               | Seat Type: Not Ap                                       |                                                     | Material: Not Applicable      |  |  |
|                      |                                                         | Function: Not Applicable Hinge Type: Not Applicable |                               |  |  |
|                      | Hinge Material: No                                      | л Аррисавіе                                         |                               |  |  |
|                      |                                                         |                                                     |                               |  |  |
| Cisterns:            | Operating Type: Not Applicable Fittings: Not Applicable |                                                     |                               |  |  |
|                      | Lever Type: Not Applicable                              |                                                     |                               |  |  |
|                      |                                                         |                                                     |                               |  |  |
|                      |                                                         |                                                     |                               |  |  |
| Basins:              | Tap Hole: One Tap                                       |                                                     | Chain Stay Hole: No           |  |  |
|                      | Template: Not Req                                       | uired                                               | Waste Type Req: Slotted       |  |  |
|                      | Overflow Inc: Yes                                       |                                                     | Overflow Cover: Yes           |  |  |
|                      | Inner Bowl Depth (                                      | mm): 103mr                                          | n                             |  |  |