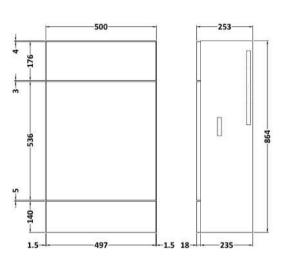

Sales Code: OFG445 Description: 500 Wc Unit (255mm Deep)

| Product Dimensions            |                                |  |  |
|-------------------------------|--------------------------------|--|--|
| Height (mm):                  | 864                            |  |  |
| Width (mm):                   | 500                            |  |  |
| Depth (mm):                   | 255                            |  |  |
| Nett Weight (kg):             | 11.5                           |  |  |
| Packaging Dimensions          |                                |  |  |
| Height (mm):                  | 900                            |  |  |
| Width (mm):                   | 525                            |  |  |
| Depth (mm):                   | 290                            |  |  |
| Gross Weight (kg):            | 12                             |  |  |
| Packaging Data                |                                |  |  |
| Box Colour:                   | Brown Cardboard Box            |  |  |
| Box Oty:                      | 1                              |  |  |
| Label Size:                   | 100 x 50                       |  |  |
| Label Colour:                 | White Label                    |  |  |
| Label Qty:                    | 2                              |  |  |
| Outer Box Dimensions (If      | Applicable)                    |  |  |
| Height (mm):                  | FF                             |  |  |
| Width (mm):                   |                                |  |  |
| Depth (mm):                   |                                |  |  |
| Gross Weight (kg):            |                                |  |  |
| Barcode:                      | 5056211849407                  |  |  |
| Product Details               |                                |  |  |
| Country of Origin:            | China                          |  |  |
| Fitting Instruction:          | No                             |  |  |
| CE & UKCA:                    | N/A                            |  |  |
| FSC Certified Materials:      | Yes                            |  |  |
| Colour:                       | Gloss Grey Mist                |  |  |
| Construction Method:          | Cam & Wood Dowel               |  |  |
| Construction Type:            | Rigid                          |  |  |
| Cabinet Finish:               | MFC Painted Gloss              |  |  |
| Fascia Finish:                | MFC Painted Gloss              |  |  |
| Cabinet Thickness (mm):       | 16                             |  |  |
| Fascia Thickness (mm):        | 18                             |  |  |
| Drawer Included:              | No                             |  |  |
| Drawer Type:                  | Not Applicable                 |  |  |
| No of Shelves:                | 0                              |  |  |
| Hinge Type:                   | Not Applicable                 |  |  |
| Hinge Included:               | No                             |  |  |
| Adjustable Legs:              | No                             |  |  |
| Fixings Included:             | Yes                            |  |  |
| Handle Style:                 | Not Applicable                 |  |  |
| Waste Shroud:                 | No                             |  |  |
|                               | Not Applicable                 |  |  |
| Handle Included: Handle Type: | Not Applicable  Not Applicable |  |  |