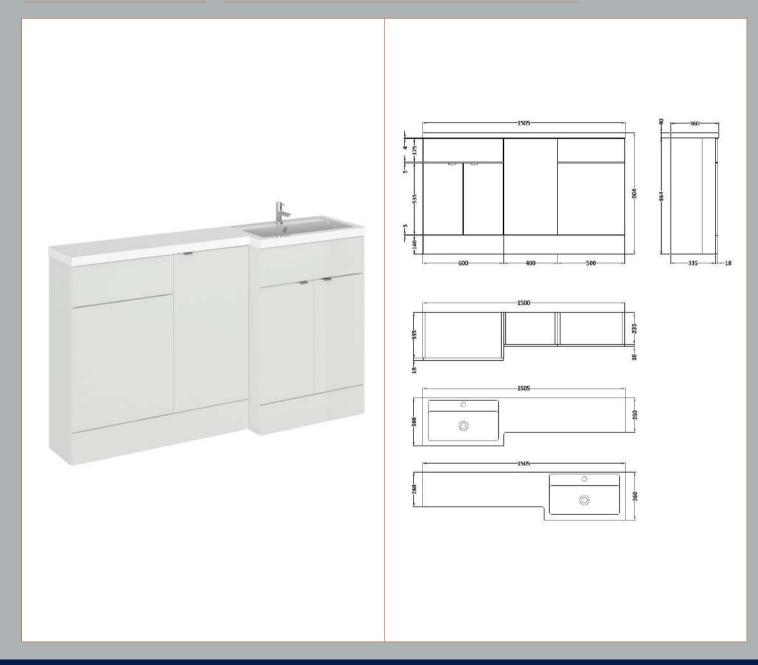

## ROXOR

Sales Code: CBI416 Description: 1500mm Combination - Fd Option 1 - Rh

## **Packaging Details**

Barcode: 5056211850199

Sales Code: OFG408 Description: 600 Vanity Unit (355mm Deep)

| Product Dimensions         |                              |  |  |
|----------------------------|------------------------------|--|--|
| Height (mm):               | 864                          |  |  |
| Width (mm):                | 600                          |  |  |
| Depth (mm):                | 355                          |  |  |
| Nett Weight (kg):          | 20.5                         |  |  |
| Packaging Dimensions       |                              |  |  |
| Height (mm):               | 900                          |  |  |
| Width (mm):                | 625                          |  |  |
| Depth (mm):                | 375                          |  |  |
| Gross Weight (kg):         | 21                           |  |  |
| Packaging Data             |                              |  |  |
| Box Colour:                | Brown Cardboard Box          |  |  |
| Box Qty:                   | 1                            |  |  |
| Label Size:                | 100 x 50                     |  |  |
| Label Colour:              | White Label                  |  |  |
| Label Qty:                 | 2                            |  |  |
| Outer Box Dimensions (If A | applicable)                  |  |  |
| Height (mm):               |                              |  |  |
| Width (mm):                |                              |  |  |
| Depth (mm):                |                              |  |  |
| Gross Weight (kg):         |                              |  |  |
| Barcode:                   | 5056211849889                |  |  |
| Product Details            |                              |  |  |
| Country of Origin:         | China                        |  |  |
| Fitting Instruction:       | No                           |  |  |
| CE & UKCA:                 | N/A                          |  |  |
| FSC Certified Materials:   | Yes                          |  |  |
| Colour:                    | Gloss Grey Mist              |  |  |
| Construction Method:       | Cam & Wood Dowel             |  |  |
| Construction Type:         | Rigid                        |  |  |
| Cabinet Finish:            | MFC Gloss                    |  |  |
| Fascia Finish:             | MFC Gloss                    |  |  |
| Cabinet Thickness (mm):    | 18                           |  |  |
| Fascia Thickness (mm):     | 18                           |  |  |
| Drawer Included:           | No                           |  |  |
| Drawer Type:               | Not Applicable               |  |  |
| No of Shelves:             | 1                            |  |  |
| Hinge Type:                | 95 Degree Clip-On Soft Close |  |  |
| Hinge Included:            | Yes                          |  |  |
| Adjustable Legs:           | No                           |  |  |
| Fixings Included:          | Yes                          |  |  |
| Handle Style:              | Contemporary                 |  |  |
| Waste Shroud:              | No                           |  |  |
| Handle Included:           | Yes                          |  |  |
| Handle Type:               |                              |  |  |

Sales Code: OFG445 Description: 500 Wc Unit (255mm Deep)

| Product Dimensions            |                                |  |  |
|-------------------------------|--------------------------------|--|--|
| Height (mm):                  | 864                            |  |  |
| Width (mm):                   | 500                            |  |  |
| Depth (mm):                   | 255                            |  |  |
| Nett Weight (kg):             | 11.5                           |  |  |
| Packaging Dimensions          |                                |  |  |
| Height (mm):                  | 900                            |  |  |
| Width (mm):                   | 525                            |  |  |
| Depth (mm):                   | 290                            |  |  |
| Gross Weight (kg):            | 12                             |  |  |
| Packaging Data                |                                |  |  |
| Box Colour:                   | Brown Cardboard Box            |  |  |
| Box Oty:                      | 1                              |  |  |
| Label Size:                   | 100 x 50                       |  |  |
| Label Colour:                 | White Label                    |  |  |
| Label Qty:                    | 2                              |  |  |
| Outer Box Dimensions (If      | Applicable)                    |  |  |
| Height (mm):                  | FF                             |  |  |
| Width (mm):                   |                                |  |  |
| Depth (mm):                   |                                |  |  |
| Gross Weight (kg):            |                                |  |  |
| Barcode:                      | 5056211849407                  |  |  |
| Product Details               |                                |  |  |
| Country of Origin:            | China                          |  |  |
| Fitting Instruction:          | No                             |  |  |
| CE & UKCA:                    | N/A                            |  |  |
| FSC Certified Materials:      | Yes                            |  |  |
| Colour:                       | Gloss Grey Mist                |  |  |
| Construction Method:          | Cam & Wood Dowel               |  |  |
| Construction Type:            | Rigid                          |  |  |
| Cabinet Finish:               | MFC Painted Gloss              |  |  |
| Fascia Finish:                | MFC Painted Gloss              |  |  |
| Cabinet Thickness (mm):       | 16                             |  |  |
| Fascia Thickness (mm):        | 18                             |  |  |
| Drawer Included:              | No                             |  |  |
| Drawer Type:                  | Not Applicable                 |  |  |
| No of Shelves:                | 0                              |  |  |
| Hinge Type:                   | Not Applicable                 |  |  |
| Hinge Included:               | No                             |  |  |
| Adjustable Legs:              | No                             |  |  |
| Fixings Included:             | Yes                            |  |  |
| Handle Style:                 | Not Applicable                 |  |  |
| Waste Shroud:                 | No                             |  |  |
|                               | Not Applicable                 |  |  |
| Handle Included: Handle Type: | Not Applicable  Not Applicable |  |  |

Sales Code: OFG483 Description: 400 Base Unit (255mm Deep)

| <b>Product Dimensions</b>                                                                                                                                                                               |                                                                                                                          |  |  |
|---------------------------------------------------------------------------------------------------------------------------------------------------------------------------------------------------------|--------------------------------------------------------------------------------------------------------------------------|--|--|
| Height (mm):                                                                                                                                                                                            | 864                                                                                                                      |  |  |
| Width (mm):                                                                                                                                                                                             | 400                                                                                                                      |  |  |
| Depth (mm):                                                                                                                                                                                             | 255                                                                                                                      |  |  |
| Nett Weight (kg):                                                                                                                                                                                       | 13.5                                                                                                                     |  |  |
| Packaging Dimensions                                                                                                                                                                                    |                                                                                                                          |  |  |
| Height (mm):                                                                                                                                                                                            | 900                                                                                                                      |  |  |
| Width (mm):                                                                                                                                                                                             | 425                                                                                                                      |  |  |
| Depth (mm):                                                                                                                                                                                             | 290                                                                                                                      |  |  |
| Gross Weight (kg):                                                                                                                                                                                      | 14                                                                                                                       |  |  |
| Packaging Data                                                                                                                                                                                          |                                                                                                                          |  |  |
| Box Colour:                                                                                                                                                                                             | Brown Cardboard Box                                                                                                      |  |  |
| Box Qty:                                                                                                                                                                                                | 1                                                                                                                        |  |  |
| Label Size:                                                                                                                                                                                             | 100 x 50                                                                                                                 |  |  |
| Label Colour:                                                                                                                                                                                           | White Label                                                                                                              |  |  |
| Label Qty:                                                                                                                                                                                              | 2                                                                                                                        |  |  |
| <b>Outer Box Dimensions (If Appl</b>                                                                                                                                                                    | licable)                                                                                                                 |  |  |
| Height (mm):                                                                                                                                                                                            |                                                                                                                          |  |  |
| Width (mm):                                                                                                                                                                                             |                                                                                                                          |  |  |
| Depth (mm):                                                                                                                                                                                             |                                                                                                                          |  |  |
| Gross Weight (kg):                                                                                                                                                                                      |                                                                                                                          |  |  |
| Barcode:                                                                                                                                                                                                | 5056211849803                                                                                                            |  |  |
| <b>Product Details</b>                                                                                                                                                                                  |                                                                                                                          |  |  |
| Country of Origin:                                                                                                                                                                                      | China                                                                                                                    |  |  |
| Fitting Instruction:                                                                                                                                                                                    | No                                                                                                                       |  |  |
| CE & UKCA:                                                                                                                                                                                              | N/A                                                                                                                      |  |  |
| FSC Certified Materials:                                                                                                                                                                                | Yes                                                                                                                      |  |  |
| Colour:                                                                                                                                                                                                 | Gloss Grey Mist                                                                                                          |  |  |
| Construction Method:                                                                                                                                                                                    | Cam & Wood Dowel                                                                                                         |  |  |
| C ( T                                                                                                                                                                                                   | Carri & Wood Dowel                                                                                                       |  |  |
| Construction Type:                                                                                                                                                                                      | Rigid                                                                                                                    |  |  |
| Cabinet Finish:                                                                                                                                                                                         |                                                                                                                          |  |  |
|                                                                                                                                                                                                         | Rigid                                                                                                                    |  |  |
| Cabinet Finish:                                                                                                                                                                                         | Rigid<br>MFC Painted Gloss                                                                                               |  |  |
| Cabinet Finish:<br>Fascia Finish:                                                                                                                                                                       | Rigid MFC Painted Gloss MFC Painted Gloss                                                                                |  |  |
| Cabinet Finish: Fascia Finish: Cabinet Thickness (mm):                                                                                                                                                  | Rigid MFC Painted Gloss MFC Painted Gloss 16                                                                             |  |  |
| Cabinet Finish: Fascia Finish: Cabinet Thickness (mm): Fascia Thickness (mm):                                                                                                                           | Rigid MFC Painted Gloss MFC Painted Gloss 16 18                                                                          |  |  |
| Cabinet Finish: Fascia Finish: Cabinet Thickness (mm): Fascia Thickness (mm): Drawer Included:                                                                                                          | Rigid MFC Painted Gloss MFC Painted Gloss 16 18 No                                                                       |  |  |
| Cabinet Finish: Fascia Finish: Cabinet Thickness (mm): Fascia Thickness (mm): Drawer Included: Drawer Type:                                                                                             | Rigid MFC Painted Gloss MFC Painted Gloss 16 18 No Not Applicable                                                        |  |  |
| Cabinet Finish: Fascia Finish: Cabinet Thickness (mm): Fascia Thickness (mm): Drawer Included: Drawer Type: No of Shelves:                                                                              | Rigid MFC Painted Gloss MFC Painted Gloss 16 18 No Not Applicable 1                                                      |  |  |
| Cabinet Finish: Fascia Finish: Cabinet Thickness (mm): Fascia Thickness (mm): Drawer Included: Drawer Type: No of Shelves: Hinge Type:                                                                  | Rigid MFC Painted Gloss MFC Painted Gloss 16 18 No Not Applicable 1 95 Degree Clip-On Soft Close                         |  |  |
| Cabinet Finish: Fascia Finish: Cabinet Thickness (mm): Fascia Thickness (mm): Drawer Included: Drawer Type: No of Shelves: Hinge Type: Hinge Included:                                                  | Rigid MFC Painted Gloss MFC Painted Gloss 16 18 No Not Applicable 1 95 Degree Clip-On Soft Close Yes                     |  |  |
| Cabinet Finish: Fascia Finish: Cabinet Thickness (mm): Fascia Thickness (mm): Drawer Included: Drawer Type: No of Shelves: Hinge Type: Hinge Included: Adjustable Legs:                                 | Rigid MFC Painted Gloss MFC Painted Gloss 16 18 No Not Applicable 1 95 Degree Clip-On Soft Close Yes No                  |  |  |
| Cabinet Finish: Fascia Finish: Cabinet Thickness (mm): Fascia Thickness (mm): Drawer Included: Drawer Type: No of Shelves: Hinge Type: Hinge Included: Adjustable Legs: Fixings Included:               | Rigid MFC Painted Gloss MFC Painted Gloss 16 18 No Not Applicable 1 95 Degree Clip-On Soft Close Yes No Yes              |  |  |
| Cabinet Finish: Fascia Finish: Cabinet Thickness (mm): Fascia Thickness (mm): Drawer Included: Drawer Type: No of Shelves: Hinge Type: Hinge Included: Adjustable Legs: Fixings Included: Handle Style: | Rigid MFC Painted Gloss MFC Painted Gloss 16 18 No Not Applicable 1 95 Degree Clip-On Soft Close Yes No Yes Contemporary |  |  |

Sales Code: PMB415R Description: 1500 L Shaped Polymarble Basin Rh

| Product Dime         | nsions                                                  |                                                     |                               |  |  |
|----------------------|---------------------------------------------------------|-----------------------------------------------------|-------------------------------|--|--|
| Height (mm):         |                                                         | 135                                                 |                               |  |  |
| Width (mm):          |                                                         | 1503                                                |                               |  |  |
| Depth (mm):          |                                                         | 355                                                 |                               |  |  |
| Nett Weight (kg)     |                                                         | 21                                                  |                               |  |  |
| Packaging Di         | mensions                                                |                                                     |                               |  |  |
| Height (mm):         |                                                         | 190                                                 |                               |  |  |
| Width (mm):          |                                                         | 420                                                 |                               |  |  |
| Depth (mm):          |                                                         | 1570                                                |                               |  |  |
| Gross Weight (kg):   |                                                         | 21                                                  |                               |  |  |
| Packaging Da         | ta                                                      |                                                     |                               |  |  |
| Box Colour:          |                                                         | Brown Card                                          | lboard Box - Printed          |  |  |
| Box Qty:             |                                                         | 1                                                   |                               |  |  |
| Label Size:          |                                                         | 100 x 50                                            |                               |  |  |
| Label Colour:        |                                                         | White Labe                                          | l                             |  |  |
| Label Qty:           |                                                         | 2                                                   |                               |  |  |
| Outer Box Di         | mensions (If Appl                                       | licable)                                            |                               |  |  |
| Height (mm):         |                                                         |                                                     |                               |  |  |
| Width (mm):          |                                                         |                                                     |                               |  |  |
| Depth (mm):          |                                                         |                                                     |                               |  |  |
| Gross Weight (k      | g):                                                     |                                                     |                               |  |  |
| Barcode:             |                                                         | 5055275812501                                       |                               |  |  |
| Product Detai        | ls                                                      |                                                     |                               |  |  |
| Country of Origin:   |                                                         | China                                               |                               |  |  |
| Fitting Instruction: |                                                         | No                                                  |                               |  |  |
| Certification: Cl    | E & UKCA: No                                            | WRAS: N/A                                           | WRAS No: N/A                  |  |  |
| Product Material     | i                                                       | Polymarble                                          | !                             |  |  |
| Fixing Supplied:     |                                                         | No                                                  |                               |  |  |
| <i>C</i> 11          |                                                         |                                                     |                               |  |  |
| Pans/Bidets:         | Trap Style: Not Ap                                      | nlicable                                            | Includes Seat: Not Applicable |  |  |
| r ans/bluets:        | Trap Style. NOT Ap                                      | pticable                                            | merudes seat. Not Applicable  |  |  |
| Contac               | Soot Type: Net 1                                        | nlicable                                            | Matarial, Not Applicable      |  |  |
| Seats:               | Seat Type: Not Ap                                       |                                                     | Material: Not Applicable      |  |  |
|                      |                                                         | Function: Not Applicable Hinge Type: Not Applicable |                               |  |  |
|                      | Hinge Material: No                                      | л Аррисавіе                                         |                               |  |  |
|                      |                                                         |                                                     |                               |  |  |
| Cisterns:            | Operating Type: Not Applicable Fittings: Not Applicable |                                                     |                               |  |  |
|                      | Lever Type: Not Applicable                              |                                                     |                               |  |  |
|                      |                                                         |                                                     |                               |  |  |
|                      |                                                         |                                                     |                               |  |  |
| Basins:              | Tap Hole: One Tap                                       |                                                     | Chain Stay Hole: No           |  |  |
|                      | Template: Not Req                                       | uired                                               | Waste Type Req: Slotted       |  |  |
|                      | Overflow Inc: Yes                                       |                                                     | Overflow Cover: Yes           |  |  |
|                      | Inner Bowl Depth (                                      | mm): 103mr                                          | n                             |  |  |