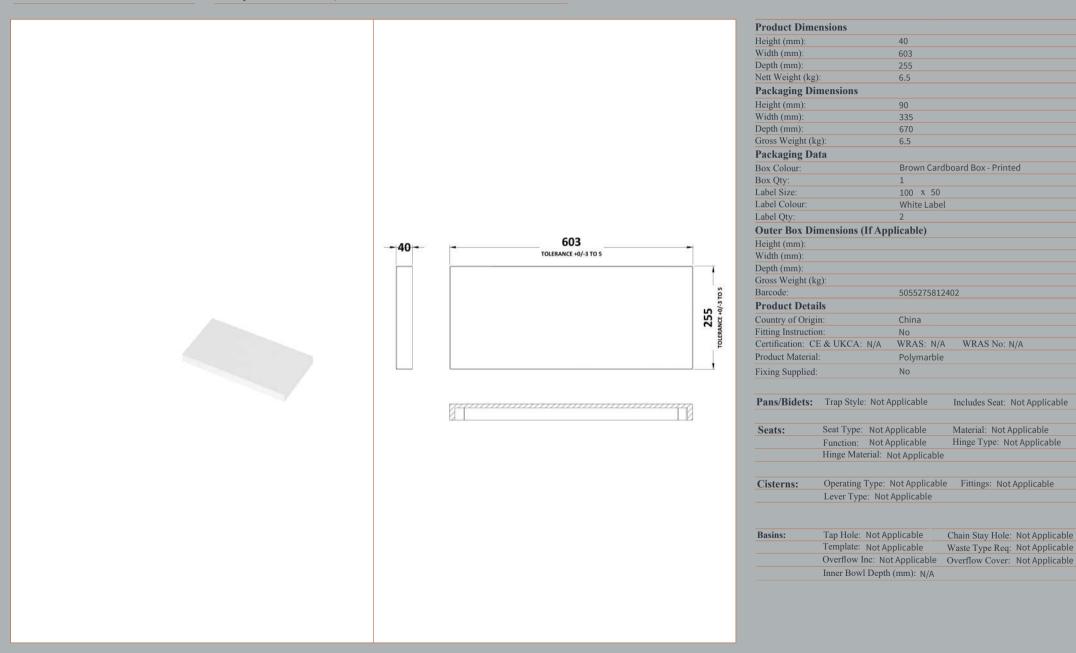

|  |
| Cabinet Thickness (mm):    | 16                  |  |
| Fascia Thickness (mm):     | 18                  |  |
| Drawer Included:           | No                  |  |
| Drawer Type:               | Not Applicable      |  |
| No of Shelves:             | 0                   |  |
| Hinge Type:                | Not Applicable      |  |
| Hinge Included:            | No                  |  |
| Adjustable Legs:           | No                  |  |
| Fixings Included:          | Yes                 |  |
| Handle Style:              | Not Applicable      |  |
| Waste Shroud:              | No                  |  |
| Handle Included:           | Not Applicable      |  |
| Handle Type:               | Not Applicable      |  |

ROXOR

Sales Code: PMB443

Description: 600 Wc Unit Top 600X255