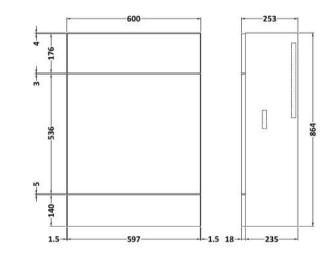

## TECHNICAL DATA SHEET

**Description:** 600mm Compact Wc Unit & Polymarble Top

ROXOR

Sales Code: OFG447

| Product Dimensions         |                     |  |
|----------------------------|---------------------|--|
| Height (mm):               | 864                 |  |
| Width (mm):                | 600                 |  |
| Depth (mm):                | 255                 |  |
| Nett Weight (kg):          | 14                  |  |
| Packaging Dimensions       |                     |  |
| Height (mm):               | 900                 |  |
| Width (mm):                | 625                 |  |
| Depth (mm):                | 290                 |  |
| Gross Weight (kg):         | 14.5                |  |
| Packaging Data             |                     |  |
| Box Colour:                | Brown Cardboard Box |  |
| Box Qty:                   | 1                   |  |
| Label Size:                | 100 x 50            |  |
| Label Colour:              | White Label         |  |
| Label Qty:                 | 2                   |  |
| Outer Box Dimensions (If A | (pplicable)         |  |
| Height (mm):               |                     |  |
| Width (mm):                |                     |  |
| Depth (mm):                |                     |  |
| Gross Weight (kg):         |                     |  |
| Barcode:                   | 5056211849780       |  |
| Product Details            |                     |  |
| Country of Origin:         | China               |  |
| Fitting Instruction:       | No                  |  |
| CE & UKCA:                 | N/A                 |  |
| FSC Certified Materials:   | Yes                 |  |
| Colour:                    | Gloss Grey Mist     |  |
| Construction Method:       | Cam & Wood Dowel    |  |
| Construction Type:         | Rigid               |  |
| Cabinet Finish:            | MFC Painted Gloss   |  |
| Fascia Finish:             | MFC Painted Gloss   |  |
| Cabinet Thickness (mm):    | 16                  |  |
| Fascia Thickness (mm):     | 18                  |  |
| Drawer Included:           | No                  |  |
| Drawer Type:               | Not Applicable      |  |
| No of Shelves:             | 0                   |  |
| Hinge Type:                | Not Applicable      |  |
| Hinge Included:            | No                  |  |
| Adjustable Legs:           | No                  |  |
| Fixings Included:          | Yes                 |  |
| Handle Style:              | Not Applicable      |  |
| Waste Shroud:              | No                  |  |
| Handle Included:           | Not Applicable      |  |
| Handle Type:               | Not Applicable      |  |