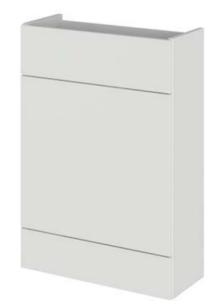

## TECHNICAL DATA SHEET

**Description:** 600mm Compact Wc Unit & Polymarble Top

ROXOR

Sales Code: OFG447

| Product Dimensions         |                     |  |
|----------------------------|---------------------|--|
| Height (mm):               | 864                 |  |
| Width (mm):                | 600                 |  |
| Depth (mm):                | 255                 |  |
| Nett Weight (kg):          | 14                  |  |
| Packaging Dimensions       |                     |  |
| Height (mm):               | 900                 |  |
| Width (mm):                | 625                 |  |
| Depth (mm):                | 290                 |  |
| Gross Weight (kg):         | 14.5                |  |
| Packaging Data             |                     |  |
| Box Colour:                | Brown Cardboard Box |  |
| Box Qty:                   | 1                   |  |
| Label Size:                | 100 x 50            |  |
| Label Colour:              | White Label         |  |
| Label Qty:                 | 2                   |  |
| Outer Box Dimensions (If A | (pplicable)         |  |
| Height (mm):               |                     |  |
| Width (mm):                |                     |  |
| Depth (mm):                |                     |  |
| Gross Weight (kg):         |                     |  |
| Barcode:                   | 5056211849780       |  |
| Product Details            |                     |  |
| Country of Origin:         | China               |  |
| Fitting Instruction:       | No                  |  |
| CE & UKCA:                 | N/A                 |  |
| FSC Certified Materials:   | Yes                 |  |
| Colour:                    | Gloss Grey Mist     |  |
| Construction Method:       | Cam & Wood Dowel    |  |
| Construction Type:         | Rigid               |  |
| Cabinet Finish:            | MFC Painted Gloss   |  |
| Fascia Finish:             | MFC Painted Gloss   |  |
| Cabinet Thickness (mm):    | 16                  |  |
| Fascia Thickness (mm):     | 18                  |  |
| Drawer Included:           | No                  |  |
| Drawer Type:               | Not Applicable      |  |
| No of Shelves:             | 0                   |  |
| Hinge Type:                | Not Applicable      |  |
| Hinge Included:            | No                  |  |
| Adjustable Legs:           | No                  |  |
| Fixings Included:          | Yes                 |  |
| Handle Style:              | Not Applicable      |  |
| Waste Shroud:              | No                  |  |
| Handle Included:           | Not Applicable      |  |
| Handle Type:               | Not Applicable      |  |