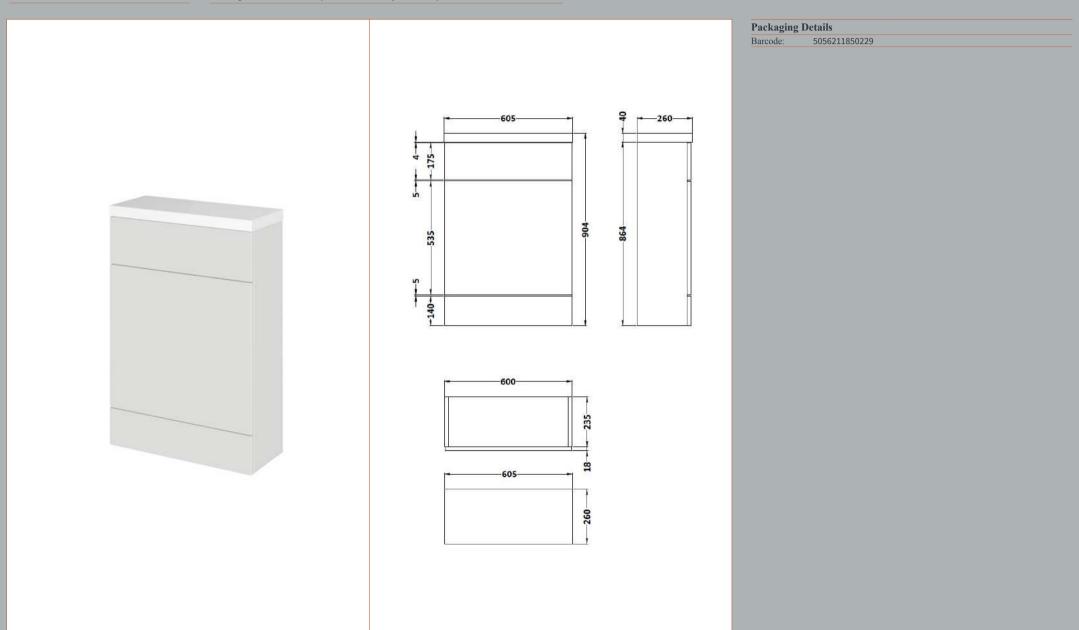

## TECHNICAL DATA SHEET

**Description:** 600mm Compact Wc Unit & Polymarble Top

ROXOR

Sales Code: OFG447

| Product Dimensions         |                     |  |
|----------------------------|---------------------|--|
| Height (mm):               | 864                 |  |
| Width (mm):                | 600                 |  |
| Depth (mm):                | 255                 |  |
| Nett Weight (kg):          | 14                  |  |
| Packaging Dimensions       |                     |  |
| Height (mm):               | 900                 |  |
| Width (mm):                | 625                 |  |
| Depth (mm):                | 290                 |  |
| Gross Weight (kg):         | 14.5                |  |
| Packaging Data             |                     |  |
| Box Colour:                | Brown Cardboard Box |  |
| Box Qty:                   | 1                   |  |
| Label Size:                | 100 x 50            |  |
| Label Colour:              | White Label         |  |
| Label Qty:                 | 2                   |  |
| Outer Box Dimensions (If A | (pplicable)         |  |
| Height (mm):               |                     |  |
| Width (mm):                |                     |  |
| Depth (mm):                |                     |  |
| Gross Weight (kg):         |                     |  |
| Barcode:                   | 5056211849780       |  |
| Product Details            |                     |  |
| Country of Origin:         | China               |  |
| Fitting Instruction:       | No                  |  |
| CE & UKCA:                 | N/A                 |  |
| FSC Certified Materials:   | Yes                 |  |
| Colour:                    | Gloss Grey Mist     |  |
| Construction Method:       | Cam & Wood Dowel    |  |
| Construction Type:         | Rigid               |  |
| Cabinet Finish:            | MFC Painted Gloss   |  |
| Fascia Finish:             | MFC Painted Gloss   |  |
| Cabinet Thickness (mm):    | 16                  |  |
| Fascia Thickness (mm):     | 18                  |  |
| Drawer Included:           | No                  |  |
| Drawer Type:               | Not Applicable      |  |
| No of Shelves:             | 0                   |  |
| Hinge Type:                | Not Applicable      |  |
| Hinge Included:            | No                  |  |
| Adjustable Legs:           | No                  |  |
| Fixings Included:          | Yes                 |  |
| Handle Style:              | Not Applicable      |  |
| Waste Shroud:              | No                  |  |
| Handle Included:           | Not Applicable      |  |
| Handle Type:               | Not Applicable      |  |