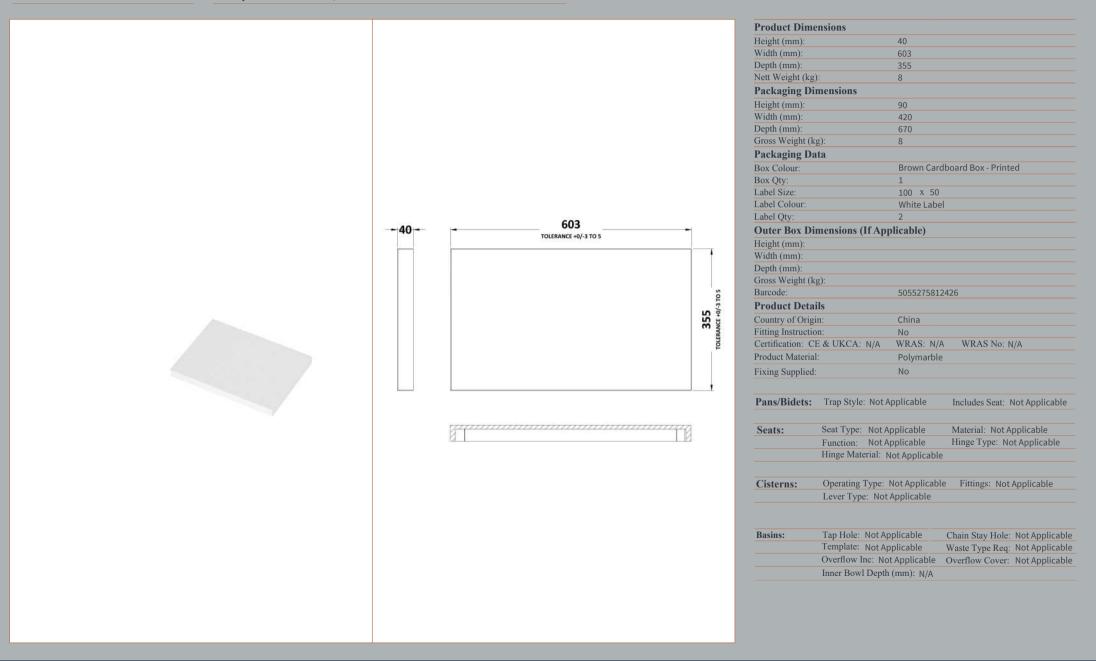

|  |
| Cabinet Thickness (mm):    | 16                  |  |
| Fascia Thickness (mm):     | 18                  |  |
| Drawer Included:           | No                  |  |
| Drawer Type:               | Not Applicable      |  |
| No of Shelves:             | 0                   |  |
| Hinge Type:                | Not Applicable      |  |
| Hinge Included:            | No                  |  |
| Adjustable Legs:           | No                  |  |
| Fixings Included:          | Yes                 |  |
| Handle Style:              | Not Applicable      |  |
| Waste Shroud:              | No                  |  |
| Handle Included:           | Not Applicable      |  |
| Handle Type:               | Not Applicable      |  |

ROXOR

Sales Code: PMB453

Description: 600 Wc Unit Top 600X355