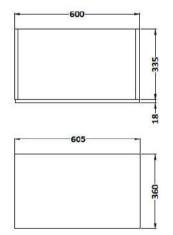

## TECHNICAL DATA SHEET



Sales Code: CBI420

**Description:** 600mm Fd Wc Unit & Polymarble Top







## Packaging Details Barcode: 5056211850236

## TECHNICAL DATA SHEET

ROXOR

## FURNITURE

Sales Code: OFG448







| Product Dimensions         |                     |  |
|----------------------------|---------------------|--|
| Height (mm):               | 864                 |  |
| Width (mm):                | 600                 |  |
| Depth (mm):                | 355                 |  |
| Nett Weight (kg):          | 15.5                |  |
| Packaging Dimensions       |                     |  |
| Height (mm):               | 900                 |  |
| Width (mm):                | 625                 |  |
| Depth (mm):                | 375                 |  |
| Gross Weight (kg):         | 16                  |  |
| Packaging Data             |                     |  |
| Box Col