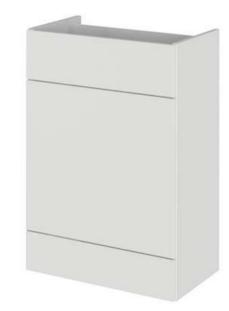

## FURNITURE

Sales Code: OFG448

| Product Dimensions         |                     |  |
|----------------------------|---------------------|--|
| Height (mm):               | 864                 |  |
| Width (mm):                | 600                 |  |
| Depth (mm):                | 355                 |  |
| Nett Weight (kg):          | 15.5                |  |
| Packaging Dimensions       |                     |  |
| Height (mm):               | 900                 |  |
| Width (mm):                | 625                 |  |
| Depth (mm):                | 375                 |  |
| Gross Weight (kg):         | 16                  |  |
| Packaging Data             |                     |  |
| Box Colour:                | Brown Cardboard Box |  |
| Box Qty:                   | 1                   |  |
| Label Size:                | 100 x 50            |  |
| Label Colour:              | White Label         |  |
| Label Qty:                 | 2                   |  |
| Outer Box Dimensions (If A | Applicable)         |  |
| Height (mm):               |                     |  |
| Width (mm):                |                     |  |
| Depth (mm):                |                     |  |
| Gross Weight (kg):         |                     |  |
| Barcode:                   | 5056211849858       |  |
| Product Details            |                     |  |
| Country of Origin:         | China               |  |
| Fitting Instruction:       | No                  |  |
| CE & UKCA:                 | N/A                 |  |
| FSC Certified Materials:   | Yes                 |  |
| Colour:                    | Gloss Grey Mist     |  |
| Construction Method:       | Cam & Wood Dowel    |  |
| Construction Type:         | Rigid               |  |
| Cabinet Finish:            | MFC Painted Gloss   |  |
| Fascia Finish:             | MFC Painted Gloss   |  |
| Cabinet Thickness (mm):    | 16                  |  |
| Fascia Thickness (mm):     | 18                  |  |
| Drawer Included:           | No                  |  |
| Drawer Type:               | Not Applicable      |  |
| No of Shelves:             | 0                   |  |
| Hinge Type:                | Not Applicable      |  |
| Hinge Included:            | No                  |  |
| Adjustable Legs:           | No                  |  |
| Fixings Included:          | Yes                 |  |
| Handle Style:              | Not Applicable      |  |
| Waste Shroud:              | No                  |  |
| Handle Included:           | Not Applicable      |  |
| Handle Type:               | Not Applicable      |  |