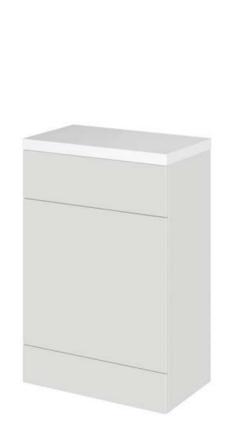

## TECHNICAL DATA SHEET

Sales Code: CBI420

**Description:** 600mm Fd Wc Unit & Polymarble Top