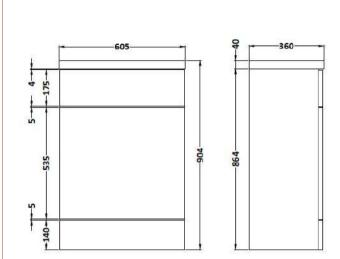

## TECHNICAL DATA SHEET

Sales Code: CBI420

**Description:** 600mm Fd Wc Unit & Polymarble Top

## FURNITURE

Sales Code: OFG448

| Product Dimensions         |                     |  |
|----------------------------|---------------------|--|
| Height (mm):               | 864                 |  |
| Width (mm):                | 600                 |  |
| Depth (mm):                | 355                 |  |
| Nett Weight (kg):          | 15.5                |  |
| Packaging Dimensions       |                     |  |
| Height (mm):               | 900                 |  |
| Width (mm):                | 625                 |  |
| Depth (mm):                | 375                 |  |
| Gross Weight (kg):         | 16                  |  |
| Packaging Data             |                     |  |
| Box Colour:                | Brown Cardboard Box |  |
| Box Qty:                   | 1                   |  |
| Label Size:                | 100 x 50            |  |
| Label Colour:              | White Label         |  |
| Label Qty:                 | 2                   |  |
| Outer Box Dimensions (If A | Applicable)         |  |
| Height (mm):               |                     |  |
| Width (mm):                |                     |  |
| Depth (mm):                |                     |  |
| Gross Weight (kg):         |                     |  |
| Barcode:                   | 5056211849858       |  |
| Product Details            |                     |  |
| Country of Origin:         | China               |  |
| Fitting Instruction:       | No                  |  |
| CE & UKCA:                 | N/A                 |  |
| FSC Certified Materials:   | Yes                 |  |
| Colour:                    | Gloss Grey Mist     |  |
| Construction Method:       | Cam & Wood Dowel    |  |
| Construction Type:         | Rigid               |  |
| Cabinet Finish:            | MFC Painted Gloss   |  |
| Fascia Finish:             | MFC Painted Gloss   |  |
| Cabinet Thickness (mm):    | 16                  |  |
| Fascia Thickness (mm):     | 18                  |  |
| Drawer Included:           | No                  |  |
| Drawer Type:               | Not Applicable      |  |
| No of Shelves:             | 0                   |  |
| Hinge Type:                | Not Applicable      |  |
| Hinge Included:            | No                  |  |
| Adjustable Legs:           | No                  |  |
| Fixings Included:          | Yes                 |  |
| Handle Style:              | Not Applicable      |  |
| Waste Shroud:              | No                  |  |
| Handle Included:           | Not Applicable      |  |
| Handle Type:               | Not Applicable      |  |