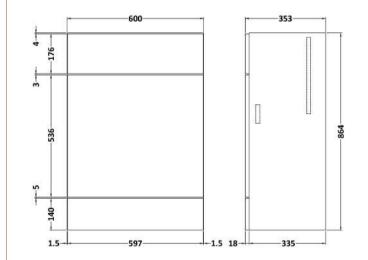

## FURNITURE

Sales Code: OFG448

| Product Dimensions         |                     |  |
|----------------------------|---------------------|--|
| Height (mm):               | 864                 |  |
| Width (mm):                | 600                 |  |
| Depth (mm):                | 355                 |  |
| Nett Weight (kg):          | 15.5                |  |
| Packaging Dimensions       |                     |  |
| Height (mm):               | 900                 |  |
| Width (mm):                | 625                 |  |
| Depth (mm):                | 375                 |  |
| Gross Weight (kg):         | 16                  |  |
| Packaging Data             |                     |  |
| Box Colour:                | Brown Cardboard Box |  |
| Box Qty:                   | 1                   |  |
| Label Size:                | 100 x 50            |  |
| Label Colour:              | White Label         |  |
| Label Qty:                 | 2                   |  |
| Outer Box Dimensions (If A | Applicable)         |  |
| Height (mm):               |                     |  |
| Width (mm):                |                     |  |
| Depth (mm):                |                     |  |
| Gross Weight (kg):         |                     |  |
| Barcode:                   | 5056211849858       |  |
| Product Details            |                     |  |
| Country of Origin:         | China               |  |
| Fitting Instruction:       | No                  |  |
| CE & UKCA:                 | N/A                 |  |
| FSC Certified Materials:   | Yes                 |  |
| Colour:                    | Gloss Grey Mist     |  |
| Construction Method:       | Cam & Wood Dowel    |  |
| Construction Type:         | Rigid               |  |
| Cabinet Finish:            | MFC Painted Gloss   |  |
| Fascia Finish:             | MFC Painted Gloss   |  |
| Cabinet Thickness (mm):    | 16                  |  |
| Fascia Thickness (mm):     | 18                  |  |
| Drawer Included:           | No                  |  |
| Drawer Type:               | Not Applicable      |  |
| No of Shelves:             | 0                   |  |
| Hinge Type:                | Not Applicable      |  |
| Hinge Included:            | No                  |  |
| Adjustable Legs:           | No                  |  |
| Fixings Included:          | Yes                 |  |
| Handle Style:              | Not Applicable      |  |
| Waste Shroud:              | No                  |  |
| Handle Included:           | Not Applicable      |  |
| Handle Type:               | Not Applicable      |  |