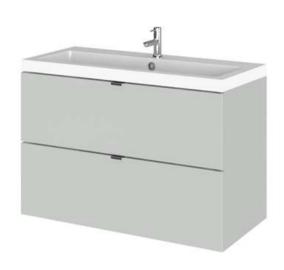

## ROXOR

Sales Code: CBI431 Description: 800 Wall Hung 2-Drawer Unit & Basin

## **Packaging Details**

Barcode: 5056211850342

Sales Code: OFG439 Description: 800 2-Drawer Wall Hung Unit (355mm)

| <b>Product Dimensions</b>         |                           |
|-----------------------------------|---------------------------|
| Height (mm):                      | 540                       |
| Width (mm):                       | 800                       |
| Depth (mm):                       | 353                       |
| Nett Weight (kg):                 | 25.5                      |
| Packaging Dimensions              |                           |
| Height (mm):                      | 560                       |
| Width (mm):                       | 820                       |
| Depth (mm):                       | 375                       |
| Gross Weight (kg):                | 26                        |
| Packaging Data                    |                           |
| Box Colour:                       | Brown Cardboard Box       |
| Box Qty:                          | 1                         |
| Label Size:                       | 100 x 50                  |
| Label Colour:                     | White Label               |
| Label Qty:                        | 2                         |
| <b>Outer Box Dimensions (If A</b> | pplicable)                |
| Height (mm):                      | 11 /                      |
| Width (mm):                       |                           |
| Depth (mm):                       |                           |
| Gross Weight (kg):                |                           |
| Barcode:                          | 5056211849391             |
| <b>Product Details</b>            |                           |
| Country of Origin:                | China                     |
| Fitting Instruction:              | No                        |
| CE & UKCA:                        | N/A                       |
| FSC Certified Materials:          | Yes                       |
| Colour:                           | Gloss Grey Mist           |
| Construction Method:              | Cam & Wood Dowel          |
| Construction Type:                | Rigid                     |
| Cabinet Finish:                   | MFC Painted Gloss         |
| Fascia Finish:                    | MFC Painted Gloss         |
| Cabinet Thickness (mm):           | 16                        |
| Fascia Thickness (mm):            | 18                        |
| Drawer Included:                  | Yes                       |
| Drawer Type:                      | 80mm High Metal Softclose |
| No of Shelves:                    | 0                         |
| Hinge Type:                       | Not Applicable            |
| Hinge Included:                   | Not Applicable            |
| Adjustable Legs:                  | No, Not Required          |
| Fixings Included:                 | Yes                       |
| Handle Style:                     | Contemporary              |
| Waste Shroud:                     | Yes                       |
| Handle Included:                  | Yes, Supplied             |