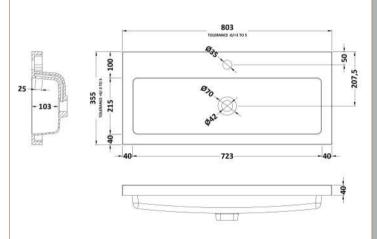

Wrapover

Handle Type:

Sales Code: PMB315 Description: 800 Rear Tap Basin 1Th

| D I (D:                                                     | •                                                        |
|-------------------------------------------------------------|----------------------------------------------------------|
| <b>Product Dime</b>                                         |                                                          |
| Height (mm):                                                | 355                                                      |
| Width (mm):                                                 | 803                                                      |
| Depth (mm):                                                 | 135                                                      |
| Nett Weight (kg)                                            |                                                          |
| Packaging Dir                                               | mensions                                                 |
| Height (mm):                                                | 200                                                      |
| Width (mm):                                                 | 420                                                      |
| Depth (mm):                                                 | 855                                                      |
| Gross Weight (kg                                            |                                                          |
| Packaging Da                                                | ta                                                       |
| Box Colour:                                                 | Brown Cardboard Box - Printed                            |
| Box Qty:                                                    | 1                                                        |
| Label Size:                                                 | 100 x 50                                                 |
| Label Colour:                                               | White Label                                              |
| Label Qty:                                                  | 2                                                        |
| <b>Outer Box Dir</b>                                        | mensions (If Applicable)                                 |
| Height (mm):                                                |                                                          |
| Width (mm):                                                 |                                                          |
| Depth (mm):                                                 |                                                          |
| Gross Weight (kg                                            | g):                                                      |
| Barcode:                                                    | 5055275828113                                            |
| <b>Product Detai</b>                                        | ils                                                      |
| Country of Origin                                           | n: China                                                 |
| Fitting Instructio                                          | n: No                                                    |
| Certification: CI                                           | E & UKCA: No WRAS: N/A WRAS No: N/A                      |
| Product Material                                            | : Polymarble                                             |
| Fixing Supplied:                                            | No                                                       |
| I ming pappinea.                                            |                                                          |
| Pans/Bidets:                                                | Trap Style: Not Applicable Includes Seat: Not Applicable |
| Seats:                                                      | Seat Type: Not Applicable Material: Not Applicable       |
| Scats.                                                      | Function: Not Applicable Hinge Type: Not Applicable      |
|                                                             | Hinge Material: Not Applicable                           |
|                                                             | Timge Material. Not Applicable                           |
|                                                             |                                                          |
| Cisterns: Operating Type: Not Applicable Fittings: Not Appl |                                                          |
|                                                             | Lever Type: Not Applicable                               |
| Basins:                                                     | Tap Hole: One Taphole Chain Stay Hole: No                |
|                                                             | Template: Not Required Waste Type Req: Slotted           |
|                                                             | Overflow Inc: Yes Overflow Cover: Yes                    |
|                                                             | Inner Bowl Depth (mm): 103mm                             |