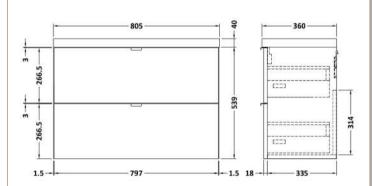

## **Packaging Details**

Barcode: 5056211850342

Sales Code: OFG439 Description: 800 2-Drawer Wall Hung Unit (355mm)

| <b>Product Dimensions</b>         |                           |
|-----------------------------------|---------------------------|
| Height (mm):                      | 540                       |
| Width (mm):                       | 800                       |
| Depth (mm):                       | 353                       |
| Nett Weight (kg):                 | 25.5                      |
| Packaging Dimensions              |                           |
| Height (mm):                      | 560                       |
| Width (mm):                       | 820                       |
| Depth (mm):                       | 375                       |
| Gross Weight (kg):                | 26                        |
| Packaging Data                    |                           |
| Box Colour:                       | Brown Cardboard Box       |
| Box Qty:                          | 1                         |
| Label Size:                       | 100 x 50                  |
| Label Colour:                     | White Label               |
| Label Qty:                        | 2                         |
| <b>Outer Box Dimensions (If A</b> | pplicable)                |
| Height (mm):                      | 11 /                      |
| Width (mm):                       |                           |
| Depth (mm):                       |                           |
| Gross Weight (kg):                |                           |
| Barcode:                          | 5056211849391             |
| <b>Product Details</b>            |                           |
| Country of Origin:                | China                     |
| Fitting Instruction:              | No                        |
| CE & UKCA:                        | N/A                       |
| FSC Certified Materials:          | Yes                       |
| Colour:                           | Gloss Grey Mist           |
| Construction Method:              | Cam & Wood Dowel          |
| Construction Type:                | Rigid                     |
| Cabinet Finish:                   | MFC Painted Gloss         |
| Fascia Finish:                    | MFC Painted Gloss         |
| Cabinet Thickness (mm):           | 16                        |
| Fascia Thickness (mm):            | 18                        |
| Drawer Included:                  | Yes                       |
| Drawer Type:                      | 80mm High Metal Softclose |
| No of Shelves:                    | 0                         |
| Hinge Type:                       | Not Applicable            |
| Hinge Included:                   | Not Applicable            |
| Adjustable Legs:                  | No, Not Required          |
| Fixings Included:                 | Yes                       |
| Handle Style:                     | Contemporary              |
| Waste Shroud:                     | Yes                       |
| Handle Included:                  | Yes, Supplied             |