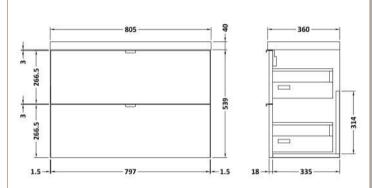

## **Packaging Details**

Barcode: 5056211850342

Sales Code: OFG439 Description: 800 2-Drawer Wall Hung Unit (355mm)

| <b>Product Dimensions</b>         |                           |
|-----------------------------------|---------------------------|
| Height (mm):                      | 540                       |
| Width (mm):                       | 800                       |
| Depth (mm):                       | 353                       |
| Nett Weight (kg):                 | 25.5                      |
| Packaging Dimensions              |                           |
| Height (mm):                      | 560                       |
| Width (mm):                       | 820                       |
| Depth (mm):                       | 375                       |
| Gross Weight (kg):                | 26                        |
| Packaging Data                    |                           |
| Box Colour:                       | Brown Cardboard Box       |
| Box Qty:                          | 1                         |
| Label Size:                       | 100 x 50                  |
| Label Colour:                     | White Label               |
| Label Qty:                        | 2                         |
| <b>Outer Box Dimensions (If A</b> | pplicable)                |
| Height (mm):                      | 11 /                      |
| Width (mm):                       |                           |
| Depth (mm):                       |                           |
| Gross Weight (kg):                |                           |
| Barcode:                          | 5056211849391             |
| <b>Product Details</b>            |                           |
| Country of Origin:                | China                     |
| Fitting Instruction:              | No                        |
| CE & UKCA:                        | N/A                       |
| FSC Certified Materials:          | Yes                       |
| Colour:                           | Gloss Grey Mist           |
| Construction Method:              | Cam & Wood Dowel          |
| Construction Type:                | Rigid                     |
| Cabinet Finish:                   | MFC Painted Gloss         |
| Fascia Finish:                    | MFC Painted Gloss         |
| Cabinet Thickness (mm):           | 16                        |
| Fascia Thickness (mm):            | 18                        |
| Drawer Included:                  | Yes                       |
| Drawer Type:                      | 80mm High Metal Softclose |
| No of Shelves:                    | 0                         |
| Hinge Type:                       | Not Applicable            |
| Hinge Included:                   | Not Applicable            |
| Adjustable Legs:                  | No, Not Required          |
| Fixings Included:                 | Yes                       |
| Handle Style:                     | Contemporary              |
| Waste Shroud:                     | Yes                       |
| Handle Included:                  | Yes, Supplied             |