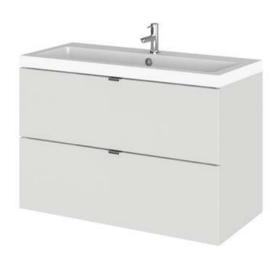

## ROXOR

Sales Code: CBI431 Description: 800 Wall Hung 2-Drawer Unit & Basin

## **Packaging Details**

Barcode: 5056211850342

Sales Code: OFG439 Description: 800 2-Drawer Wall Hung Unit (355mm)

| <b>Product Dimensions</b>         |                           |
|-----------------------------------|---------------------------|
| Height (mm):                      | 540                       |
| Width (mm):                       | 800                       |
| Depth (mm):                       | 353                       |
| Nett Weight (kg):                 | 25.5                      |
| Packaging Dimensions              |                           |
| Height (mm):                      | 560                       |
| Width (mm):                       | 820                       |
| Depth (mm):                       | 375                       |
| Gross Weight (kg):                | 26                        |
| Packaging Data                    |                           |
| Box Colour:                       | Brown Cardboard Box       |
| Box Qty:                          | 1                         |
| Label Size:                       | 100 x 50                  |
| Label Colour:                     | White Label               |
| Label Qty:                        | 2                         |
| <b>Outer Box Dimensions (If A</b> | pplicable)                |
| Height (mm):                      | 11 /                      |
| Width (mm):                       |                           |
| Depth (mm):                       |                           |
| Gross Weight (kg):                |                           |
| Barcode:                          | 5056211849391             |
| <b>Product Details</b>            |                           |
| Country of Origin:                | China                     |
| Fitting Instruction:              | No                        |
| CE & UKCA:                        | N/A                       |
| FSC Certified Materials:          | Yes                       |
| Colour:                           | Gloss Grey Mist           |
| Construction Method:              | Cam & Wood Dowel          |
| Construction Type:                | Rigid                     |
| Cabinet Finish:                   | MFC Painted Gloss         |
| Fascia Finish:                    | MFC Painted Gloss         |
| Cabinet Thickness (mm):           | 16                        |
| Fascia Thickness (mm):            | 18                        |
| Drawer Included:                  | Yes                       |
| Drawer Type:                      | 80mm High Metal Softclose |
| No of Shelves:                    | 0                         |
| Hinge Type:                       | Not Applicable            |
| Hinge Included:                   | Not Applicable            |
| Adjustable Legs:                  | No, Not Required          |
| Fixings Included:                 | Yes                       |
| Handle Style:                     | Contemporary              |
| Waste Shroud:                     | Yes                       |
| Handle Included:                  | Yes, Supplied             |