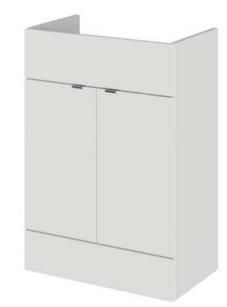

## TECHNICAL DATA SHEET

ROXOR

Sales Code: OFG408

**Description:** 600 Vanity Unit (355mm Deep)

| Product Dimensions       |                              |
|--------------------------|------------------------------|
| Height (mm):             | 864                          |
| Width (mm):              | 600                          |
| Depth (mm):              | 355                          |
| Nett Weight (kg):        | 20.5                         |
| Packaging Dimensions     |                              |
| Height (mm):             | 900                          |
| Width (mm):              | 625                          |
| Depth (mm):              | 375                          |
| Gross Weight (kg):       | 21                           |
| Packaging Data           |                              |
| Box Colour:              | Brown Cardboard Box          |
| Box Qty:                 | 1                            |
| Label Size:              | 100 x 50                     |
| Label Colour:            | White Label                  |
| Label Qty:               | 2                            |
| Outer Box Dimensions (If | Applicable)                  |
| Height (mm):             |                              |
| Width (mm):              |                              |
| Depth (mm):              |                              |
| Gross Weight (kg):       |                              |
| Barcode:                 | 5056211849889                |
| Product Details          |                              |
| Country of Origin:       | China                        |
| Fitting Instruction:     | No                           |
| CE & UKCA:               | N/A                          |
| FSC Certified Materials: | Yes                          |
| Colour:                  | Gloss Grey Mist              |
| Construction Method:     | Cam & Wood Dowel             |
| Construction Type:       | Rigid                        |
| Cabinet Finish:          | MFC Gloss                    |
| Fascia Finish:           | MFC Gloss                    |
| Cabinet Thickness (mm):  | 18                           |
| Fascia Thickness (mm):   | 18                           |
| Drawer Included:         | No                           |
| Drawer Type:             | Not Applicable               |
| No of Shelves:           | 1                            |
| Hinge Type:              | 95 Degree Clip-On Soft Close |
| Hinge Included:          | Yes                          |
| Adjustable Legs:         | No                           |
| Fixings Included:        | Yes                          |
| Handle Style:            | Contemporary                 |
| Waste Shroud:            | No                           |
| Handle Included:         | Yes                          |
| Handle Type:             | Wrapover                     |

## TECHNICAL DATA SHEET

ROXOR