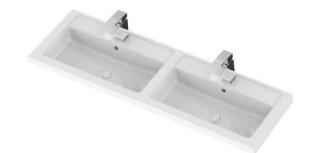

## CERAMICS

Sales Code: PMB425

**Description:** Double Polymarble Basin 1205 X 360

| 5   |                                           | 205<br>600 - | -52.5 |
|-----|-------------------------------------------|--------------|-------|
| 5   | 0<br>100000000000000000000000000000000000 | 6455_0~      |       |
| 40- |                                           | 75           | 40    |

| Product Dime       | nsions                                                                                |                               |  |
|--------------------|---------------------------------------------------------------------------------------|-------------------------------|--|
| Height (mm):       | 450                                                                                   | 450                           |  |
| Width (mm):        | 1205                                                                                  | 1205                          |  |
| Depth (mm):        | 157                                                                                   | 157                           |  |
| Nett Weight (kg)   |                                                                                       |                               |  |
| Packaging Di       | nensions                                                                              |                               |  |
| Height (mm):       | 100                                                                                   | 100                           |  |
| Width (mm):        | 1205                                                                                  | 1205                          |  |
| Depth (mm):        | 360                                                                                   | 360                           |  |
| Gross Weight (k    | g): 18.12                                                                             | 18.12                         |  |
| Packaging Da       | ta                                                                                    |                               |  |
| Box Colour:        | Brown Card                                                                            | board Box - Printed           |  |
| Box Qty:           | 1                                                                                     | 1                             |  |
| Label Size:        | 100 x 50                                                                              | 100 x 50                      |  |
| Label Colour:      | White Label                                                                           | White Label                   |  |
| Label Qty:         | 2                                                                                     | 2                             |  |
| Outer Box Di       | nensions (If Applicable)                                                              |                               |  |
| Height (mm):       |                                                                                       |                               |  |
| Width (mm):        |                                                                                       |                               |  |
| Depth (mm):        |                                                                                       |                               |  |
| Gross Weight (k    | g):                                                                                   |                               |  |
| Barcode:           | 5056211815                                                                            | 143                           |  |
| Product Detai      | ls                                                                                    |                               |  |
| Country of Origi   | n: China                                                                              |                               |  |
| Fitting Instructio | n: No                                                                                 |                               |  |
| Certification: Cl  | E & UKCA: No WRAS: N/A                                                                | WRAS No: N/A                  |  |
| Product Material   | : Polymarble                                                                          |                               |  |
| Fixing Supplied:   | No                                                                                    |                               |  |
| Pans/Bidets:       | Trap Style: Not Applicable                                                            | Includes Seat: Not Applicable |  |
| Seats:             | Seat Type: Not Applicable                                                             | Material: Not Applicable      |  |
|                    | Function: Not Applicable                                                              | Hinge Type: Not Applicable    |  |
|                    | Hinge Material: Not Applicable                                                        |                               |  |
|                    |                                                                                       |                               |  |
| Cisterns:          | Operating Type: Not Applicable Fittings: Not Applicable<br>Lever Type: Not Applicable |                               |  |
| Cisterins.         |                                                                                       |                               |  |
|                    | Lotor Type. NotApplicable                                                             |                               |  |
| Basins:            | Tap Hole: Two Tapholes                                                                | Chain Stay Hole: No           |  |
|                    | Template: Not Required                                                                | Waste Type Req: Slotted       |  |
|                    | Overflow Inc: Yes                                                                     | Overflow Cover: Yes           |  |
|                    | Inner Bowl Depth (mm):                                                                |                               |  |