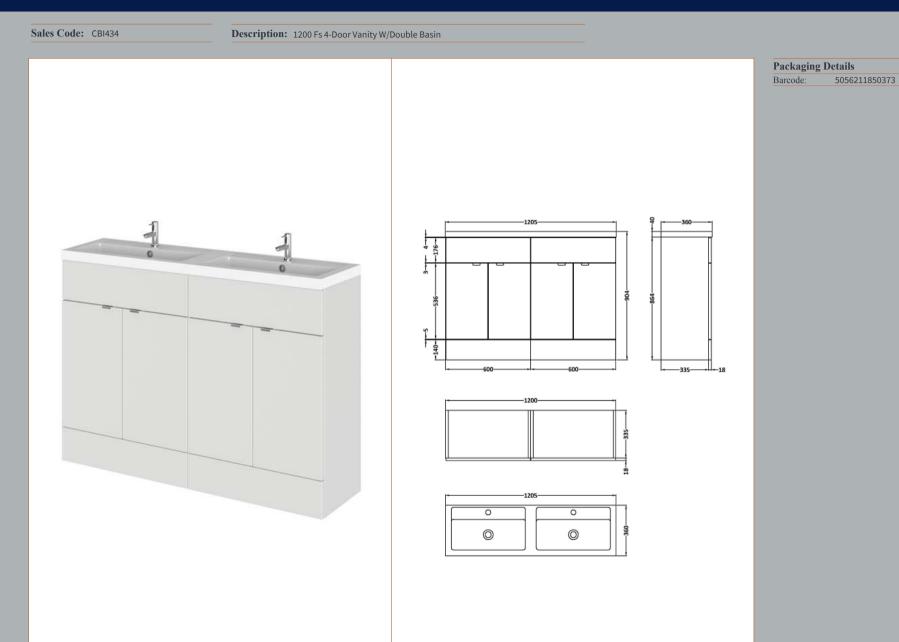

## TECHNICAL DATA SHEET





## TECHNICAL DATA SHEET

ROXOR

Sales Code: OFG408

**Description:** 600 Vanity Unit (355mm Deep)





| Product Dimensions       |                              |
|--------------------------|------------------------------|
| Height (mm):             | 864                          |
| Width (mm):              | 600                          |
| Depth (mm):              | 355                          |
| Nett Weight (kg):        | 20.5                         |
| Packaging Dimensions     |                              |
| Height (mm):             | 900                          |
| Width (mm):              | 625                          |
| Depth (mm):              | 375                          |
| Gross Weight (kg):       | 21                           |
| Packaging Data           |