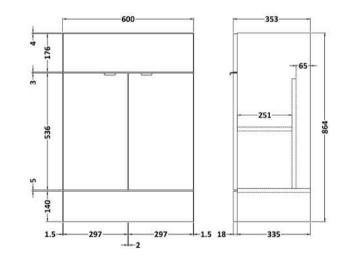

## TECHNICAL DATA SHEET

ROXOR

Sales Code: OFG408

**Description:** 600 Vanity Unit (355mm Deep)

| Product Dimensions       |                              |
|--------------------------|------------------------------|
| Height (mm):             | 864                          |
| Width (mm):              | 600                          |
| Depth (mm):              | 355                          |
| Nett Weight (kg):        | 20.5                         |
| Packaging Dimensions     |                              |
| Height (mm):             | 900                          |
| Width (mm):              | 625                          |
| Depth (mm):              | 375                          |
| Gross Weight (kg):       | 21                           |
| Packaging Data           |                              |
| Box Colour:              | Brown Cardboard Box          |
| Box Qty:                 | 1                            |
| Label Size:              | 100 x 50                     |
| Label Colour:            | White Label                  |
| Label Qty:               | 2                            |
| Outer Box Dimensions (If | Applicable)                  |
| Height (mm):             |                              |
| Width (mm):              |                              |
| Depth (mm):              |                              |
| Gross Weight (kg):       |                              |
| Barcode:                 | 5056211849889                |
| Product Details          |                              |
| Country of Origin:       | China                        |
| Fitting Instruction:     | No                           |
| CE & UKCA:               | N/A                          |
| FSC Certified Materials: | Yes                          |
| Colour:                  | Gloss Grey Mist              |
| Construction Method:     | Cam & Wood Dowel             |
| Construction Type:       | Rigid                        |
| Cabinet Finish:          | MFC Gloss                    |
| Fascia Finish:           | MFC Gloss                    |
| Cabinet Thickness (mm):  | 18                           |
| Fascia Thickness (mm):   | 18                           |
| Drawer Included:         | No                           |
| Drawer Type:             | Not Applicable               |
| No of Shelves:           | 1                            |
| Hinge Type:              | 95 Degree Clip-On Soft Close |
| Hinge Included:          | Yes                          |
| Adjustable Legs:         | No                           |
| Fixings Included:        | Yes                          |
| Handle Style:            | Contemporary                 |
| Waste Shroud:            | No                           |
| Handle Included:         | Yes                          |
| Handle Type:             | Wrapover                     |

## TECHNICAL DATA SHEET

ROXOR