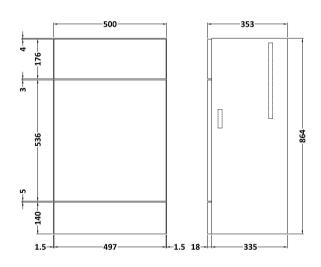

## **Packaging Details**

Barcode: 5055275887639

Sales Code: OFF546 Description: 500 Wc Unit (355mm Deep)

| Product Dimensions                   |                        |
|--------------------------------------|------------------------|
| Height (mm):                         | 864                    |
| Width (mm):                          | 500                    |
| Depth (mm):                          | 355                    |
| Nett Weight (kg):                    | 14                     |
| Packaging Dimensions                 |                        |
| Height (mm):                         | 375                    |
| Width (mm):                          | 520                    |
| Depth (mm):                          | 900                    |
| Gross Weight (kg):                   | 14.5                   |
| Packaging Data                       |                        |
| Box Colour:                          | Brown Cardboard Box    |
| Box Qty:                             | 1                      |
| Label Size:                          | 100 x 50               |
| Label Colour:                        | White Label            |
| Label Qty:                           | 2                      |
| Outer Box Dimensions (If Applicable) |                        |
| Height (mm):                         |                        |
| Width (mm):                          |                        |
| Depth (mm):                          |                        |
| Gross Weight (kg):                   |                        |
| Barcode:                             | 5055275820254          |
| <b>Product Details</b>               |                        |
| Country of Origin:                   | United Kingdom         |
| Fitting Instruction:                 | No                     |
| CE Certification:                    | N/A                    |
| FSC Certified Materials:             | Yes                    |
| Colour:                              | Brown Grey Avola       |
| Construction Method:                 | Cam & Wood Dowel       |
| Construction Type:                   | Rigid                  |
| Cabinet Finish:                      | MFC Textured Woodgrain |
| Fascia Finish:                       | MFC Textured Woodgrain |
| Cabinet Thickness (mm):              | 18                     |
| Fascia Thickness (mm):               |                        |
| Drawer Included:                     | No                     |
| Drawer Type:                         | Not Applicable         |
| No of Shelves:                       | 0                      |
| Hinge Type:                          | Not Applicable         |
| Hinge Included:                      | No                     |
| Adjustable Legs:                     | No                     |
| Fixings Included:                    | Yes                    |
| Handle Style:                        | Not Applicable         |
| Waste Shroud:                        | No                     |
| Handle Included:                     | No                     |
| Handle Type:                         | Not Applicable         |