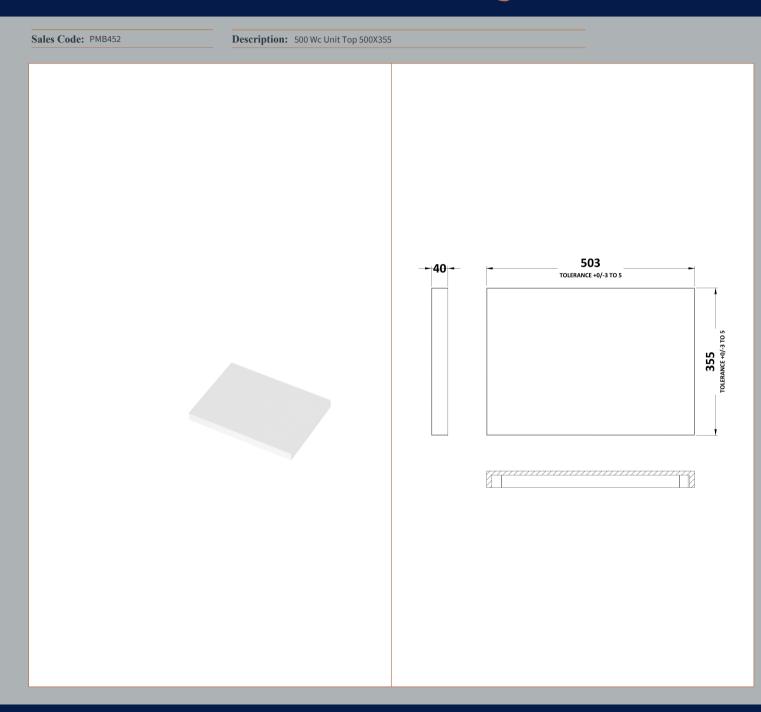

| <b>Product Dime</b> | nsions                                                                                   |
|---------------------|------------------------------------------------------------------------------------------|
| Height (mm):        | 40                                                                                       |
| Width (mm):         | 503                                                                                      |
| Depth (mm):         | 355                                                                                      |
| Nett Weight (kg)    | : 7                                                                                      |
| Packaging Dir       | nensions                                                                                 |
| Height (mm):        | 90                                                                                       |
| Width (mm):         | 420                                                                                      |
| Depth (mm):         | 565                                                                                      |
| Gross Weight (kg    | g): 7                                                                                    |
| Packaging Dat       | ta                                                                                       |
| Box Colour:         | Brown Cardboard Box - Printed                                                            |
| Box Qty:            | 1                                                                                        |
| Label Size:         | 100 x 50                                                                                 |
| Label Colour:       | White Label                                                                              |
| Label Qty:          | 2                                                                                        |
| Outer Box Dir       | nensions (If Applicable)                                                                 |
| Height (mm):        |                                                                                          |
| Width (mm):         |                                                                                          |
| Depth (mm):         |                                                                                          |
| Gross Weight (kg    | g):                                                                                      |
| Barcode:            | 5055275812419                                                                            |
| Product Detai       | ls                                                                                       |
| Country of Origin   | n: China                                                                                 |
| Fitting Instruction | n: No                                                                                    |
| Certification:      | CE: N/A WRAS: N/A WRAS No: N/A                                                           |
| Product Material:   | Polymarble                                                                               |
| Fixing Supplied:    | No                                                                                       |
| Pans/Bidets:        | T. C. I. Nathard Salder T. I. I. C. a. N. I. I. I.                                       |
| Pans/Bluets:        | Trap Style: Not Applicable Includes Seat: Not Applicable                                 |
| Seats:              | Seat Type: Not Applicable Material: Not Applicable                                       |
| Scatts.             | Function: Not Applicable Hinge Type: Not Applicable                                      |
|                     | Hinge Material: Not Applicable                                                           |
|                     | Timge Material. Not Applicable                                                           |
| C:-4                | Operating Types Not Applicable - Eittings, Not Applicable                                |
| Cisterns:           | Operating Type: Not Applicable Fittings: Not Applicable                                  |
|                     | Lever Type: Not Applicable                                                               |
| Basins:             | Tap Hole: Not Applicable Chain Stay Hole: Not Applicable                                 |
|                     | Template: Not Applicable  Waste Type Req: Not Applicable  Waste Type Req: Not Applicable |
|                     |                                                                                          |
|                     | 11 to ppose the                                                                          |
|                     | Inner Bowl Depth (mm): N/A                                                               |