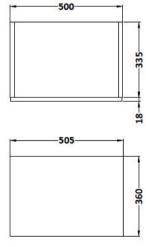

| <b>Product Dime</b> | nsions                                                                                   |
|---------------------|------------------------------------------------------------------------------------------|
| Height (mm):        | 40                                                                                       |
| Width (mm):         | 503                                                                                      |
| Depth (mm):         | 355                                                                                      |
| Nett Weight (kg)    | : 7                                                                                      |
| Packaging Dir       | nensions                                                                                 |
| Height (mm):        | 90                                                                                       |
| Width (mm):         | 420                                                                                      |
| Depth (mm):         | 565                                                                                      |
| Gross Weight (kg    | g): 7                                                                                    |
| Packaging Dat       | ta                                                                                       |
| Box Colour:         | Brown Cardboard Box - Printed                                                            |
| Box Qty:            | 1                                                                                        |
| Label Size:         | 100 x 50                                                                                 |
| Label Colour:       | White Label                                                                              |
| Label Qty:          | 2                                                                                        |
| Outer Box Dir       | nensions (If Applicable)                                                                 |
| Height (mm):        |                                                                                          |
| Width (mm):         |                                                                                          |
| Depth (mm):         |                                                                                          |
| Gross Weight (kg    | g):                                                                                      |
| Barcode:            | 5055275812419                                                                            |
| Product Detai       | ls                                                                                       |
| Country of Origin   | n: China                                                                                 |
| Fitting Instruction | n: No                                                                                    |
| Certification:      | CE: N/A WRAS: N/A WRAS No: N/A                                                           |
| Product Material:   | Polymarble                                                                               |
| Fixing Supplied:    | No                                                                                       |
| Pans/Bidets:        | T. C. I. Nathard Salder T. I. I. C. a. N. I. I. I.                                       |
| Pans/Bluets:        | Trap Style: Not Applicable Includes Seat: Not Applicable                                 |
| Seats:              | Seat Type: Not Applicable Material: Not Applicable                                       |
| Scatts.             | Function: Not Applicable Hinge Type: Not Applicable                                      |
|                     | Hinge Material: Not Applicable                                                           |
|                     | Timge Material. Not Applicable                                                           |
| C:-4                | Operating Types Not Applicable - Eittings, Not Applicable                                |
| Cisterns:           | Operating Type: Not Applicable Fittings: Not Applicable                                  |
|                     | Lever Type: Not Applicable                                                               |
| Basins:             | Tap Hole: Not Applicable Chain Stay Hole: Not Applicable                                 |
|                     | Template: Not Applicable  Waste Type Req: Not Applicable  Waste Type Req: Not Applicable |
|                     |                                                                                          |
|                     | 11 to ppose the                                                                          |
|                     | Inner Bowl Depth (mm): N/A                                                               |