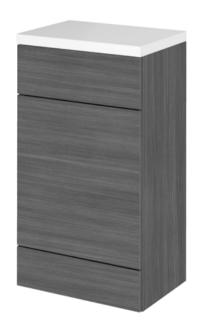

## ROXOR

Sales Code: CBI505 Description: 500mm Fd Wc Unit & Polymarble Top







## **Packaging Details**

Barcode: 5055275887639

Sales Code: OFF546 Description: 500 Wc Unit (355mm Deep)





| Product Dimensions                   |                        |
|--------------------------------------|------------------------|
| Height (mm):                         | 864                    |
| Width (mm):                          | 500                    |
| Depth (mm):                          | 355                    |
| Nett Weight (kg):                    | 14                     |
| Packaging Dimensions                 |                        |
| Height (mm):                         | 375                    |
| Width (mm):                          | 520                    |
| Depth (mm):                          | 900                    |
| Gross Weight (kg):