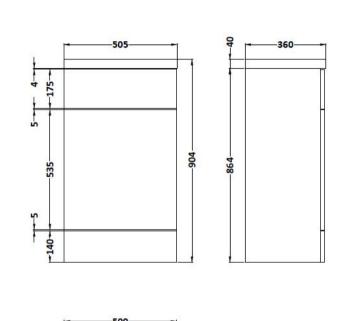

## **Packaging Details**

Barcode: 5055275887639

Sales Code: OFF546 Description: 500 Wc Unit (355mm Deep)

| Product Dimensions                   |                        |
|--------------------------------------|------------------------|
| Height (mm):                         | 864                    |
| Width (mm):                          | 500                    |
| Depth (mm):                          | 355                    |
| Nett Weight (kg):                    | 14                     |
| Packaging Dimensions                 |                        |
| Height (mm):                         | 375                    |
| Width (mm):                          | 520                    |
| Depth (mm):                          | 900                    |
| Gross Weight (kg):                   | 14.5                   |
| Packaging Data                       |                        |
| Box Colour:                          | Brown Cardboard Box    |
| Box Qty:                             | 1                      |
| Label Size:                          | 100 x 50               |
| Label Colour:                        | White Label            |
| Label Qty:                           | 2                      |
| Outer Box Dimensions (If Applicable) |                        |
| Height (mm):                         |                        |
| Width (mm):                          |                        |
| Depth (mm):                          |                        |
| Gross Weight (kg):                   |                        |
| Barcode:                             | 5055275820254          |
| <b>Product Details</b>               |                        |
| Country of Origin:                   | United Kingdom         |
| Fitting Instruction:                 | No                     |
| CE Certification:                    | N/A                    |
| FSC Certified Materials:             | Yes                    |
| Colour:                              | Brown Grey Avola       |
| Construction Method:                 | Cam & Wood Dowel       |
| Construction Type:                   | Rigid                  |
| Cabinet Finish:                      | MFC Textured Woodgrain |
| Fascia Finish:                       | MFC Textured Woodgrain |
| Cabinet Thickness (mm):              | 18                     |
| Fascia Thickness (mm):               |                        |
| Drawer Included:                     | No                     |
| Drawer Type:                         | Not Applicable         |
| No of Shelves:                       | 0                      |
| Hinge Type:                          | Not Applicable         |
| Hinge Included:                      | No                     |
| Adjustable Legs:                     | No                     |
| Fixings Included:                    | Yes                    |
| Handle Style:                        | Not Applicable         |
| Waste Shroud:                        | No                     |
| Handle Included:                     | No                     |
| Handle Type:                         | Not Applicable         |