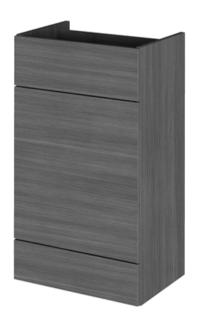

## ROXOR

Sales Code: CBI505 Description: 500mm Fd Wc Unit & Polymarble Top







## **Packaging Details**

Barcode: 5055275887639

Sales Code: OFF546 Description: 500 Wc Unit (355mm Deep)





| Product Dimensions                   |                        |
|--------------------------------------|------------------------|
| Height (mm):                         | 864                    |
| Width (mm):                          | 500                    |
| Depth (mm):                          | 355                    |
| Nett Weight (kg):                    | 14                     |
| Packaging Dimensions                 |                        |
| Height (mm):                         | 375                    |
| Width (mm):                          | 520                    |
| Depth (mm):                          | 900                    |
| Gross Weight (kg):                   | 14.5                   |
| Packaging Data                       |                        |
| Bo