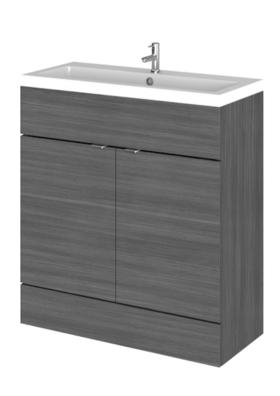

## TECHNICAL DATA SHEET

## ROXOR

Sales Code: CBI528 Description: 800mm Fd Vanity Unit & Basin





## **Packaging Details**

Barcode: 5055275887868

Sales Code: OFF509 Description: 800 Vanity Unit (355mm Deep)





| 864                                                                                                           |
|---------------------------------------------------------------------------------------------------------------|
| 800                                                                                                           |
| 355                                                                                                           |
| 24.5                                                                                                          |
|