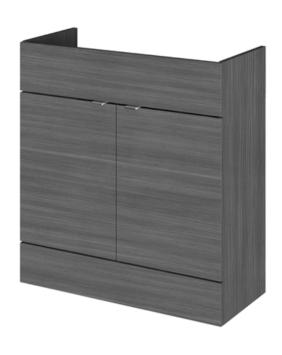

## **Packaging Details**

Barcode: 5055275887868

Sales Code: OFF509 Description: 800 Vanity Unit (355mm Deep)

| 864                                                                                                           |
|---------------------------------------------------------------------------------------------------------------|
| 800                                                                                                           |
| 355                                                                                                           |
| 24.5                                                                                                          |
|                                                                                                               |
| 900                                                                                                           |
| 825                                                                                                           |
| 375                                                                                                           |
| 25                                                                                                            |
|                                                                                                               |
| Brown Cardboard Box                                                                                           |
| 1                                                                                                             |
| 100 x 50                                                                                                      |
| White Label                                                                                                   |
| 2                                                                                                             |
| oplicable)                                                                                                    |
| î de la companya de |
|                                                                                                               |
|                                                                                                               |
|                                                                                                               |
| 5055275868805                                                                                                 |
|                                                                                                               |
| United Kingdom                                                                                                |
| No                                                                                                            |
| N/A                                                                                                           |
| Yes                                                                                                           |
| Brown Grey Avola                                                                                              |
| Cam & Wood Dowel                                                                                              |
| Rigid                                                                                                         |
| MFC Textured Woodgrain                                                                                        |
| MFC Textured Woodgrain                                                                                        |
| 18                                                                                                            |
| 18                                                                                                            |
| No                                                                                                            |
| Not Applicable                                                                                                |
| 1                                                                                                             |
| 95 Degree Clip-On Soft Close                                                                                  |
| Yes                                                                                                           |
| No                                                                                                            |
| Yes                                                                                                           |
| Contemporary                                                                                                  |
|                                                                                                               |
| No                                                                                                            |
|                                                                                                               |
|                                                                                                               |