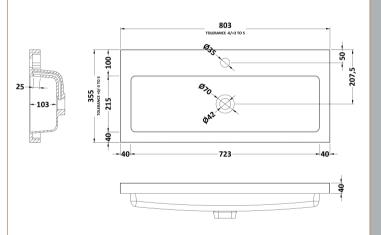

Sales Code: PMB315 Description: 800 Rear Tap Basin 1Th

| Product Dime         | ensions                                                 |      |
|----------------------|---------------------------------------------------------|------|
| Height (mm):         | 355                                                     |      |
| Width (mm):          | 803                                                     |      |
| Depth (mm):          | 135                                                     |      |
| Nett Weight (kg)     |                                                         |      |
| Packaging Dir        |                                                         |      |
| Height (mm):         | 200                                                     |      |
| Width (mm):          | 420                                                     |      |
| Depth (mm):          | 855                                                     |      |
| Gross Weight (kg     |                                                         |      |
| Packaging Da         | -                                                       |      |
| Box Colour:          | Brown Cardboard Box - Printed                           |      |
| Box Oty:             | 1                                                       |      |
| Label Size:          | 100 x 50                                                |      |
| Label Colour:        | White Label                                             |      |
| Label Oty:           | 2                                                       |      |
| Outer Box Dir        | mensions (If Applicable)                                |      |
| Height (mm):         |                                                         |      |
| Width (mm):          |                                                         |      |
| Depth (mm):          |                                                         |      |
| Gross Weight (kg     | g):                                                     |      |
| Barcode:             | 5055275828113                                           |      |
| <b>Product Detai</b> | ils                                                     |      |
| Country of Origin    | in: China                                               |      |
| Fitting Instructio   |                                                         |      |
| Certification:       | CE: No WRAS: N/A WRAS No: N/A                           |      |
| Product Material     | l: Polymarble                                           |      |
| Fixing Supplied:     | · No                                                    |      |
| I ming pappinea.     | •                                                       |      |
| Pans/Bidets:         | Trap Style: Not Applicable Includes Seat: Not Applic    | able |
| Seats:               | Seat Type: Not Applicable Material: Not Applicable      |      |
| Scats.               | Function: Not Applicable Hinge Type: Not Applicable     | ole. |
|                      | Hinge Material: Not Applicable                          | ,,,, |
|                      | ge Not Applicable                                       |      |
| Cisterns:            | Operating Type: Not Applicable Fittings: Not Applicable |      |
| Cisterns:            | Lever Type: Not Applicable  Lever Type: Not Applicable  | =    |
|                      | Level Type. Not Applicable                              |      |
| Basins:              | Tap Hole: One Taphole Chain Stay Hole: No               |      |
|                      | Template: Not Required Waste Type Req: Slotted          |      |
|                      | Overflow Inc: Yes Overflow Cover: Yes                   |      |
|                      | Inner Bowl Depth (mm): 103mm                            |      |
|                      |                                                         |      |