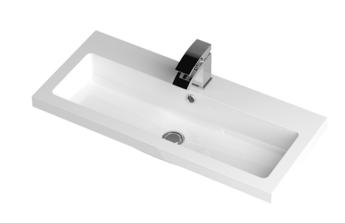

## ROXOR

Sales Code: CBI528 Description: 800mm Fd Vanity Unit & Basin

Sales Code: PMB315 Description: 800 Rear Tap Basin 1Th

| Product Dime         | ensions                                                 |      |
|----------------------|---------------------------------------------------------|------|
| Height (mm):         | 355                                                     |      |
| Width (mm):          | 803                                                     |      |
| Depth (mm):          | 135                                                     |      |
| Nett Weight (kg)     |                                                         |      |
| Packaging Dir        |                                                         |      |
| Height (mm):         | 200                                                     |      |
| Width (mm):          | 420                                                     |      |
| Depth (mm):          | 855                                                     |      |
| Gross Weight (kg     |                                                         |      |
| Packaging Da         | -                                                       |      |
| Box Colour:          | Brown Cardboard Box - Printed                           |      |
| Box Oty:             | 1                                                       |      |
| Label Size:          | 100 x 50                                                |      |
| Label Colour:        | White Label                                             |      |
| Label Oty:           | 2                                                       |      |
| Outer Box Dir        | mensions (If Applicable)                                |      |
| Height (mm):         |                                                         |      |
| Width (mm):          |                                                         |      |
| Depth (mm):          |                                                         |      |
| Gross Weight (kg     | g):                                                     |      |
| Barcode:             | 5055275828113                                           |      |
| <b>Product Detai</b> | ils                                                     |      |
| Country of Origin    | in: China                                               |      |
| Fitting Instructio   |                                                         |      |
| Certification:       | CE: No WRAS: N/A WRAS No: N/A                           |      |
| Product Material     | l: Polymarble                                           |      |
| Fixing Supplied:     | · No                                                    |      |
| I ming pappinea.     | •                                                       |      |
| Pans/Bidets:         | Trap Style: Not Applicable Includes Seat: Not Applic    | able |
| Seats:               | Seat Type: Not Applicable Material: Not Applicable      |      |
| Scats.               | Function: Not Applicable Hinge Type: Not Applicable     | ole. |
|                      | Hinge Material: Not Applicable                          | ,,,, |
|                      | ge Not Applicable                                       |      |
| Cisterns:            | Operating Type: Not Applicable Fittings: Not Applicable |      |
| Cisterns:            | Lever Type: Not Applicable  Lever Type: Not Applicable  | =    |
|                      | Level Type. Not Applicable                              |      |
| Basins:              | Tap Hole: One Taphole Chain Stay Hole: No               |      |
|                      | Template: Not Required Waste Type Req: Slotted          |      |
|                      | Overflow Inc: Yes Overflow Cover: Yes                   |      |
|                      | Inner Bowl Depth (mm): 103mm                            |      |
|                      |                                                         |      |