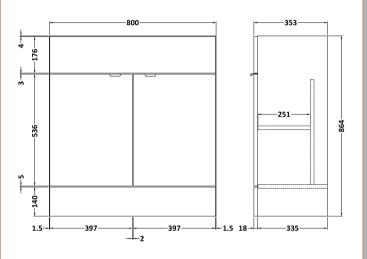

Sales Code: PMB315 Description: 800 Rear Tap Basin 1Th

| Product Dime         | ensions                                                 |      |
|----------------------|---------------------------------------------------------|------|
| Height (mm):         | 355                                                     |      |
| Width (mm):          | 803                                                     |      |
| Depth (mm):          | 135                                                     |      |
| Nett Weight (kg)     |                                                         |      |
| Packaging Dir        |                                                         |      |
| Height (mm):         | 200                                                     |      |
| Width (mm):          | 420                                                     |      |
| Depth (mm):          | 855                                                     |      |
| Gross Weight (kg     |                                                         |      |
| Packaging Da         | -                                                       |      |
| Box Colour:          | Brown Cardboard Box - Printed                           |      |
| Box Oty:             | 1                                                       |      |
| Label Size:          | 100 x 50                                                |      |
| Label Colour:        | White Label                                             |      |
| Label Oty:           | 2                                                       |      |
| Outer Box Dir        | mensions (If Applicable)                                |      |
| Height (mm):         |                                                         |      |
| Width (mm):          |                                                         |      |
| Depth (mm):          |                                                         |      |
| Gross Weight (kg     | g):                                                     |      |
| Barcode:             | 5055275828113                                           |      |
| <b>Product Detai</b> | ils                                                     |      |
| Country of Origin    | in: China                                               |      |
| Fitting Instructio   |                                                         |      |
| Certification:       | CE: No WRAS: N/A WRAS No: N/A                           |      |
| Product Material     | l: Polymarble                                           |      |
| Fixing Supplied:     | · No                                                    |      |
| I ming pappinea.     | •                                                       |      |
| Pans/Bidets:         | Trap Style: Not Applicable Includes Seat: Not Applic    | able |
| Seats:               | Seat Type: Not Applicable Material: Not Applicable      |      |
| Scats.               | Function: Not Applicable Hinge Type: Not Applicable     | ole. |
|                      | Hinge Material: Not Applicable                          | ,,,, |
|                      | ge Not Applicable                                       |      |
| Cisterns:            | Operating Type: Not Applicable Fittings: Not Applicable |      |
| Cisterns:            | Lever Type: Not Applicable  Lever Type: Not Applicable  | =    |
|                      | Level Type. Not Applicable                              |      |
| Basins:              | Tap Hole: One Taphole Chain Stay Hole: No               |      |
|                      | Template: Not Required Waste Type Req: Slotted          |      |
|                      | Overflow Inc: Yes Overflow Cover: Yes                   |      |
|                      | Inner Bowl Depth (mm): 103mm                            |      |
|                      |                                                         |      |