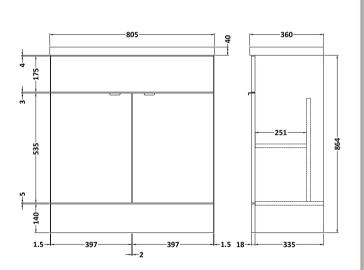

## **Packaging Details**

Barcode: 5055275887868

Sales Code: OFF509 Description: 800 Vanity Unit (355mm Deep)

| 864                                                                                                           |
|---------------------------------------------------------------------------------------------------------------|
| 800                                                                                                           |
| 355                                                                                                           |
| 24.5                                                                                                          |
|                                                                                                               |
| 900                                                                                                           |
| 825                                                                                                           |
| 375                                                                                                           |
| 25                                                                                                            |
|                                                                                                               |
| Brown Cardboard Box                                                                                           |
| 1                                                                                                             |
| 100 x 50                                                                                                      |
| White Label                                                                                                   |
| 2                                                                                                             |
| oplicable)                                                                                                    |
| î de la companya de |
|                                                                                                               |
|                                                                                                               |
|                                                                                                               |
| 5055275868805                                                                                                 |
|                                                                                                               |
| United Kingdom                                                                                                |
| No                                                                                                            |
| N/A                                                                                                           |
| Yes                                                                                                           |
| Brown Grey Avola                                                                                              |
| Cam & Wood Dowel                                                                                              |
| Rigid                                                                                                         |
| MFC Textured Woodgrain                                                                                        |
| MFC Textured Woodgrain                                                                                        |
| 18                                                                                                            |
| 18                                                                                                            |
| No                                                                                                            |
| Not Applicable                                                                                                |
| 1                                                                                                             |
| 95 Degree Clip-On Soft Close                                                                                  |
| Yes                                                                                                           |
| No                                                                                                            |
| Yes                                                                                                           |
| Contemporary                                                                                                  |
|                                                                                                               |
| No                                                                                                            |
|                                                                                                               |
|                                                                                                               |