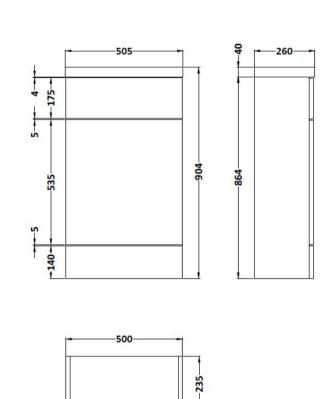

## **Packaging Details**

Barcode: 5055275887905

Sales Code: OFF645 Description: 500 Wc Unit (255mm Deep)

| Product Dimensions           |                        |
|------------------------------|------------------------|
| Height (mm):                 | 864                    |
| Width (mm):                  | 500                    |
| Depth (mm):                  | 255                    |
| Nett Weight (kg):            | 11.5                   |
| Packaging Dimensions         |                        |
| Height (mm):                 | 290                    |
| Width (mm):                  | 525                    |
| Depth (mm):                  | 875                    |
| Gross Weight (kg):           | 12                     |
| Packaging Data               | 12                     |
|                              | Brown Cardboard Box    |
| Box Colour:                  |                        |
| Box Qty:                     | 1<br>100 x 50          |
| Label Size:                  |                        |
| Label Colour:                | White Label            |
| Label Qty:                   | 2                      |
| Outer Box Dimensions (If App | licable)               |
| Height (mm):                 |                        |
| Width (mm):                  |                        |
| Depth (mm):                  |                        |
| Gross Weight (kg):           |                        |
| Barcode:                     | 5055275816813          |
| Product Details              |                        |
| Country of Origin:           | United Kingdom         |
| Fitting Instruction:         | No                     |
| CE Certification:            | N/A                    |
| FSC Certified Materials:     | Yes                    |
| Colour:                      | Hacienda Black         |
| Construction Method:         | Cam & Wood Dowel       |
| Construction Type:           | Rigid                  |
| Cabinet Finish:              | MFC Textured Woodgrain |
| Fascia Finish:               | MFC Textured Woodgrain |
| Cabinet Thickness (mm):      | 18                     |
| Fascia Thickness (mm):       | 18                     |
| Drawer Included:             | No                     |
| Drawer Type:                 | Not Applicable         |
| No of Shelves:               | 0                      |
| Hinge Type:                  | Not Applicable         |
| Hinge Included:              | No                     |
| Adjustable Legs:             | No                     |
| Fixings Included:            | Yes                    |
| Handle Style:                | Not Applicable         |
| Waste Shroud:                | No                     |
| Handle Included:             | No                     |
| Handle Type:                 | Not Applicable         |