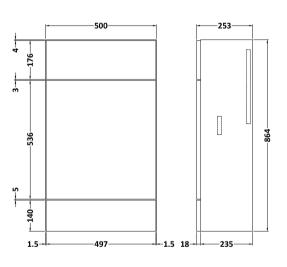

## **Packaging Details**

Barcode: 5055275887905

Sales Code: OFF645 Description: 500 Wc Unit (255mm Deep)

| Product Dimensions           |                        |
|------------------------------|------------------------|
| Height (mm):                 | 864                    |
| Width (mm):                  | 500                    |
| Depth (mm):                  | 255                    |
| Nett Weight (kg):            | 11.5                   |
| Packaging Dimensions         |                        |
| Height (mm):                 | 290                    |
| Width (mm):                  | 525                    |
| Depth (mm):                  | 875                    |
| Gross Weight (kg):           | 12                     |
| Packaging Data               | 12                     |
|                              | Brown Cardboard Box    |
| Box Colour:                  |                        |
| Box Qty:                     | 1<br>100 x 50          |
| Label Size:                  |                        |
| Label Colour:                | White Label            |
| Label Qty:                   | 2                      |
| Outer Box Dimensions (If App | licable)               |
| Height (mm):                 |                        |
| Width (mm):                  |                        |
| Depth (mm):                  |                        |
| Gross Weight (kg):           |                        |
| Barcode:                     | 5055275816813          |
| Product Details              |                        |
| Country of Origin:           | United Kingdom         |
| Fitting Instruction:         | No                     |
| CE Certification:            | N/A                    |
| FSC Certified Materials:     | Yes                    |
| Colour:                      | Hacienda Black         |
| Construction Method:         | Cam & Wood Dowel       |
| Construction Type:           | Rigid                  |
| Cabinet Finish:              | MFC Textured Woodgrain |
| Fascia Finish:               | MFC Textured Woodgrain |
| Cabinet Thickness (mm):      | 18                     |
| Fascia Thickness (mm):       | 18                     |
| Drawer Included:             | No                     |
| Drawer Type:                 | Not Applicable         |
| No of Shelves:               | 0                      |
| Hinge Type:                  | Not Applicable         |
| Hinge Included:              | No                     |
| Adjustable Legs:             | No                     |
| Fixings Included:            | Yes                    |
| Handle Style:                | Not Applicable         |
| Waste Shroud:                | No                     |
| Handle Included:             | No                     |
| Handle Type:                 | Not Applicable         |