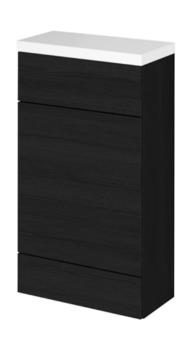

## ROXOR

Sales Code: CBI604 Description: 500mm Compact Wc Unit & Polymarble Top

-505-