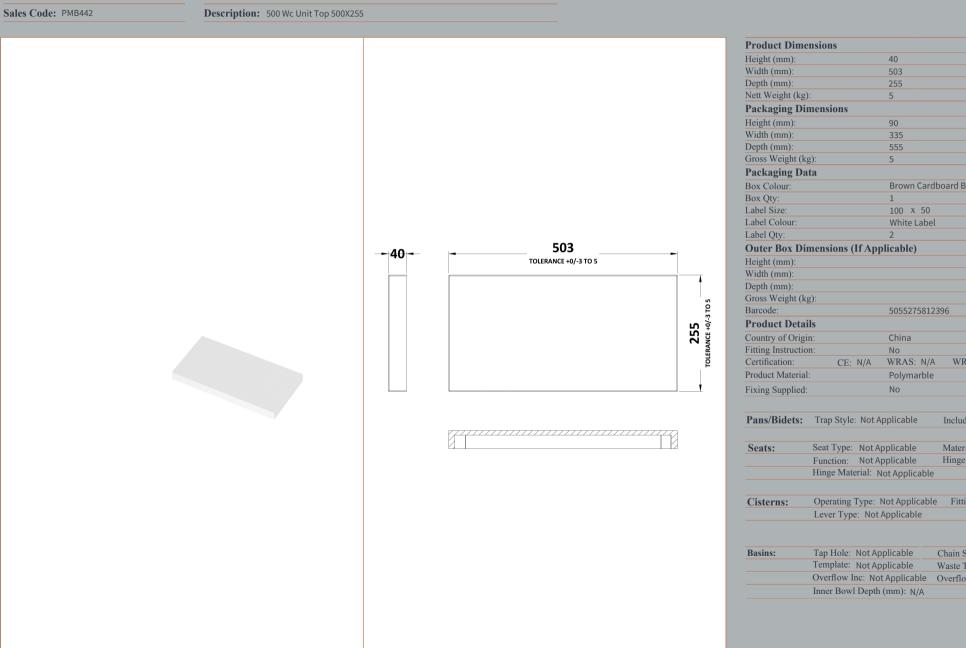

| Product Dime                         | nsions                                                      |
|--------------------------------------|-------------------------------------------------------------|
| Height (mm):                         | 40                                                          |
| Width (mm):                          | 503                                                         |
| Depth (mm):                          | 255                                                         |
| Nett Weight (kg):                    |                                                             |
| Packaging Din                        |                                                             |
| Height (mm):                         | 90                                                          |
| Width (mm):                          | 335                                                         |
| Depth (mm):                          | 555                                                         |
| Gross Weight (kg                     | g): 5                                                       |
| Packaging Dat                        | ta                                                          |
| Box Colour:                          | Brown Cardboard Box - Printed                               |
| Box Qty:                             | 1                                                           |
| Label Size:                          | 100 x 50                                                    |
| Label Colour:                        | White Label                                                 |
| Label Qty:                           | 2                                                           |
| Outer Box Dimensions (If Applicable) |                                                             |
| Height (mm):                         |                                                             |
| Width (mm):                          |                                                             |
| Depth (mm):                          |                                                             |
| Gross Weight (kg                     | y):                                                         |
| Barcode:                             | 5055275812396                                               |
| <b>Product Detail</b>                | ls                                                          |
| Country of Origin                    | n: China                                                    |
| Fitting Instruction                  | n: No                                                       |
| Certification:                       | CE: N/A WRAS: N/A WRAS No: N/A                              |
| Product Material:                    | Polymarble                                                  |
| Fixing Supplied:                     | No                                                          |
|                                      |                                                             |
| Pans/Bidets:                         | Trap Style: Not Applicable Includes Seat: Not Applicable    |
| Seats:                               | Seat Type: Not Applicable Material: Not Applicable          |
|                                      | Function: Not Applicable Hinge Type: Not Applicable         |
|                                      | Hinge Material: Not Applicable                              |
|                                      | - C                                                         |
| Cisterns:                            | Operating Type: Not Applicable Fittings: Not Applicable     |
| Cisterius                            | Lever Type: Not Applicable                                  |
|                                      | 2010. 19pt. 110111pp1100010                                 |
| Basins:                              | Tap Hole: Not Applicable Chain Stay Hole: Not Applicable    |
| 24,0111.04                           | Template: Not Applicable  Waste Type Req: Not Applicable    |
|                                      | Overflow Inc: Not Applicable Overflow Cover: Not Applicable |
|                                      | Inner Bowl Depth (mm): N/A                                  |
|                                      | Timer Down Depair (timin). 14/14                            |