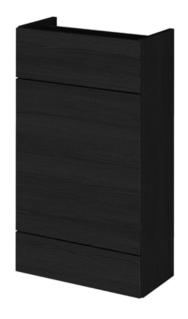

## **Packaging Details**

Barcode: 5055275887905

Sales Code: OFF645 Description: 500 Wc Unit (255mm Deep)

| Product Dimensions           |                        |
|------------------------------|------------------------|
| Height (mm):                 | 864                    |
| Width (mm):                  | 500                    |
| Depth (mm):                  | 255                    |
| Nett Weight (kg):            | 11.5                   |
| Packaging Dimensions         |                        |
| Height (mm):                 | 290                    |
| Width (mm):                  | 525                    |
| Depth (mm):                  | 875                    |
| Gross Weight (kg):           | 12                     |
| Packaging Data               | 12                     |
|                              | Brown Cardboard Box    |
| Box Colour:                  |                        |
| Box Qty:                     | 1<br>100 x 50          |
| Label Size:                  |                        |
| Label Colour:                | White Label            |
| Label Qty:                   | 2                      |
| Outer Box Dimensions (If App | licable)               |
| Height (mm):                 |                        |
| Width (mm):                  |                        |
| Depth (mm):                  |                        |
| Gross Weight (kg):           |                        |
| Barcode:                     | 5055275816813          |
| Product Details              |                        |
| Country of Origin:           | United Kingdom         |
| Fitting Instruction:         | No                     |
| CE Certification:            | N/A                    |
| FSC Certified Materials:     | Yes                    |
| Colour:                      | Hacienda Black         |
| Construction Method:         | Cam & Wood Dowel       |
| Construction Type:           | Rigid                  |
| Cabinet Finish:              | MFC Textured Woodgrain |
| Fascia Finish:               | MFC Textured Woodgrain |
| Cabinet Thickness (mm):      | 18                     |
| Fascia Thickness (mm):       | 18                     |
| Drawer Included:             | No                     |
| Drawer Type:                 | Not Applicable         |
| No of Shelves:               | 0                      |
| Hinge Type:                  | Not Applicable         |
| Hinge Included:              | No                     |
| Adjustable Legs:             | No                     |
| Fixings Included:            | Yes                    |
| Handle Style:                | Not Applicable         |
| Waste Shroud:                | No                     |
| Handle Included:             | No                     |
| Handle Type:                 | Not Applicable         |