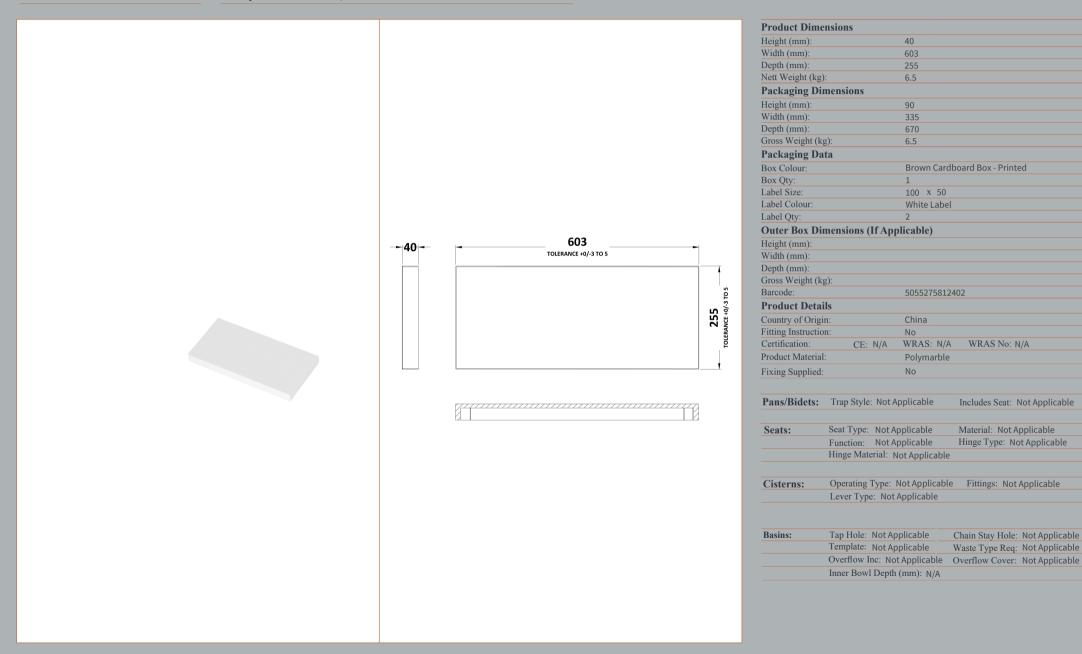

|  |
| Fascia Thickness (mm):     | 18                     |  |
| Drawer Included:           | No                     |  |
| Drawer Type:               | Not Applicable         |  |
| No of Shelves:             | 0                      |  |
| Hinge Type:                | Not Applicable         |  |
| Hinge Included:            | No                     |  |
| Adjustable Legs:           | No                     |  |
| Fixings Included:          | Yes                    |  |
| Handle Style:              | Not Applicable         |  |
| Waste Shroud:              | No                     |  |
| Handle Included:           | No                     |  |
| Handle Type:               | Not Applicable         |  |

ROXOR

Sales Code: PMB443

Description: 600 Wc Unit Top 600X255