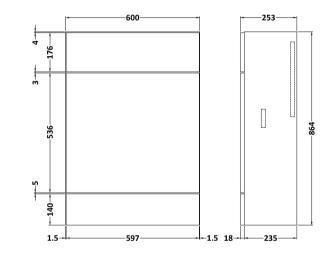

## TECHNICAL DATA SHEET

**Description:** 600mm Compact Wc Unit & Polymarble Top

ROXOR

Sales Code: OFF647

| Product Dimensions         |                        |  |
|----------------------------|------------------------|--|
| Height (mm):               | 864                    |  |
| Width (mm):                | 600                    |  |
| Depth (mm):                | 255                    |  |
| Nett Weight (kg):          | 14                     |  |
| Packaging Dimensions       |                        |  |
| Height (mm):               | 290                    |  |
| Width (mm):                | 625                    |  |
| Depth (mm):                | 875                    |  |
| Gross Weight (kg):         | 14.5                   |  |
| Packaging Data             |                        |  |
| Box Colour:                | Brown Cardboard Box    |  |
| Box Qty:                   | 1                      |  |
| Label Size:                | 100 x 50               |  |
| Label Colour:              | White Label            |  |
| Label Oty:                 | 2                      |  |
| Outer Box Dimensions (If A | Annlicable)            |  |
| Height (mm):               | "Principic)            |  |
| Width (mm):                |                        |  |
| Depth (mm):                |                        |  |
| Gross Weight (kg):         |                        |  |
| Barcode:                   | 5055275816899          |  |
| Product Details            |                        |  |
| Country of Origin:         | United Kingdom         |  |
| Fitting Instruction:       | No                     |  |
| CE Certification:          | N/A                    |  |
| FSC Certified Materials    | Yes                    |  |
| Colour:                    | Hacienda Black         |  |
| Construction Method:       | Cam & Wood Dowel       |  |
| Construction Type:         | Rigid                  |  |
| Cabinet Finish:            | MFC Textured Woodgrain |  |
| Fascia Finish:             | MFC Textured Woodgrain |  |
| Cabinet Thickness (mm):    | 18                     |  |
| Fascia Thickness (mm):     | 18                     |  |
| Drawer Included:           | No                     |  |
| Drawer Type:               | Not Applicable         |  |
| No of Shelves:             | 0                      |  |
| Hinge Type:                | Not Applicable         |  |
| Hinge Included:            | No                     |  |
| Adjustable Legs:           | No                     |  |
| Fixings Included:          | Yes                    |  |
| Handle Style:              | Not Applicable         |  |
| Waste Shroud:              | No                     |  |
| Handle Included:           | No                     |  |
| Handle Type:               | Not Applicable         |  |