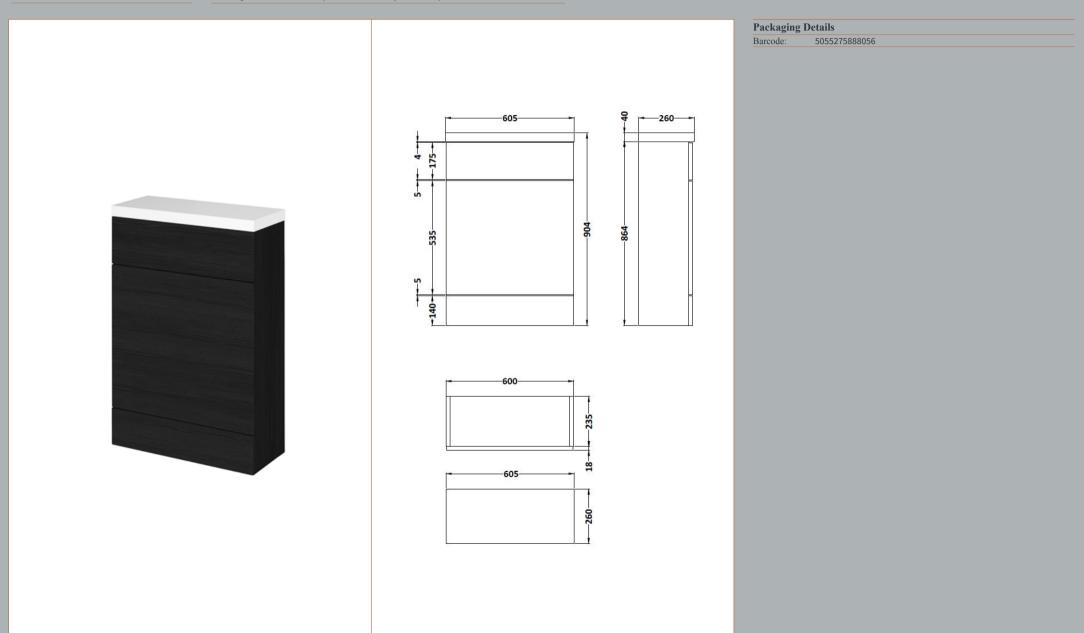

## TECHNICAL DATA SHEET

**Description:** 600mm Compact Wc Unit & Polymarble Top

ROXOR

Sales Code: OFF647

| Product Dimensions         |                        |  |
|----------------------------|------------------------|--|
| Height (mm):               | 864                    |  |
| Width (mm):                | 600                    |  |
| Depth (mm):                | 255                    |  |
| Nett Weight (kg):          | 14                     |  |
| Packaging Dimensions       |                        |  |
| Height (mm):               | 290                    |  |
| Width (mm):                | 625                    |  |
| Depth (mm):                | 875                    |  |
| Gross Weight (kg):         | 14.5                   |  |
| Packaging Data             |                        |  |
| Box Colour:                | Brown Cardboard Box    |  |
| Box Qty:                   | 1                      |  |
| Label Size:                | 100 x 50               |  |
| Label Colour:              | White Label            |  |
| Label Oty:                 | 2                      |  |
| Outer Box Dimensions (If A | Annlicable)            |  |
| Height (mm):               | "Principic)            |  |
| Width (mm):                |                        |  |
| Depth (mm):                |                        |  |
| Gross Weight (kg):         |                        |  |
| Barcode:                   | 5055275816899          |  |
| Product Details            |                        |  |
| Country of Origin:         | United Kingdom         |  |
| Fitting Instruction:       | No                     |  |
| CE Certification:          | N/A                    |  |
| FSC Certified Materials    | Yes                    |  |
| Colour:                    | Hacienda Black         |  |
| Construction Method:       | Cam & Wood Dowel       |  |
| Construction Type:         | Rigid                  |  |
| Cabinet Finish:            | MFC Textured Woodgrain |  |
| Fascia Finish:             | MFC Textured Woodgrain |  |
| Cabinet Thickness (mm):    | 18                     |  |
| Fascia Thickness (mm):     | 18                     |  |
| Drawer Included:           | No                     |  |
| Drawer Type:               | Not Applicable         |  |
| No of Shelves:             | 0                      |  |
| Hinge Type:                | Not Applicable         |  |
| Hinge Included:            | No                     |  |
| Adjustable Legs:           | No                     |  |
| Fixings Included:          | Yes                    |  |
| Handle Style:              | Not Applicable         |  |
| Waste Shroud:              | No                     |  |
| Handle Included:           | No                     |  |
| Handle Type:               | Not Applicable         |  |