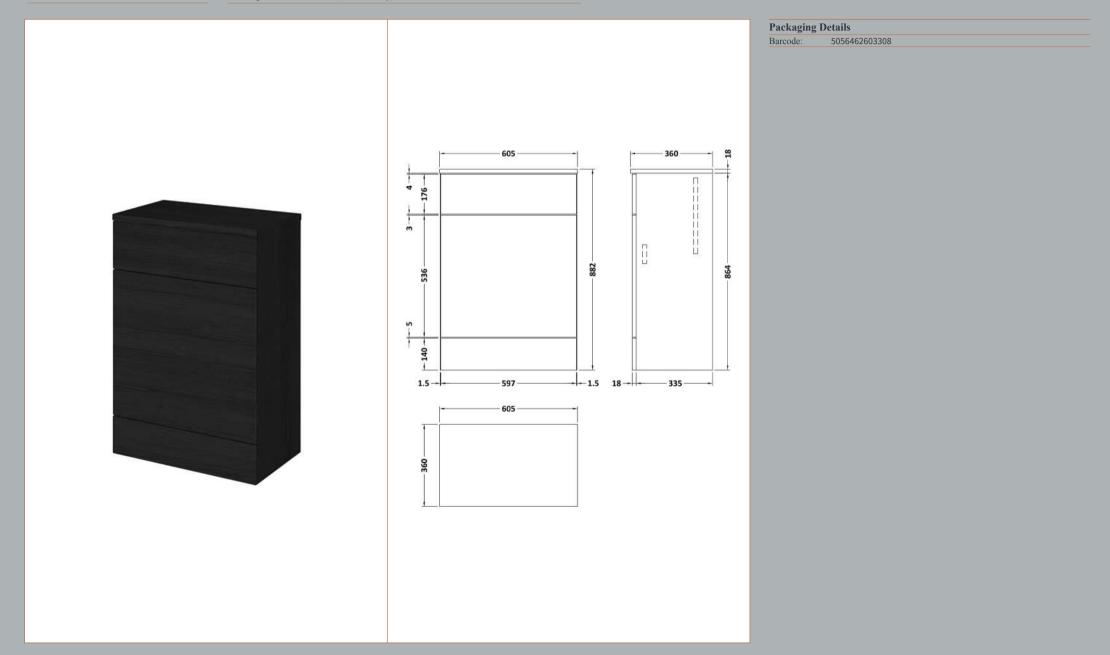

## TECHNICAL DATA SHEET

**Description:** 600 Wc Unit (355mm Deep)

ROXOR

Sales Code: OFF648

| Product Dimensions         |                        |  |
|----------------------------|------------------------|--|
| Height (mm):               | 864                    |  |
| Width (mm):                | 600                    |  |
| Depth (mm):                | 355                    |  |
| Nett Weight (kg):          | 15.5                   |  |
| Packaging Dimensions       |                        |  |
| Height (mm):               | 375                    |  |
| Width (mm):                | 620                    |  |
| Depth (mm):                | 900                    |  |
| Gross Weight (kg):         | 16                     |  |
| Packaging Data             |                        |  |
| Box Colour:                | Brown Cardboard Box    |  |
| Box Qty:                   | 1                      |  |
| Label Size:                | 100 x 50               |  |
| Label Colour:              | White Label            |  |
| Label Qty:                 | 2                      |  |
| Outer Box Dimensions (If A | Applicable)            |  |
| Height (mm):               |                        |  |
| Width (mm):                |                        |  |
| Depth (mm):                |                        |  |
| Gross Weight (kg):         |                        |  |
| Barcode:                   | 5055275820339          |  |
| Product Details            |                        |  |
| Country of Origin:         | United Kingdom         |  |
| Fitting Instruction:       | No                     |  |
| CE & UKCA:                 | N/A                    |  |
| FSC Certified Materials:   | Yes                    |  |
| Colour:                    | Black Woodgrain        |  |
| Construction Method:       | Cam & Wood Dowel       |  |
| Construction Type:         | Rigid                  |  |
| Cabinet Finish:            | MFC Textured Woodgrain |  |
| Fascia Finish:             | MFC Textured Woodgrain |  |
| Cabinet Thickness (mm):    | 18                     |  |
| Fascia Thickness (mm):     | 18                     |  |
| Drawer Included:           | No                     |  |
| Drawer Type:               | Not Applicable         |  |
| No of Shelves:             | 0                      |  |
| Hinge Type:                | Not Applicable         |  |
| Hinge Included:            | No                     |  |
| Adjustable Legs:           | No                     |  |
| Fixings Included:          | Yes                    |  |
| Handle Style:              | Not Applicable         |  |
| Waste Shroud:              | No                     |  |
| Handle Included:           | No                     |  |
| Handle Type:               | Not Applicable         |  |