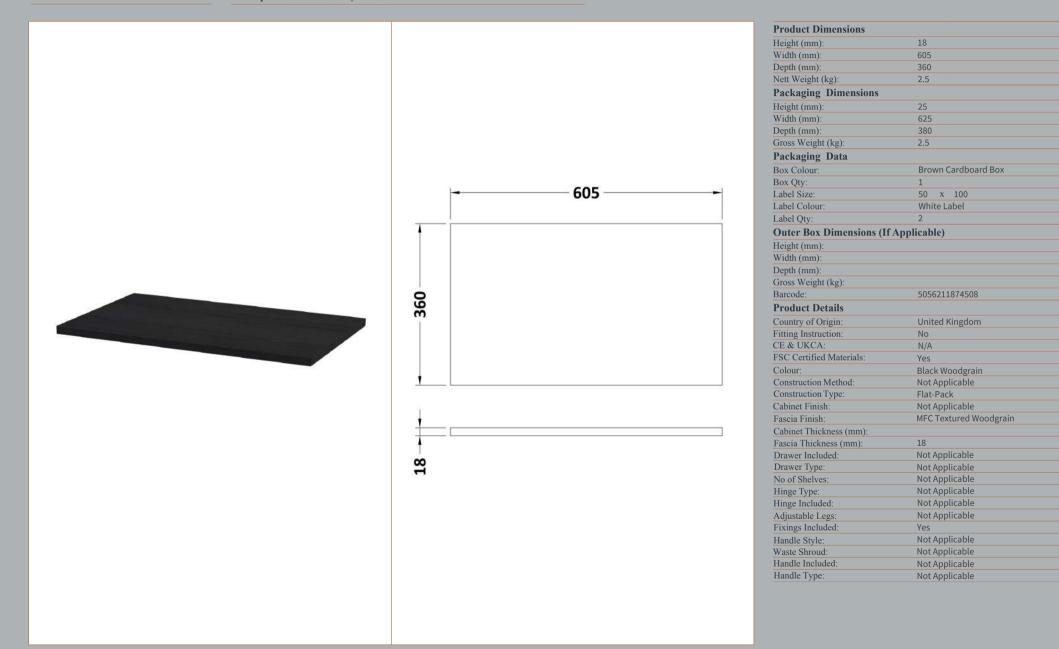

ascia Thickness (mm):     | 18                     |  |
| Drawer Included:           | No                     |  |
| Drawer Type:               | Not Applicable         |  |
| No of Shelves:             | 0                      |  |
| Hinge Type:                | Not Applicable         |  |
| Hinge Included:            | No                     |  |
| Adjustable Legs:           | No                     |  |
| Fixings Included:          | Yes                    |  |
| Handle Style:              | Not Applicable         |  |
| Waste Shroud:              | No                     |  |
| Handle Included:           | No                     |  |
| Handle Type:               | Not Applicable         |  |

## TECHNICAL DATA SHEET

ROXOR

Sales Code: OFF644

**Description:** 600 Wc Unit Top 605X360