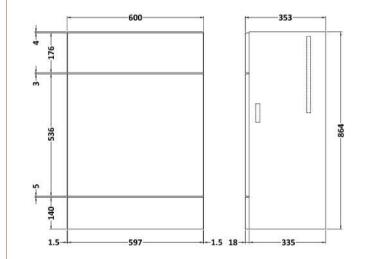

## TECHNICAL DATA SHEET

**Description:** 600 Wc Unit (355mm Deep)

ROXOR

Sales Code: OFF648

| Product Dimensions         |                        |  |
|----------------------------|------------------------|--|
| Height (mm):               | 864                    |  |
| Width (mm):                | 600                    |  |
| Depth (mm):                | 355                    |  |
| Nett Weight (kg):          | 15.5                   |  |
| Packaging Dimensions       |                        |  |
| Height (mm):               | 375                    |  |
| Width (mm):                | 620                    |  |
| Depth (mm):                | 900                    |  |
| Gross Weight (kg):         | 16                     |  |
| Packaging Data             |                        |  |
| Box Colour:                | Brown Cardboard Box    |  |
| Box Qty:                   | 1                      |  |
| Label Size:                | 100 x 50               |  |
| Label Colour:              | White Label            |  |
| Label Qty:                 | 2                      |  |
| Outer Box Dimensions (If A | Applicable)            |  |
| Height (mm):               |                        |  |
| Width (mm):                |                        |  |
| Depth (mm):                |                        |  |
| Gross Weight (kg):         |                        |  |
| Barcode:                   | 5055275820339          |  |
| Product Details            |                        |  |
| Country of Origin:         | United Kingdom         |  |
| Fitting Instruction:       | No                     |  |
| CE & UKCA:                 | N/A                    |  |
| FSC Certified Materials:   | Yes                    |  |
| Colour:                    | Black Woodgrain        |  |
| Construction Method:       | Cam & Wood Dowel       |  |
| Construction Type:         | Rigid                  |  |
| Cabinet Finish:            | MFC Textured Woodgrain |  |
| Fascia Finish:             | MFC Textured Woodgrain |  |
| Cabinet Thickness (mm):    | 18                     |  |
| Fascia Thickness (mm):     | 18                     |  |
| Drawer Included:           | No                     |  |
| Drawer Type:               | Not Applicable         |  |
| No of Shelves:             | 0                      |  |
| Hinge Type:                | Not Applicable         |  |
| Hinge Included:            | No                     |  |
| Adjustable Legs:           | No                     |  |
| Fixings Included:          | Yes                    |  |
| Handle Style:              | Not Applicable         |  |
| Waste Shroud:              | No                     |  |
| Handle Included:           | No                     |  |
| Handle Type:               | Not Applicable         |  |