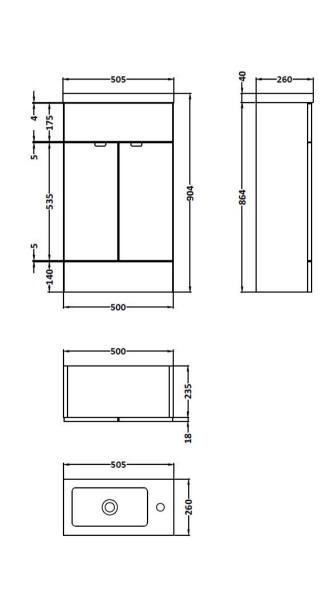

## **Packaging Details**

Barcode: 5055275888087

Sales Code: OFF605 Description: 500 Vanity Unit (255mm Deep)

| Product Dimensions         |                              |  |  |
|----------------------------|------------------------------|--|--|
| Height (mm):               | 864                          |  |  |
| Width (mm):                | 500                          |  |  |
| Depth (mm):                | 255                          |  |  |
| Nett Weight (kg):          | 15                           |  |  |
| Packaging Dimensions       |                              |  |  |
| Height (mm):               | 290                          |  |  |
| Width (mm):                | 525                          |  |  |
| Depth (mm):                | 875                          |  |  |
| Gross Weight (kg):         | 15.5                         |  |  |
| Packaging Data             |                              |  |  |
| Box Colour:                | Brown Cardboard Box          |  |  |
| Box Qty:                   | 1                            |  |  |
| Label Size:                | 100 x 50                     |  |  |
| Label Colour:              | White Label                  |  |  |
| Label Qty:                 | 2                            |  |  |
| Outer Box Dimensions (If A | Applicable)                  |  |  |
| Height (mm):               |                              |  |  |
| Width (mm):                |                              |  |  |
| Depth (mm):                |                              |  |  |
| Gross Weight (kg):         |                              |  |  |
| Barcode:                   | 5055275817209                |  |  |
| Product Details            |                              |  |  |
| Country of Origin:         | United Kingdom               |  |  |
| Fitting Instruction:       | No                           |  |  |
| CE Certification:          | N/A                          |  |  |
| FSC Certified Materials:   | Yes                          |  |  |
| Colour:                    | Hacienda Black               |  |  |
| Construction Method:       | Cam & Wood Dowel             |  |  |
| Construction Type:         | Rigid                        |  |  |
| Cabinet Finish:            | MFC Textured Woodgrain       |  |  |
| Fascia Finish:             | MFC Textured Woodgrain       |  |  |
| Cabinet Thickness (mm):    | 18                           |  |  |
| Fascia Thickness (mm):     | 18                           |  |  |
| Drawer Included:           | No                           |  |  |
| Drawer Type:               | Not Applicable               |  |  |
| No of Shelves:             | 1                            |  |  |
| Hinge Type:                | 95 Degree Clip-On Soft Close |  |  |
| Hinge Included:            | Yes                          |  |  |
| Adjustable Legs:           | No                           |  |  |
| Fixings Included:          | Yes                          |  |  |
| Handle Style:              | Contemporary                 |  |  |
| Waste Shroud:              | No                           |  |  |
| Handle Included:           | Yes                          |  |  |
| Handle Type:               | Wrapover                     |  |  |
|                            |                              |  |  |

Sales Code: PMB302 Description: 500 Side Tap Basin 1Th (502.5X255x40)

| <b>Product Dime</b>  | nsions                                                 |                               |                               |  |
|----------------------|--------------------------------------------------------|-------------------------------|-------------------------------|--|
| Height (mm):         |                                                        | 255                           |                               |  |
| Width (mm):          |                                                        | 503                           |                               |  |
| Depth (mm):          |                                                        | 135                           |                               |  |
| Nett Weight (kg)     | :                                                      | 8                             |                               |  |
| <b>Packaging Dir</b> | nensions                                               |                               |                               |  |
| Height (mm):         |                                                        | 305                           |                               |  |
| Width (mm):          |                                                        | 205                           |                               |  |
| Depth (mm):          |                                                        | 555                           |                               |  |
| Gross Weight (kg):   |                                                        | 8                             |                               |  |
| Packaging Dat        | ta                                                     |                               |                               |  |
| Box Colour:          |                                                        | Brown Cardboard Box - Printed |                               |  |
| Box Qty:             |                                                        | 1                             |                               |  |
| Label Size:          |                                                        | 100 x 50                      |                               |  |
| Label Colour:        |                                                        | White Label                   |                               |  |
| Label Qty:           |                                                        | 2                             |                               |  |
| <b>Outer Box Dir</b> | nensions (If Appli                                     | cable)                        |                               |  |
| Height (mm):         |                                                        |                               |                               |  |
| Width (mm):          |                                                        |                               |                               |  |
| Depth (mm):          |                                                        |                               |                               |  |
| Gross Weight (kg     | g):                                                    |                               |                               |  |
| Barcode:             |                                                        | 5055369063                    | 3031                          |  |
| <b>Product Detai</b> | ls                                                     |                               |                               |  |
| Country of Origin    | n:                                                     | China                         |                               |  |
| Fitting Instruction  | n:                                                     | No                            |                               |  |
| Certification:       | CE: Yes                                                | WRAS: N/A                     | WRAS No: N/A                  |  |
| Product Material:    |                                                        | Polymarble                    |                               |  |
| Fixing Supplied:     |                                                        | No                            |                               |  |
|                      |                                                        |                               |                               |  |
| Pans/Bidets:         | Trap Style: Not App                                    | olicable                      | Includes Seat: Not Applicable |  |
| Seats:               | Seat Type: Not App                                     | olicable                      | Material: Not Applicable      |  |
|                      | Function: Not App                                      | olicable                      | Hinge Type: Not Applicable    |  |
|                      | Hinge Material: Not Applicable                         |                               |                               |  |
|                      |                                                        |                               |                               |  |
| Cisterns:            | Operating Type: No                                     | ot Applicable                 | e Fittings: Not Applicable    |  |
| Cisteriis:           | Lever Type: Not Applicable  Lever Type: Not Applicable |                               |                               |  |
|                      |                                                        |                               |                               |  |
| Basins:              | Tap Hole: One Tap                                      | hole                          | Chain Stay Hole: No           |  |
|                      | Template: Not Requ                                     |                               | Waste Type Req: Slotted       |  |
|                      | Overflow Inc: Yes                                      |                               | Overflow Cover: Yes           |  |
|                      |                                                        |                               |                               |  |

Inner Bowl Depth (mm): 103mm