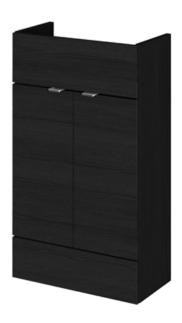

## **Packaging Details**

Barcode: 5055275888087

Sales Code: OFF605 Description: 500 Vanity Unit (255mm Deep)

| Product Dimensions         |                              |  |  |
|----------------------------|------------------------------|--|--|
| Height (mm):               | 864                          |  |  |
| Width (mm):                | 500                          |  |  |
| Depth (mm):                | 255                          |  |  |
| Nett Weight (kg):          | 15                           |  |  |
| Packaging Dimensions       |                              |  |  |
| Height (mm):               | 290                          |  |  |
| Width (mm):                | 525                          |  |  |
| Depth (mm):                | 875                          |  |  |
| Gross Weight (kg):         | 15.5                         |  |  |
| Packaging Data             |                              |  |  |
| Box Colour:                | Brown Cardboard Box          |  |  |
| Box Qty:                   | 1                            |  |  |
| Label Size:                | 100 x 50                     |  |  |
| Label Colour:              | White Label                  |  |  |
| Label Qty:                 | 2                            |  |  |
| Outer Box Dimensions (If A | Applicable)                  |  |  |
| Height (mm):               |                              |  |  |
| Width (mm):                |                              |  |  |
| Depth (mm):                |                              |  |  |
| Gross Weight (kg):         |                              |  |  |
| Barcode:                   | 5055275817209                |  |  |
| Product Details            |                              |  |  |
| Country of Origin:         | United Kingdom               |  |  |
| Fitting Instruction:       | No                           |  |  |
| CE Certification:          | N/A                          |  |  |
| FSC Certified Materials:   | Yes                          |  |  |
| Colour:                    | Hacienda Black               |  |  |
| Construction Method:       | Cam & Wood Dowel             |  |  |
| Construction Type:         | Rigid                        |  |  |
| Cabinet Finish:            | MFC Textured Woodgrain       |  |  |
| Fascia Finish:             | MFC Textured Woodgrain       |  |  |
| Cabinet Thickness (mm):    | 18                           |  |  |
| Fascia Thickness (mm):     | 18                           |  |  |
| Drawer Included:           | No                           |  |  |
| Drawer Type:               | Not Applicable               |  |  |
| No of Shelves:             | 1                            |  |  |
| Hinge Type:                | 95 Degree Clip-On Soft Close |  |  |
| Hinge Included:            | Yes                          |  |  |
| Adjustable Legs:           | No                           |  |  |
| Fixings Included:          | Yes                          |  |  |
| Handle Style:              | Contemporary                 |  |  |
| Waste Shroud:              | No                           |  |  |
| Handle Included:           | Yes                          |  |  |
| Handle Type:               | Wrapover                     |  |  |
|                            |                              |  |  |