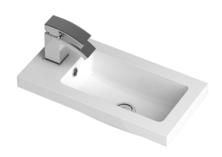

Sales Code: PMB302 Description: 500 Side Tap Basin 1Th (502.5X255x40)

| <b>Product Dime</b>  | nsions                                                 |                               |                               |  |
|----------------------|--------------------------------------------------------|-------------------------------|-------------------------------|--|
| Height (mm):         |                                                        | 255                           |                               |  |
| Width (mm):          |                                                        | 503                           |                               |  |
| Depth (mm):          |                                                        | 135                           |                               |  |
| Nett Weight (kg)     | :                                                      | 8                             |                               |  |
| <b>Packaging Dir</b> | nensions                                               |                               |                               |  |
| Height (mm):         |                                                        | 305                           |                               |  |
| Width (mm):          |                                                        | 205                           |                               |  |
| Depth (mm):          |                                                        | 555                           |                               |  |
| Gross Weight (kg):   |                                                        | 8                             |                               |  |
| Packaging Dat        | ta                                                     |                               |                               |  |
| Box Colour:          |                                                        | Brown Cardboard Box - Printed |                               |  |
| Box Qty:             |                                                        | 1                             |                               |  |
| Label Size:          |                                                        | 100 x 50                      |                               |  |
| Label Colour:        |                                                        | White Label                   |                               |  |
| Label Qty:           |                                                        | 2                             |                               |  |
| <b>Outer Box Dir</b> | nensions (If Appli                                     | cable)                        |                               |  |
| Height (mm):         |                                                        |                               |                               |  |
| Width (mm):          |                                                        |                               |                               |  |
| Depth (mm):          |                                                        |                               |                               |  |
| Gross Weight (kg     | g):                                                    |                               |                               |  |
| Barcode:             |                                                        | 5055369063                    | 3031                          |  |
| <b>Product Detai</b> | ls                                                     |                               |                               |  |
| Country of Origin    | n:                                                     | China                         |                               |  |
| Fitting Instruction  | n:                                                     | No                            |                               |  |
| Certification:       | CE: Yes                                                | WRAS: N/A                     | WRAS No: N/A                  |  |
| Product Material:    |                                                        | Polymarble                    |                               |  |
| Fixing Supplied:     |                                                        | No                            |                               |  |
|                      |                                                        |                               |                               |  |
| Pans/Bidets:         | Trap Style: Not App                                    | olicable                      | Includes Seat: Not Applicable |  |
| Seats:               | Seat Type: Not App                                     | olicable                      | Material: Not Applicable      |  |
|                      | Function: Not App                                      | olicable                      | Hinge Type: Not Applicable    |  |
|                      | Hinge Material: Not Applicable                         |                               |                               |  |
|                      |                                                        |                               |                               |  |
| Cisterns:            | Operating Type: No                                     | ot Applicable                 | e Fittings: Not Applicable    |  |
| Cisteriis:           | Lever Type: Not Applicable  Lever Type: Not Applicable |                               |                               |  |
|                      |                                                        |                               |                               |  |
| Basins:              | Tap Hole: One Tap                                      | hole                          | Chain Stay Hole: No           |  |
|                      | Template: Not Requ                                     |                               | Waste Type Req: Slotted       |  |
|                      | Overflow Inc: Yes                                      |                               | Overflow Cover: Yes           |  |
|                      |                                                        |                               |                               |  |