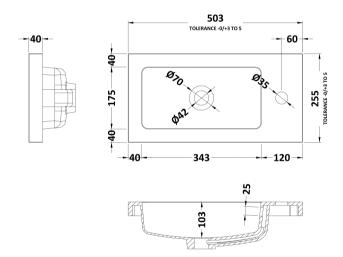

Sales Code: PMB302 Description: 500 Side Tap Basin 1Th (502.5X255x40)

| <b>Product Dime</b>  | nsions                                                 |                               |                               |  |
|----------------------|--------------------------------------------------------|-------------------------------|-------------------------------|--|
| Height (mm):         |                                                        | 255                           |                               |  |
| Width (mm):          |                                                        | 503                           |                               |  |
| Depth (mm):          |                                                        | 135                           |                               |  |
| Nett Weight (kg)     | :                                                      | 8                             |                               |  |
| <b>Packaging Dir</b> | nensions                                               |                               |                               |  |
| Height (mm):         |                                                        | 305                           |                               |  |
| Width (mm):          |                                                        | 205                           |                               |  |
| Depth (mm):          |                                                        | 555                           |                               |  |
| Gross Weight (kg):   |                                                        | 8                             |                               |  |
| Packaging Dat        | ta                                                     |                               |                               |  |
| Box Colour:          |                                                        | Brown Cardboard Box - Printed |                               |  |
| Box Qty:             |                                                        | 1                             |                               |  |
| Label Size:          |                                                        | 100 x 50                      |                               |  |
| Label Colour:        |                                                        | White Label                   |                               |  |
| Label Qty:           |                                                        | 2                             |                               |  |
| <b>Outer Box Dir</b> | nensions (If Appli                                     | cable)                        |                               |  |
| Height (mm):         |                                                        |                               |                               |  |
| Width (mm):          |                                                        |                               |                               |  |
| Depth (mm):          |                                                        |                               |                               |  |
| Gross Weight (kg     | g):                                                    |                               |                               |  |
| Barcode:             |                                                        | 5055369063                    | 3031                          |  |
| <b>Product Detai</b> | ls                                                     |                               |                               |  |
| Country of Origin    | n:                                                     | China                         |                               |  |
| Fitting Instruction  | n:                                                     | No                            |                               |  |
| Certification:       | CE: Yes                                                | WRAS: N/A                     | WRAS No: N/A                  |  |
| Product Material:    |                                                        | Polymarble                    |                               |  |
| Fixing Supplied:     |                                                        | No                            |                               |  |
|                      |                                                        |                               |                               |  |
| Pans/Bidets:         | Trap Style: Not App                                    | olicable                      | Includes Seat: Not Applicable |  |
| Seats:               | Seat Type: Not App                                     | olicable                      | Material: Not Applicable      |  |
|                      | Function: Not App                                      | olicable                      | Hinge Type: Not Applicable    |  |
|                      | Hinge Material: Not Applicable                         |                               |                               |  |
|                      |                                                        |                               |                               |  |
| Cisterns:            | Operating Type: No                                     | ot Applicable                 | e Fittings: Not Applicable    |  |
| Cisteriis:           | Lever Type: Not Applicable  Lever Type: Not Applicable |                               |                               |  |
|                      |                                                        |                               |                               |  |
| Basins:              | Tap Hole: One Tap                                      | hole                          | Chain Stay Hole: No           |  |
|                      | Template: Not Requ                                     |                               | Waste Type Req: Slotted       |  |
|                      | Overflow Inc: Yes                                      |                               | Overflow Cover: Yes           |  |
|                      |                                                        |                               |                               |  |

Inner Bowl Depth (mm): 103mm