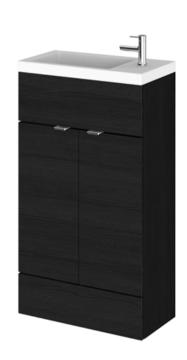

Sales Code: CBI622 Description: 500mm Compact Vanity Unit & Basin

## **Packaging Details**

Barcode: 5055275888087

Sales Code: OFF605 Description: 500 Vanity Unit (255mm Deep)

| Product Dimensions         |                              |  |  |
|----------------------------|------------------------------|--|--|
| Height (mm):               | 864                          |  |  |
| Width (mm):                | 500                          |  |  |
| Depth (mm):                | 255                          |  |  |
| Nett Weight (kg):          | 15                           |  |  |
| Packaging Dimensions       |                              |  |  |
| Height (mm):               | 290                          |  |  |
| Width (mm):                | 525                          |  |  |
| Depth (mm):                | 875                          |  |  |
| Gross Weight (kg):         | 15.5                         |  |  |
| Packaging Data             |                              |  |  |
| Box Colour:                | Brown Cardboard Box          |  |  |
| Box Qty:                   | 1                            |  |  |
| Label Size:                | 100 x 50                     |  |  |
| Label Colour:              | White Label                  |  |  |
| Label Qty:                 | 2                            |  |  |
| Outer Box Dimensions (If A | Applicable)                  |  |  |
| Height (mm):               |                              |  |  |
| Width (mm):                |                              |  |  |
| Depth (mm):                |                              |  |  |
| Gross Weight (kg):         |                              |  |  |
| Barcode:                   | 5055275817209                |  |  |
| Product Details            |                              |  |  |
| Country of Origin:         | United Kingdom               |  |  |
| Fitting Instruction:       | No                           |  |  |
| CE Certification:          | N/A                          |  |  |
| FSC Certified Materials:   | Yes                          |  |  |
| Colour:                    | Hacienda Black               |  |  |
| Construction Method:       | Cam & Wood Dowel             |  |  |
| Construction Type:         | Rigid                        |  |  |
| Cabinet Finish:            | MFC Textured Woodgrain       |  |  |
| Fascia Finish:             | MFC Textured Woodgrain       |  |  |
| Cabinet Thickness (mm):    | 18                           |  |  |
| Fascia Thickness (mm):     | 18                           |  |  |
| Drawer Included:           | No                           |  |  |
| Drawer Type:               | Not Applicable               |  |  |
| No of Shelves:             | 1                            |  |  |
| Hinge Type:                | 95 Degree Clip-On Soft Close |  |  |
| Hinge Included:            | Yes                          |  |  |
| Adjustable Legs:           | No                           |  |  |
| Fixings Included:          | Yes                          |  |  |
| Handle Style:              | Contemporary                 |  |  |
| Waste Shroud:              | No                           |  |  |
| Handle Included:           | Yes                          |  |  |
| Handle Type:               | Wrapover                     |  |  |
|                            |                              |  |  |