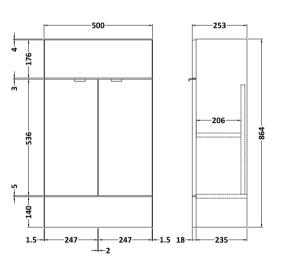

## **Packaging Details**

Barcode: 5055275888087

Sales Code: OFF605 Description: 500 Vanity Unit (255mm Deep)

| Product Dimensions         |                              |  |  |
|----------------------------|------------------------------|--|--|
| Height (mm):               | 864                          |  |  |
| Width (mm):                | 500                          |  |  |
| Depth (mm):                | 255                          |  |  |
| Nett Weight (kg):          | 15                           |  |  |
| Packaging Dimensions       |                              |  |  |
| Height (mm):               | 290                          |  |  |
| Width (mm):                | 525                          |  |  |
| Depth (mm):                | 875                          |  |  |
| Gross Weight (kg):         | 15.5                         |  |  |
| Packaging Data             |                              |  |  |
| Box Colour:                | Brown Cardboard Box          |  |  |
| Box Qty:                   | 1                            |  |  |
| Label Size:                | 100 x 50                     |  |  |
| Label Colour:              | White Label                  |  |  |
| Label Qty:                 | 2                            |  |  |
| Outer Box Dimensions (If A | Applicable)                  |  |  |
| Height (mm):               |                              |  |  |
| Width (mm):                |                              |  |  |
| Depth (mm):                |                              |  |  |
| Gross Weight (kg):         |                              |  |  |
| Barcode:                   | 5055275817209                |  |  |
| Product Details            |                              |  |  |
| Country of Origin:         | United Kingdom               |  |  |
| Fitting Instruction:       | No                           |  |  |
| CE Certification:          | N/A                          |  |  |
| FSC Certified Materials:   | Yes                          |  |  |
| Colour:                    | Hacienda Black               |  |  |
| Construction Method:       | Cam & Wood Dowel             |  |  |
| Construction Type:         | Rigid                        |  |  |
| Cabinet Finish:            | MFC Textured Woodgrain       |  |  |
| Fascia Finish:             | MFC Textured Woodgrain       |  |  |
| Cabinet Thickness (mm):    | 18                           |  |  |
| Fascia Thickness (mm):     | 18                           |  |  |
| Drawer Included:           | No                           |  |  |
| Drawer Type:               | Not Applicable               |  |  |
| No of Shelves:             | 1                            |  |  |
| Hinge Type:                | 95 Degree Clip-On Soft Close |  |  |
| Hinge Included:            | Yes                          |  |  |
| Adjustable Legs:           | No                           |  |  |
| Fixings Included:          | Yes                          |  |  |
| Handle Style:              | Contemporary                 |  |  |
| Waste Shroud:              | No                           |  |  |
| Handle Included:           | Yes                          |  |  |
| Handle Type:               | Wrapover                     |  |  |
|                            |                              |  |  |