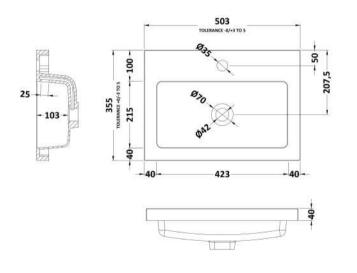

Wrapover

Handle Type:

Sales Code: PMB312 Description: 500 Rear Tap Basin 1Th

| Product Dime                                                  | nsions                                                   |
|---------------------------------------------------------------|----------------------------------------------------------|
|                                                               |                                                          |
| Height (mm): Width (mm):                                      | 355                                                      |
|                                                               | 503                                                      |
| Depth (mm):                                                   | 135                                                      |
| Nett Weight (kg):                                             |                                                          |
| Packaging Din                                                 |                                                          |
| Height (mm):                                                  | 420                                                      |
| Width (mm):                                                   | 210                                                      |
| Depth (mm):                                                   | 550                                                      |
| Gross Weight (kg                                              |                                                          |
| Packaging Dat                                                 |                                                          |
| Box Colour:                                                   | Brown Cardboard Box - Printed                            |
| Box Qty:                                                      | 1                                                        |
| Label Size:                                                   | 100 x 50                                                 |
| Label Colour:                                                 | White Label                                              |
| Label Qty:                                                    | 2                                                        |
|                                                               | nensions (If Applicable)                                 |
| Height (mm):                                                  |                                                          |
| Width (mm):                                                   |                                                          |
| Depth (mm):                                                   |                                                          |
| Gross Weight (kg                                              | <u>;):                                    </u>           |
| Barcode:                                                      | 5055369071975                                            |
| <b>Product Detail</b>                                         | ls                                                       |
| Country of Origin                                             | n: China                                                 |
| Fitting Instruction                                           | n: No                                                    |
| Certification: CE                                             | % UKCA: Yes WRAS: N/A WRAS No: N/A                       |
| Product Material:                                             | Polymarble                                               |
| Fixing Supplied:                                              | No                                                       |
|                                                               |                                                          |
| Pans/Bidets:                                                  | Trap Style: Not Applicable Includes Seat: Not Applicable |
| Seats:                                                        | Seat Type: Not Applicable Material: Not Applicable       |
|                                                               | Function: Not Applicable Hinge Type: Not Applicable      |
|                                                               | Hinge Material: Not Applicable                           |
|                                                               |                                                          |
| Cisterns: Operating Type: Not Applicable Fittings: Not Applic |                                                          |
| Cisteriis                                                     | Lever Type: Not Applicable                               |
|                                                               | 2016. 1.jps. 1101. pp.1100010                            |
| Basins:                                                       | Tap Hole: One Taphole Chain Stay Hole: No                |
|                                                               | Template: Not Required Waste Type Req: Slotted           |
|                                                               | Overflow Inc: Yes Overflow Cover: Yes                    |
|                                                               | Inner Bowl Depth (mm): 103mm                             |
|                                                               | 1 (). 10011111                                           |