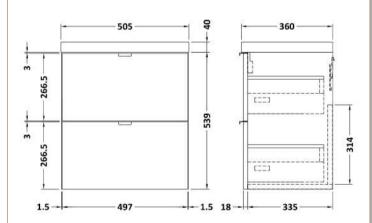

## ROXOR

Sales Code: CBI641 Description: 500 2-Drawer Wall Hung Unit & Basin

## **Packaging Details**

Barcode: 5056211849186

Sales Code: OFF636 Description: 500 2-Drawer Wall Hung Unit (355mm)

| <b>Product Dimensions</b>       |                           |
|---------------------------------|---------------------------|
| Height (mm):                    | 540                       |
| Width (mm):                     | 500                       |
| Depth (mm):                     | 353                       |
| Nett Weight (kg):               | 18.5                      |
| Packaging Dimensions            |                           |
| Height (mm):                    | 560                       |
| Width (mm):                     | 520                       |
| Depth (mm):                     | 375                       |
| Gross Weight (kg):              | 19                        |
| Packaging Data                  |                           |
| Box Colour:                     | Brown Cardboard Box       |
| Box Qty:                        | 1                         |
| Label Size:                     | 100 x 50                  |
| Label Colour:                   | White Label               |
| Label Qty:                      | 2                         |
| <b>Outer Box Dimensions (If</b> | Applicable)               |
| Height (mm):                    | **                        |
| Width (mm):                     |                           |
| Depth (mm):                     |                           |
| Gross Weight (kg):              |                           |
| Barcode:                        | 5056211848882             |
| Product Details                 |                           |
| Country of Origin:              | United Kingdom            |
| Fitting Instruction:            | No                        |
| CE & UKCA:                      | N/A                       |
| FSC Certified Materials:        | Yes                       |
| Colour:                         | Black Woodgrain           |
| Construction Method:            | Cam & Wood Dowel          |
| Construction Type:              | Rigid                     |
| Cabinet Finish:                 | MFC Textured Woodgrain    |
| Fascia Finish:                  | MFC Textured Woodgrain    |
| Cabinet Thickness (mm):         | 18                        |
| Fascia Thickness (mm):          | 18                        |
| Drawer Included:                | Yes                       |
| Drawer Type:                    | 80mm High Metal Softclose |
| No of Shelves:                  | 0                         |
| Hinge Type:                     | Not Applicable            |
| Hinge Included:                 | Not Applicable            |
| Adjustable Legs:                | No, Not Required          |
| Fixings Included:               | Yes                       |
| Handle Style:                   | Modern                    |
| Waste Shroud:                   | Yes                       |
| Handle Included:                | Yes, Supplied             |