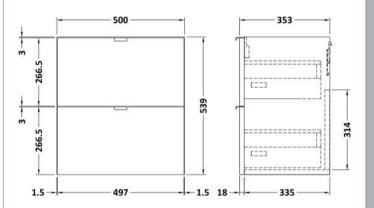

## **Packaging Details**

Barcode: 5056211849186

Sales Code: OFF636 Description: 500 2-Drawer Wall Hung Unit (355mm)

| <b>Product Dimensions</b>       |                           |
|---------------------------------|---------------------------|
| Height (mm):                    | 540                       |
| Width (mm):                     | 500                       |
| Depth (mm):                     | 353                       |
| Nett Weight (kg):               | 18.5                      |
| Packaging Dimensions            |                           |
| Height (mm):                    | 560                       |
| Width (mm):                     | 520                       |
| Depth (mm):                     | 375                       |
| Gross Weight (kg):              | 19                        |
| Packaging Data                  |                           |
| Box Colour:                     | Brown Cardboard Box       |
| Box Qty:                        | 1                         |
| Label Size:                     | 100 x 50                  |
| Label Colour:                   | White Label               |
| Label Qty:                      | 2                         |
| <b>Outer Box Dimensions (If</b> | Applicable)               |
| Height (mm):                    | **                        |
| Width (mm):                     |                           |
| Depth (mm):                     |                           |
| Gross Weight (kg):              |                           |
| Barcode:                        | 5056211848882             |
| Product Details                 |                           |
| Country of Origin:              | United Kingdom            |
| Fitting Instruction:            | No                        |
| CE & UKCA:                      | N/A                       |
| FSC Certified Materials:        | Yes                       |
| Colour:                         | Black Woodgrain           |
| Construction Method:            | Cam & Wood Dowel          |
| Construction Type:              | Rigid                     |
| Cabinet Finish:                 | MFC Textured Woodgrain    |
| Fascia Finish:                  | MFC Textured Woodgrain    |
| Cabinet Thickness (mm):         | 18                        |
| Fascia Thickness (mm):          | 18                        |
| Drawer Included:                | Yes                       |
| Drawer Type:                    | 80mm High Metal Softclose |
| No of Shelves:                  | 0                         |
| Hinge Type:                     | Not Applicable            |
| Hinge Included:                 | Not Applicable            |
| Adjustable Legs:                | No, Not Required          |
| Fixings Included:               | Yes                       |
| Handle Style:                   | Modern                    |
| Waste Shroud:                   | Yes                       |
| Handle Included:                | Yes, Supplied             |