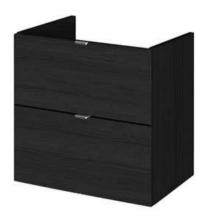

## **Packaging Details**

Barcode: 5056211849186

Sales Code: OFF636 Description: 500 2-Drawer Wall Hung Unit (355mm)

| <b>Product Dimensions</b>       |                           |
|---------------------------------|---------------------------|
| Height (mm):                    | 540                       |
| Width (mm):                     | 500                       |
| Depth (mm):                     | 353                       |
| Nett Weight (kg):               | 18.5                      |
| Packaging Dimensions            |                           |
| Height (mm):                    | 560                       |
| Width (mm):                     | 520                       |
| Depth (mm):                     | 375                       |
| Gross Weight (kg):              | 19                        |
| Packaging Data                  |                           |
| Box Colour:                     | Brown Cardboard Box       |
| Box Qty:                        | 1                         |
| Label Size:                     | 100 x 50                  |
| Label Colour:                   | White Label               |
| Label Qty:                      | 2                         |
| <b>Outer Box Dimensions (If</b> | Applicable)               |
| Height (mm):                    | **                        |
| Width (mm):                     |                           |
| Depth (mm):                     |                           |
| Gross Weight (kg):              |                           |
| Barcode:                        | 5056211848882             |
| Product Details                 |                           |
| Country of Origin:              | United Kingdom            |
| Fitting Instruction:            | No                        |
| CE & UKCA:                      | N/A                       |
| FSC Certified Materials:        | Yes                       |
| Colour:                         | Black Woodgrain           |
| Construction Method:            | Cam & Wood Dowel          |
| Construction Type:              | Rigid                     |
| Cabinet Finish:                 | MFC Textured Woodgrain    |
| Fascia Finish:                  | MFC Textured Woodgrain    |
| Cabinet Thickness (mm):         | 18                        |
| Fascia Thickness (mm):          | 18                        |
| Drawer Included:                | Yes                       |
| Drawer Type:                    | 80mm High Metal Softclose |
| No of Shelves:                  | 0                         |
| Hinge Type:                     | Not Applicable            |
| Hinge Included:                 | Not Applicable            |
| Adjustable Legs:                | No, Not Required          |
| Fixings Included:               | Yes                       |
| Handle Style:                   | Modern                    |
| Waste Shroud:                   | Yes                       |
| Handle Included:                | Yes, Supplied             |