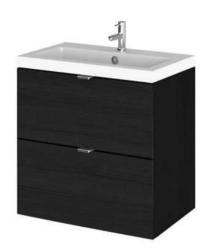

## TECHNICAL DATA SHEET

## ROXOR

Sales Code: CBI641 Description: 500 2-Drawer Wall Hung Unit & Basin





## **Packaging Details**

Barcode: 5056211849186

Sales Code: OFF636 Description: 500 2-Drawer Wall Hung Unit (355mm)





| <b>Product Dimensions</b>       |                           |
|---------------------------------|---------------------------|
| Height (mm):                    | 540                       |
| Width (mm):                     | 500                       |
| Depth (mm):                     | 353                       |
| Nett Weight (kg):               | 18.5                      |
| Packaging Dimensions            |                           |
| Height (mm):                    | 560                       |
| Width (mm):                     | 520                       |
| Depth (mm):                     | 375                       |
| Gross Weight (kg):