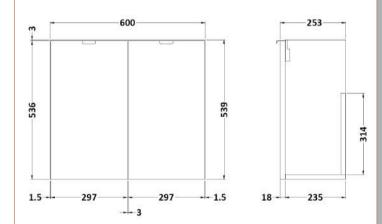

# TECHNICAL DATA SHEET





### TECHNICAL DATA SHEET

ROXOR

#### FURNITURE

Sales Code: OFF967







| Product Dimensions         |                              |
|----------------------------|------------------------------|
| Height (mm):               | 540                          |
| Width (mm):                | 600                          |
| Depth (mm):                | 253                          |
| Nett Weight (kg):          | 11                           |
| Packaging Dimensions       |                              |
| Height (mm):               | 375                          |
| Width (mm):                | 620                          |
| Depth (mm):                | 560                          |
| Gross Weight (kg):         | 11.5                         |
| Packaging Data             |                              |
| Box Colour:                | Brown Cardboard Box