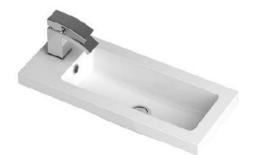

#### CERAMICS

Sales Code: PMB303

**Description:** 600 Side Tap Basin 1Th (602.5X255x40)

| Product Dime        | nsions                                                   |
|---------------------|----------------------------------------------------------|
| Height (mm):        | 255                                                      |
| Width (mm):         | 603                                                      |
| Depth (mm):         | 135                                                      |
| Nett Weight (kg):   | 9                                                        |
| Packaging Din       | nensions                                                 |
| Height (mm):        | 305                                                      |
| Width (mm):         | 205                                                      |
| Depth (mm):         | 655                                                      |
| Gross Weight (kg    | s): 9                                                    |
| Packaging Dat       | ta                                                       |
| Box Colour:         | Brown Cardboard Box - Printed                            |
| Box Qty:            | 1                                                        |
| Label Size:         | 100 x 50                                                 |
| Label Colour:       | White Label                                              |
| Label Qty:          | 2                                                        |
| Outer Box Din       | nensions (If Applicable)                                 |
| Height (mm):        |                                                          |
| Width (mm):         |                                                          |
| Depth (mm):         |                                                          |
| Gross Weight (kg    | i):                                                      |
| Barcode:            | 5055369063048                                            |
| Product Detai       | ls                                                       |
| Country of Origin   | n: China                                                 |
| Fitting Instruction |                                                          |
| Certification: CE   | & UKCA: Yes WRAS: N/A WRAS No: N/A                       |
| Product Material:   | Polymarble                                               |
| Fixing Supplied:    | No                                                       |
|                     |                                                          |
| Pans/Bidets:        | Trap Style: Not Applicable Includes Seat: Not Applicable |
| Seats:              | Seat Type: Not Applicable Material: Not Applicable       |
|                     | Function: Not Applicable Hinge Type: Not Applicable      |
|                     | Hinge Material: Not Applicable                           |
|                     | C Hotrippilouoid                                         |
| Cisterns:           | Operating Type: Not Applicable Fittings: Not Applicable  |
|                     | Lever Type: Not Applicable                               |
|                     |                                                          |
| Basins:             | Tap Hole: One Taphole Chain Stay Hole: No                |
|                     | Template: Not Required Waste Type Req: Slotted           |
|                     | Overflow Inc: Yes Overflow Cover: Yes                    |
|                     | Inner Bowl Depth (mm): 103mm                             |