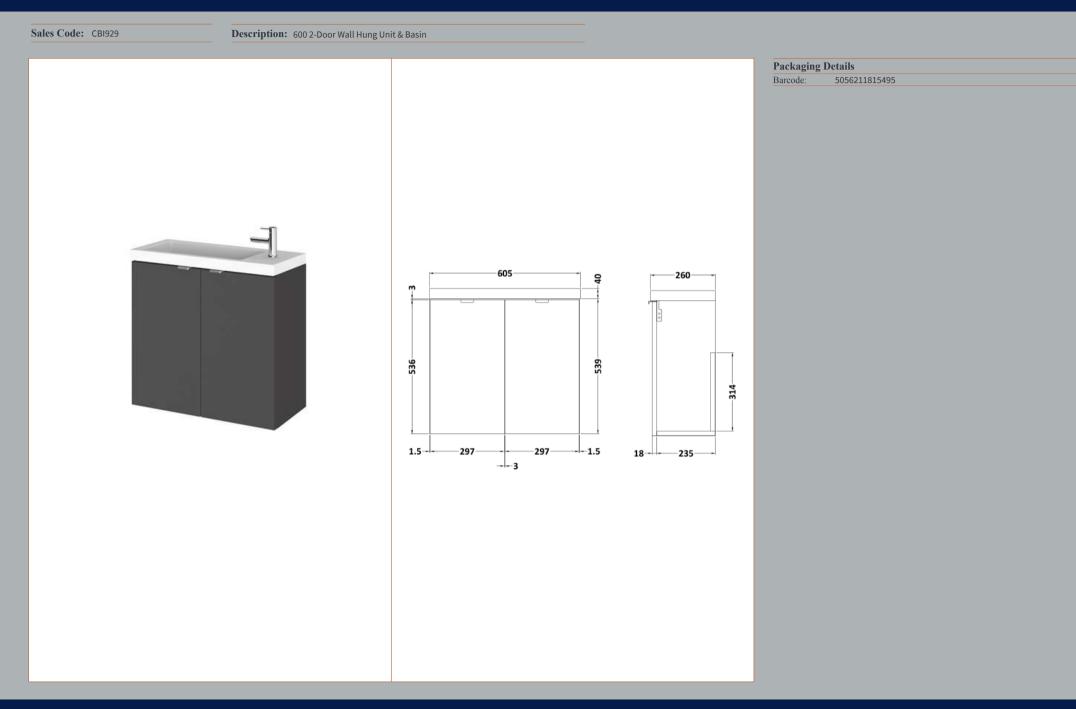

# TECHNICAL DATA SHEET





### TECHNICAL DATA SHEET

ROXOR

#### FURNITURE

Sales Code: OFF967







| Product Dimensions         |                              |
|----------------------------|------------------------------|
| Height (mm):               | 540                          |
| Width (mm):                | 600                          |
| Depth (mm):                | 253                          |
| Nett Weight (kg):          | 11                           |
| Packaging Dimensions       |                              |
| Height (mm):               | 375                          |
| Width (mm):                | 620                          |
| Depth (mm):                | 560                          |
| Gross Weight (kg):         | 11.5                         |
| Packaging Data             |