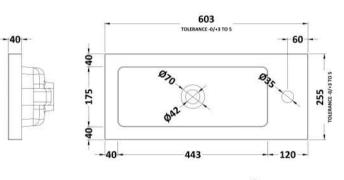

#### CERAMICS

Sales Code: PMB303

**Description:** 600 Side Tap Basin 1Th (602.5X255x40)

| Product Dime        | nsions                                                   |
|---------------------|----------------------------------------------------------|
| Height (mm):        | 255                                                      |
| Width (mm):         | 603                                                      |
| Depth (mm):         | 135                                                      |
| Nett Weight (kg):   | 9                                                        |
| Packaging Din       | nensions                                                 |
| Height (mm):        | 305                                                      |
| Width (mm):         | 205                                                      |
| Depth (mm):         | 655                                                      |
| Gross Weight (kg    | s): 9                                                    |
| Packaging Dat       | ta                                                       |
| Box Colour:         | Brown Cardboard Box - Printed                            |
| Box Qty:            | 1                                                        |
| Label Size:         | 100 x 50                                                 |
| Label Colour:       | White Label                                              |
| Label Qty:          | 2                                                        |
| Outer Box Din       | nensions (If Applicable)                                 |
| Height (mm):        |                                                          |
| Width (mm):         |                                                          |
| Depth (mm):         |                                                          |
| Gross Weight (kg    | i):                                                      |
| Barcode:            | 5055369063048                                            |
| Product Detai       | ls                                                       |
| Country of Origin   | n: China                                                 |
| Fitting Instruction |                                                          |
| Certification: CE   | & UKCA: Yes WRAS: N/A WRAS No: N/A                       |
| Product Material:   | Polymarble                                               |
| Fixing Supplied:    | No                                                       |
|                     |                                                          |
| Pans/Bidets:        | Trap Style: Not Applicable Includes Seat: Not Applicable |
| Seats:              | Seat Type: Not Applicable Material: Not Applicable       |
|                     | Function: Not Applicable Hinge Type: Not Applicable      |
|                     | Hinge Material: Not Applicable                           |
|                     | C Hotrippilouoid                                         |
| Cisterns:           | Operating Type: Not Applicable Fittings: Not Applicable  |
|                     | Lever Type: Not Applicable                               |
|                     |                                                          |
| Basins:             | Tap Hole: One Taphole Chain Stay Hole: No                |
|                     | Template: Not Required Waste Type Req: Slotted           |
|                     | Overflow Inc: Yes Overflow Cover: Yes                    |
|                     | Inner Bowl Depth (mm): 103mm                             |