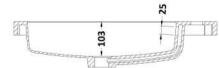

#### CERAMICS

Sales Code: PMB303

**Description:** 600 Side Tap Basin 1Th (602.5X255x40)

| Product Dime        | nsions                                                   |
|---------------------|----------------------------------------------------------|
| Height (mm):        | 255                                                      |
| Width (mm):         | 603                                                      |
| Depth (mm):         | 135                                                      |
| Nett Weight (kg):   | 9                                                        |
| Packaging Din       | nensions                                                 |
| Height (mm):        | 305                                                      |
| Width (mm):         | 205                                                      |
| Depth (mm):         | 655                                                      |
| Gross Weight (kg    | s): 9                                                    |
| Packaging Dat       | ta                                                       |
| Box Colour:         | Brown Cardboard Box - Printed                            |
| Box Qty:            | 1                                                        |
| Label Size:         | 100 x 50                                                 |
| Label Colour:       | White Label                                              |
| Label Qty:          | 2                                                        |
| Outer Box Din       | nensions (If Applicable)                                 |
| Height (mm):        |                                                          |
| Width (mm):         |                                                          |
| Depth (mm):         |                                                          |
| Gross Weight (kg    | i):                                                      |
| Barcode:            | 5055369063048                                            |
| Product Detai       | ls                                                       |
| Country of Origin   | n: China                                                 |
| Fitting Instruction |                                                          |
| Certification: CE   | & UKCA: Yes WRAS: N/A WRAS No: N/A                       |
| Product Material:   | Polymarble                                               |
| Fixing Supplied:    | No                                                       |
|                     |                                                          |
| Pans/Bidets:        | Trap Style: Not Applicable Includes Seat: Not Applicable |
| Seats:              | Seat Type: Not Applicable Material: Not Applicable       |
|                     | Function: Not Applicable Hinge Type: Not Applicable      |
|                     | Hinge Material: Not Applicable                           |
|                     | C Hotrippilouoid                                         |
| Cisterns:           | Operating Type: Not Applicable Fittings: Not Applicable  |
|                     | Lever Type: Not Applicable                               |
|                     |                                                          |
| Basins:             | Tap Hole: One Taphole Chain Stay Hole: No                |
|                     | Template: Not Required Waste Type Req: Slotted           |
|                     | Overflow Inc: Yes Overflow Cover: Yes                    |
|                     | Inner Bowl Depth (mm): 103mm                             |