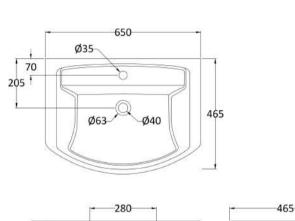

## TECHNICAL DATA SHEET

ROXOR

Sales Code: NCT322

**Description:** 650mm Basin 1Th

| 1    |   |   |  |   |
|------|---|---|--|---|
| io 🔪 | 6 | 6 |  | / |
|      |   |   |  |   |

| Product Dime        | isions                                                   |  |  |  |
|---------------------|----------------------------------------------------------|--|--|--|
| Height (mm):        | 160                                                      |  |  |  |
| Width (mm):         | 650                                                      |  |  |  |
| Depth (mm):         | 465                                                      |  |  |  |
| Nett Weight (kg):   | 17.8                                                     |  |  |  |
| Packaging Din       | nensions                                                 |  |  |  |
| Height (mm):        | 725                                                      |  |  |  |
| Width (mm):         | 190                                                      |  |  |  |
| Depth (mm):         | 495                                                      |  |  |  |
| Gross Weight (kg    | ): 17.8                                                  |  |  |  |
| Packaging Dat       | a                                                        |  |  |  |
| Box Colour:         | Brown Cardboard Box                                      |  |  |  |
| Box Qty:            | 1                                                        |  |  |  |
| Label Size:         | 100 x 50                                                 |  |  |  |
| Label Colour:       | White Label                                              |  |  |  |
| Label Qty:          | 2                                                        |  |  |  |
| Outer Box Din       | nensions (If Applicable)                                 |  |  |  |
| Height (mm):        |                                                          |  |  |  |
| Width (mm):         |                                                          |  |  |  |
| Depth (mm):         |                                                          |  |  |  |
| Gross Weight (kg    | ):                                                       |  |  |  |
| Barcode:            | 5055369063277                                            |  |  |  |
| Product Detail      | s                                                        |  |  |  |
| Country of Origir   | n: Turkey                                                |  |  |  |
| Fitting Instruction | n: No                                                    |  |  |  |
| Certification: CE   | & UKCA: No WRAS: N/A WRAS No: N/A                        |  |  |  |
| Product Material:   | Vitreous China                                           |  |  |  |
| Fixing Supplied:    | No                                                       |  |  |  |
|                     |                                                          |  |  |  |
| Pans/Bidets:        | Trap Style: Not Applicable Includes Seat: Not Applicable |  |  |  |
| Seats:              | Seat Type: Not Applicable Material: Not Applicable       |  |  |  |
|                     | Function: Not Applicable Hinge Type: Top Fix             |  |  |  |
|                     | Hinge Material: Not Applicable                           |  |  |  |
| C' 1                | Or and a True Nat Applicable This of Nation              |  |  |  |
| Cisterns:           | Operating Type: Not Applicable Fittings: Not Applicable  |  |  |  |
|                     | Lever Type: Not Applicable                               |  |  |  |
| Basins:             | Tap Hole: One Taphole Chain Stay Hole: No                |  |  |  |
|                     | Template: Not Required Waste Type Req: Slotted           |  |  |  |
|                     | Overflow Inc: Yes Overflow Cover: Yes                    |  |  |  |
|                     |                                                          |  |  |  |