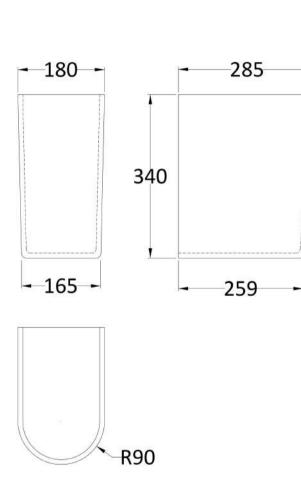

## TECHNICAL DATA SHEET

ROXOR

Sales Code: NCU607

**Description:** Semi Pedestal

| Product Dime        | isions                                                      |  |  |  |  |
|---------------------|-------------------------------------------------------------|--|--|--|--|
| Height (mm):        | 340                                                         |  |  |  |  |
| Width (mm):         | 180                                                         |  |  |  |  |
| Depth (mm):         | 600                                                         |  |  |  |  |
| Nett Weight (kg):   | 7                                                           |  |  |  |  |
| Packaging Din       | nensions                                                    |  |  |  |  |
| Height (mm):        | 335                                                         |  |  |  |  |
| Width (mm):         | 320                                                         |  |  |  |  |
| Depth (mm):         | 222                                                         |  |  |  |  |
| Gross Weight (kg    | ): 7                                                        |  |  |  |  |
| Packaging Dat       | a                                                           |  |  |  |  |
| Box Colour:         | Brown Cardboard Box - Printed                               |  |  |  |  |
| Box Qty:            | 1                                                           |  |  |  |  |
| Label Size:         | 100 x 50                                                    |  |  |  |  |
| Label Colour:       | White Label                                                 |  |  |  |  |
| Label Qty:          | 2                                                           |  |  |  |  |
| Outer Box Din       | nensions (If Applicable)                                    |  |  |  |  |
| Height (mm):        |                                                             |  |  |  |  |
| Width (mm):         |                                                             |  |  |  |  |
| Depth (mm):         |                                                             |  |  |  |  |
| Gross Weight (kg    | ):                                                          |  |  |  |  |
| Barcode:            | 5055369030866                                               |  |  |  |  |
| Product Detail      | s                                                           |  |  |  |  |
| Country of Origin   | I: Turkey                                                   |  |  |  |  |
| Fitting Instruction | · · · · · · · · · · · · · · · · · · ·                       |  |  |  |  |
| Certification: CE   | & UKCA: Yes WRAS: N/A WRAS No: N/A                          |  |  |  |  |
| Product Material:   |                                                             |  |  |  |  |
| Fixing Supplied:    | No                                                          |  |  |  |  |
| g ouppried.         |                                                             |  |  |  |  |
| Pans/Bidets:        | Trap Style: Not Applicable Includes Seat: Not Applicable    |  |  |  |  |
| Seats:              | Seat Type: Not Applicable Material: Not Applicable          |  |  |  |  |
|                     | Function: Not Applicable Hinge Type: Not Applicable         |  |  |  |  |
|                     | Hinge Material: Not Applicable                              |  |  |  |  |
|                     | C                                                           |  |  |  |  |
| Cisterns:           | Operating Type: Not Applicable Fittings: Not Applicable     |  |  |  |  |
| Cisterns:           |                                                             |  |  |  |  |
|                     | Lever Type: Not Applicable                                  |  |  |  |  |
| Basins:             | Tap Hole: Not Applicable Chain Stay Hole: Not Applicable    |  |  |  |  |
|                     | Template: Not Applicable Waste Type Req: Not Applicable     |  |  |  |  |
|                     | Overflow Inc: Not Applicable Overflow Cover: Not Applicable |  |  |  |  |
|                     |                                                             |  |  |  |  |