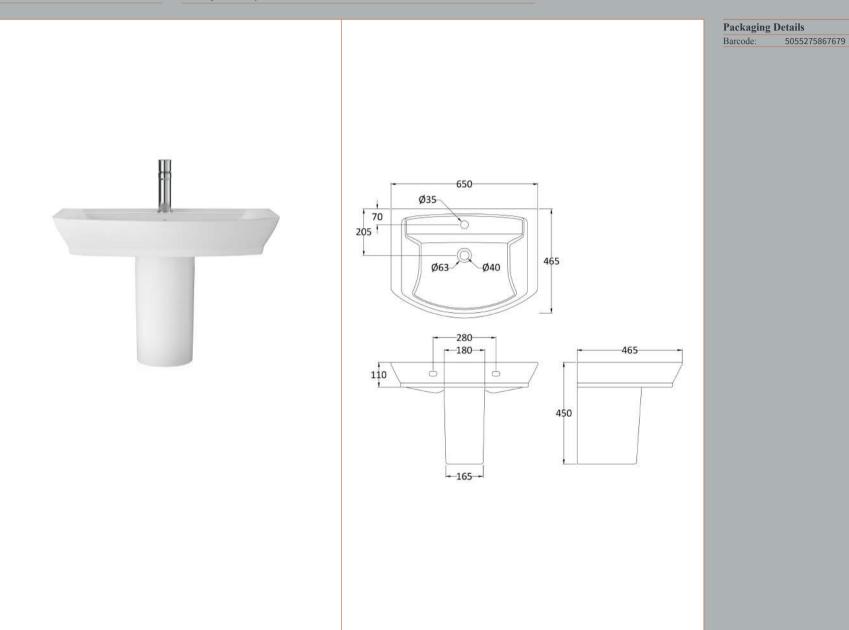

## TECHNICAL DATA SHEET

Description: Maya 650mm Basin & Semi Pedestal

## TECHNICAL DATA SHEET

ROXOR

Sales Code: NCT322

**Description:** 650mm Basin 1Th

| 1    |   |   |  |   |
|------|---|---|--|---|
| io 🔪 | 6 | 6 |  | / |
|      |   |   |  |   |

| Product Dime        | isions                                                   |  |  |  |
|---------------------|----------------------------------------------------------|--|--|--|
| Height (mm):        | 160                                                      |  |  |  |
| Width (mm):         | 650                                                      |  |  |  |
| Depth (mm):         | 465                                                      |  |  |  |
| Nett Weight (kg):   | 17.8                                                     |  |  |  |
| Packaging Din       | nensions                                                 |  |  |  |
| Height (mm):        | 725                                                      |  |  |  |
| Width (mm):         | 190                                                      |  |  |  |
| Depth (mm):         | 495                                                      |  |  |  |
| Gross Weight (kg    | ): 17.8                                                  |  |  |  |
| Packaging Dat       | a                                                        |  |  |  |
| Box Colour:         | Brown Cardboard Box                                      |  |  |  |
| Box Qty:            | 1                                                        |  |  |  |
| Label Size:         | 100 x 50                                                 |  |  |  |
| Label Colour:       | White Label                                              |  |  |  |
| Label Qty:          | 2                                                        |  |  |  |
| Outer Box Din       | nensions (If Applicable)                                 |  |  |  |
| Height (mm):        |                                                          |  |  |  |
| Width (mm):         |                                                          |  |  |  |
| Depth (mm):         |                                                          |  |  |  |
| Gross Weight (kg    | ):                                                       |  |  |  |
| Barcode:            | 5055369063277                                            |  |  |  |
| Product Detail      | s                                                        |  |  |  |
| Country of Origir   | n: Turkey                                                |  |  |  |
| Fitting Instruction | n: No                                                    |  |  |  |
| Certification: CE   | & UKCA: No WRAS: N/A WRAS No: N/A                        |  |  |  |
| Product Material:   | Vitreous China                                           |  |  |  |
| Fixing Supplied:    | No                                                       |  |  |  |
|                     |                                                          |  |  |  |
| Pans/Bidets:        | Trap Style: Not Applicable Includes Seat: Not Applicable |  |  |  |
| Seats:              | Seat Type: Not Applicable Material: Not Applicable       |  |  |  |
|                     | Function: Not Applicable Hinge Type: Top Fix             |  |  |  |
|                     | Hinge Material: Not Applicable                           |  |  |  |
| C' 1                | Or and a True Nat Applicable This of Nation              |  |  |  |
| Cisterns:           | Operating Type: Not Applicable Fittings: Not Applicable  |  |  |  |
|                     | Lever Type: Not Applicable                               |  |  |  |
| Basins:             | Tap Hole: One Taphole Chain Stay Hole: No                |  |  |  |
|                     | Template: Not Required Waste Type Req: Slotted           |  |  |  |
|                     | Overflow Inc: Yes Overflow Cover: Yes                    |  |  |  |
|                     |                                                          |  |  |  |

## TECHNICAL DATA SHEET

ROXOR

Sales Code: NCU607

**Description:** Semi Pedestal

| Product Dime        | isions                                                      |  |  |  |  |
|---------------------|-------------------------------------------------------------|--|--|--|--|
| Height (mm):        | 340                                                         |  |  |  |  |
| Width (mm):         | 180                                                         |  |  |  |  |
| Depth (mm):         | 600                                                         |  |  |  |  |
| Nett Weight (kg):   | 7                                                           |  |  |  |  |
| Packaging Din       | nensions                                                    |  |  |  |  |
| Height (mm):        | 335                                                         |  |  |  |  |
| Width (mm):         | 320                                                         |  |  |  |  |
| Depth (mm):         | 222                                                         |  |  |  |  |
| Gross Weight (kg    | ): 7                                                        |  |  |  |  |
| Packaging Dat       | a                                                           |  |  |  |  |
| Box Colour:         | Brown Cardboard Box - Printed                               |  |  |  |  |
| Box Qty:            | 1                                                           |  |  |  |  |
| Label Size:         | 100 x 50                                                    |  |  |  |  |
| Label Colour:       | White Label                                                 |  |  |  |  |
| Label Qty:          | 2                                                           |  |  |  |  |
| Outer Box Din       | nensions (If Applicable)                                    |  |  |  |  |
| Height (mm):        |                                                             |  |  |  |  |
| Width (mm):         |                                                             |  |  |  |  |
| Depth (mm):         |                                                             |  |  |  |  |
| Gross Weight (kg    | ):                                                          |  |  |  |  |
| Barcode:            | 5055369030866                                               |  |  |  |  |
| Product Detail      | s                                                           |  |  |  |  |
| Country of Origin   | I: Turkey                                                   |  |  |  |  |
| Fitting Instruction | · · · · · · · · · · · · · · · · · · ·                       |  |  |  |  |
| Certification: CE   | & UKCA: Yes WRAS: N/A WRAS No: N/A                          |  |  |  |  |
| Product Material:   |                                                             |  |  |  |  |
| Fixing Supplied:    | No                                                          |  |  |  |  |
| g ouppried.         |                                                             |  |  |  |  |
| Pans/Bidets:        | Trap Style: Not Applicable Includes Seat: Not Applicable    |  |  |  |  |
| Seats:              | Seat Type: Not Applicable Material: Not Applicable          |  |  |  |  |
|                     | Function: Not Applicable Hinge Type: Not Applicable         |  |  |  |  |
|                     | Hinge Material: Not Applicable                              |  |  |  |  |
|                     | C                                                           |  |  |  |  |
| Cisterns:           | Operating Type: Not Applicable Fittings: Not Applicable     |  |  |  |  |
| Cisterns:           |                                                             |  |  |  |  |
|                     | Lever Type: Not Applicable                                  |  |  |  |  |
| Basins:             | Tap Hole: Not Applicable Chain Stay Hole: Not Applicable    |  |  |  |  |
|                     | Template: Not Applicable Waste Type Req: Not Applicable     |  |  |  |  |
|                     | Overflow Inc: Not Applicable Overflow Cover: Not Applicable |  |  |  |  |
|                     |                                                             |  |  |  |  |