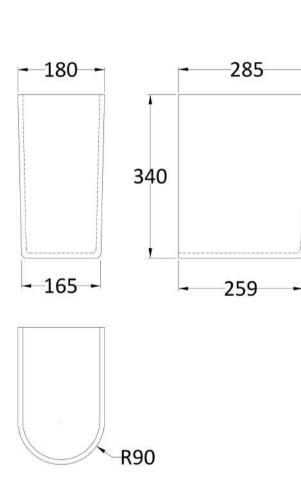

## TECHNICAL DATA SHEET

ROXOR

Sales Code: NCU607

**Description:** Semi Pedestal

| Product Dime        | isions                                                                                |  |  |
|---------------------|---------------------------------------------------------------------------------------|--|--|
| Height (mm):        | 340                                                                                   |  |  |
| Width (mm):         | 180                                                                                   |  |  |
| Depth (mm):         | 600                                                                                   |  |  |
| Nett Weight (kg):   | 7                                                                                     |  |  |
| Packaging Din       | nensions                                                                              |  |  |
| Height (mm):        | 335                                                                                   |  |  |
| Width (mm):         | 320                                                                                   |  |  |
| Depth (mm):         | 222                                                                                   |  |  |
| Gross Weight (kg    | ): 7                                                                                  |  |  |
| Packaging Dat       | a                                                                                     |  |  |
| Box Colour:         | Brown Cardboard Box - Printed                                                         |  |  |
| Box Qty:            | 1                                                                                     |  |  |
| Label Size:         | 100 x 50                                                                              |  |  |
| Label Colour:       | White Label                                                                           |  |  |
| Label Qty:          | 2                                                                                     |  |  |
| Outer Box Din       | nensions (If Applicable)                                                              |  |  |
| Height (mm):        |                                                                                       |  |  |
| Width (mm):         |                                                                                       |  |  |
| Depth (mm):         |                                                                                       |  |  |
| Gross Weight (kg    | ):                                                                                    |  |  |
| Barcode:            | 5055369030866                                                                         |  |  |
| Product Detail      | s                                                                                     |  |  |
| Country of Origin   | I: Turkey                                                                             |  |  |
| Fitting Instruction | · · · · · · · · · · · · · · · · · · ·                                                 |  |  |
| Certification: CE   | & UKCA: Yes WRAS: N/A WRAS No: N/A                                                    |  |  |
| Product Material:   |                                                                                       |  |  |
| Fixing Supplied:    | No                                                                                    |  |  |
| g oupplied.         |                                                                                       |  |  |
| Pans/Bidets:        | Trap Style: Not Applicable Includes Seat: Not Applicable                              |  |  |
| Seats:              | Seat Type: Not Applicable Material: Not Applicable                                    |  |  |
|                     | Function: Not Applicable Hinge Type: Not Applicable                                   |  |  |
|                     | Hinge Material: Not Applicable                                                        |  |  |
|                     | C                                                                                     |  |  |
| Cisterns:           | Operating Type: Not Applicable Fittings: Not Applicable<br>Lever Type: Not Applicable |  |  |
| Cisterns:           |                                                                                       |  |  |
|                     | Level Type. Not Applicable                                                            |  |  |
| Basins:             | Tap Hole: Not Applicable Chain Stay Hole: Not Applicable                              |  |  |
|                     | Template: Not Applicable Waste Type Req: Not Applicable                               |  |  |
|                     | Overflow Inc: Not Applicable Overflow Cover: Not Applicable                           |  |  |
|                     |                                                                                       |  |  |