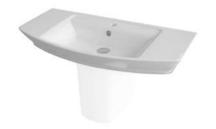

## TECHNICAL DATA SHEET





Description: Maya 850mm Basin & Semi Pedestal





## Packaging Details Barcode: 5055275867686

## TECHNICAL DATA SHEET

ROXOR

Sales Code: NCT342

**Description:** 850mm Basin 1Th







| Product Dime         | <b>nsions</b><br>160                                    |                                   |  |
|----------------------|---------------------------------------------------------|-----------------------------------|--|
|                      |                                                         |                                   |  |
| Width (mm):          |                                                         | 850                               |  |
| Depth (mm):          |                                                         | 465                               |  |
| Nett Weight (kg)     |                                                         |                                   |  |
| Packaging Dir        |