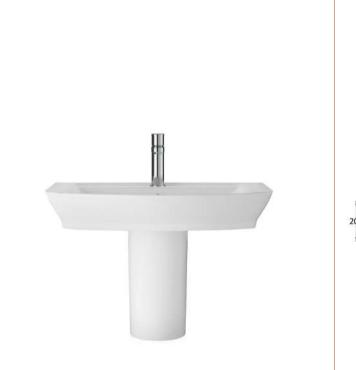

## TECHNICAL DATA SHEET





Description: Maya 850mm Basin & Semi Pedestal





## Packaging Details Barcode: 5055275867686

## TECHNICAL DATA SHEET

ROXOR

Sales Code: NCT342

**Description:** 850mm Basin 1Th







| Product Dime         | <b>nsions</b><br>160                                    |                                   |  |
|----------------------|---------------------------------------------------------|-----------------------------------|--|
|                      |                                                         |                                   |  |
| Width (mm):          |                                                         | 850                               |  |
| Depth (mm):          |                                                         | 465                               |  |
| Nett Weight (kg)     |