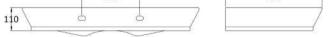

## TECHNICAL DATA SHEET

ROXOR

Sales Code: NCT342

**Description:** 850mm Basin 1Th

| Product Dime         | <b>nsions</b><br>160                                    |                                   |  |
|----------------------|---------------------------------------------------------|-----------------------------------|--|
|                      |                                                         |                                   |  |
| Width (mm):          |                                                         | 850                               |  |
| Depth (mm):          |                                                         | 465                               |  |
| Nett Weight (kg)     |                                                         |                                   |  |
| Packaging Dir        |                                                         |                                   |  |
| Height (mm):         | 910                                                     |                                   |  |
| Width (mm): 190      |                                                         |                                   |  |
|                      |                                                         | 510                               |  |
| Gross Weight (kg     | g): 23.3                                                |                                   |  |
| Packaging Da         | ta                                                      |                                   |  |
| Box Colour:          | Brow                                                    | n Cardboard Box                   |  |
| Box Qty:             | 1                                                       |                                   |  |
| Label Size:          | 100                                                     | x 50                              |  |
| Label Colour:        |                                                         | White Label                       |  |
| Label Qty:           | 2                                                       |                                   |  |
| Outer Box Dir        | nensions (If Applicabl                                  | e)                                |  |
| Height (mm):         |                                                         |                                   |  |
| Width (mm):          |                                                         |                                   |  |
| Depth (mm):          |                                                         |                                   |  |
| Gross Weight (kg     | g):                                                     |                                   |  |
| Barcode:             | 5055                                                    | 369063284                         |  |
| <b>Product Detai</b> | ls                                                      |                                   |  |
| Country of Origin    | n: Turk                                                 | еу                                |  |
| Fitting Instruction  | n: No                                                   |                                   |  |
| Certification: CE    | E & UKCA: Yes WRA                                       | S: N/A WRAS No: N/A               |  |
| Product Material     | : Vitre                                                 | ous China                         |  |
| Fixing Supplied:     | No                                                      |                                   |  |
| Pans/Bidets:         | Trap Style: Not Applical                                | ole Includes Seat: Not Applicable |  |
|                      |                                                         |                                   |  |
| Seats:               | Seat Type: Not Applicat                                 | le Material: Not Applicable       |  |
|                      | Function: Not Applicat                                  |                                   |  |
|                      | Hinge Material: Not Applicable                          |                                   |  |
|                      | J. Hot App                                              |                                   |  |
| Cisterns:            | Operating Type: Not Applicable                          |                                   |  |
| Cisteriis:           | Operating Type: Not Applicable Fittings: Not Applicable |                                   |  |
|                      | Lever Type: Not Applica                                 | inite                             |  |
| Basins:              | Tap Hole: One Taphole                                   | Chain Stay Hole: No               |  |
|                      | Template: Not Required                                  |                                   |  |
|                      | Overflow Inc: Yes                                       | Overflow Cover: Yes               |  |
|                      | Inner Bowl Depth (mm):                                  |                                   |  |