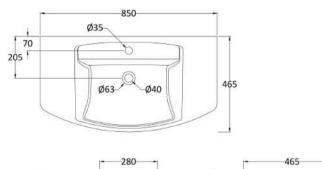

## TECHNICAL DATA SHEET

ROXOR

Sales Code: NCT342

**Description:** 850mm Basin 1Th

| Product Dime         | <b>nsions</b><br>160                                    |                                   |  |
|----------------------|---------------------------------------------------------|-----------------------------------|--|
|                      |                                                         |                                   |  |
| Width (mm):          |                                                         | 850                               |  |
| Depth (mm):          |                                                         | 465                               |  |
| Nett Weight (kg)     |                                                         |                                   |  |
| Packaging Dir        |                                                         |                                   |  |
| Height (mm):         | 910                                                     |                                   |  |
| Width (mm): 190      |                                                         |                                   |  |
|                      |                                                         | 510                               |  |
| Gross Weight (kg     | g): 23.3                                                |                                   |  |
| Packaging Da         | ta                                                      |                                   |  |
| Box Colour:          | Brow                                                    | n Cardboard Box                   |  |
| Box Qty:             | 1                                                       |                                   |  |
| Label Size:          | 100                                                     | x 50                              |  |
| Label Colour:        |                                                         | White Label                       |  |
| Label Qty:           | 2                                                       |                                   |  |
| Outer Box Dir        | nensions (If Applicabl                                  | e)                                |  |
| Height (mm):         |                                                         |                                   |  |
| Width (mm):          |                                                         |                                   |  |
| Depth (mm):          |                                                         |                                   |  |
| Gross Weight (kg     | g):                                                     |                                   |  |
| Barcode:             | 5055                                                    | 369063284                         |  |
| <b>Product Detai</b> | ls                                                      |                                   |  |
| Country of Origin    | n: Turk                                                 | еу                                |  |
| Fitting Instruction  | n: No                                                   |                                   |  |
| Certification: CE    | E & UKCA: Yes WRA                                       | S: N/A WRAS No: N/A               |  |
| Product Material     | : Vitre                                                 | ous China                         |  |
| Fixing Supplied:     | No                                                      |                                   |  |
| Pans/Bidets:         | Trap Style: Not Applical                                | ole Includes Seat: Not Applicable |  |
|                      |                                                         |                                   |  |
| Seats:               | Seat Type: Not Applicat                                 | le Material: Not Applicable       |  |
|                      | Function: Not Applicat                                  |                                   |  |
|                      | Hinge Material: Not Applicable                          |                                   |  |
|                      | J. Hot App                                              |                                   |  |
| Cisterns:            | Operating Type: Not Applicable                          |                                   |  |
| Cisteriis:           | Operating Type: Not Applicable Fittings: Not Applicable |                                   |  |
|                      | Lever Type: Not Applica                                 | inite                             |  |
| Basins:              | Tap Hole: One Taphole                                   | Chain Stay Hole: No               |  |
|                      | Template: Not Required                                  |                                   |  |
|                      | Overflow Inc: Yes                                       | Overflow Cover: Yes               |  |
|                      | Inner Bowl Depth (mm):                                  |                                   |  |