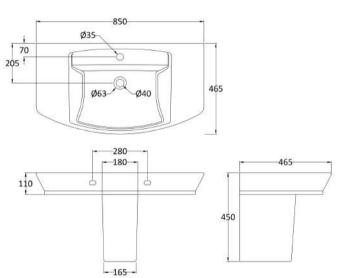

## TECHNICAL DATA SHEET

ROXOR

Sales Code: NCT342

**Description:** 850mm Basin 1Th

| Product Dime         | <b>nsions</b><br>160                                    |                                   |  |
|----------------------|---------------------------------------------------------|-----------------------------------|--|
|                      |                                                         |                                   |  |
| Width (mm):          |                                                         | 850                               |  |
| Depth (mm):          |                                                         | 465                               |  |
| Nett Weight (kg)     |                                                         |                                   |  |
| Packaging Dir        |                                                         |                                   |  |
| Height (mm):         | 910                                                     |                                   |  |
| Width (mm): 190      |                                                         |                                   |  |
|                      |                                                         | 510                               |  |
| Gross Weight (kg     | g): 23.3                                                |                                   |  |
| Packaging Da         | ta                                                      |                                   |  |
| Box Colour:          | Brow                                                    | n Cardboard Box                   |  |
| Box Qty:             | 1                                                       |                                   |  |
| Label Size:          | 100                                                     | x 50                              |  |
| Label Colour:        |                                                         | White Label                       |  |
| Label Qty:           | 2                                                       |                                   |  |
| Outer Box Dir        | nensions (If Applicabl                                  | e)                                |  |
| Height (mm):         |                                                         |                                   |  |
| Width (mm):          |                                                         |                                   |  |
| Depth (mm):          |                                                         |                                   |  |
| Gross Weight (kg     | g):                                                     |                                   |  |
| Barcode:             | 5055                                                    | 369063284                         |  |
| <b>Product Detai</b> | ls                                                      |                                   |  |
| Country of Origin    | n: Turk                                                 | еу                                |  |
| Fitting Instruction  | n: No                                                   |                                   |  |
| Certification: CE    | E & UKCA: Yes WRA                                       | S: N/A WRAS No: N/A               |  |
| Product Material     | : Vitre                                                 | ous China                         |  |
| Fixing Supplied:     | No                                                      |                                   |  |
| Pans/Bidets:         | Trap Style: Not Applical                                | ole Includes Seat: Not Applicable |  |
|                      |                                                         |                                   |  |
| Seats:               | Seat Type: Not Applicat                                 | le Material: Not Applicable       |  |
|                      | Function: Not Applicat                                  |                                   |  |
|                      | Hinge Material: Not Applicable                          |                                   |  |
|                      | J. Hot App                                              |                                   |  |
| Cisterns:            | Operating Type: Not Applicable                          |                                   |  |
| Cisteriis:           | Operating Type: Not Applicable Fittings: Not Applicable |                                   |  |
|                      | Lever Type: Not Applica                                 | inite                             |  |
| Basins:              | Tap Hole: One Taphole                                   | Chain Stay Hole: No               |  |
|                      | Template: Not Required                                  |                                   |  |
|                      | Overflow Inc: Yes                                       | Overflow Cover: Yes               |  |
|                      | Inner Bowl Depth (mm):                                  |                                   |  |

## TECHNICAL DATA SHEET

ROXOR

Sales Code: NCU607

**Description:** Semi Pedestal

| Product Dime        | isions                                                                                |  |  |
|---------------------|---------------------------------------------------------------------------------------|--|--|
| Height (mm):        | 340                                                                                   |  |  |
| Width (mm):         | 180                                                                                   |  |  |
| Depth (mm):         | 600                                                                                   |  |  |
| Nett Weight (kg):   | 7                                                                                     |  |  |
| Packaging Din       | nensions                                                                              |  |  |
| Height (mm):        | 335                                                                                   |  |  |
| Width (mm):         | 320                                                                                   |  |  |
| Depth (mm):         | 222                                                                                   |  |  |
| Gross Weight (kg    | ): 7                                                                                  |  |  |
| Packaging Dat       | a                                                                                     |  |  |
| Box Colour:         | Brown Cardboard Box - Printed                                                         |  |  |
| Box Qty:            | 1                                                                                     |  |  |
| Label Size:         | 100 x 50                                                                              |  |  |
| Label Colour:       | White Label                                                                           |  |  |
| Label Qty:          | 2                                                                                     |  |  |
| Outer Box Din       | nensions (If Applicable)                                                              |  |  |
| Height (mm):        |                                                                                       |  |  |
| Width (mm):         |                                                                                       |  |  |
| Depth (mm):         |                                                                                       |  |  |
| Gross Weight (kg    | ):                                                                                    |  |  |
| Barcode:            | 5055369030866                                                                         |  |  |
| Product Detail      | s                                                                                     |  |  |
| Country of Origin   | I: Turkey                                                                             |  |  |
| Fitting Instruction | · · · · · · · · · · · · · · · · · · ·                                                 |  |  |
| Certification: CE   | & UKCA: Yes WRAS: N/A WRAS No: N/A                                                    |  |  |
| Product Material:   |                                                                                       |  |  |
| Fixing Supplied:    | No                                                                                    |  |  |
| g oupplied.         |                                                                                       |  |  |
| Pans/Bidets:        | Trap Style: Not Applicable Includes Seat: Not Applicable                              |  |  |
| Seats:              | Seat Type: Not Applicable Material: Not Applicable                                    |  |  |
|                     | Function: Not Applicable Hinge Type: Not Applicable                                   |  |  |
|                     | Hinge Material: Not Applicable                                                        |  |  |
|                     | C                                                                                     |  |  |
| Cisterns:           | Operating Type: Not Applicable Fittings: Not Applicable<br>Lever Type: Not Applicable |  |  |
| Cisterns:           |                                                                                       |  |  |
|                     | Level Type. Not Applicable                                                            |  |  |
| Basins:             | Tap Hole: Not Applicable Chain Stay Hole: Not Applicable                              |  |  |
|                     | Template: Not Applicable Waste Type Req: Not Applicable                               |  |  |
|                     | Overflow Inc: Not Applicable Overflow Cover: Not Applicable                           |  |  |
|                     |                                                                                       |  |  |