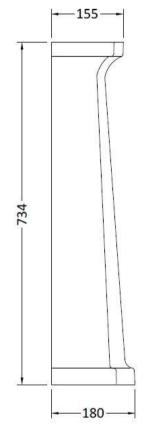

| Product Dime           |                                                          |
|------------------------|----------------------------------------------------------|
| Height (mm):           | 734                                                      |
| Width (mm):            | 260                                                      |
| Depth (mm):            | 180                                                      |
| Nett Weight (kg)       |                                                          |
| Packaging Dir          | nensions                                                 |
| Height (mm):           | 140                                                      |
| Width (mm):            | 285                                                      |
| Depth (mm):            | 715                                                      |
| Gross Weight (kg       | <u>s):</u> 12                                            |
| Packaging Dat          | a                                                        |
| Box Colour:            |                                                          |
| Box Qty:               |                                                          |
| Label Size:            | X                                                        |
| Label Colour:          |                                                          |
| Label Qty:             |                                                          |
| Outer Box Dir          | nensions (If Applicable)                                 |
| Height (mm):           |                                                          |
| Width (mm):            |                                                          |
| Depth (mm):            |                                                          |
| Gross Weight (kg       | <u>;</u> ):                                              |
| Barcode: 5055275895559 |                                                          |
| Product Detai          | ls                                                       |
| Country of Origin      | n: China                                                 |
| Fitting Instruction    |                                                          |
| Certification: CE      |                                                          |
| Product Material:      | . ,                                                      |
| Fixing Supplied:       | No                                                       |
| i ixing supplied.      | 110                                                      |
| Pans/Bidets:           | Trap Style: Not Applicable Includes Seat: Not Applicable |
|                        |                                                          |
| Seats:                 | Seat Type: Not Applicable Material: Not Applicable       |
|                        | Function: Not Applicable Hinge Type: Not Applicable      |
|                        | Hinge Material: Not Applicable                           |
| Cisterns:              | Operating Type: Not Applicable Fittings: Not Applicable  |
|                        | Lever Type: Not Applicable                               |
|                        |                                                          |
| Basins:                | Tap Hole: Not Applicable Chain Stay Hole: Not Applicab   |