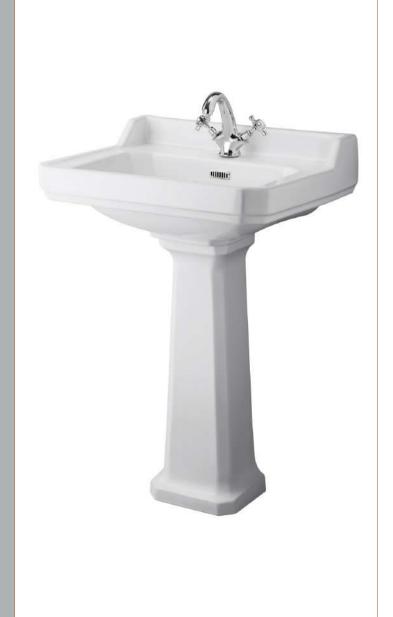

## ROXOR

Sales Code: Ccr027 Description: 600mm 1Th Basin & Comfort Height Ped





## **Packaging Details**

Barcode: 5056211818557

Sales Code: NCS882A **Description:** 595mm Basin 1Th





| <b>Product Dime</b> | ensions                                                 |     |
|---------------------|---------------------------------------------------------|-----|
| Height (mm):        | 266                                                     |     |
| Width (mm):         | 595                                                     |     |
| Depth (mm):         | 470                                                     |     |
| Nett Weight (kg)    | ): 20.5                                                 |     |
| Packaging Dia       | mensions                                                |     |
| Height (mm):        | 287