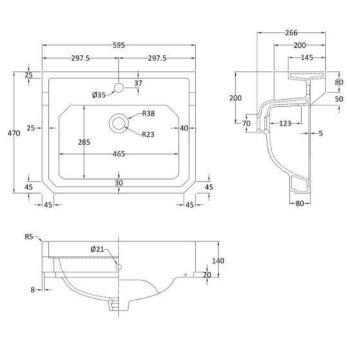

## **Packaging Details**

Barcode: 5056211818557

Sales Code: NCS882A **Description:** 595mm Basin 1Th

| <b>Product Dime</b> | ensions                                                 |     |
|---------------------|---------------------------------------------------------|-----|
| Height (mm):        | 266                                                     |     |
| Width (mm):         | 595                                                     |     |
| Depth (mm):         | 470                                                     |     |
| Nett Weight (kg)    | ): 20.5                                                 |     |
| Packaging Dia       | mensions                                                |     |
| Height (mm):        | 287                                                     |     |
| Width (mm):         | 615                                                     |     |
| Depth (mm):         | 490                                                     |     |
| Gross Weight (kg    | rg): 22.1                                               |     |
| Packaging Da        | nta                                                     |     |
| Box Colour:         | Brown Cardboard Box - Printed                           |     |
| Box Qty:            | 1                                                       |     |
| Label Size:         | 100 x 50                                                |     |
| Label Colour:       | Not Applicable                                          |     |
| Label Qty:          | 0                                                       |     |
| Outer Box Di        | mensions (If Applicable)                                |     |
| Height (mm):        |                                                         |     |
| Width (mm):         |                                                         |     |
| Depth (mm):         |                                                         |     |
| Gross Weight (k     | rg):                                                    |     |
| Barcode:            | 5055369040018                                           |     |
| Product Detai       | ils                                                     |     |
| Country of Origi    | in: China                                               |     |
| Fitting Instructio  | on: No                                                  |     |
| Certification: Cl   | E & UKCA: N/A WRAS: N/A WRAS No: N/A                    |     |
| Product Material    | l: Vitreous China                                       |     |
| Fixing Supplied:    | : No                                                    |     |
| Pans/Bidets:        | Trap Style: Not Applicable Includes Seat: Not Applical  | ble |
| Seats:              | Seat Type: Not Applicable Material: Not Applicable      |     |
| scats.              | Function: Not Applicable Hinge Type: Not Applicable     | ρ   |
|                     | Hinge Material: Not Applicable                          | _   |
|                     | Timge Material. NOT Applicable                          |     |
| Cisterns:           | Operating Type: Not Applicable Fittings: Not Applicable |     |
|                     | Lever Type: Not Applicable                              |     |
| Basins:             | Tap Hole: One Taphole Chain Stay Hole: No               |     |
|                     | Template: Not Required Waste Type Req: Slotted          |     |
|                     | 0 0 1 1                                                 |     |