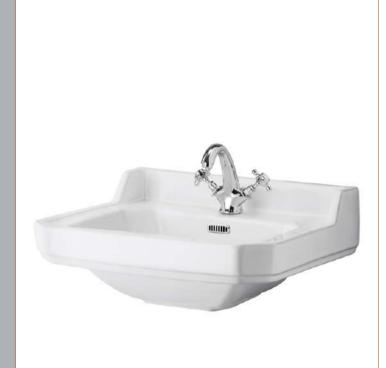

## **Packaging Details**

Barcode: 5056211818557

Sales Code: NCS882A **Description:** 595mm Basin 1Th

| <b>Product Dime</b> | ensions                                                 |     |
|---------------------|---------------------------------------------------------|-----|
| Height (mm):        | 266                                                     |     |
| Width (mm):         | 595                                                     |     |
| Depth (mm):         | 470                                                     |     |
| Nett Weight (kg)    | ): 20.5                                                 |     |
| Packaging Dia       | mensions                                                |     |
| Height (mm):        | 287                                                     |     |
| Width (mm):         | 615                                                     |     |
| Depth (mm):         | 490                                                     |     |
| Gross Weight (kg    | rg): 22.1                                               |     |
| Packaging Da        | nta                                                     |     |
| Box Colour:         | Brown Cardboard Box - Printed                           |     |
| Box Qty:            | 1                                                       |     |
| Label Size:         | 100 x 50                                                |     |
| Label Colour:       | Not Applicable                                          |     |
| Label Qty:          | 0                                                       |     |
| Outer Box Di        | mensions (If Applicable)                                |     |
| Height (mm):        |                                                         |     |
| Width (mm):         |                                                         |     |
| Depth (mm):         |                                                         |     |
| Gross Weight (k     | rg):                                                    |     |
| Barcode:            | 5055369040018                                           |     |
| Product Detai       | ils                                                     |     |
| Country of Origi    | in: China                                               |     |
| Fitting Instructio  | on: No                                                  |     |
| Certification: Cl   | E & UKCA: N/A WRAS: N/A WRAS No: N/A                    |     |
| Product Material    | l: Vitreous China                                       |     |
| Fixing Supplied:    | : No                                                    |     |
| Pans/Bidets:        | Trap Style: Not Applicable Includes Seat: Not Applical  | ble |
| Seats:              | Seat Type: Not Applicable Material: Not Applicable      |     |
| scats.              | Function: Not Applicable Hinge Type: Not Applicable     | ρ   |
|                     | Hinge Material: Not Applicable                          | _   |
|                     | Timge Material. NOT Applicable                          |     |
| Cisterns:           | Operating Type: Not Applicable Fittings: Not Applicable |     |
|                     | Lever Type: Not Applicable                              |     |
| Basins:             | Tap Hole: One Taphole Chain Stay Hole: No               |     |
|                     | Template: Not Required Waste Type Req: Slotted          |     |
|                     | 0 0 1 1                                                 |     |