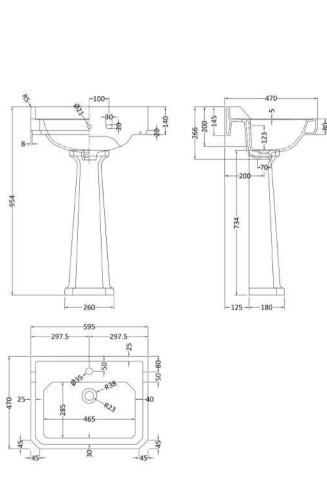

## **Packaging Details**

Barcode: 5056211818557

Sales Code: NCS882A **Description:** 595mm Basin 1Th

| <b>Product Dime</b> | ensions                                                 |     |
|---------------------|---------------------------------------------------------|-----|
| Height (mm):        | 266                                                     |     |
| Width (mm):         | 595                                                     |     |
| Depth (mm):         | 470                                                     |     |
| Nett Weight (kg)    | ): 20.5                                                 |     |
| Packaging Dia       | mensions                                                |     |
| Height (mm):        | 287                                                     |     |
| Width (mm):         | 615                                                     |     |
| Depth (mm):         | 490                                                     |     |
| Gross Weight (kg    | rg): 22.1                                               |     |
| Packaging Da        | nta                                                     |     |
| Box Colour:         | Brown Cardboard Box - Printed                           |     |
| Box Qty:            | 1                                                       |     |
| Label Size:         | 100 x 50                                                |     |
| Label Colour:       | Not Applicable                                          |     |
| Label Qty:          | 0                                                       |     |
| Outer Box Di        | mensions (If Applicable)                                |     |
| Height (mm):        |                                                         |     |
| Width (mm):         |                                                         |     |
| Depth (mm):         |                                                         |     |
| Gross Weight (k     | rg):                                                    |     |
| Barcode:            | 5055369040018                                           |     |
| Product Detai       | ils                                                     |     |
| Country of Origi    | in: China                                               |     |
| Fitting Instructio  | on: No                                                  |     |
| Certification: Cl   | E & UKCA: N/A WRAS: N/A WRAS No: N/A                    |     |
| Product Material    | l: Vitreous China                                       |     |
| Fixing Supplied:    | : No                                                    |     |
| Pans/Bidets:        | Trap Style: Not Applicable Includes Seat: Not Applical  | ble |
| Seats:              | Seat Type: Not Applicable Material: Not Applicable      |     |
| scats.              | Function: Not Applicable Hinge Type: Not Applicable     | ρ   |
|                     | Hinge Material: Not Applicable                          | _   |
|                     | Timge Material. NOT Applicable                          |     |
| Cisterns:           | Operating Type: Not Applicable Fittings: Not Applicable |     |
|                     | Lever Type: Not Applicable                              |     |
| Basins:             | Tap Hole: One Taphole Chain Stay Hole: No               |     |
|                     | Template: Not Required Waste Type Req: Slotted          |     |
|                     | 0 0 1 1                                                 |     |

| Product Dime           |                                                          |
|------------------------|----------------------------------------------------------|
| Height (mm):           | 734                                                      |
| Width (mm):            | 260                                                      |
| Depth (mm):            | 180                                                      |
| Nett Weight (kg)       |                                                          |
| Packaging Dir          | nensions                                                 |
| Height (mm):           | 140                                                      |
| Width (mm):            | 285                                                      |
| Depth (mm):            | 715                                                      |
| Gross Weight (kg       | <u>s):</u> 12                                            |
| Packaging Dat          | a                                                        |
| Box Colour:            |                                                          |
| Box Qty:               |                                                          |
| Label Size:            | X                                                        |
| Label Colour:          |                                                          |
| Label Qty:             |                                                          |
| Outer Box Dir          | nensions (If Applicable)                                 |
| Height (mm):           |                                                          |
| Width (mm):            |                                                          |
| Depth (mm):            |                                                          |
| Gross Weight (kg       | <u>;</u> ):                                              |
| Barcode: 5055275895559 |                                                          |
| Product Detai          | ls                                                       |
| Country of Origin      | n: China                                                 |
| Fitting Instruction    |                                                          |
| Certification: CE      |                                                          |
| Product Material:      | . ,                                                      |
| Fixing Supplied:       | No                                                       |
| i ixing supplied.      | 110                                                      |
| Pans/Bidets:           | Trap Style: Not Applicable Includes Seat: Not Applicable |
|                        |                                                          |
| Seats:                 | Seat Type: Not Applicable Material: Not Applicable       |
|                        | Function: Not Applicable Hinge Type: Not Applicable      |
|                        | Hinge Material: Not Applicable                           |
| Cisterns:              | Operating Type: Not Applicable Fittings: Not Applicable  |
|                        | Lever Type: Not Applicable                               |
|                        |                                                          |
| Basins:                | Tap Hole: Not Applicable Chain Stay Hole: Not Applicab   |