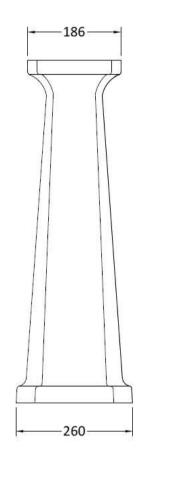

Inner Bowl Depth (mm): 112mm

Overflow Cover: Yes

Overflow Inc: Yes

Waste Type Req: Not Applicable

Overflow Inc: Not Applicable Overflow Cover: Not Applicable

Sales Code: NCS853 Description: Comfort Height Full Pedestal