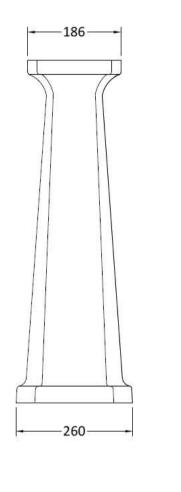

Waste Type Req: Not Applicable

Overflow Inc: Not Applicable Overflow Cover: Not Applicable

Sales Code: NCS853 Description: Comfort Height Full Pedestal

| Product Dime        |                                                          |
|---------------------|----------------------------------------------------------|
| Height (mm):        | 734                                                      |
| Width (mm):         | 260                                                      |
| Depth (mm):         | 180                                                      |
| Nett Weight (kg)    |                                                          |
| Packaging Dir       | nensions                                                 |
| Height (mm):        | 140                                                      |
| Width (mm):         | 285                                                      |
| Depth (mm):         | 715                                                      |
| Gross Weight (kg    | <u>s):</u> 12                                            |
| Packaging Dat       | a                                                        |
| Box Colour:         |                                                          |
| Box Qty:            |                                                          |
| Label Size:         | X                                                        |
| Label Colour:       |                                                          |
| Label Qty:          |                                                          |
| Outer Box Dir       | nensions (If Applicable)                                 |
| Height (mm):        |                                                          |
| Width (mm):         |                                                          |
| Depth (mm):         |                                                          |
| Gross Weight (kg    | <u>;</u> ):                                              |
| Barcode:            | 5055275895559                                            |
| Product Detai       | ls                                                       |
| Country of Origin   | n: China                                                 |
| Fitting Instruction |                                                          |
| Certification: CE   |                                                          |
| Product Material:   | Vitreous China                                           |
| Fixing Supplied:    | No                                                       |
| rixing supplied.    |                                                          |
| Pans/Bidets:        | Trap Style: Not Applicable Includes Seat: Not Applicable |
|                     |                                                          |
| Seats:              | Seat Type: Not Applicable Material: Not Applicable       |
|                     | Function: Not Applicable Hinge Type: Not Applicable      |
|                     | Hinge Material: Not Applicable                           |
| Cisterns:           | Operating Type: Not Applicable Fittings: Not Applicable  |
|                     | Lever Type: Not Applicable                               |
|                     |                                                          |
| Basins:             | Tap Hole: Not Applicable Chain Stay Hole: Not Applicable |