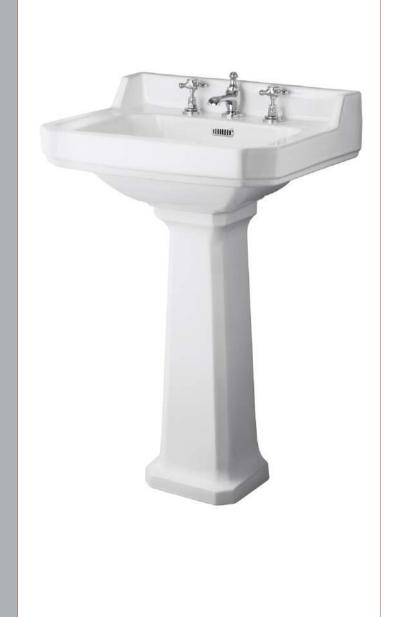

## ROXOR

Sales Code: Ccr028 Description: 560mm 3Th Basin & Comfort Height Ped

## **Packaging Details**

Barcode: 5056211818564

Sales Code: NCS884B Description: 560mm Basin 3Th

| D 1 ( D'             | •                                                        |
|----------------------|----------------------------------------------------------|
| <b>Product Dime</b>  |                                                          |
| Height (mm):         | 266                                                      |
| Width (mm):          | 560                                                      |
| Depth (mm):          | 450                                                      |
| Nett Weight (kg)     |                                                          |
| Packaging Dir        |                                                          |
| Height (mm):         | 287                                                      |
| Width (mm):          | 575                                                      |
| Depth (mm):          | 490                                                      |
| Gross Weight (kg     |                                                          |
| Packaging Da         |                                                          |
| Box Colour:          | Brown Cardboard Box - Printed                            |
| Box Qty:             | 1                                                        |
| Label Size:          | 100 x 50                                                 |
| Label Colour:        | White Label                                              |
| Label Qty:           | 2                                                        |
| Outer Box Dir        | mensions (If Applicable)                                 |
| Height (mm):         |                                                          |
| Width (mm):          |                                                          |
| Depth (mm):          |                                                          |
| Gross Weight (kg     | g):                                                      |
| Barcode:             | 5055275810811                                            |
| <b>Product Detai</b> | ls                                                       |
| Country of Origin    | n: China                                                 |
| Fitting Instruction  |                                                          |
| Certification: CI    | E & UKCA: N/A WRAS: N/A WRAS No: N/A                     |
| Product Material     | : Vitreous China                                         |
| Fixing Supplied:     | No                                                       |
|                      |                                                          |
| Pans/Bidets:         | Trap Style: Not Applicable Includes Seat: Not Applicable |
| Seats:               | Seat Type: Not Applicable Material: Not Applicable       |
| - Scatts:            | Function: Not Applicable Hinge Type: Not Applicable      |
|                      | Hinge Material: Not Applicable                           |
|                      | Timge material. Not Applicable                           |
| G* /                 | O C T Mathematically P'C Note 19 11                      |
| Cisterns:            | Operating Type: Not Applicable Fittings: Not Applicable  |
|                      | Lever Type: Not Applicable                               |
| Basins:              | Tap Hole: Three Tapholes Chain Stay Hole: No             |
|                      | Template: Not Required Waste Type Req: Slotted           |
|                      | Overflow Inc: Yes Overflow Cover: Yes                    |
|                      | Inner Bowl Depth (mm): 110mm                             |
|                      | . , , ,                                                  |