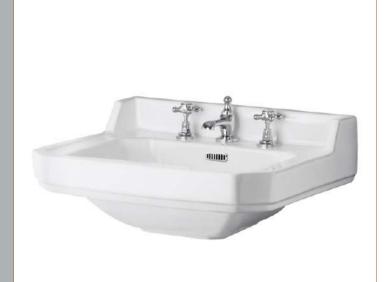

## **Packaging Details**

Barcode: 5056211818564

Sales Code: NCS884B Description: 560mm Basin 3Th

| D 1 ( D'             | •                                                        |
|----------------------|----------------------------------------------------------|
| <b>Product Dime</b>  |                                                          |
| Height (mm):         | 266                                                      |
| Width (mm):          | 560                                                      |
| Depth (mm):          | 450                                                      |
| Nett Weight (kg)     |                                                          |
| Packaging Dir        |                                                          |
| Height (mm):         | 287                                                      |
| Width (mm):          | 575                                                      |
| Depth (mm):          | 490                                                      |
| Gross Weight (kg     |                                                          |
| Packaging Da         |                                                          |
| Box Colour:          | Brown Cardboard Box - Printed                            |
| Box Qty:             | 1                                                        |
| Label Size:          | 100 x 50                                                 |
| Label Colour:        | White Label                                              |
| Label Qty:           | 2                                                        |
| Outer Box Dir        | mensions (If Applicable)                                 |
| Height (mm):         |                                                          |
| Width (mm):          |                                                          |
| Depth (mm):          |                                                          |
| Gross Weight (kg     | g):                                                      |
| Barcode:             | 5055275810811                                            |
| <b>Product Detai</b> | ls                                                       |
| Country of Origin    | n: China                                                 |
| Fitting Instruction  |                                                          |
| Certification: CI    | E & UKCA: N/A WRAS: N/A WRAS No: N/A                     |
| Product Material     | : Vitreous China                                         |
| Fixing Supplied:     | No                                                       |
|                      |                                                          |
| Pans/Bidets:         | Trap Style: Not Applicable Includes Seat: Not Applicable |
| Seats:               | Seat Type: Not Applicable Material: Not Applicable       |
| - Scatts:            | Function: Not Applicable Hinge Type: Not Applicable      |
|                      | Hinge Material: Not Applicable                           |
|                      | Timge material. Not Applicable                           |
| G* /                 | O C T Mathematically P'C Note 19 11                      |
| Cisterns:            | Operating Type: Not Applicable Fittings: Not Applicable  |
|                      | Lever Type: Not Applicable                               |
| Basins:              | Tap Hole: Three Tapholes Chain Stay Hole: No             |
|                      | Template: Not Required Waste Type Req: Slotted           |
|                      | Overflow Inc: Yes Overflow Cover: Yes                    |
|                      | Inner Bowl Depth (mm): 110mm                             |
|                      | . , , ,                                                  |