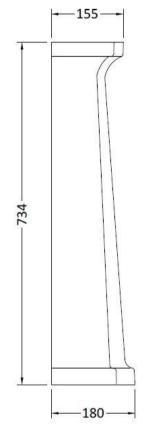

Waste Type Req: Not Applicable

Overflow Inc: Not Applicable Overflow Cover: Not Applicable

Sales Code: NCS853 Description: Comfort Height Full Pedestal

| Product Dime        |                                                          |
|---------------------|----------------------------------------------------------|
| Height (mm):        | 734                                                      |
| Width (mm):         | 260                                                      |
| Depth (mm):         | 180                                                      |
| Nett Weight (kg)    |                                                          |
| Packaging Dir       | nensions                                                 |
| Height (mm):        | 140                                                      |
| Width (mm):         | 285                                                      |
| Depth (mm):         | 715                                                      |
| Gross Weight (kg    | <u>s):</u> 12                                            |
| Packaging Dat       | a                                                        |
| Box Colour:         |                                                          |
| Box Qty:            |                                                          |
| Label Size:         | X                                                        |
| Label Colour:       |                                                          |
| Label Qty:          |                                                          |
| Outer Box Dir       | nensions (If Applicable)                                 |
| Height (mm):        |                                                          |
| Width (mm):         |                                                          |
| Depth (mm):         |                                                          |
| Gross Weight (kg    | <u>;</u> ):                                              |
| Barcode:            | 5055275895559                                            |
| Product Detai       | ls                                                       |
| Country of Origin   | n: China                                                 |
| Fitting Instruction |                                                          |
| Certification: CE   |                                                          |
| Product Material:   | Vitreous China                                           |
| Fixing Supplied:    | No                                                       |
| rixing supplied.    |                                                          |
| Pans/Bidets:        | Trap Style: Not Applicable Includes Seat: Not Applicable |
|                     |                                                          |
| Seats:              | Seat Type: Not Applicable Material: Not Applicable       |
|                     | Function: Not Applicable Hinge Type: Not Applicable      |
|                     | Hinge Material: Not Applicable                           |
| Cisterns:           | Operating Type: Not Applicable Fittings: Not Applicable  |
|                     | Lever Type: Not Applicable                               |
|                     |                                                          |
| Basins:             | Tap Hole: Not Applicable Chain Stay Hole: Not Applicable |