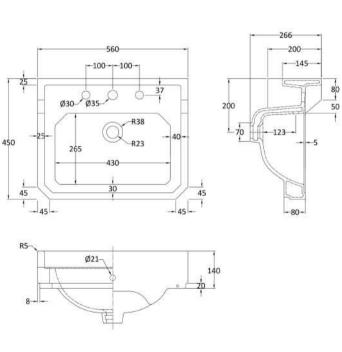

## **Packaging Details**

Barcode: 5056211818564

Sales Code: NCS884B Description: 560mm Basin 3Th

| D 1 ( D'             | •                                                        |
|----------------------|----------------------------------------------------------|
| <b>Product Dime</b>  |                                                          |
| Height (mm):         | 266                                                      |
| Width (mm):          | 560                                                      |
| Depth (mm):          | 450                                                      |
| Nett Weight (kg)     |                                                          |
| Packaging Dir        |                                                          |
| Height (mm):         | 287                                                      |
| Width (mm):          | 575                                                      |
| Depth (mm):          | 490                                                      |
| Gross Weight (kg     |                                                          |
| Packaging Da         |                                                          |
| Box Colour:          | Brown Cardboard Box - Printed                            |
| Box Qty:             | 1                                                        |
| Label Size:          | 100 x 50                                                 |
| Label Colour:        | White Label                                              |
| Label Qty:           | 2                                                        |
| Outer Box Dir        | mensions (If Applicable)                                 |
| Height (mm):         |                                                          |
| Width (mm):          |                                                          |
| Depth (mm):          |                                                          |
| Gross Weight (kg     | g):                                                      |
| Barcode:             | 5055275810811                                            |
| <b>Product Detai</b> | ls                                                       |
| Country of Origin    | n: China                                                 |
| Fitting Instruction  |                                                          |
| Certification: CI    | E & UKCA: N/A WRAS: N/A WRAS No: N/A                     |
| Product Material     | : Vitreous China                                         |
| Fixing Supplied:     | No                                                       |
|                      |                                                          |
| Pans/Bidets:         | Trap Style: Not Applicable Includes Seat: Not Applicable |
| Seats:               | Seat Type: Not Applicable Material: Not Applicable       |
| - Scatts:            | Function: Not Applicable Hinge Type: Not Applicable      |
|                      | Hinge Material: Not Applicable                           |
|                      | Timge material. Not Applicable                           |
| G* /                 | O C T Mathematically P'C Note 19 11                      |
| Cisterns:            | Operating Type: Not Applicable Fittings: Not Applicable  |
|                      | Lever Type: Not Applicable                               |
| Basins:              | Tap Hole: Three Tapholes Chain Stay Hole: No             |
|                      | Template: Not Required Waste Type Req: Slotted           |
|                      | Overflow Inc: Yes Overflow Cover: Yes                    |
|                      | Inner Bowl Depth (mm): 110mm                             |
|                      | . , , ,                                                  |