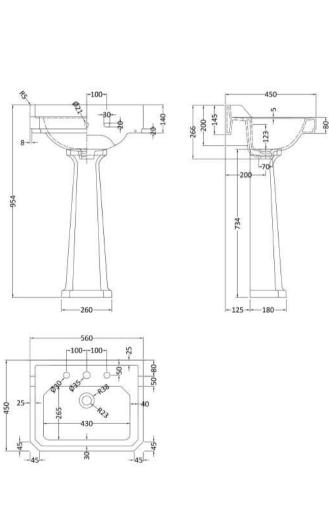

## **Packaging Details**

Barcode: 5056211818564

Sales Code: NCS884B Description: 560mm Basin 3Th

| D 1 ( D'             | •                                                        |
|----------------------|----------------------------------------------------------|
| <b>Product Dime</b>  |                                                          |
| Height (mm):         | 266                                                      |
| Width (mm):          | 560                                                      |
| Depth (mm):          | 450                                                      |
| Nett Weight (kg)     |                                                          |
| Packaging Dir        |                                                          |
| Height (mm):         | 287                                                      |
| Width (mm):          | 575                                                      |
| Depth (mm):          | 490                                                      |
| Gross Weight (kg     |                                                          |
| Packaging Da         |                                                          |
| Box Colour:          | Brown Cardboard Box - Printed                            |
| Box Qty:             | 1                                                        |
| Label Size:          | 100 x 50                                                 |
| Label Colour:        | White Label                                              |
| Label Qty:           | 2                                                        |
| Outer Box Dir        | mensions (If Applicable)                                 |
| Height (mm):         |                                                          |
| Width (mm):          |                                                          |
| Depth (mm):          |                                                          |
| Gross Weight (kg     | g):                                                      |
| Barcode:             | 5055275810811                                            |
| <b>Product Detai</b> | ls                                                       |
| Country of Origin    | n: China                                                 |
| Fitting Instruction  |                                                          |
| Certification: CI    | E & UKCA: N/A WRAS: N/A WRAS No: N/A                     |
| Product Material     | : Vitreous China                                         |
| Fixing Supplied:     | No                                                       |
|                      |                                                          |
| Pans/Bidets:         | Trap Style: Not Applicable Includes Seat: Not Applicable |
| Seats:               | Seat Type: Not Applicable Material: Not Applicable       |
| - Scatts:            | Function: Not Applicable Hinge Type: Not Applicable      |
|                      | Hinge Material: Not Applicable                           |
|                      | Timge material. Not Applicable                           |
| G* /                 | O C T Mathematically P'C Note 19 11                      |
| Cisterns:            | Operating Type: Not Applicable Fittings: Not Applicable  |
|                      | Lever Type: Not Applicable                               |
| Basins:              | Tap Hole: Three Tapholes Chain Stay Hole: No             |
|                      | Template: Not Required Waste Type Req: Slotted           |
|                      | Overflow Inc: Yes Overflow Cover: Yes                    |
|                      | Inner Bowl Depth (mm): 110mm                             |
|                      | . , , ,                                                  |

Waste Type Req: Not Applicable

Overflow Inc: Not Applicable Overflow Cover: Not Applicable

Sales Code: NCS853 Description: Comfort Height Full Pedestal

| Product Dime        |                                                          |
|---------------------|----------------------------------------------------------|
| Height (mm):        | 734                                                      |
| Width (mm):         | 260                                                      |
| Depth (mm):         | 180                                                      |
| Nett Weight (kg)    |                                                          |
| Packaging Dir       | nensions                                                 |
| Height (mm):        | 140                                                      |
| Width (mm):         | 285                                                      |
| Depth (mm):         | 715                                                      |
| Gross Weight (kg    | <u>s):</u> 12                                            |
| Packaging Dat       | a                                                        |
| Box Colour:         |                                                          |
| Box Qty:            |                                                          |
| Label Size:         | X                                                        |
| Label Colour:       |                                                          |
| Label Qty:          |                                                          |
| Outer Box Dir       | nensions (If Applicable)                                 |
| Height (mm):        |                                                          |
| Width (mm):         |                                                          |
| Depth (mm):         |                                                          |
| Gross Weight (kg    | <u>;</u> ):                                              |
| Barcode:            | 5055275895559                                            |
| Product Detai       | ls                                                       |
| Country of Origin   | n: China                                                 |
| Fitting Instruction |                                                          |
| Certification: CE   |                                                          |
| Product Material:   | Vitreous China                                           |
| Fixing Supplied:    | No                                                       |
| rixing supplied.    |                                                          |
| Pans/Bidets:        | Trap Style: Not Applicable Includes Seat: Not Applicable |
|                     |                                                          |
| Seats:              | Seat Type: Not Applicable Material: Not Applicable       |
|                     | Function: Not Applicable Hinge Type: Not Applicable      |
|                     | Hinge Material: Not Applicable                           |
| Cisterns:           | Operating Type: Not Applicable Fittings: Not Applicable  |
|                     | Lever Type: Not Applicable                               |
|                     |                                                          |
| Basins:             | Tap Hole: Not Applicable Chain Stay Hole: Not Applicable |