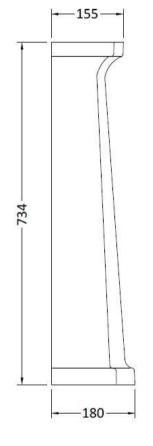

Waste Type Req: Not Applicable

Overflow Inc: Not Applicable Overflow Cover: Not Applicable

Sales Code: NCS853 Description: Comfort Height Full Pedestal

| Product Dime        |                                                          |
|---------------------|----------------------------------------------------------|
| Height (mm):        | 734                                                      |
| Width (mm):         | 260                                                      |
| Depth (mm):         | 180                                                      |
| Nett Weight (kg)    |                                                          |
| Packaging Dir       | nensions                                                 |
| Height (mm):        | 140                                                      |
| Width (mm):         | 285                                                      |
| Depth (mm):         | 715                                                      |
| Gross Weight (kg    | <u>s):</u> 12                                            |
| Packaging Dat       | a                                                        |
| Box Colour:         |                                                          |
| Box Qty:            |                                                          |
| Label Size:         | X                                                        |
| Label Colour:       |                                                          |
| Label Qty:          |                                                          |
| Outer Box Dir       | nensions (If Applicable)                                 |
| Height (mm):        |                                                          |
| Width (mm):         |                                                          |
| Depth (mm):         |                                                          |
| Gross Weight (kg    | <u>;</u> ):                                              |
| Barcode:            | 5055275895559                                            |
| Product Detai       | ls                                                       |
| Country of Origin   | n: China                                                 |
| Fitting Instruction |                                                          |
| Certification: CE   |                                                          |
| Product Material:   | . ,                                                      |
| Fixing Supplied:    | No                                                       |
| r ixing supplied.   | 110                                                      |
| Pans/Bidets:        | Trap Style: Not Applicable Includes Seat: Not Applicable |
|                     |                                                          |
| Seats:              | Seat Type: Not Applicable Material: Not Applicable       |
|                     | Function: Not Applicable Hinge Type: Not Applicable      |
|                     | Hinge Material: Not Applicable                           |
| Cisterns:           | Operating Type: Not Applicable Fittings: Not Applicable  |
|                     | Lever Type: Not Applicable                               |
|                     |                                                          |
| Basins:             | Tap Hole: Not Applicable Chain Stay Hole: Not Applicab   |