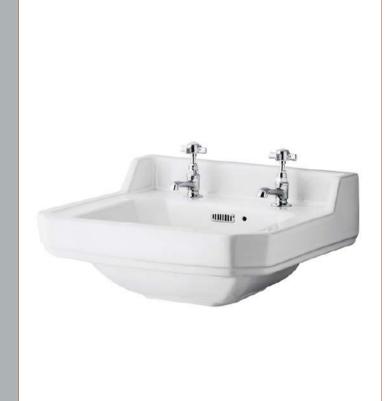

## ROXOR

-125 - 180 -

Sales Code: Ccr031 Description: 500mm 2Th Basin & Comfort Height Ped

Barcode: 5056211818595

Sales Code: NCS885 Description: 500mm Basin 2Th

| D 1 (D)               | <del>.</del>                                             |
|-----------------------|----------------------------------------------------------|
| Product Dimer         | nsions                                                   |
| Height (mm):          | 223                                                      |
| Width (mm):           | 500                                                      |
| Depth (mm):           | 350                                                      |
| Nett Weight (kg):     | 12.53                                                    |
| <b>Packaging Din</b>  | nensions                                                 |
| Height (mm):          | 245                                                      |
| Width (mm):           | 505                                                      |
| Depth (mm):           | 375                                                      |
| Gross Weight (kg      | 13                                                       |
| <b>Packaging Dat</b>  | ta                                                       |
| Box Colour:           | Brown Cardboard Box - Printed                            |
| Box Qty:              | 1                                                        |
| Label Size:           | 100 x 50                                                 |
| Label Colour:         | Not Applicable                                           |
| Label Qty:            | 0                                                        |
| Outer Box Din         | nensions (If Applicable)                                 |
| Height (mm):          |                                                          |
| Width (mm):           |                                                          |
| Depth (mm):           |                                                          |
| Gross Weight (kg      | ;):                                                      |
| Barcode:              | 5055369040049                                            |
| <b>Product Detail</b> | ls                                                       |
| Country of Origin     | n: China                                                 |
| Fitting Instruction   |                                                          |
| Certification: CE     | & UKCA: N/A WRAS: N/A WRAS No: N/A                       |
| Product Material:     |                                                          |
| Fixing Supplied:      | No                                                       |
| I ming bappinea.      |                                                          |
| D /D:1 /              | T Coll Notae Politica I I I Coll Notae Politica          |
| Pans/Bidets:          | Trap Style: Not Applicable Includes Seat: Not Applicable |
|                       |                                                          |
| Seats:                | Seat Type: Not Applicable Material: Not Applicable       |
|                       | Function: Not Applicable Hinge Type: Not Applicable      |
|                       | Hinge Material: Not Applicable                           |
|                       |                                                          |
| Cisterns:             | Operating Type: Not Applicable Fittings: Not Applicable  |
|                       | Lever Type: Not Applicable                               |
|                       |                                                          |
|                       |                                                          |
| Basins:               | Tap Hole: Two Tapholes Chain Stay Hole: Yes              |
|                       | Template: Not Required Waste Type Req: Slotted With Plu  |
|                       | Overflow Inc: Yes Overflow Cover: Yes                    |
|                       | Inner Bowl Depth (mm): 95mm                              |