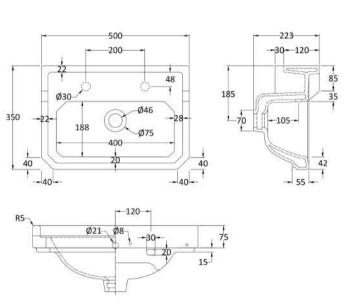

## ROXOR

-125 - 180 -

Sales Code: Ccr031 Description: 500mm 2Th Basin & Comfort Height Ped

Barcode: 5056211818595

Sales Code: NCS885 Description: 500mm Basin 2Th

| D 1 (D)               | <del>.</del>                                             |
|-----------------------|----------------------------------------------------------|
| Product Dimer         | nsions                                                   |
| Height (mm):          | 223                                                      |
| Width (mm):           | 500                                                      |
| Depth (mm):           | 350                                                      |
| Nett Weight (kg):     | 12.53                                                    |
| <b>Packaging Din</b>  | nensions                                                 |
| Height (mm):          | 245                                                      |
| Width (mm):           | 505                                                      |
| Depth (mm):           | 375                                                      |
| Gross Weight (kg      | 13                                                       |
| <b>Packaging Dat</b>  | ta                                                       |
| Box Colour:           | Brown Cardboard Box - Printed                            |
| Box Qty:              | 1                                                        |
| Label Size:           | 100 x 50                                                 |
| Label Colour:         | Not Applicable                                           |
| Label Qty:            | 0                                                        |
| Outer Box Din         | nensions (If Applicable)                                 |
| Height (mm):          |                                                          |
| Width (mm):           |                                                          |
| Depth (mm):           |                                                          |
| Gross Weight (kg      | ;):                                                      |
| Barcode:              | 5055369040049                                            |
| <b>Product Detail</b> | ls                                                       |
| Country of Origin     | n: China                                                 |
| Fitting Instruction   |                                                          |
| Certification: CE     | & UKCA: N/A WRAS: N/A WRAS No: N/A                       |
| Product Material:     |                                                          |
| Fixing Supplied:      | No                                                       |
| I ming bappinea.      |                                                          |
| D /D:1 /              | T Coll Notae Politica I I I Coll Notae Politica          |
| Pans/Bidets:          | Trap Style: Not Applicable Includes Seat: Not Applicable |
|                       |                                                          |
| Seats:                | Seat Type: Not Applicable Material: Not Applicable       |
|                       | Function: Not Applicable Hinge Type: Not Applicable      |
|                       | Hinge Material: Not Applicable                           |
|                       |                                                          |
| Cisterns:             | Operating Type: Not Applicable Fittings: Not Applicable  |
|                       | Lever Type: Not Applicable                               |
|                       |                                                          |
|                       |                                                          |
| Basins:               | Tap Hole: Two Tapholes Chain Stay Hole: Yes              |
|                       | Template: Not Required Waste Type Req: Slotted With Plu  |
|                       | Overflow Inc: Yes Overflow Cover: Yes                    |
|                       | Inner Bowl Depth (mm): 95mm                              |

Waste Type Req: Not Applicable

Overflow Inc: Not Applicable Overflow Cover: Not Applicable

Sales Code: NCS853 Description: Comfort Height Full Pedestal

| Product Dime        |                                                          |
|---------------------|----------------------------------------------------------|
| Height (mm):        | 734                                                      |
| Width (mm):         | 260                                                      |
| Depth (mm):         | 180                                                      |
| Nett Weight (kg)    |                                                          |
| Packaging Dir       | nensions                                                 |
| Height (mm):        | 140                                                      |
| Width (mm):         | 285                                                      |
| Depth (mm):         | 715                                                      |
| Gross Weight (kg    | <u>s):</u> 12                                            |
| Packaging Dat       | a                                                        |
| Box Colour:         |                                                          |
| Box Qty:            |                                                          |
| Label Size:         | X                                                        |
| Label Colour:       |                                                          |
| Label Qty:          |                                                          |
| Outer Box Dir       | nensions (If Applicable)                                 |
| Height (mm):        |                                                          |
| Width (mm):         |                                                          |
| Depth (mm):         |                                                          |
| Gross Weight (kg    | <u>;</u> ):                                              |
| Barcode:            | 5055275895559                                            |
| Product Detai       | ls                                                       |
| Country of Origin   | n: China                                                 |
| Fitting Instruction |                                                          |
| Certification: CE   |                                                          |
| Product Material:   | . ,                                                      |
| Fixing Supplied:    | No                                                       |
| r ixing supplied.   | 110                                                      |
| Pans/Bidets:        | Trap Style: Not Applicable Includes Seat: Not Applicable |
|                     |                                                          |
| Seats:              | Seat Type: Not Applicable Material: Not Applicable       |
|                     | Function: Not Applicable Hinge Type: Not Applicable      |
|                     | Hinge Material: Not Applicable                           |
| Cisterns:           | Operating Type: Not Applicable Fittings: Not Applicable  |
|                     | Lever Type: Not Applicable                               |
|                     |                                                          |
| Basins:             | Tap Hole: Not Applicable Chain Stay Hole: Not Applicab   |

Template: Not Applicable

Inner Bowl Depth (mm): N/A