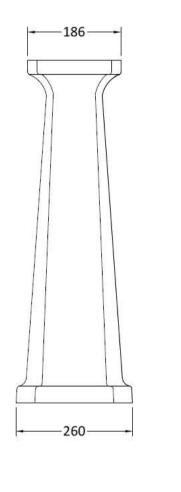

Waste Type Req: Not Applicable

Overflow Inc: Not Applicable Overflow Cover: Not Applicable

Sales Code: NCS853 Description: Comfort Height Full Pedestal

| Product Dime        |                                                          |
|---------------------|----------------------------------------------------------|
| Height (mm):        | 734                                                      |
| Width (mm):         | 260                                                      |
| Depth (mm):         | 180                                                      |
| Nett Weight (kg)    |                                                          |
| Packaging Dir       | nensions                                                 |
| Height (mm):        | 140                                                      |
| Width (mm):         | 285                                                      |
| Depth (mm):         | 715                                                      |
| Gross Weight (kg    | <u>s):</u> 12                                            |
| Packaging Dat       | a                                                        |
| Box Colour:         |                                                          |
| Box Qty:            |                                                          |
| Label Size:         | X                                                        |
| Label Colour:       |                                                          |
| Label Qty:          |                                                          |
| Outer Box Dir       | nensions (If Applicable)                                 |
| Height (mm):        |                                                          |
| Width (mm):         |                                                          |
| Depth (mm):         |                                                          |
| Gross Weight (kg    | <u>;</u> ):                                              |
| Barcode:            | 5055275895559                                            |
| Product Detai       | ls                                                       |
| Country of Origin   | n: China                                                 |
| Fitting Instruction |                                                          |
| Certification: CE   |                                                          |
| Product Material:   | . ,                                                      |
| Fixing Supplied:    | No                                                       |
| r ixing supplied.   | 110                                                      |
| Pans/Bidets:        | Trap Style: Not Applicable Includes Seat: Not Applicable |
|                     |                                                          |
| Seats:              | Seat Type: Not Applicable Material: Not Applicable       |
|                     | Function: Not Applicable Hinge Type: Not Applicable      |
|                     | Hinge Material: Not Applicable                           |
| Cisterns:           | Operating Type: Not Applicable Fittings: Not Applicable  |
|                     | Lever Type: Not Applicable                               |
|                     |                                                          |
| Basins:             | Tap Hole: Not Applicable Chain Stay Hole: Not Applicab   |