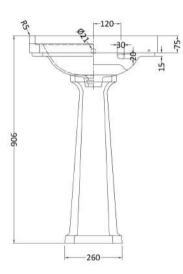

Waste Type Req: Not Applicable

Overflow Inc: Not Applicable Overflow Cover: Not Applicable

Sales Code: NCS853 Description: Comfort Height Full Pedestal

| Product Dime        |                                                          |
|---------------------|----------------------------------------------------------|
| Height (mm):        | 734                                                      |
| Width (mm):         | 260                                                      |
| Depth (mm):         | 180                                                      |
| Nett Weight (kg)    |                                                          |
| Packaging Dir       | nensions                                                 |
| Height (mm):        | 140                                                      |
| Width (mm):         | 285                                                      |
| Depth (mm):         | 715                                                      |
| Gross Weight (kg    | <u>s):</u> 12                                            |
| Packaging Dat       | a                                                        |
| Box Colour:         |                                                          |
| Box Qty:            |                                                          |
| Label Size:         | X                                                        |
| Label Colour:       |                                                          |
| Label Qty:          |                                                          |
| Outer Box Dir       | nensions (If Applicable)                                 |
| Height (mm):        |                                                          |
| Width (mm):         |                                                          |
| Depth (mm):         |                                                          |
| Gross Weight (kg    | <u>;</u> ):                                              |
| Barcode:            | 5055275895559                                            |
| Product Detai       | ls                                                       |
| Country of Origin   | n: China                                                 |
| Fitting Instruction |                                                          |
| Certification: CE   |                                                          |
| Product Material:   | . ,                                                      |
| Fixing Supplied:    | No                                                       |
| r ixing supplied.   | 110                                                      |
| Pans/Bidets:        | Trap Style: Not Applicable Includes Seat: Not Applicable |
|                     |                                                          |
| Seats:              | Seat Type: Not Applicable Material: Not Applicable       |
|                     | Function: Not Applicable Hinge Type: Not Applicable      |
|                     | Hinge Material: Not Applicable                           |
| Cisterns:           | Operating Type: Not Applicable Fittings: Not Applicable  |
|                     | Lever Type: Not Applicable                               |
|                     |                                                          |
| Basins:             | Tap Hole: Not Applicable Chain Stay Hole: Not Applicab   |