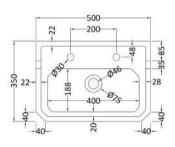

## ROXOR

-125 - 180 -

Sales Code: Ccr031 Description: 500mm 2Th Basin & Comfort Height Ped

Barcode: 5056211818595

Sales Code: NCS885 Description: 500mm Basin 2Th

| D 1 (D)               | <del>.</del>                                             |
|-----------------------|----------------------------------------------------------|
| Product Dimer         | nsions                                                   |
| Height (mm):          | 223                                                      |
| Width (mm):           | 500                                                      |
| Depth (mm):           | 350                                                      |
| Nett Weight (kg):     | 12.53                                                    |
| <b>Packaging Din</b>  | nensions                                                 |
| Height (mm):          | 245                                                      |
| Width (mm):           | 505                                                      |
| Depth (mm):           | 375                                                      |
| Gross Weight (kg      | 13                                                       |
| <b>Packaging Dat</b>  | ta                                                       |
| Box Colour:           | Brown Cardboard Box - Printed                            |
| Box Qty:              | 1                                                        |
| Label Size:           | 100 x 50                                                 |
| Label Colour:         | Not Applicable                                           |
| Label Qty:            | 0                                                        |
| Outer Box Din         | nensions (If Applicable)                                 |
| Height (mm):          |                                                          |
| Width (mm):           |                                                          |
| Depth (mm):           |                                                          |
| Gross Weight (kg      | ;):                                                      |
| Barcode:              | 5055369040049                                            |
| <b>Product Detail</b> | ls                                                       |
| Country of Origin     | n: China                                                 |
| Fitting Instruction   |                                                          |
| Certification: CE     | & UKCA: N/A WRAS: N/A WRAS No: N/A                       |
| Product Material:     |                                                          |
| Fixing Supplied:      | No                                                       |
| I ming bappinea.      |                                                          |
| D /D:1 /              | T Coll Notae Politica I I I Coll Notae Politica          |
| Pans/Bidets:          | Trap Style: Not Applicable Includes Seat: Not Applicable |
|                       |                                                          |
| Seats:                | Seat Type: Not Applicable Material: Not Applicable       |
|                       | Function: Not Applicable Hinge Type: Not Applicable      |
|                       | Hinge Material: Not Applicable                           |
|                       |                                                          |
| Cisterns:             | Operating Type: Not Applicable Fittings: Not Applicable  |
|                       | Lever Type: Not Applicable                               |
|                       |                                                          |
|                       |                                                          |
| Basins:               | Tap Hole: Two Tapholes Chain Stay Hole: Yes              |
|                       | Template: Not Required Waste Type Req: Slotted With Plu  |
|                       | Overflow Inc: Yes Overflow Cover: Yes                    |
|                       | Inner Bowl Depth (mm): 95mm                              |