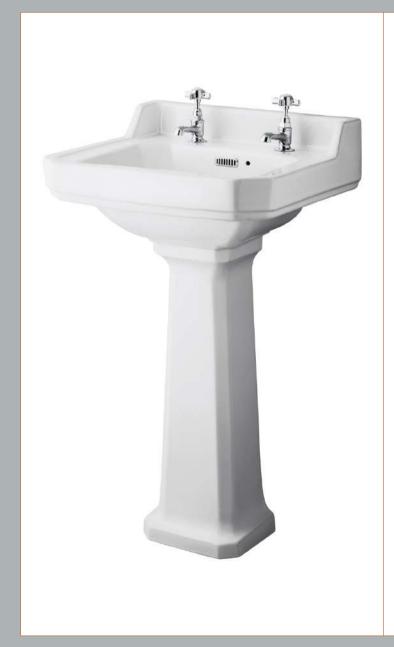

## ROXOR

-125 - 180 -

Sales Code: Ccr031 Description: 500mm 2Th Basin & Comfort Height Ped

Barcode: 5056211818595

Sales Code: NCS885 Description: 500mm Basin 2Th

| D 1 (D)               | <del>.</del>                                             |
|-----------------------|----------------------------------------------------------|
| Product Dimer         | nsions                                                   |
| Height (mm):          | 223                                                      |
| Width (mm):           | 500                                                      |
| Depth (mm):           | 350                                                      |
| Nett Weight (kg):     | 12.53                                                    |
| <b>Packaging Din</b>  | nensions                                                 |
| Height (mm):          | 245                                                      |
| Width (mm):           | 505                                                      |
| Depth (mm):           | 375                                                      |
| Gross Weight (kg      | 13                                                       |
| <b>Packaging Dat</b>  | ta                                                       |
| Box Colour:           | Brown Cardboard Box - Printed                            |
| Box Qty:              | 1                                                        |
| Label Size:           | 100 x 50                                                 |
| Label Colour:         | Not Applicable                                           |
| Label Qty:            | 0                                                        |
| Outer Box Din         | nensions (If Applicable)                                 |
| Height (mm):          |                                                          |
| Width (mm):           |                                                          |
| Depth (mm):           |                                                          |
| Gross Weight (kg      | ;):                                                      |
| Barcode:              | 5055369040049                                            |
| <b>Product Detail</b> | ls                                                       |
| Country of Origin     | n: China                                                 |
| Fitting Instruction   |                                                          |
| Certification: CE     | & UKCA: N/A WRAS: N/A WRAS No: N/A                       |
| Product Material:     |                                                          |
| Fixing Supplied:      | No                                                       |
| I ming bappinea.      |                                                          |
| D /D:1 /              | T Coll Notae Politica I I I Coll Notae Politica          |
| Pans/Bidets:          | Trap Style: Not Applicable Includes Seat: Not Applicable |
|                       |                                                          |
| Seats:                | Seat Type: Not Applicable Material: Not Applicable       |
|                       | Function: Not Applicable Hinge Type: Not Applicable      |
|                       | Hinge Material: Not Applicable                           |
|                       |                                                          |
| Cisterns:             | Operating Type: Not Applicable Fittings: Not Applicable  |
|                       | Lever Type: Not Applicable                               |
|                       |                                                          |
|                       |                                                          |
| Basins:               | Tap Hole: Two Tapholes Chain Stay Hole: Yes              |
|                       | Template: Not Required Waste Type Req: Slotted With Plu  |
|                       | Overflow Inc: Yes Overflow Cover: Yes                    |
|                       | Inner Bowl Depth (mm): 95mm                              |