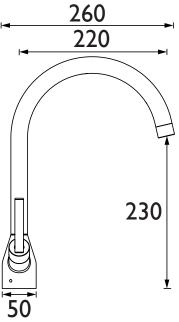

#### Dimensions (measurements in mm)

| Flow Rates (I/min)    |      |      |    |      |      |      |  |  |
|-----------------------|------|------|----|------|------|------|--|--|
| System Pressure (bar) | 0.3  | 0.5  | 1  | 2    | 3    | 5    |  |  |
| CHV EFSNK C (mixed)   | 10.4 | 13.4 | 19 | 26.9 | 32.9 | 42.5 |  |  |