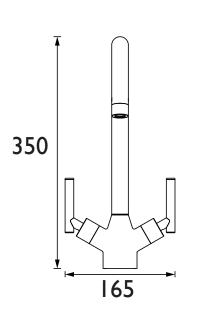

#### Dimensions (measurements in mm)

| Flow Rates (I/min)    |      |      |    |      |      |      |  |  |
|-----------------------|------|------|----|------|------|------|--|--|
| System Pressure (bar) | 0.3  | 0.5  | 1  | 2    | 3    | 5    |  |  |
| CHV EFSNK C (mixed)   | 10.4 | 13.4 | 19 | 26.9 | 32.9 | 42.5 |  |  |