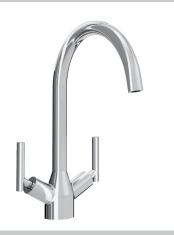

# CHIVE Tap Range Chive Easyfit Sink Mixer Chrome

#### Features:

- Long life and easy to use 1/4 turn ceramic disc valves
- Metal fixing nut for added durability
- Easyfit base included
- · Flexible tails included

| Specification                     |                                   |  |  |  |
|-----------------------------------|-----------------------------------|--|--|--|
| Product Type:                     | Kitchen Taps                      |  |  |  |
| Main Construction Material:       | Brass                             |  |  |  |
| Mount Type:                       | Deck Mounted                      |  |  |  |
| Handle Type:                      | Lever Handles                     |  |  |  |
| Connection Inlet:                 | 1/2" BSP Flexible Tails           |  |  |  |
| Connection Outlet:                | Flow Straightener                 |  |  |  |
| Number of Tap Holes:              | 1                                 |  |  |  |
| Valve/Cartridge Type:             | 1/2" Ceramic Disc Valve           |  |  |  |
| Plumbing System Requirements:     | Suitable for all plumbing systems |  |  |  |
| Minimum Dynamic Pressure (bar):   | 0.3 bar                           |  |  |  |
| Maximum Dynamic Pressure (bar):   | 5.0 bar                           |  |  |  |
| Maximum Hot Water Temperature °C: | 65°C                              |  |  |  |
| Maximum Static Pressure (bar):    | 10 bar                            |  |  |  |
| Flow Type:                        | Single Flow                       |  |  |  |
| Isolation Included:               | Yes                               |  |  |  |