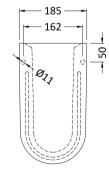

## TECHNICAL DATA SHEET

ROXOR

Sales Code: NCS207

**Description:** Semi Pedestal

| Product Dime        | nsions                                                      |  |
|---------------------|-------------------------------------------------------------|--|
| Height (mm):        | 328                                                         |  |
| Width (mm):         | 185                                                         |  |
| Depth (mm):         | 260                                                         |  |
| Nett Weight (kg):   | 6.8                                                         |  |
| Packaging Din       | nensions                                                    |  |
| Height (mm):        | 390                                                         |  |
| Width (mm):         | 195                                                         |  |
| Depth (mm):         | 280                                                         |  |
| Gross Weight (kg    | ;): 7                                                       |  |
| Packaging Dat       | ta                                                          |  |
| Box Colour:         | Brown Cardboard Box - Printed                               |  |
| Box Qty:            | 1                                                           |  |
| Label Size:         | 100 x 50                                                    |  |
| Label Colour:       | White Label                                                 |  |
| Label Qty:          | 2                                                           |  |
| Outer Box Din       | nensions (If Applicable)                                    |  |
| Height (mm):        |                                                             |  |
| Width (mm):         |                                                             |  |
| Depth (mm):         |                                                             |  |
| Gross Weight (kg    | ;):                                                         |  |
| Barcode:            | 5055275811252                                               |  |
| Product Detai       | ls                                                          |  |
| Country of Origin   | n: China                                                    |  |
| Fitting Instruction | n: No                                                       |  |
| Certification:      | CE: N/A WRAS: N/A WRAS No: N/A                              |  |
| Product Material:   | Vitreous China                                              |  |
| Fixing Supplied:    |                                                             |  |
|                     |                                                             |  |
| Pans/Bidets:        | Trap Style: Not Applicable Includes Seat: Not Applicable    |  |
| Seats:              | Seat Type: Not Applicable Material: Not Applicable          |  |
| Scats.              | Function: Not Applicable Hinge Type: Not Applicable         |  |
|                     | Hinge Material: Not Applicable                              |  |
|                     |                                                             |  |
| Cisterns:           | Operating Type: Not Applicable Fittings: Not Applicable     |  |
| Cisterns.           | Lever Type: Not Applicable                                  |  |
|                     | Level Type. Not Applicable                                  |  |
| Basins:             | Tap Hole: Not Applicable Chain Stay Hole: Not Applicab      |  |
|                     | Template: Not Applicable Waste Type Req: Not Applicab       |  |
|                     | Overflow Inc: Not Applicable Overflow Cover: Not Applicable |  |
|                     | Inner Bowl Depth (mm): N/A                                  |  |