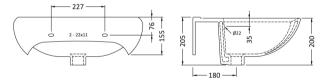

## TECHNICAL DATA SHEET

ROXOR

Sales Code: NCS202

| Product Dime          | nsions                                                                                |                                 |  |
|-----------------------|---------------------------------------------------------------------------------------|---------------------------------|--|
| Height (mm):          | 205                                                                                   |                                 |  |
| Width (mm):           | 540                                                                                   |                                 |  |
| Depth (mm):           |                                                                                       |                                 |  |
| Nett Weight (kg):     | 13.7                                                                                  |                                 |  |
| Packaging Din         | nensions                                                                              |                                 |  |
| Height (mm):          | 210                                                                                   |                                 |  |
| Width (mm):           | 590                                                                                   |                                 |  |
| Depth (mm):           | 480                                                                                   |                                 |  |
| Gross Weight (kg      | ): 13.9                                                                               |                                 |  |
| Packaging Dat         | a                                                                                     |                                 |  |
| Box Colour:           | Brown                                                                                 | n Cardboard Box - Printed       |  |
| Box Qty:              | 1                                                                                     |                                 |  |
| Label Size:           | 100 2                                                                                 | x 50                            |  |
| Label Colour:         | White                                                                                 | Label                           |  |
| Label Qty:            | 2                                                                                     |                                 |  |
| Outer Box Din         | nensions (If Applicable                                                               |                                 |  |
| Height (mm):          |                                                                                       |                                 |  |
| Width (mm):           |                                                                                       |                                 |  |
| Depth (mm):           |                                                                                       |                                 |  |
| Gross Weight (kg      | ):                                                                                    |                                 |  |
| Barcode:              | 5060272820060                                                                         |                                 |  |
| <b>Product Detail</b> | s                                                                                     |                                 |  |
| Country of Origin     |                                                                                       |                                 |  |
| Fitting Instruction   |                                                                                       |                                 |  |
| Certification:        | CE: Yes WRAS                                                                          | : N/A WRAS No: N/A              |  |
| Product Material:     | Vitreo                                                                                | us China                        |  |
| Fixing Supplied:      | No                                                                                    |                                 |  |
|                       |                                                                                       |                                 |  |
| Pans/Bidets:          | Trap Style: Not Applicabl                                                             | e Includes Seat: Not Applicable |  |
| Seats:                | Seat Type: Not Applicable                                                             | e Material: Not Applicable      |  |
|                       | Function: Not Applicabl                                                               |                                 |  |
|                       | Hinge Material: Not Applicable                                                        |                                 |  |
|                       |                                                                                       |                                 |  |
| Cisterns:             | Operating Type: Not Applicable Fittings: Not Applicable<br>Lever Type: Not Applicable |                                 |  |
| Cisterns.             |                                                                                       |                                 |  |
|                       | Lever Type. Not Applicat                                                              |                                 |  |
| Basins:               | Tap Hole: One Taphole                                                                 | Chain Stay Hole: No             |  |
|                       | Template: Not Required                                                                | Waste Type Req: Slotted         |  |
|                       | Overflow Inc: Yes                                                                     | Overflow Cover: No              |  |
|                       |                                                                                       | 0.00000.000                     |  |