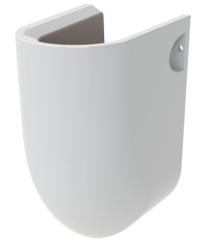

## TECHNICAL DATA SHEET

ROXOR

Sales Code: NCS207

**Description:** Semi Pedestal

| Product Dime        | nsions                                                      |  |
|---------------------|-------------------------------------------------------------|--|
| Height (mm):        | 328                                                         |  |
| Width (mm):         | 185                                                         |  |
| Depth (mm):         | 260                                                         |  |
| Nett Weight (kg):   | 6.8                                                         |  |
| Packaging Din       | nensions                                                    |  |
| Height (mm):        | 390                                                         |  |
| Width (mm):         | 195                                                         |  |
| Depth (mm):         | 280                                                         |  |
| Gross Weight (kg    | ;): 7                                                       |  |
| Packaging Dat       | ta                                                          |  |
| Box Colour:         | Brown Cardboard Box - Printed                               |  |
| Box Qty:            | 1                                                           |  |
| Label Size:         | 100 x 50                                                    |  |
| Label Colour:       | White Label                                                 |  |
| Label Qty:          | 2                                                           |  |
| Outer Box Din       | nensions (If Applicable)                                    |  |
| Height (mm):        |                                                             |  |
| Width (mm):         |                                                             |  |
| Depth (mm):         |                                                             |  |
| Gross Weight (kg    | ;):                                                         |  |
| Barcode:            | 5055275811252                                               |  |
| Product Detai       | ls                                                          |  |
| Country of Origin   | n: China                                                    |  |
| Fitting Instruction | n: No                                                       |  |
| Certification:      | CE: N/A WRAS: N/A WRAS No: N/A                              |  |
| Product Material:   | Vitreous China                                              |  |
| Fixing Supplied:    |                                                             |  |
|                     |                                                             |  |
| Pans/Bidets:        | Trap Style: Not Applicable Includes Seat: Not Applicable    |  |
| Seats:              | Seat Type: Not Applicable Material: Not Applicable          |  |
| Scats.              | Function: Not Applicable Hinge Type: Not Applicable         |  |
|                     | Hinge Material: Not Applicable                              |  |
|                     |                                                             |  |
| Cisterns:           | Operating Type: Not Applicable Fittings: Not Applicable     |  |
| Cisterns.           | Lever Type: Not Applicable                                  |  |
|                     | Level Type. Not Applicable                                  |  |
| Basins:             | Tap Hole: Not Applicable Chain Stay Hole: Not Applicab      |  |
|                     | Template: Not Applicable Waste Type Req: Not Applicab       |  |
|                     | Overflow Inc: Not Applicable Overflow Cover: Not Applicable |  |
|                     | Inner Bowl Depth (mm): N/A                                  |  |