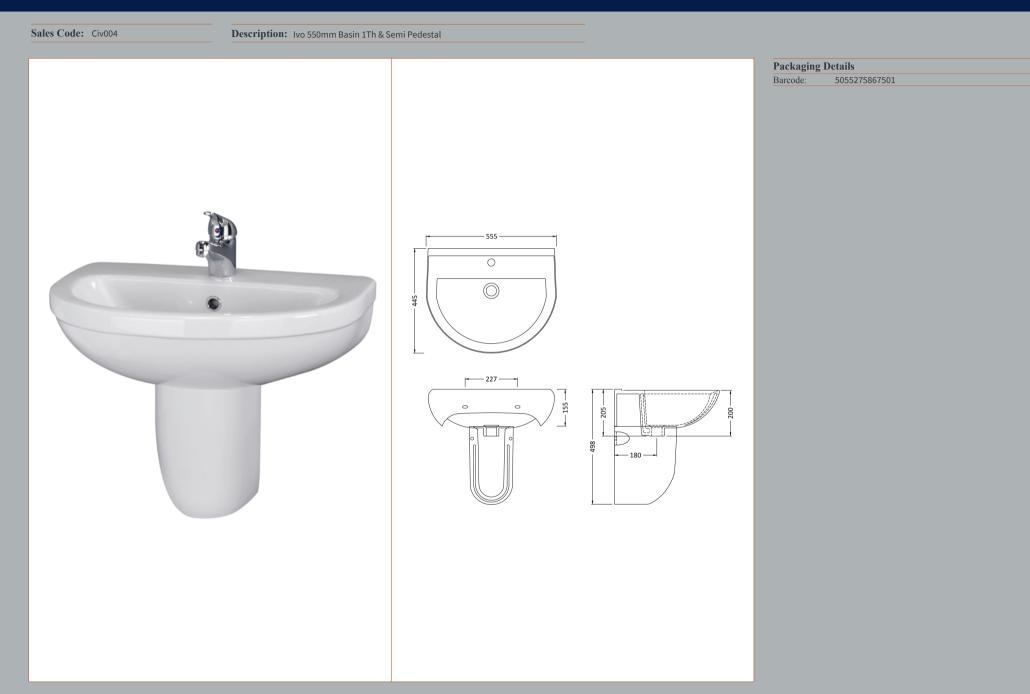

## TECHNICAL DATA SHEET

ROXOR

Sales Code: NCS202

| Product Dime          | nsions                                                                                |                                 |  |
|-----------------------|---------------------------------------------------------------------------------------|---------------------------------|--|
| Height (mm):          | 205                                                                                   |                                 |  |
| Width (mm):           | 540                                                                                   |                                 |  |
| Depth (mm):           |                                                                                       |                                 |  |
| Nett Weight (kg):     | 13.7                                                                                  |                                 |  |
| Packaging Din         | nensions                                                                              |                                 |  |
| Height (mm):          | 210                                                                                   |                                 |  |
| Width (mm):           | 590                                                                                   |                                 |  |
| Depth (mm):           | 480                                                                                   |                                 |  |
| Gross Weight (kg      | ): 13.9                                                                               |                                 |  |
| Packaging Dat         | a                                                                                     |                                 |  |
| Box Colour:           | Brown                                                                                 | n Cardboard Box - Printed       |  |
| Box Qty:              | 1                                                                                     |                                 |  |
| Label Size:           | 100 2                                                                                 | x 50                            |  |
| Label Colour:         | White                                                                                 | Label                           |  |
| Label Qty:            | 2                                                                                     |                                 |  |
| Outer Box Din         | nensions (If Applicable                                                               |                                 |  |
| Height (mm):          |                                                                                       |                                 |  |
| Width (mm):           |                                                                                       |                                 |  |
| Depth (mm):           |                                                                                       |                                 |  |
| Gross Weight (kg      | ):                                                                                    |                                 |  |
| Barcode:              | 5060272820060                                                                         |                                 |  |
| <b>Product Detail</b> | s                                                                                     |                                 |  |
| Country of Origin     |                                                                                       |                                 |  |
| Fitting Instruction   |                                                                                       |                                 |  |
| Certification:        | CE: Yes WRAS                                                                          | : N/A WRAS No: N/A              |  |
| Product Material:     | Vitreo                                                                                | us China                        |  |
| Fixing Supplied:      | No                                                                                    |                                 |  |
|                       |                                                                                       |                                 |  |
| Pans/Bidets:          | Trap Style: Not Applicabl                                                             | e Includes Seat: Not Applicable |  |
| Seats:                | Seat Type: Not Applicable                                                             | e Material: Not Applicable      |  |
|                       | Function: Not Applicabl                                                               |                                 |  |
|                       | Hinge Material: Not Applicable                                                        |                                 |  |
|                       |                                                                                       |                                 |  |
| Cisterns:             | Operating Type: Not Applicable Fittings: Not Applicable<br>Lever Type: Not Applicable |                                 |  |
| Cisterns.             |                                                                                       |                                 |  |
|                       | Lever Type. Not Applicat                                                              |                                 |  |
| Basins:               | Tap Hole: One Taphole                                                                 | Chain Stay Hole: No             |  |
|                       | Template: Not Required                                                                | Waste Type Req: Slotted         |  |
|                       | Overflow Inc: Yes                                                                     | Overflow Cover: No              |  |
|                       |                                                                                       | 0.00000.000                     |  |