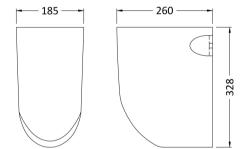

## TECHNICAL DATA SHEET

ROXOR

Sales Code: NCS207

**Description:** Semi Pedestal

| Product Dime        | nsions                                                      |  |
|---------------------|-------------------------------------------------------------|--|
| Height (mm):        | 328                                                         |  |
| Width (mm):         | 185                                                         |  |
| Depth (mm):         | 260                                                         |  |
| Nett Weight (kg):   | 6.8                                                         |  |
| Packaging Din       | nensions                                                    |  |
| Height (mm):        | 390                                                         |  |
| Width (mm):         | 195                                                         |  |
| Depth (mm):         | 280                                                         |  |
| Gross Weight (kg    | ;): 7                                                       |  |
| Packaging Dat       | ta                                                          |  |
| Box Colour:         | Brown Cardboard Box - Printed                               |  |
| Box Qty:            | 1                                                           |  |
| Label Size:         | 100 x 50                                                    |  |
| Label Colour:       | White Label                                                 |  |
| Label Qty:          | 2                                                           |  |
| Outer Box Din       | nensions (If Applicable)                                    |  |
| Height (mm):        |                                                             |  |
| Width (mm):         |                                                             |  |
| Depth (mm):         |                                                             |  |
| Gross Weight (kg    | ;):                                                         |  |
| Barcode:            | 5055275811252                                               |  |
| Product Detai       | ls                                                          |  |
| Country of Origin   | n: China                                                    |  |
| Fitting Instruction | n: No                                                       |  |
| Certification:      | CE: N/A WRAS: N/A WRAS No: N/A                              |  |
| Product Material:   | Vitreous China                                              |  |
| Fixing Supplied:    |                                                             |  |
|                     |                                                             |  |
| Pans/Bidets:        | Trap Style: Not Applicable Includes Seat: Not Applicable    |  |
| Seats:              | Seat Type: Not Applicable Material: Not Applicable          |  |
| Scats.              | Function: Not Applicable Hinge Type: Not Applicable         |  |
|                     | Hinge Material: Not Applicable                              |  |
|                     |                                                             |  |
| Cisterns:           | Operating Type: Not Applicable Fittings: Not Applicable     |  |
| Cisterns.           | Lever Type: Not Applicable                                  |  |
|                     | Level Type. Not Applicable                                  |  |
| Basins:             | Tap Hole: Not Applicable Chain Stay Hole: Not Applicab      |  |
|                     | Template: Not Applicable Waste Type Req: Not Applicab       |  |
|                     | Overflow Inc: Not Applicable Overflow Cover: Not Applicable |  |
|                     | Inner Bowl Depth (mm): N/A                                  |  |