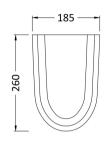

## TECHNICAL DATA SHEET

ROXOR

Sales Code: NCS207

**Description:** Semi Pedestal

| Product Dime        | nsions                                                      |  |
|---------------------|-------------------------------------------------------------|--|
| Height (mm):        | 328                                                         |  |
| Width (mm):         | 185                                                         |  |
| Depth (mm):         | 260                                                         |  |
| Nett Weight (kg):   | 6.8                                                         |  |
| Packaging Din       | nensions                                                    |  |
| Height (mm):        | 390                                                         |  |
| Width (mm):         | 195                                                         |  |
| Depth (mm):         | 280                                                         |  |
| Gross Weight (kg    | ;): 7                                                       |  |
| Packaging Dat       | ta                                                          |  |
| Box Colour:         | Brown Cardboard Box - Printed                               |  |
| Box Qty:            | 1                                                           |  |
| Label Size:         | 100 x 50                                                    |  |
| Label Colour:       | White Label                                                 |  |
| Label Qty:          | 2                                                           |  |
| Outer Box Din       | nensions (If Applicable)                                    |  |
| Height (mm):        |                                                             |  |
| Width (mm):         |                                                             |  |
| Depth (mm):         |                                                             |  |
| Gross Weight (kg    | ;):                                                         |  |
| Barcode:            | 5055275811252                                               |  |
| Product Detai       | ls                                                          |  |
| Country of Origin   | n: China                                                    |  |
| Fitting Instruction | n: No                                                       |  |
| Certification:      | CE: N/A WRAS: N/A WRAS No: N/A                              |  |
| Product Material:   | Vitreous China                                              |  |
| Fixing Supplied:    |                                                             |  |
|                     |                                                             |  |
| Pans/Bidets:        | Trap Style: Not Applicable Includes Seat: Not Applicable    |  |
| Seats:              | Seat Type: Not Applicable Material: Not Applicable          |  |
| Scats.              | Function: Not Applicable Hinge Type: Not Applicable         |  |
|                     | Hinge Material: Not Applicable                              |  |
|                     |                                                             |  |
| Cisterns:           | Operating Type: Not Applicable Fittings: Not Applicable     |  |
| Cisterns.           | Lever Type: Not Applicable                                  |  |
|                     | Level Type. Not Applicable                                  |  |
| Basins:             | Tap Hole: Not Applicable Chain Stay Hole: Not Applicab      |  |
|                     | Template: Not Applicable Waste Type Req: Not Applicab       |  |
|                     | Overflow Inc: Not Applicable Overflow Cover: Not Applicable |  |
|                     | Inner Bowl Depth (mm): N/A                                  |  |