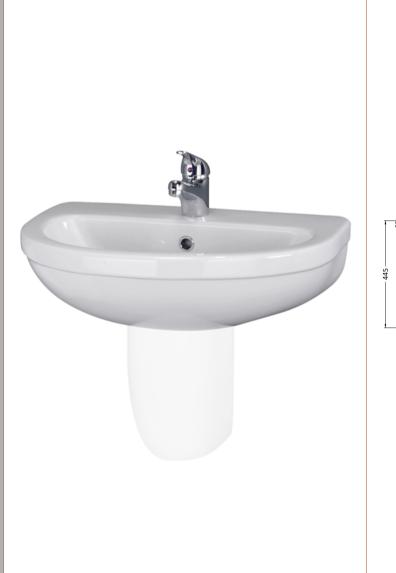

## TECHNICAL DATA SHEET

ROXOR

Sales Code: NCS202

| Product Dime          | nsions                                                                                |                                 |  |
|-----------------------|---------------------------------------------------------------------------------------|---------------------------------|--|
| Height (mm):          | 205                                                                                   |                                 |  |
| Width (mm):           | 540                                                                                   |                                 |  |
| Depth (mm):           |                                                                                       |                                 |  |
| Nett Weight (kg):     | 13.7                                                                                  |                                 |  |
| Packaging Din         | nensions                                                                              |                                 |  |
| Height (mm):          | 210                                                                                   |                                 |  |
| Width (mm):           | 590                                                                                   |                                 |  |
| Depth (mm):           | 480                                                                                   |                                 |  |
| Gross Weight (kg      | ): 13.9                                                                               |                                 |  |
| Packaging Dat         | a                                                                                     |                                 |  |
| Box Colour:           | Brown                                                                                 | n Cardboard Box - Printed       |  |
| Box Qty:              | 1                                                                                     |                                 |  |
| Label Size:           | 100 2                                                                                 | x 50                            |  |
| Label Colour:         | White                                                                                 | Label                           |  |
| Label Qty:            | 2                                                                                     |                                 |  |
| Outer Box Din         | nensions (If Applicable                                                               |                                 |  |
| Height (mm):          |                                                                                       |                                 |  |
| Width (mm):           |                                                                                       |                                 |  |
| Depth (mm):           |                                                                                       |                                 |  |
| Gross Weight (kg      | ):                                                                                    |                                 |  |
| Barcode:              | 5060272820060                                                                         |                                 |  |
| <b>Product Detail</b> | s                                                                                     |                                 |  |
| Country of Origin     |                                                                                       |                                 |  |
| Fitting Instruction   |                                                                                       |                                 |  |
| Certification:        | CE: Yes WRAS                                                                          | : N/A WRAS No: N/A              |  |
| Product Material:     | Vitreo                                                                                | us China                        |  |
| Fixing Supplied:      | No                                                                                    |                                 |  |
|                       |                                                                                       |                                 |  |
| Pans/Bidets:          | Trap Style: Not Applicabl                                                             | e Includes Seat: Not Applicable |  |
| Seats:                | Seat Type: Not Applicable                                                             | e Material: Not Applicable      |  |
|                       | Function: Not Applicabl                                                               |                                 |  |
|                       | Hinge Material: Not Applicable                                                        |                                 |  |
|                       |                                                                                       |                                 |  |
| Cisterns:             | Operating Type: Not Applicable Fittings: Not Applicable<br>Lever Type: Not Applicable |                                 |  |
| Cisterns.             |                                                                                       |                                 |  |
|                       | Lever Type. Not Applicat                                                              |                                 |  |
| Basins:               | Tap Hole: One Taphole                                                                 | Chain Stay Hole: No             |  |
|                       | Template: Not Required                                                                | Waste Type Req: Slotted         |  |
|                       | Overflow Inc: Yes                                                                     | Overflow Cover: No              |  |
|                       |                                                                                       | 0.00000.000                     |  |