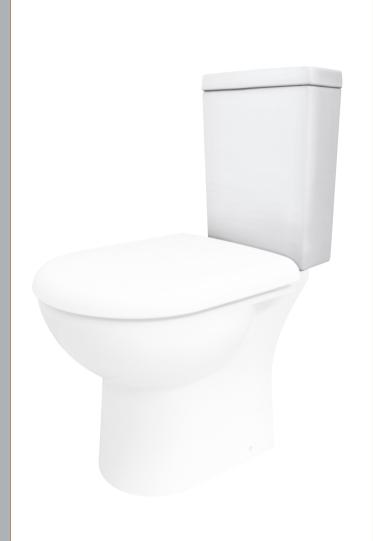

Hinge Type: Top & Bottom Fix                                                                                                                                                                                                                             |
|                                                                                                | :<br>mensions<br>g):<br>ta<br>mensions (If Ap)<br>g):<br>ls<br>n:<br>n:<br>cE: Yes<br>: | 405<br>360<br>610<br>20.2<br>mensions<br>420<br>390<br>630<br>20.7<br>ta<br>Brown Carce<br>1<br>100 x 50<br>Not Applica<br>0<br>mensions (If Applicable)<br>3):<br>5055369026<br>Is<br>n:<br>China<br>n:<br>No<br>CE: Yes WRAS: N/A<br>:<br>Vitreous Chi |

## TECHNICAL DATA SHEET

ROXOR

Sales Code: NCA371

**Description:** Knedlington Short Projection Cistern







| Product Dime        |                                                           |
|---------------------|-----------------------------------------------------------|
| Height (mm):        | 400                                                       |
| Width (mm):         | 292                                                       |
| Depth (mm):         | 141                                                       |
| Nett Weight (kg):   | 10.6                                                      |
| Packaging Din       | nensions                                                  |
| Height (mm):        | 430                                                       |
| Width (mm):         | 300                                                       |
| Depth (mm):         | 150