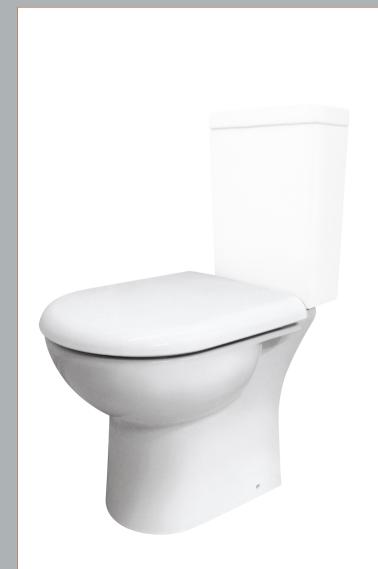

## TECHNICAL DATA SHEET

**Description:** Provost Semi Flush To Wall Wc

## TECHNICAL DATA SHEET

ROXOR

Sales Code: NCA370

| nsions                                                                                         |                                                                                         |                                                                                                                                                                                                                                                          |
|------------------------------------------------------------------------------------------------|-----------------------------------------------------------------------------------------|----------------------------------------------------------------------------------------------------------------------------------------------------------------------------------------------------------------------------------------------------------|
|                                                                                                | 405                                                                                     |                                                                                                                                                                                                                                                          |
|                                                                                                | 360                                                                                     |                                                                                                                                                                                                                                                          |
|                                                                                                | 610                                                                                     |                                                                                                                                                                                                                                                          |
|                                                                                                | 20.2                                                                                    |                                                                                                                                                                                                                                                          |
| nensions                                                                                       |                                                                                         |                                                                                                                                                                                                                                                          |
|                                                                                                | 420                                                                                     |                                                                                                                                                                                                                                                          |
|                                                                                                | 390                                                                                     |                                                                                                                                                                                                                                                          |
|                                                                                                | 630                                                                                     |                                                                                                                                                                                                                                                          |
| g):                                                                                            | 20.7                                                                                    |                                                                                                                                                                                                                                                          |
| ta                                                                                             |                                                                                         |                                                                                                                                                                                                                                                          |
|                                                                                                | Brown Card                                                                              | lboard Box - Printed                                                                                                                                                                                                                                     |
|                                                                                                | 1                                                                                       |                                                                                                                                                                                                                                                          |
|                                                                                                | 100 x 50                                                                                |                                                                                                                                                                                                                                                          |
|                                                                                                | Not Applica                                                                             | ble                                                                                                                                                                                                                                                      |
|                                                                                                | 0                                                                                       |                                                                                                                                                                                                                                                          |
| nensions (If Apj                                                                               | plicable)                                                                               |                                                                                                                                                                                                                                                          |
|                                                                                                |                                                                                         |                                                                                                                                                                                                                                                          |
|                                                                                                |                                                                                         |                                                                                                                                                                                                                                                          |
|                                                                                                |                                                                                         |                                                                                                                                                                                                                                                          |
| g):                                                                                            |                                                                                         |                                                                                                                                                                                                                                                          |
|                                                                                                | 5055369026                                                                              | 5272                                                                                                                                                                                                                                                     |
| ls                                                                                             |                                                                                         |                                                                                                                                                                                                                                                          |
| n:                                                                                             | China                                                                                   |                                                                                                                                                                                                                                                          |
| n:                                                                                             | No                                                                                      |                                                                                                                                                                                                                                                          |
| CE: Yes                                                                                        | WRAS: N/A                                                                               | WRAS No: N/A                                                                                                                                                                                                                                             |
| :                                                                                              | Vitreous Chi                                                                            | ina                                                                                                                                                                                                                                                      |
|                                                                                                | No                                                                                      |                                                                                                                                                                                                                                                          |
| Trap Style: P Tra                                                                              | р                                                                                       | Includes Seat: No                                                                                                                                                                                                                                        |
|                                                                                                |                                                                                         |                                                                                                                                                                                                                                                          |
| Seat Type: D-Sha                                                                               | аре                                                                                     | Material: Not Applicable                                                                                                                                                                                                                                 |
| ~ * *                                                                                          | ape<br>pplicable                                                                        |                                                                                                                                                                                                                                                          |
| ~ * *                                                                                          | pplicable                                                                               | Hinge Type: Top & Bottom Fix                                                                                                                                                                                                                             |
| Function: Not A                                                                                | pplicable<br>lot Applicable                                                             | Hinge Type: Top & Bottom Fix                                                                                                                                                                                                                             |
| Function: Not A<br>Hinge Material: N                                                           | pplicable<br>Not Applicable<br>Not Applicable                                           | Hinge Type: Top & Bottom Fix                                                                                                                                                                                                                             |
| Function: Not A<br>Hinge Material: M<br>Operating Type:<br>Lever Type: Not<br>Tap Hole: Not Ap | pplicable<br>Not Applicable<br>Not Applicable<br>Applicable                             | Hinge Type: Top & Bottom Fix<br>e Fittings: Not Applicable<br>Chain Stay Hole: Not Applicabl                                                                                                                                                             |
| Function: Not A<br>Hinge Material: M<br>Operating Type:<br>Lever Type: Not                     | pplicable<br>Not Applicable<br>Not Applicable<br>Applicable<br>pplicable<br>pplicable   | Hinge Type: Top & Bottom Fix                                                                                                                                                                                                                             |
|                                                                                                | :<br>mensions<br>g):<br>ta<br>mensions (If Ap)<br>g):<br>ls<br>n:<br>n:<br>cE: Yes<br>: | 405<br>360<br>610<br>20.2<br>mensions<br>420<br>390<br>630<br>20.7<br>ta<br>Brown Carce<br>1<br>100 x 50<br>Not Applica<br>0<br>mensions (If Applicable)<br>3):<br>5055369026<br>Is<br>n:<br>China<br>n:<br>No<br>CE: Yes WRAS: N/A<br>:<br>Vitreous Chi |