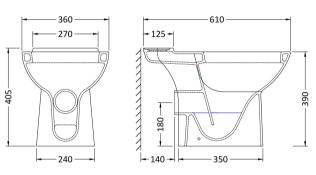

## TECHNICAL DATA SHEET

ROXOR

Sales Code: NCA370

| nsions                                                                                         |                                                                                         |                                                                                                                                                                                                                                                          |
|------------------------------------------------------------------------------------------------|-----------------------------------------------------------------------------------------|----------------------------------------------------------------------------------------------------------------------------------------------------------------------------------------------------------------------------------------------------------|
|                                                                                                | 405                                                                                     |                                                                                                                                                                                                                                                          |
|                                                                                                | 360                                                                                     |                                                                                                                                                                                                                                                          |
|                                                                                                | 610                                                                                     |                                                                                                                                                                                                                                                          |
|                                                                                                | 20.2                                                                                    |                                                                                                                                                                                                                                                          |
| nensions                                                                                       |                                                                                         |                                                                                                                                                                                                                                                          |
|                                                                                                | 420                                                                                     |                                                                                                                                                                                                                                                          |
|                                                                                                | 390                                                                                     |                                                                                                                                                                                                                                                          |
|                                                                                                | 630                                                                                     |                                                                                                                                                                                                                                                          |
| g):                                                                                            | 20.7                                                                                    |                                                                                                                                                                                                                                                          |
| ta                                                                                             |                                                                                         |                                                                                                                                                                                                                                                          |
|                                                                                                | Brown Card                                                                              | lboard Box - Printed                                                                                                                                                                                                                                     |
|                                                                                                | 1                                                                                       |                                                                                                                                                                                                                                                          |
|                                                                                                | 100 x 50                                                                                |                                                                                                                                                                                                                                                          |
|                                                                                                | Not Applica                                                                             | ble                                                                                                                                                                                                                                                      |
|                                                                                                | 0                                                                                       |                                                                                                                                                                                                                                                          |
| nensions (If Apj                                                                               | plicable)                                                                               |                                                                                                                                                                                                                                                          |
|                                                                                                |                                                                                         |                                                                                                                                                                                                                                                          |
|                                                                                                |                                                                                         |                                                                                                                                                                                                                                                          |
|                                                                                                |                                                                                         |                                                                                                                                                                                                                                                          |
| g):                                                                                            |                                                                                         |                                                                                                                                                                                                                                                          |
|                                                                                                | 5055369026                                                                              | 5272                                                                                                                                                                                                                                                     |
| ls                                                                                             |                                                                                         |                                                                                                                                                                                                                                                          |
| n:                                                                                             | China                                                                                   |                                                                                                                                                                                                                                                          |
| n:                                                                                             | No                                                                                      |                                                                                                                                                                                                                                                          |
| CE: Yes                                                                                        | WRAS: N/A                                                                               | WRAS No: N/A                                                                                                                                                                                                                                             |
| :                                                                                              | Vitreous Chi                                                                            | ina                                                                                                                                                                                                                                                      |
|                                                                                                | No                                                                                      |                                                                                                                                                                                                                                                          |
| Trap Style: P Tra                                                                              | р                                                                                       | Includes Seat: No                                                                                                                                                                                                                                        |
|                                                                                                |                                                                                         |                                                                                                                                                                                                                                                          |
| Seat Type: D-Sha                                                                               | аре                                                                                     | Material: Not Applicable                                                                                                                                                                                                                                 |
| ~ * *                                                                                          | ape<br>pplicable                                                                        |                                                                                                                                                                                                                                                          |
| ~ * *                                                                                          | pplicable                                                                               | Hinge Type: Top & Bottom Fix                                                                                                                                                                                                                             |
| Function: Not A                                                                                | pplicable<br>lot Applicable                                                             | Hinge Type: Top & Bottom Fix                                                                                                                                                                                                                             |
| Function: Not A<br>Hinge Material: N                                                           | pplicable<br>Not Applicable<br>Not Applicable                                           | Hinge Type: Top & Bottom Fix                                                                                                                                                                                                                             |
| Function: Not A<br>Hinge Material: M<br>Operating Type:<br>Lever Type: Not<br>Tap Hole: Not Ap | pplicable<br>Not Applicable<br>Not Applicable<br>Applicable                             | Hinge Type: Top & Bottom Fix<br>e Fittings: Not Applicable<br>Chain Stay Hole: Not Applicabl                                                                                                                                                             |
| Function: Not A<br>Hinge Material: M<br>Operating Type:<br>Lever Type: Not                     | pplicable<br>Not Applicable<br>Not Applicable<br>Applicable<br>pplicable<br>pplicable   | Hinge Type: Top & Bottom Fix                                                                                                                                                                                                                             |
|                                                                                                | :<br>mensions<br>g):<br>ta<br>mensions (If Ap)<br>g):<br>ls<br>n:<br>n:<br>cE: Yes<br>: | 405<br>360<br>610<br>20.2<br>mensions<br>420<br>390<br>630<br>20.7<br>ta<br>Brown Carce<br>1<br>100 x 50<br>Not Applica<br>0<br>mensions (If Applicable)<br>3):<br>5055369026<br>Is<br>n:<br>China<br>n:<br>No<br>CE: Yes WRAS: N/A<br>:<br>Vitreous Chi |