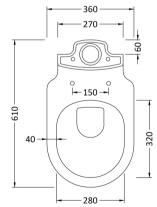

## TECHNICAL DATA SHEET

ROXOR

Sales Code: NCA370

| nsions                                                                                         |                                                                                         |                                                                                                                                                                                                                                                          |
|------------------------------------------------------------------------------------------------|-----------------------------------------------------------------------------------------|----------------------------------------------------------------------------------------------------------------------------------------------------------------------------------------------------------------------------------------------------------|
|                                                                                                | 405                                                                                     |                                                                                                                                                                                                                                                          |
|                                                                                                | 360                                                                                     |                                                                                                                                                                                                                                                          |
|                                                                                                | 610                                                                                     |                                                                                                                                                                                                                                                          |
|                                                                                                | 20.2                                                                                    |                                                                                                                                                                                                                                                          |
| nensions                                                                                       |                                                                                         |                                                                                                                                                                                                                                                          |
|                                                                                                | 420                                                                                     |                                                                                                                                                                                                                                                          |
|                                                                                                | 390                                                                                     |                                                                                                                                                                                                                                                          |
|                                                                                                | 630                                                                                     |                                                                                                                                                                                                                                                          |
| g):                                                                                            | 20.7                                                                                    |                                                                                                                                                                                                                                                          |
| ta                                                                                             |                                                                                         |                                                                                                                                                                                                                                                          |
|                                                                                                | Brown Card                                                                              | lboard Box - Printed                                                                                                                                                                                                                                     |
|                                                                                                | 1                                                                                       |                                                                                                                                                                                                                                                          |
|                                                                                                | 100 x 50                                                                                |                                                                                                                                                                                                                                                          |
|                                                                                                | Not Applica                                                                             | ble                                                                                                                                                                                                                                                      |
|                                                                                                | 0                                                                                       |                                                                                                                                                                                                                                                          |
| nensions (If Apj                                                                               | plicable)                                                                               |                                                                                                                                                                                                                                                          |
|                                                                                                |                                                                                         |                                                                                                                                                                                                                                                          |
|                                                                                                |                                                                                         |                                                                                                                                                                                                                                                          |
|                                                                                                |                                                                                         |                                                                                                                                                                                                                                                          |
| g):                                                                                            |                                                                                         |                                                                                                                                                                                                                                                          |
|                                                                                                | 5055369026                                                                              | 5272                                                                                                                                                                                                                                                     |
| ls                                                                                             |                                                                                         |                                                                                                                                                                                                                                                          |
| n:                                                                                             | China                                                                                   |                                                                                                                                                                                                                                                          |
| n:                                                                                             | No                                                                                      |                                                                                                                                                                                                                                                          |
| CE: Yes                                                                                        | WRAS: N/A                                                                               | WRAS No: N/A                                                                                                                                                                                                                                             |
| :                                                                                              | Vitreous Chi                                                                            | ina                                                                                                                                                                                                                                                      |
|                                                                                                | No                                                                                      |                                                                                                                                                                                                                                                          |
| Trap Style: P Tra                                                                              | р                                                                                       | Includes Seat: No                                                                                                                                                                                                                                        |
|                                                                                                |                                                                                         |                                                                                                                                                                                                                                                          |
| Seat Type: D-Sha                                                                               | аре                                                                                     | Material: Not Applicable                                                                                                                                                                                                                                 |
| ~ * *                                                                                          | ape<br>pplicable                                                                        |                                                                                                                                                                                                                                                          |
| ~ * *                                                                                          | pplicable                                                                               | Hinge Type: Top & Bottom Fix                                                                                                                                                                                                                             |
| Function: Not A                                                                                | pplicable<br>lot Applicable                                                             | Hinge Type: Top & Bottom Fix                                                                                                                                                                                                                             |
| Function: Not A<br>Hinge Material: N                                                           | pplicable<br>Not Applicable<br>Not Applicable                                           | Hinge Type: Top & Bottom Fix                                                                                                                                                                                                                             |
| Function: Not A<br>Hinge Material: M<br>Operating Type:<br>Lever Type: Not<br>Tap Hole: Not Ap | pplicable<br>Not Applicable<br>Not Applicable<br>Applicable                             | Hinge Type: Top & Bottom Fix<br>e Fittings: Not Applicable<br>Chain Stay Hole: Not Applicabl                                                                                                                                                             |
| Function: Not A<br>Hinge Material: M<br>Operating Type:<br>Lever Type: Not                     | pplicable<br>Not Applicable<br>Not Applicable<br>Applicable<br>pplicable<br>pplicable   | Hinge Type: Top & Bottom Fix                                                                                                                                                                                                                             |
|                                                                                                | :<br>mensions<br>g):<br>ta<br>mensions (If Ap)<br>g):<br>ls<br>n:<br>n:<br>cE: Yes<br>: | 405<br>360<br>610<br>20.2<br>mensions<br>420<br>390<br>630<br>20.7<br>ta<br>Brown Carce<br>1<br>100 x 50<br>Not Applica<br>0<br>mensions (If Applicable)<br>3):<br>5055369026<br>Is<br>n:<br>China<br>n:<br>No<br>CE: Yes WRAS: N/A<br>:<br>Vitreous Chi |