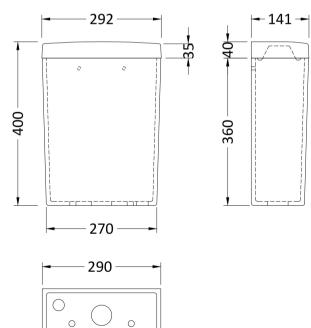

## TECHNICAL DATA SHEET

ROXOR

Sales Code: NCA371

**Description:** Knedlington Short Projection Cistern

| Product Dime        |                                                           |
|---------------------|-----------------------------------------------------------|
| Height (mm):        | 400                                                       |
| Width (mm):         | 292                                                       |
| Depth (mm):         | 141                                                       |
| Nett Weight (kg):   | 10.6                                                      |
| Packaging Din       | nensions                                                  |
| Height (mm):        | 430                                                       |
| Width (mm):         | 300                                                       |
| Depth (mm):         | 150                                                       |
| Gross Weight (kg    | :): 10.8                                                  |
| Packaging Dat       | ta                                                        |
| Box Colour:         | Brown Cardboard Box - Printed                             |
| Box Qty:            | 1                                                         |
| Label Size:         | 100 x 50                                                  |
| Label Colour:       | Not Applicable                                            |
| Label Qty:          | 0                                                         |
| Outer Box Din       | nensions (If Applicable)                                  |
| Height (mm):        |                                                           |
| Width (mm):         |                                                           |
| Depth (mm):         |                                                           |
| Gross Weight (kg    | i):                                                       |
| Barcode:            | 5055369026289                                             |
| Product Detail      | ls                                                        |
| Country of Origin   | n: China                                                  |
| Fitting Instruction |                                                           |
| Certification:      | CE: Yes WRAS: N/A WRAS No: N/A                            |
| Product Material:   | Vitreous China                                            |
| Fixing Supplied:    | No                                                        |
| Pans/Bidets:        | Trap Style: Not Applicable Includes Seat: Not Applicable  |
| Seats:              | Seat Type: Not Applicable Material: Not Applicable        |
|                     | Function: Not Applicable Hinge Type: Not Applicable       |
|                     | Hinge Material: Not Applicable                            |
| Cisterns:           | Operating Type: Push Button Fittings: Loose 6/3L          |
|                     | Lever Type: Plastic Chrome Platec                         |
| Basins:             | Tap Hole: Not Applicable Chain Stay Hole: Not Applicab    |
|                     | Template: Not Applicable Waste Type Req: Not Applicab     |
|                     | Overflow Inc: Not Applicable Overflow Cover: Not Applicab |
|                     | Inner Bowl Depth (mm): N/A                                |