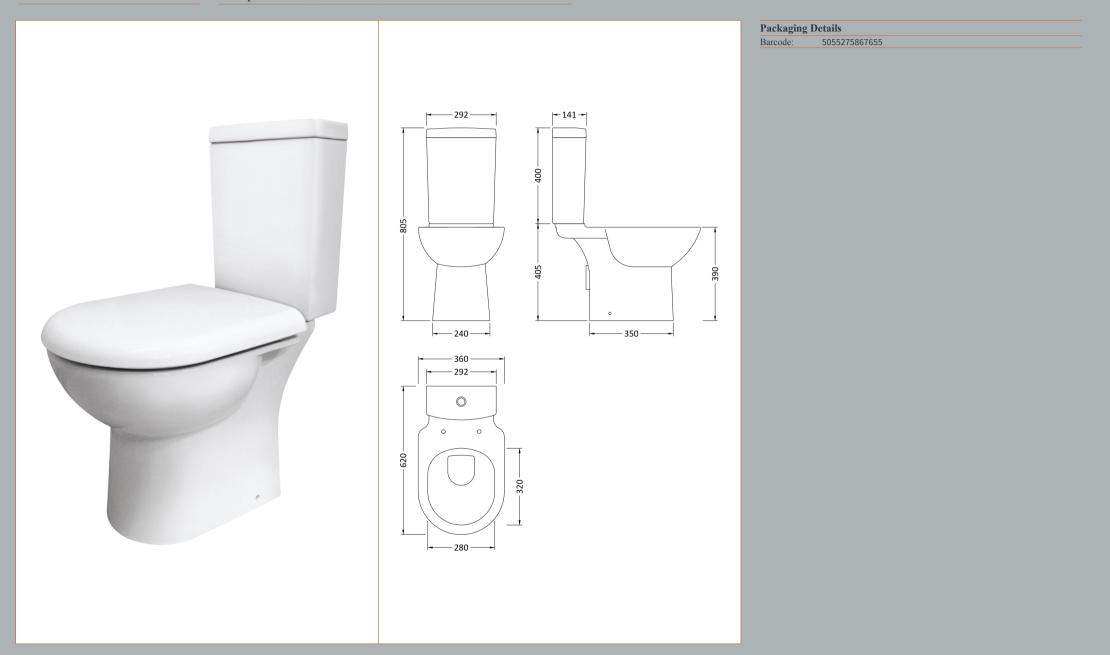

## TECHNICAL DATA SHEET

**Description:** Provost Semi Flush To Wall Wc

## TECHNICAL DATA SHEET

ROXOR

Sales Code: NCA370

| nsions                                                                                         |                                                                                         |                                                                                                                                                                                                                                                          |
|------------------------------------------------------------------------------------------------|-----------------------------------------------------------------------------------------|----------------------------------------------------------------------------------------------------------------------------------------------------------------------------------------------------------------------------------------------------------|
|                                                                                                | 405                                                                                     |                                                                                                                                                                                                                                                          |
|                                                                                                | 360                                                                                     |                                                                                                                                                                                                                                                          |
|                                                                                                | 610                                                                                     |                                                                                                                                                                                                                                                          |
|                                                                                                | 20.2                                                                                    |                                                                                                                                                                                                                                                          |
| nensions                                                                                       |                                                                                         |                                                                                                                                                                                                                                                          |
|                                                                                                | 420                                                                                     |                                                                                                                                                                                                                                                          |
|                                                                                                | 390                                                                                     |                                                                                                                                                                                                                                                          |
|                                                                                                | 630                                                                                     |                                                                                                                                                                                                                                                          |
| g):                                                                                            | 20.7                                                                                    |                                                                                                                                                                                                                                                          |
| ta                                                                                             |                                                                                         |                                                                                                                                                                                                                                                          |
|                                                                                                | Brown Card                                                                              | lboard Box - Printed                                                                                                                                                                                                                                     |
|                                                                                                | 1                                                                                       |                                                                                                                                                                                                                                                          |
|                                                                                                | 100 x 50                                                                                |                                                                                                                                                                                                                                                          |
|                                                                                                | Not Applica                                                                             | ble                                                                                                                                                                                                                                                      |
|                                                                                                | 0                                                                                       |                                                                                                                                                                                                                                                          |
| nensions (If Apj                                                                               | plicable)                                                                               |                                                                                                                                                                                                                                                          |
|                                                                                                |                                                                                         |                                                                                                                                                                                                                                                          |
|                                                                                                |                                                                                         |                                                                                                                                                                                                                                                          |
|                                                                                                |                                                                                         |                                                                                                                                                                                                                                                          |
| g):                                                                                            |                                                                                         |                                                                                                                                                                                                                                                          |
|                                                                                                | 5055369026                                                                              | 5272                                                                                                                                                                                                                                                     |
| ls                                                                                             |                                                                                         |                                                                                                                                                                                                                                                          |
| n:                                                                                             | China                                                                                   |                                                                                                                                                                                                                                                          |
| n:                                                                                             | No                                                                                      |                                                                                                                                                                                                                                                          |
| CE: Yes                                                                                        | WRAS: N/A                                                                               | WRAS No: N/A                                                                                                                                                                                                                                             |
| :                                                                                              | Vitreous Chi                                                                            | ina                                                                                                                                                                                                                                                      |
|                                                                                                | No                                                                                      |                                                                                                                                                                                                                                                          |
| Trap Style: P Tra                                                                              | р                                                                                       | Includes Seat: No                                                                                                                                                                                                                                        |
|                                                                                                |                                                                                         |                                                                                                                                                                                                                                                          |
| Seat Type: D-Sha                                                                               | аре                                                                                     | Material: Not Applicable                                                                                                                                                                                                                                 |
| ~ * *                                                                                          | ape<br>pplicable                                                                        |                                                                                                                                                                                                                                                          |
| ~ * *                                                                                          | pplicable                                                                               | Hinge Type: Top & Bottom Fix                                                                                                                                                                                                                             |
| Function: Not A                                                                                | pplicable<br>lot Applicable                                                             | Hinge Type: Top & Bottom Fix                                                                                                                                                                                                                             |
| Function: Not A<br>Hinge Material: N                                                           | pplicable<br>Not Applicable<br>Not Applicable                                           | Hinge Type: Top & Bottom Fix                                                                                                                                                                                                                             |
| Function: Not A<br>Hinge Material: M<br>Operating Type:<br>Lever Type: Not<br>Tap Hole: Not Ap | pplicable<br>Not Applicable<br>Not Applicable<br>Applicable                             | Hinge Type: Top & Bottom Fix<br>e Fittings: Not Applicable<br>Chain Stay Hole: Not Applicabl                                                                                                                                                             |
| Function: Not A<br>Hinge Material: M<br>Operating Type:<br>Lever Type: Not                     | pplicable<br>Not Applicable<br>Not Applicable<br>Applicable<br>pplicable<br>pplicable   | Hinge Type: Top & Bottom Fix                                                                                                                                                                                                                             |
|                                                                                                | :<br>mensions<br>g):<br>ta<br>mensions (If Ap)<br>g):<br>ls<br>n:<br>n:<br>cE: Yes<br>: | 405<br>360<br>610<br>20.2<br>mensions<br>420<br>390<br>630<br>20.7<br>ta<br>Brown Carce<br>1<br>100 x 50<br>Not Applica<br>0<br>mensions (If Applicable)<br>3):<br>5055369026<br>Is<br>n:<br>China<br>n:<br>No<br>CE: Yes WRAS: N/A<br>:<br>Vitreous Chi |