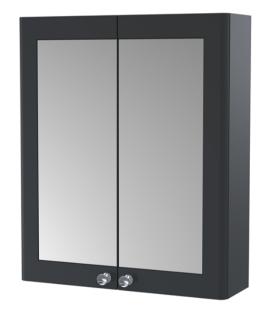

Sales Code: CLA1417 Description: 600 2-Door Mirror Cabinet (715X600x180)

| <b>Product Dimensions</b>   |                              |
|-----------------------------|------------------------------|
| Height (mm):                | 715                          |
| Width (mm):                 | 600                          |
| Depth (mm):                 | 180                          |
| Nett Weight (kg):           | 19.3                         |
| <b>Packaging Dimensions</b> |                              |
| Height (mm):                | 770                          |
| Width (mm):                 | 645                          |
| Depth (mm):                 | 215                          |
| Gross Weight (kg):          | 19.8                         |
| Packaging Data              |                              |
| Box Colour:                 | Brown Cardboard Box          |
| Box Qty:                    | 1                            |
| Label Size:                 | 100 x 50                     |
| Label Colour:               | White Label                  |
| Label Qty:                  | 2                            |
| Outer Box Dimensions (If A  | Applicable)                  |
| Height (mm):                | ,                            |
| Width (mm):                 |                              |
| Depth (mm):                 |                              |
| Gross Weight (kg):          |                              |
| Barcode:                    | 5056462643410                |
| <b>Product Details</b>      |                              |
| Country of Origin:          | China                        |
| Fitting Instruction:        | No                           |
| CE & UKCA:                  | Yes                          |
| FSC Certified Materials:    | Yes                          |
| Colour:                     | Satin Anthracite             |
| Construction Method:        | Cam & Wood Dowel             |
| Construction Type:          | Rigid                        |
| Cabinet Finish:             | MFC Painted Matt             |
| Fascia Finish:              | Mdf Painted Matt             |
| Cabinet Thickness (mm):     | 18                           |
| Fascia Thickness (mm):      | 18                           |
| Drawer Included:            | No                           |
| Drawer Type:                | Not Applicable               |
| No of Shelves:              | 1                            |
| Hinge Type:                 | 95 Degree Clip-On Soft Close |
| Hinge Included:             | Yes, Supplied                |
| Adjustable Legs:            | No, Not Required             |
| Fixings Included:           | Yes                          |
| Handle Style:               | Traditional                  |
| Waste Shroud:               | Not Applicable               |
| Handle Included:            | Yes, Supplied                |