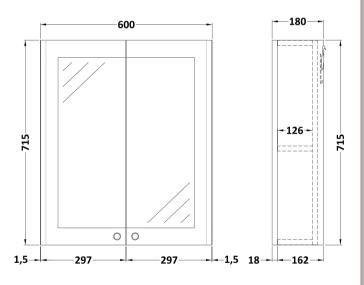

Sales Code: CLA1417 Description: 600 2-Door Mirror Cabinet (715X600x180)

| <b>Product Dimensions</b>   |                              |
|-----------------------------|------------------------------|
| Height (mm):                | 715                          |
| Width (mm):                 | 600                          |
| Depth (mm):                 | 180                          |
| Nett Weight (kg):           | 19.3                         |
| <b>Packaging Dimensions</b> |                              |
| Height (mm):                | 770                          |
| Width (mm):                 | 645                          |
| Depth (mm):                 | 215                          |
| Gross Weight (kg):          | 19.8                         |
| Packaging Data              |                              |
| Box Colour:                 | Brown Cardboard Box          |
| Box Qty:                    | 1                            |
| Label Size:                 | 100 x 50                     |
| Label Colour:               | White Label                  |
| Label Qty:                  | 2                            |
| Outer Box Dimensions (If A  | Applicable)                  |
| Height (mm):                | ,                            |
| Width (mm):                 |                              |
| Depth (mm):                 |                              |
| Gross Weight (kg):          |                              |
| Barcode:                    | 5056462643410                |
| <b>Product Details</b>      |                              |
| Country of Origin:          | China                        |
| Fitting Instruction:        | No                           |
| CE & UKCA:                  | Yes                          |
| FSC Certified Materials:    | Yes                          |
| Colour:                     | Satin Anthracite             |
| Construction Method:        | Cam & Wood Dowel             |
| Construction Type:          | Rigid                        |
| Cabinet Finish:             | MFC Painted Matt             |
| Fascia Finish:              | Mdf Painted Matt             |
| Cabinet Thickness (mm):     | 18                           |
| Fascia Thickness (mm):      | 18                           |
| Drawer Included:            | No                           |
| Drawer Type:                | Not Applicable               |
| No of Shelves:              | 1                            |
| Hinge Type:                 | 95 Degree Clip-On Soft Close |
| Hinge Included:             | Yes, Supplied                |
| Adjustable Legs:            | No, Not Required             |
| Fixings Included:           | Yes                          |
| Handle Style:               | Traditional                  |
| Waste Shroud:               | Not Applicable               |
| Handle Included:            | Yes, Supplied                |