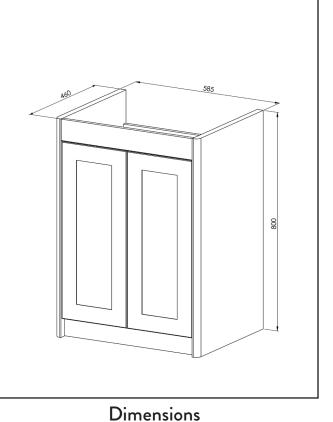

## PRODUCT DATA SHEET CLASSICA VANITY SILK CHARCOAL GREY

Product Code: CLASSICA002-VANITY-CHGREY

|                             | 1                             |
|-----------------------------|-------------------------------|
| Product Name                | CLASSICA002-VANITY-CHGREY     |
| Product Decription          | Classica 600 Vanity Char Grey |
| Product Transportation      |                               |
| Barcode                     | 5060766124278                 |
| Contry of origin            | TURK                          |
| Comodity code               | 9403609000                    |
| Product Mesurements         |                               |
| Product Weight (KG)         | 16                            |
| Product Width (mm)          | 585                           |
| Product Height (mm)         | 460                           |
| Product Depth (mm)          | 800                           |
| Product Length (mm)         | 0                             |
| Primary Packed Measurements |                               |
| Packaged Weight             | 18                            |
| Packed Length               | 700                           |
| Packed Width                | 470                           |
| Packed Height               | 865                           |
| Packaging Weights           |                               |
| Card (kg)                   | 2                             |
| Paper (kg)                  | 0                             |
| Wood (kg)                   | 0                             |
| Plastic (kg)                | 0                             |
| Compliance DOP              | N/a                           |

(measurements in mm)