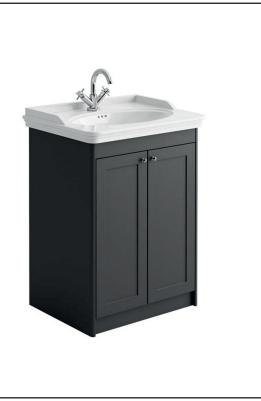

## PRODUCT DATA SHEET CLASSICA VANITY SILK CHARCOAL GREY

Product Code: CLASSICA002-VANITY-CHGREY

|                             | 1                             |
|-----------------------------|-------------------------------|
| Product Name                | CLASSICA002-VANITY-CHGREY     |
| Product Decription          | Classica 600 Vanity Char Grey |
| Product Transportation      |                               |
| Barcode                     | 5060766124278                 |
| Contry of origin            | TURK                          |
| Comodity code               | 9403609000                    |
| Product Mesurements         |                               |
| Product Weight (KG)         | 16                            |
| Product Width (mm)          | 585                           |
| Product Height (mm)         | 460                           |
| Product Depth (mm)          | 800                           |
| Product Length (mm)         | 0                             |
| Primary Packed Measurements |                               |
| Packaged Weight             | 18                            |
| Packed Length               | 700                           |
| Packed Width                | 470                           |
| Packed Height               | 865                           |
| Packaging Weights           |                               |
| Card (kg)                   | 2                             |
| Paper (kg)                  | 0                             |
| Wood (kg)                   | 0                             |
| Plastic (kg)                | 0                             |
| Compliance DOP              | N/a                           |