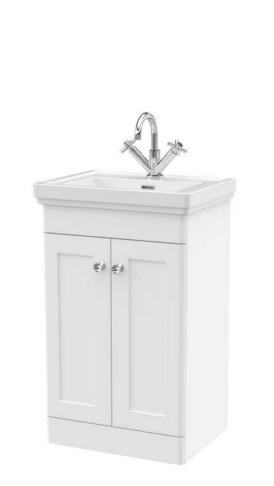

## TECHNICAL DATA SHEET

Sales Code: CLC123A

**Description:** 500 F/S 2-Door Unit & Basin 1Th

0

410

**Packaging Details** 

5056462685526

Barcode: