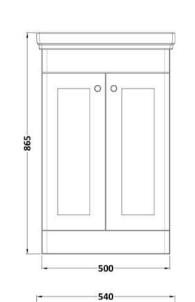

## TECHNICAL DATA SHEET

ROXOR

Sales Code: CBM502

**Description:** 500 Classic Basin (540X410x185) 1Th

| Product Dime        | nsions                                                                                |               |                               |  |
|---------------------|---------------------------------------------------------------------------------------|---------------|-------------------------------|--|
| Height (mm):        | (                                                                                     | C             |                               |  |
| Width (mm):         |                                                                                       | 0             |                               |  |
| Depth (mm):         |                                                                                       | 0             |                               |  |
| Nett Weight (kg)    |                                                                                       | 12.7          |                               |  |
| Packaging Dir       | nensions                                                                              |               |                               |  |
| Height (mm):        |                                                                                       | 430           |                               |  |
| Width (mm):         |                                                                                       | 550           |                               |  |
| Depth (mm):         |                                                                                       | 220           |                               |  |
| Gross Weight (kg    | s):                                                                                   | 13            |                               |  |
| Packaging Dat       | ta                                                                                    |               |                               |  |
| Box Colour:         |                                                                                       | Brown Car     | dboard Box - Printed          |  |
| Box Qty:            |                                                                                       | 0             |                               |  |
| Label Size:         |                                                                                       | 0 x 0         |                               |  |
| Label Colour:       |                                                                                       | White Label   |                               |  |
| Label Qty:          |                                                                                       | 0             |                               |  |
| Outer Box Dir       | nensions (If Appli                                                                    | cable)        |                               |  |
| Height (mm):        |                                                                                       |               |                               |  |
| Width (mm):         |                                                                                       |               |                               |  |
| Depth (mm):         |                                                                                       |               |                               |  |
| Gross Weight (kg    | ;):                                                                                   |               |                               |  |
| Barcode:            | :                                                                                     | 5056462643632 |                               |  |
| Product Detai       | ls                                                                                    |               |                               |  |
| Country of Origin   | 1:                                                                                    | Utd.Arab.E    | mir.                          |  |
| Fitting Instruction | 1:                                                                                    | No            |                               |  |
| Certification: CE   | & UKCA: No 🛛 🕅                                                                        | WRAS: N/      | A WRAS No: N/A                |  |
| Product Material:   |                                                                                       | Fireclay      |                               |  |
| Fixing Supplied:    |                                                                                       | No            |                               |  |
|                     |                                                                                       |               |                               |  |
| Pans/Bidets:        | Trap Style: N/A                                                                       |               | Includes Seat: Not Applicable |  |
| Seats:              | Seat Type: N/A                                                                        |               | Material: Not Applicable      |  |
|                     | Function: Not Applicable                                                              |               | Hinge Type: Not Applicable    |  |
|                     | Hinge Material: Not Applicable                                                        |               |                               |  |
|                     | 0                                                                                     |               |                               |  |
| Cisterns:           | Operating Type: No                                                                    | t Applicab    | le Fittings: Not Applicable   |  |
| Cisterns.           | Operating Type: Not Applicable Fittings: Not Applicable<br>Lever Type: Not Applicable |               |                               |  |
|                     | Level Type. Not Ap                                                                    | plicable      |                               |  |
| Basins:             | Tap Hole: One Tapl                                                                    | nole          | Chain Stay Hole: No           |  |
|                     | Template: Not Required                                                                |               | Waste Type Req: Slotted       |  |
|                     | Overflow Inc: Yes                                                                     |               | Overflow Cover: Yes           |  |
|                     | Inner Bowl Depth (mm): 136 mm                                                         |               |                               |  |