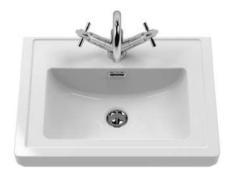

## TECHNICAL DATA SHEET

ROXOR

Sales Code: CBM502

**Description:** 500 Classic Basin (540X410x185) 1Th

| Product Dime        | nsions                                                                                |               |                               |  |
|---------------------|---------------------------------------------------------------------------------------|---------------|-------------------------------|--|
| Height (mm):        | (                                                                                     | C             |                               |  |
| Width (mm):         |                                                                                       | 0             |                               |  |
| Depth (mm):         |                                                                                       | 0             |                               |  |
| Nett Weight (kg)    |                                                                                       | 12.7          |                               |  |
| Packaging Dir       | nensions                                                                              |               |                               |  |
| Height (mm):        |                                                                                       | 430           |                               |  |
| Width (mm):         |                                                                                       | 550           |                               |  |
| Depth (mm):         |                                                                                       | 220           |                               |  |
| Gross Weight (kg    | s):                                                                                   | 13            |                               |  |
| Packaging Dat       | ta                                                                                    |               |                               |  |
| Box Colour:         |                                                                                       | Brown Car     | dboard Box - Printed          |  |
| Box Qty:            |                                                                                       | 0             |                               |  |
| Label Size:         |                                                                                       | 0 x 0         |                               |  |
| Label Colour:       |                                                                                       | White Label   |                               |  |
| Label Qty:          |                                                                                       | 0             |                               |  |
| Outer Box Dir       | nensions (If Appli                                                                    | cable)        |                               |  |
| Height (mm):        |                                                                                       |               |                               |  |
| Width (mm):         |                                                                                       |               |                               |  |
| Depth (mm):         |                                                                                       |               |                               |  |
| Gross Weight (kg    | ;):                                                                                   |               |                               |  |
| Barcode:            | :                                                                                     | 5056462643632 |                               |  |
| Product Detai       | ls                                                                                    |               |                               |  |
| Country of Origin   | 1:                                                                                    | Utd.Arab.E    | mir.                          |  |
| Fitting Instruction | 1:                                                                                    | No            |                               |  |
| Certification: CE   | & UKCA: No 🛛 🕅                                                                        | WRAS: N/      | A WRAS No: N/A                |  |
| Product Material:   |                                                                                       | Fireclay      |                               |  |
| Fixing Supplied:    |                                                                                       | No            |                               |  |
|                     |                                                                                       |               |                               |  |
| Pans/Bidets:        | Trap Style: N/A                                                                       |               | Includes Seat: Not Applicable |  |
| Seats:              | Seat Type: N/A                                                                        |               | Material: Not Applicable      |  |
|                     | Function: Not Applicable                                                              |               | Hinge Type: Not Applicable    |  |
|                     | Hinge Material: Not Applicable                                                        |               |                               |  |
|                     | 0                                                                                     |               |                               |  |
| Cisterns:           | Operating Type: No                                                                    | t Applicab    | le Fittings: Not Applicable   |  |
| Cisterns.           | Operating Type: Not Applicable Fittings: Not Applicable<br>Lever Type: Not Applicable |               |                               |  |
|                     | Level Type. Not Ap                                                                    | plicable      |                               |  |
| Basins:             | Tap Hole: One Tapl                                                                    | nole          | Chain Stay Hole: No           |  |
|                     | Template: Not Required                                                                |               | Waste Type Req: Slotted       |  |
|                     | Overflow Inc: Yes                                                                     |               | Overflow Cover: Yes           |  |
|                     | Inner Bowl Depth (mm): 136 mm                                                         |               |                               |  |