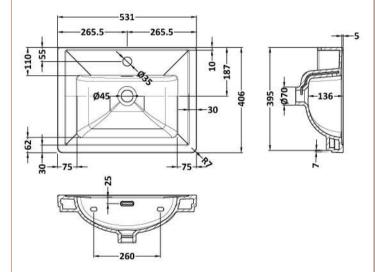

## TECHNICAL DATA SHEET

ROXOR

Sales Code: CBM502

**Description:** 500 Classic Basin (540X410x185) 1Th

| Product Dime        | nsions                                                                                |               |                               |  |
|---------------------|---------------------------------------------------------------------------------------|---------------|-------------------------------|--|
| Height (mm):        | (                                                                                     | C             |                               |  |
| Width (mm):         |                                                                                       | 0             |                               |  |
| Depth (mm):         |                                                                                       | 0             |                               |  |
| Nett Weight (kg)    |                                                                                       | 12.7          |                               |  |
| Packaging Dir       | nensions                                                                              |               |                               |  |
| Height (mm):        |                                                                                       | 430           |                               |  |
| Width (mm):         |                                                                                       | 550           |                               |  |
| Depth (mm):         |                                                                                       | 220           |                               |  |
| Gross Weight (kg    | s):                                                                                   | 13            |                               |  |
| Packaging Dat       | ta                                                                                    |               |                               |  |
| Box Colour:         |                                                                                       | Brown Car     | dboard Box - Printed          |  |
| Box Qty:            |                                                                                       | 0             |                               |  |
| Label Size:         |                                                                                       | 0 x 0         |                               |  |
| Label Colour:       |                                                                                       | White Label   |                               |  |
| Label Qty:          |                                                                                       | 0             |                               |  |
| Outer Box Dir       | nensions (If Appli                                                                    | cable)        |                               |  |
| Height (mm):        |                                                                                       |               |                               |  |
| Width (mm):         |                                                                                       |               |                               |  |
| Depth (mm):         |                                                                                       |               |                               |  |
| Gross Weight (kg    | ;):                                                                                   |               |                               |  |
| Barcode:            | :                                                                                     | 5056462643632 |                               |  |
| Product Detai       | ls                                                                                    |               |                               |  |
| Country of Origin   | 1:                                                                                    | Utd.Arab.E    | mir.                          |  |
| Fitting Instruction | 1:                                                                                    | No            |                               |  |
| Certification: CE   | & UKCA: No 🛛 🕅                                                                        | WRAS: N/      | A WRAS No: N/A                |  |
| Product Material:   |                                                                                       | Fireclay      |                               |  |
| Fixing Supplied:    |                                                                                       | No            |                               |  |
|                     |                                                                                       |               |                               |  |
| Pans/Bidets:        | Trap Style: N/A                                                                       |               | Includes Seat: Not Applicable |  |
| Seats:              | Seat Type: N/A                                                                        |               | Material: Not Applicable      |  |
|                     | Function: Not Applicable                                                              |               | Hinge Type: Not Applicable    |  |
|                     | Hinge Material: Not Applicable                                                        |               |                               |  |
|                     | 0                                                                                     |               |                               |  |
| Cisterns:           | Operating Type: No                                                                    | t Applicab    | le Fittings: Not Applicable   |  |
| Cisterns.           | Operating Type: Not Applicable Fittings: Not Applicable<br>Lever Type: Not Applicable |               |                               |  |
|                     | Level Type. Not Ap                                                                    | plicable      |                               |  |
| Basins:             | Tap Hole: One Tapl                                                                    | nole          | Chain Stay Hole: No           |  |
|                     | Template: Not Required                                                                |               | Waste Type Req: Slotted       |  |
|                     | Overflow Inc: Yes                                                                     |               | Overflow Cover: Yes           |  |
|                     | Inner Bowl Depth (mm): 136 mm                                                         |               |                               |  |