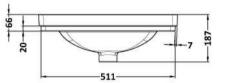

## TECHNICAL DATA SHEET

ROXOR

Sales Code: CBM502

**Description:** 500 Classic Basin (540X410x185) 1Th

| Product Dime        | nsions                                                                                |               |                               |  |
|---------------------|---------------------------------------------------------------------------------------|---------------|-------------------------------|--|
| Height (mm):        | (                                                                                     | C             |                               |  |
| Width (mm):         |                                                                                       | 0             |                               |  |
| Depth (mm):         |                                                                                       | 0             |                               |  |
| Nett Weight (kg)    |                                                                                       | 12.7          |                               |  |
| Packaging Dir       | nensions                                                                              |               |                               |  |
| Height (mm):        |                                                                                       | 430           |                               |  |
| Width (mm):         |                                                                                       | 550           |                               |  |
| Depth (mm):         |                                                                                       | 220           |                               |  |
| Gross Weight (kg    | s):                                                                                   | 13            |                               |  |
| Packaging Dat       | ta                                                                                    |               |                               |  |
| Box Colour:         |                                                                                       | Brown Car     | dboard Box - Printed          |  |
| Box Qty:            |                                                                                       | 0             |                               |  |
| Label Size:         |                                                                                       | 0 x 0         |                               |  |
| Label Colour:       |                                                                                       | White Label   |                               |  |
| Label Qty:          |                                                                                       | 0             |                               |  |
| Outer Box Dir       | nensions (If Appli                                                                    | cable)        |                               |  |
| Height (mm):        |                                                                                       |               |                               |  |
| Width (mm):         |                                                                                       |               |                               |  |
| Depth (mm):         |                                                                                       |               |                               |  |
| Gross Weight (kg    | ;):                                                                                   |               |                               |  |
| Barcode:            | :                                                                                     | 5056462643632 |                               |  |
| Product Detai       | ls                                                                                    |               |                               |  |
| Country of Origin   | 1:                                                                                    | Utd.Arab.E    | mir.                          |  |
| Fitting Instruction | 1:                                                                                    | No            |                               |  |
| Certification: CE   | & UKCA: No 🛛 🕅                                                                        | WRAS: N/      | A WRAS No: N/A                |  |
| Product Material:   |                                                                                       | Fireclay      |                               |  |
| Fixing Supplied:    |                                                                                       | No            |                               |  |
|                     |                                                                                       |               |                               |  |
| Pans/Bidets:        | Trap Style: N/A                                                                       |               | Includes Seat: Not Applicable |  |
| Seats:              | Seat Type: N/A                                                                        |               | Material: Not Applicable      |  |
|                     | Function: Not Applicable                                                              |               | Hinge Type: Not Applicable    |  |
|                     | Hinge Material: Not Applicable                                                        |               |                               |  |
|                     | 0                                                                                     |               |                               |  |
| Cisterns:           | Operating Type: No                                                                    | t Applicab    | le Fittings: Not Applicable   |  |
| Cisterns.           | Operating Type: Not Applicable Fittings: Not Applicable<br>Lever Type: Not Applicable |               |                               |  |
|                     | Level Type. Not Ap                                                                    | plicable      |                               |  |
| Basins:             | Tap Hole: One Tapl                                                                    | nole          | Chain Stay Hole: No           |  |
|                     | Template: Not Required                                                                |               | Waste Type Req: Slotted       |  |
|                     | Overflow Inc: Yes                                                                     |               | Overflow Cover: Yes           |  |
|                     | Inner Bowl Depth (mm): 136 mm                                                         |               |                               |  |