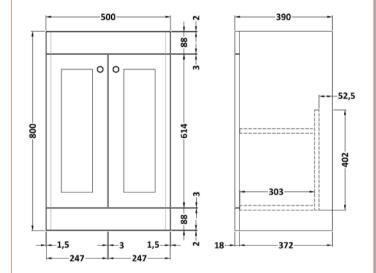

## TECHNICAL DATA SHEET

ROXOR

Sales Code: CLA123

**Description:** 500 F/S 2-Door Unit (800X500x390)

| Product Dimensions         |                              |  |  |
|----------------------------|------------------------------|--|--|
| Height (mm):               | 800                          |  |  |
| Width (mm):                | 500                          |  |  |
| Depth (mm):                | 390                          |  |  |
| Nett Weight (kg):          | 21                           |  |  |
| Packaging Dimensions       |                              |  |  |
| Height (mm):               | 835                          |  |  |
| Width (mm):                | 525                          |  |  |
| Depth (mm):                | 415                          |  |  |
| Gross Weight (kg):         | 21.5                         |  |  |
| Packaging Data             |                              |  |  |
| Box Colour:                | Brown Cardboard Box          |  |  |
| Box Oty:                   | 0                            |  |  |
| Label Size:                | 0 x 0                        |  |  |
| Label Colour:              | White Label                  |  |  |
| Label Qty:                 | 0                            |  |  |
| Outer Box Dimensions (If A | applicable)                  |  |  |
| Height (mm):               | -FF                          |  |  |
| Width (mm):                |                              |  |  |
| Depth (mm):                |                              |  |  |
| Gross Weight (kg):         |                              |  |  |
| Barcode:                   | 5056462643106                |  |  |
| Product Details            |                              |  |  |
| Country of Origin:         | China                        |  |  |
| Fitting Instruction:       | Yes                          |  |  |
| CE & UKCA:                 | N/A                          |  |  |
| FSC Certified Materials:   | Yes                          |  |  |
| Colour:                    | Satin White                  |  |  |
| Construction Method:       | Cam & Wood Dowel             |  |  |
| Construction Type:         | Rigid                        |  |  |
| Cabinet Finish:            | MFC Painted Matt             |  |  |
| Fascia Finish:             | Mdf Painted Matt             |  |  |
| Cabinet Thickness (mm):    | 18                           |  |  |
| Fascia Thickness (mm):     | 18                           |  |  |
| Drawer Included:           | No                           |  |  |
| Drawer Type:               | Not Applicable               |  |  |
| No of Shelves:             | 1                            |  |  |
| Hinge Type:                | 95 Degree Clip-On Soft Close |  |  |
| Hinge Included:            | Yes, Supplied                |  |  |
| Adjustable Legs:           | No, Not Required             |  |  |
| Fixings Included:          | Yes                          |  |  |
| Handle Style:              | Traditional                  |  |  |
| Waste Shroud:              | Not Applicable               |  |  |
| Handle Included:           | Yes, Supplied                |  |  |
| Handle Type:               | Knob                         |  |  |