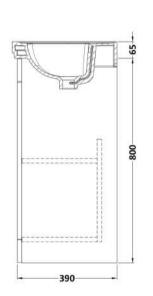

## TECHNICAL DATA SHEET

ROXOR

Sales Code: CLA123

**Description:** 500 F/S 2-Door Unit (800X500x390)

| Product Dimensions         |                              |  |  |
|----------------------------|------------------------------|--|--|
| Height (mm):               | 800                          |  |  |
| Width (mm):                | 500                          |  |  |
| Depth (mm):                | 390                          |  |  |
| Nett Weight (kg):          | 21                           |  |  |
| Packaging Dimensions       |                              |  |  |
| Height (mm):               | 835                          |  |  |
| Width (mm):                | 525                          |  |  |
| Depth (mm):                | 415                          |  |  |
| Gross Weight (kg):         | 21.5                         |  |  |
| Packaging Data             |                              |  |  |
| Box Colour:                | Brown Cardboard Box          |  |  |
| Box Oty:                   | 0                            |  |  |
| Label Size:                | 0 x 0                        |  |  |
| Label Colour:              | White Label                  |  |  |
| Label Qty:                 | 0                            |  |  |
| Outer Box Dimensions (If A | applicable)                  |  |  |
| Height (mm):               | -FF                          |  |  |
| Width (mm):                |                              |  |  |
| Depth (mm):                |                              |  |  |
| Gross Weight (kg):         |                              |  |  |
| Barcode:                   | 5056462643106                |  |  |
| Product Details            |                              |  |  |
| Country of Origin:         | China                        |  |  |
| Fitting Instruction:       | Yes                          |  |  |
| CE & UKCA:                 | N/A                          |  |  |
| FSC Certified Materials:   | Yes                          |  |  |
| Colour:                    | Satin White                  |  |  |
| Construction Method:       | Cam & Wood Dowel             |  |  |
| Construction Type:         | Rigid                        |  |  |
| Cabinet Finish:            | MFC Painted Matt             |  |  |
| Fascia Finish:             | Mdf Painted Matt             |  |  |
| Cabinet Thickness (mm):    | 18                           |  |  |
| Fascia Thickness (mm):     | 18                           |  |  |
| Drawer Included:           | No                           |  |  |
| Drawer Type:               | Not Applicable               |  |  |
| No of Shelves:             | 1                            |  |  |
| Hinge Type:                | 95 Degree Clip-On Soft Close |  |  |
| Hinge Included:            | Yes, Supplied                |  |  |
| Adjustable Legs:           | No, Not Required             |  |  |
| Fixings Included:          | Yes                          |  |  |
| Handle Style:              | Traditional                  |  |  |
| Waste Shroud:              | Not Applicable               |  |  |
| Handle Included:           | Yes, Supplied                |  |  |
| Handle Type:               | Knob                         |  |  |