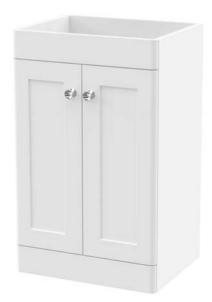

## TECHNICAL DATA SHEET

ROXOR

Sales Code: CLA123

**Description:** 500 F/S 2-Door Unit (800X500x390)

| Product Dimensions         |                              |  |  |
|----------------------------|------------------------------|--|--|
| Height (mm):               | 800                          |  |  |
| Width (mm):                | 500                          |  |  |
| Depth (mm):                | 390                          |  |  |
| Nett Weight (kg):          | 21                           |  |  |
| Packaging Dimensions       |                              |  |  |
| Height (mm):               | 835                          |  |  |
| Width (mm):                | 525                          |  |  |
| Depth (mm):                | 415                          |  |  |
| Gross Weight (kg):         | 21.5                         |  |  |
| Packaging Data             |                              |  |  |
| Box Colour:                | Brown Cardboard Box          |  |  |
| Box Oty:                   | 0                            |  |  |
| Label Size:                | 0 x 0                        |  |  |
| Label Colour:              | White Label                  |  |  |
| Label Qty:                 | 0                            |  |  |
| Outer Box Dimensions (If A | applicable)                  |  |  |
| Height (mm):               | -FF                          |  |  |
| Width (mm):                |                              |  |  |
| Depth (mm):                |                              |  |  |
| Gross Weight (kg):         |                              |  |  |
| Barcode:                   | 5056462643106                |  |  |
| Product Details            |                              |  |  |
| Country of Origin:         | China                        |  |  |
| Fitting Instruction:       | Yes                          |  |  |
| CE & UKCA:                 | N/A                          |  |  |
| FSC Certified Materials:   | Yes                          |  |  |
| Colour:                    | Satin White                  |  |  |
| Construction Method:       | Cam & Wood Dowel             |  |  |
| Construction Type:         | Rigid                        |  |  |
| Cabinet Finish:            | MFC Painted Matt             |  |  |
| Fascia Finish:             | Mdf Painted Matt             |  |  |
| Cabinet Thickness (mm):    | 18                           |  |  |
| Fascia Thickness (mm):     | 18                           |  |  |
| Drawer Included:           | No                           |  |  |
| Drawer Type:               | Not Applicable               |  |  |
| No of Shelves:             | 1                            |  |  |
| Hinge Type:                | 95 Degree Clip-On Soft Close |  |  |
| Hinge Included:            | Yes, Supplied                |  |  |
| Adjustable Legs:           | No, Not Required             |  |  |
| Fixings Included:          | Yes                          |  |  |
| Handle Style:              | Traditional                  |  |  |
| Waste Shroud:              | Not Applicable               |  |  |
| Handle Included:           | Yes, Supplied                |  |  |
| Handle Type:               | Knob                         |  |  |