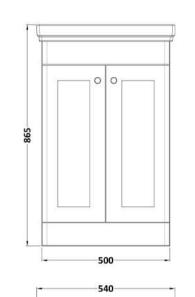

## TECHNICAL DATA SHEET

ROXOR

Sales Code: CBM502

**Description:** 500 Classic Basin (540X410x185) 1Th

| Product Dime        | nsions                                                                                |               |                               |  |
|---------------------|---------------------------------------------------------------------------------------|---------------|-------------------------------|--|
| Height (mm):        | (                                                                                     | C             |                               |  |
| Width (mm):         |                                                                                       | 0             |                               |  |
| Depth (mm):         |                                                                                       | 0             |                               |  |
| Nett Weight (kg)    |                                                                                       | 12.7          |                               |  |
| Packaging Dir       | nensions                                                                              |               |                               |  |
| Height (mm):        |                                                                                       | 430           |                               |  |
| Width (mm):         | :                                                                                     | 550           |                               |  |
| Depth (mm):         | :                                                                                     | 220           |                               |  |
| Gross Weight (kg    | s):                                                                                   | 13            |                               |  |
| Packaging Dat       | ta                                                                                    |               |                               |  |
| Box Colour:         |                                                                                       | Brown Car     | dboard Box - Printed          |  |
| Box Qty:            |                                                                                       | 0             |                               |  |
| Label Size:         |                                                                                       | 0 x 0         |                               |  |
| Label Colour:       |                                                                                       | White Labe    | el                            |  |
| Label Qty:          |                                                                                       | 0             |                               |  |
| Outer Box Dir       | nensions (If Appli                                                                    | cable)        |                               |  |
| Height (mm):        |                                                                                       |               |                               |  |
| Width (mm):         |                                                                                       |               |                               |  |
| Depth (mm):         |                                                                                       |               |                               |  |
| Gross Weight (kg    | ;):                                                                                   |               |                               |  |
| Barcode:            | :                                                                                     | 5056462643632 |                               |  |
| Product Detai       | ls                                                                                    |               |                               |  |
| Country of Origin   | 1:                                                                                    | Utd.Arab.E    | mir.                          |  |
| Fitting Instruction | 1:                                                                                    | No            |                               |  |
| Certification: CE   | & UKCA: No 🛛 🕅                                                                        | WRAS: N/      | A WRAS No: N/A                |  |
| Product Material:   |                                                                                       | Fireclay      |                               |  |
| Fixing Supplied:    |                                                                                       | No            |                               |  |
|                     |                                                                                       |               |                               |  |
| Pans/Bidets:        | Trap Style: N/A                                                                       |               | Includes Seat: Not Applicable |  |
| Seats:              | Seat Type: N/A                                                                        |               | Material: Not Applicable      |  |
|                     | Function: Not Applicable                                                              |               | Hinge Type: Not Applicable    |  |
|                     | Hinge Material: Not Applicable                                                        |               |                               |  |
|                     | 0                                                                                     |               |                               |  |
| Cisterns:           | Operating Type: No                                                                    | t Applicab    | le Fittings: Not Applicable   |  |
| Cisterns.           | Operating Type: Not Applicable Fittings: Not Applicable<br>Lever Type: Not Applicable |               |                               |  |
|                     | Level Type. Not Ap                                                                    | plicable      |                               |  |
| Basins:             | Tap Hole: One Tapl                                                                    | nole          | Chain Stay Hole: No           |  |
|                     | Template: Not Requ                                                                    |               | Waste Type Req: Slotted       |  |
|                     | Overflow Inc: Yes                                                                     |               | Overflow Cover: Yes           |  |
|                     | Inner Bowl Depth (mm): 136 mm                                                         |               |                               |  |