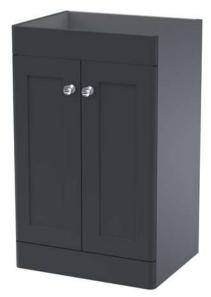

## TECHNICAL DATA SHEET

ROXOR

Sales Code: CLA1423

**Description:** 500 F/S 2-Door Unit (800X500x390)

| Product Dimensions         |                              |  |  |
|----------------------------|------------------------------|--|--|
| Height (mm):               | 800                          |  |  |
| Width (mm):                | 500                          |  |  |
| Depth (mm):                | 390                          |  |  |
| Nett Weight (kg):          | 21                           |  |  |
| Packaging Dimensions       |                              |  |  |
| Height (mm):               | 835                          |  |  |
| Width (mm):                | 525                          |  |  |
| Depth (mm):                | 415                          |  |  |
| Gross Weight (kg):         | 21.5                         |  |  |
| Packaging Data             |                              |  |  |
| Box Colour:                | Brown Cardboard Box          |  |  |
| Box Qty:                   | 0                            |  |  |
| Label Size:                | 0 x 0                        |  |  |
| Label Colour:              | White Label                  |  |  |
| Label Qty:                 | 0                            |  |  |
| Outer Box Dimensions (If A | Applicable)                  |  |  |
| Height (mm):               |                              |  |  |
| Width (mm):                |                              |  |  |
| Depth (mm):                |                              |  |  |
| Gross Weight (kg):         |                              |  |  |
| Barcode:                   | 5056462643137                |  |  |
| Product Details            |                              |  |  |
| Country of Origin:         | China                        |  |  |
| Fitting Instruction:       | Yes                          |  |  |
| CE & UKCA:                 | N/A                          |  |  |
| FSC Certified Materials:   | Yes                          |  |  |
| Colour:                    | Satin Anthracite             |  |  |
| Construction Method:       | Cam & Wood Dowel             |  |  |
| Construction Type:         | Rigid                        |  |  |
| Cabinet Finish:            | MFC Painted Matt             |  |  |
| Fascia Finish:             | Mdf Painted Matt             |  |  |
| Cabinet Thickness (mm):    | 18                           |  |  |
| Fascia Thickness (mm):     | 18                           |  |  |
| Drawer Included:           | No                           |  |  |
| Drawer Type:               | Not Applicable               |  |  |
| No of Shelves:             | 1                            |  |  |
| Hinge Type:                | 95 Degree Clip-On Soft Close |  |  |
| Hinge Included:            | Yes, Supplied                |  |  |
| Adjustable Legs:           | No, Not Required             |  |  |
| Fixings Included:          | Yes                          |  |  |
| Handle Style:              | Traditional                  |  |  |
| Waste Shroud:              | Not Applicable               |  |  |
| Handle Included:           | Yes, Supplied                |  |  |
| Handle Type:               | Knob                         |  |  |