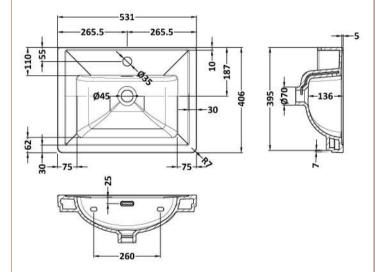

## TECHNICAL DATA SHEET

ROXOR

Sales Code: CBM502

**Description:** 500 Classic Basin (540X410x185) 1Th

| Product Dime        | nsions                                                                                |               |                               |  |
|---------------------|---------------------------------------------------------------------------------------|---------------|-------------------------------|--|
| Height (mm):        | (                                                                                     | C             |                               |  |
| Width (mm):         |                                                                                       | 0             |                               |  |
| Depth (mm):         |                                                                                       | 0             |                               |  |
| Nett Weight (kg)    |                                                                                       | 12.7          |                               |  |
| Packaging Dir       | nensions                                                                              |               |                               |  |
| Height (mm):        |                                                                                       | 430           |                               |  |
| Width (mm):         | :                                                                                     | 550           |                               |  |
| Depth (mm):         | :                                                                                     | 220           |                               |  |
| Gross Weight (kg    | s):                                                                                   | 13            |                               |  |
| Packaging Dat       | ta                                                                                    |               |                               |  |
| Box Colour:         |                                                                                       | Brown Car     | dboard Box - Printed          |  |
| Box Qty:            |                                                                                       | 0             |                               |  |
| Label Size:         |                                                                                       | 0 x 0         |                               |  |
| Label Colour:       |                                                                                       | White Labe    | el                            |  |
| Label Qty:          |                                                                                       | 0             |                               |  |
| Outer Box Dir       | nensions (If Appli                                                                    | cable)        |                               |  |
| Height (mm):        |                                                                                       |               |                               |  |
| Width (mm):         |                                                                                       |               |                               |  |
| Depth (mm):         |                                                                                       |               |                               |  |
| Gross Weight (kg    | ;):                                                                                   |               |                               |  |
| Barcode:            | :                                                                                     | 5056462643632 |                               |  |
| Product Detai       | ls                                                                                    |               |                               |  |
| Country of Origin   | 1:                                                                                    | Utd.Arab.E    | mir.                          |  |
| Fitting Instruction | 1:                                                                                    | No            |                               |  |
| Certification: CE   | & UKCA: No 🛛 🕅                                                                        | WRAS: N/      | A WRAS No: N/A                |  |
| Product Material:   |                                                                                       | Fireclay      |                               |  |
| Fixing Supplied:    |                                                                                       | No            |                               |  |
|                     |                                                                                       |               |                               |  |
| Pans/Bidets:        | Trap Style: N/A                                                                       |               | Includes Seat: Not Applicable |  |
| Seats:              | Seat Type: N/A                                                                        |               | Material: Not Applicable      |  |
|                     | Function: Not Applicable                                                              |               | Hinge Type: Not Applicable    |  |
|                     | Hinge Material: Not Applicable                                                        |               |                               |  |
|                     | 0                                                                                     |               |                               |  |
| Cisterns:           | Operating Type: No                                                                    | t Applicab    | le Fittings: Not Applicable   |  |
| Cisterns.           | Operating Type: Not Applicable Fittings: Not Applicable<br>Lever Type: Not Applicable |               |                               |  |
|                     | Level Type. Not Ap                                                                    | plicable      |                               |  |
| Basins:             | Tap Hole: One Tapl                                                                    | nole          | Chain Stay Hole: No           |  |
|                     | Template: Not Requ                                                                    |               | Waste Type Req: Slotted       |  |
|                     | Overflow Inc: Yes                                                                     |               | Overflow Cover: Yes           |  |
|                     | Inner Bowl Depth (mm): 136 mm                                                         |               |                               |  |