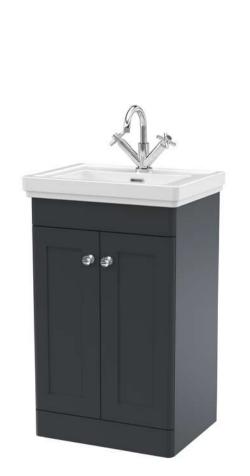

## TECHNICAL DATA SHEET

Sales Code: CLC1423A

**Description:** 500 F/S 2-Door Unit & Basin 1Th

0

410

Ĥ

**Packaging Details** 

5056462685625