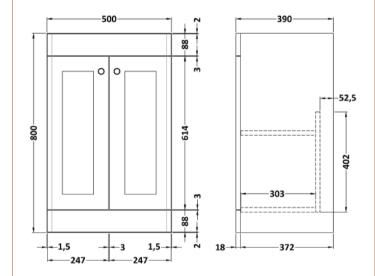

## TECHNICAL DATA SHEET

ROXOR

Sales Code: CLA1423

**Description:** 500 F/S 2-Door Unit (800X500x390)

| Product Dimensions         |                              |  |  |
|----------------------------|------------------------------|--|--|
| Height (mm):               | 800                          |  |  |
| Width (mm):                | 500                          |  |  |
| Depth (mm):                | 390                          |  |  |
| Nett Weight (kg):          | 21                           |  |  |
| Packaging Dimensions       |                              |  |  |
| Height (mm):               | 835                          |  |  |
| Width (mm):                | 525                          |  |  |
| Depth (mm):                | 415                          |  |  |
| Gross Weight (kg):         | 21.5                         |  |  |
| Packaging Data             |                              |  |  |
| Box Colour:                | Brown Cardboard Box          |  |  |
| Box Qty:                   | 0                            |  |  |
| Label Size:                | 0 x 0                        |  |  |
| Label Colour:              | White Label                  |  |  |
| Label Qty:                 | 0                            |  |  |
| Outer Box Dimensions (If A | Applicable)                  |  |  |
| Height (mm):               |                              |  |  |
| Width (mm):                |                              |  |  |
| Depth (mm):                |                              |  |  |
| Gross Weight (kg):         |                              |  |  |
| Barcode:                   | 5056462643137                |  |  |
| Product Details            |                              |  |  |
| Country of Origin:         | China                        |  |  |
| Fitting Instruction:       | Yes                          |  |  |
| CE & UKCA:                 | N/A                          |  |  |
| FSC Certified Materials:   | Yes                          |  |  |
| Colour:                    | Satin Anthracite             |  |  |
| Construction Method:       | Cam & Wood Dowel             |  |  |
| Construction Type:         | Rigid                        |  |  |
| Cabinet Finish:            | MFC Painted Matt             |  |  |
| Fascia Finish:             | Mdf Painted Matt             |  |  |
| Cabinet Thickness (mm):    | 18                           |  |  |
| Fascia Thickness (mm):     | 18                           |  |  |
| Drawer Included:           | No                           |  |  |
| Drawer Type:               | Not Applicable               |  |  |
| No of Shelves:             | 1                            |  |  |
| Hinge Type:                | 95 Degree Clip-On Soft Close |  |  |
| Hinge Included:            | Yes, Supplied                |  |  |
| Adjustable Legs:           | No, Not Required             |  |  |
| Fixings Included:          | Yes                          |  |  |
| Handle Style:              | Traditional                  |  |  |
| Waste Shroud:              | Not Applicable               |  |  |
| Handle Included:           | Yes, Supplied                |  |  |
| Handle Type:               | Knob                         |  |  |