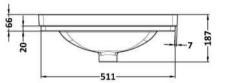

## TECHNICAL DATA SHEET

ROXOR

Sales Code: CBM502

**Description:** 500 Classic Basin (540X410x185) 1Th

| Product Dime        | nsions                                                                                |               |                               |  |
|---------------------|---------------------------------------------------------------------------------------|---------------|-------------------------------|--|
| Height (mm):        | (                                                                                     | C             |                               |  |
| Width (mm):         |                                                                                       | 0             |                               |  |
| Depth (mm):         |                                                                                       | 0             |                               |  |
| Nett Weight (kg)    |                                                                                       | 12.7          |                               |  |
| Packaging Dir       | nensions                                                                              |               |                               |  |
| Height (mm):        |                                                                                       | 430           |                               |  |
| Width (mm):         | :                                                                                     | 550           |                               |  |
| Depth (mm):         | :                                                                                     | 220           |                               |  |
| Gross Weight (kg    | s):                                                                                   | 13            |                               |  |
| Packaging Dat       | ta                                                                                    |               |                               |  |
| Box Colour:         |                                                                                       | Brown Car     | dboard Box - Printed          |  |
| Box Qty:            |                                                                                       | 0             |                               |  |
| Label Size:         |                                                                                       | 0 x 0         |                               |  |
| Label Colour:       |                                                                                       | White Labe    | el                            |  |
| Label Qty:          |                                                                                       | 0             |                               |  |
| Outer Box Dir       | nensions (If Appli                                                                    | cable)        |                               |  |
| Height (mm):        |                                                                                       |               |                               |  |
| Width (mm):         |                                                                                       |               |                               |  |
| Depth (mm):         |                                                                                       |               |                               |  |
| Gross Weight (kg    | ;):                                                                                   |               |                               |  |
| Barcode:            | :                                                                                     | 5056462643632 |                               |  |
| Product Detai       | ls                                                                                    |               |                               |  |
| Country of Origin   | 1:                                                                                    | Utd.Arab.E    | mir.                          |  |
| Fitting Instruction | 1:                                                                                    | No            |                               |  |
| Certification: CE   | & UKCA: No 🛛 🕅                                                                        | WRAS: N/      | A WRAS No: N/A                |  |
| Product Material:   |                                                                                       | Fireclay      |                               |  |
| Fixing Supplied:    |                                                                                       | No            |                               |  |
|                     |                                                                                       |               |                               |  |
| Pans/Bidets:        | Trap Style: N/A                                                                       |               | Includes Seat: Not Applicable |  |
| Seats:              | Seat Type: N/A                                                                        |               | Material: Not Applicable      |  |
|                     | Function: Not Applicable                                                              |               | Hinge Type: Not Applicable    |  |
|                     | Hinge Material: Not Applicable                                                        |               |                               |  |
|                     | 0                                                                                     |               |                               |  |
| Cisterns:           | Operating Type: No                                                                    | t Applicab    | le Fittings: Not Applicable   |  |
| Cisterns.           | Operating Type: Not Applicable Fittings: Not Applicable<br>Lever Type: Not Applicable |               |                               |  |
|                     | Level Type. Not Ap                                                                    | plicable      |                               |  |
| Basins:             | Tap Hole: One Tapl                                                                    | nole          | Chain Stay Hole: No           |  |
|                     | Template: Not Requ                                                                    |               | Waste Type Req: Slotted       |  |
|                     | Overflow Inc: Yes                                                                     |               | Overflow Cover: Yes           |  |
|                     | Inner Bowl Depth (mm): 136 mm                                                         |               |                               |  |