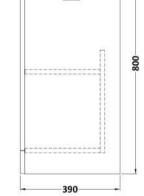

## TECHNICAL DATA SHEET

ROXOR

Sales Code: CLA1423

**Description:** 500 F/S 2-Door Unit (800X500x390)

| Product Dimensions         |                              |  |  |
|----------------------------|------------------------------|--|--|
| Height (mm):               | 800                          |  |  |
| Width (mm):                | 500                          |  |  |
| Depth (mm):                | 390                          |  |  |
| Nett Weight (kg):          | 21                           |  |  |
| Packaging Dimensions       |                              |  |  |
| Height (mm):               | 835                          |  |  |
| Width (mm):                | 525                          |  |  |
| Depth (mm):                | 415                          |  |  |
| Gross Weight (kg):         | 21.5                         |  |  |
| Packaging Data             |                              |  |  |
| Box Colour:                | Brown Cardboard Box          |  |  |
| Box Qty:                   | 0                            |  |  |
| Label Size:                | 0 x 0                        |  |  |
| Label Colour:              | White Label                  |  |  |
| Label Qty:                 | 0                            |  |  |
| Outer Box Dimensions (If A | Applicable)                  |  |  |
| Height (mm):               |                              |  |  |
| Width (mm):                |                              |  |  |
| Depth (mm):                |                              |  |  |
| Gross Weight (kg):         |                              |  |  |
| Barcode:                   | 5056462643137                |  |  |
| Product Details            |                              |  |  |
| Country of Origin:         | China                        |  |  |
| Fitting Instruction:       | Yes                          |  |  |
| CE & UKCA:                 | N/A                          |  |  |
| FSC Certified Materials:   | Yes                          |  |  |
| Colour:                    | Satin Anthracite             |  |  |
| Construction Method:       | Cam & Wood Dowel             |  |  |
| Construction Type:         | Rigid                        |  |  |
| Cabinet Finish:            | MFC Painted Matt             |  |  |
| Fascia Finish:             | Mdf Painted Matt             |  |  |
| Cabinet Thickness (mm):    | 18                           |  |  |
| Fascia Thickness (mm):     | 18                           |  |  |
| Drawer Included:           | No                           |  |  |
| Drawer Type:               | Not Applicable               |  |  |
| No of Shelves:             | 1                            |  |  |
| Hinge Type:                | 95 Degree Clip-On Soft Close |  |  |
| Hinge Included:            | Yes, Supplied                |  |  |
| Adjustable Legs:           | No, Not Required             |  |  |
| Fixings Included:          | Yes                          |  |  |
| Handle Style:              | Traditional                  |  |  |
| Waste Shroud:              | Not Applicable               |  |  |
| Handle Included:           | Yes, Supplied                |  |  |
| Handle Type:               | Knob                         |  |  |