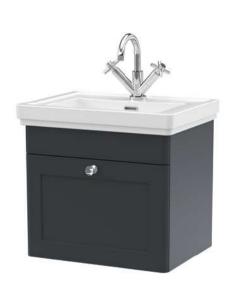

## ROXOR

Sales Code: CLC1491A Description: 500 W/H 1-Drawer Unit & Basin 1Th

## **Packaging Details**

Barcode: 5056462686806

Sales Code: CLA1491 Description: 500 W/H 1-Drawer Unit (431X500x390)

| <b>Product Dimensions</b> |                                |
|---------------------------|--------------------------------|
| Height (mm):              | 431                            |
| Width (mm):               | 500                            |
| Depth (mm):               | 390                            |
| Nett Weight (kg):         | 15.2                           |
| Packaging Dimensions      |                                |
| Height (mm):              | 465                            |
| Width (mm):               | 525                            |
| Depth (mm):               | 415                            |
| Gross Weight (kg):        | 15.7                           |
| Packaging Data            |                                |
| Box Colour:               | Brown Cardboard Box            |
| Box Qty:                  | 0                              |
| Label Size:               | 0 x 0                          |
| Label Colour:             | White Label                    |
| Label Qty:                | 0                              |
| Outer Box Dimensions (If  | Applicable)                    |
| Height (mm):              |                                |
| Width (mm):               |                                |
| Depth (mm):               |                                |
| Gross Weight (kg):        |                                |
| Barcode:                  | 5056462643250                  |
| Product Details           |                                |
| Country of Origin:        | China                          |
| Fitting Instruction:      | Yes                            |
| CE & UKCA:                | N/A                            |
| FSC Certified Materials:  | Yes                            |
| Colour:                   | Satin Anthracite               |
| Construction Method:      | Cam & Wood Dowel               |
| Construction Type:        | Rigid                          |
| Cabinet Finish:           | MFC Painted Matt               |
| Fascia Finish:            | Mdf Painted Matt               |
| Cabinet Thickness (mm):   | 18                             |
| Fascia Thickness (mm):    | 18                             |
| Drawer Included:          | Yes                            |
| Drawer Type:              | 80mm High Metal S/C Inc Galler |
| No of Shelves:            | Not Applicable                 |
| Hinge Type:               | Not Applicable                 |
| Hinge Included:           | Not Applicable                 |
| Adjustable Legs:          | No, Not Required               |
| Fixings Included:         | Yes                            |
| Handle Style:             | Traditional                    |
| Waste Shroud:             | Yes                            |
| Handle Included:          | Yes, Supplied                  |