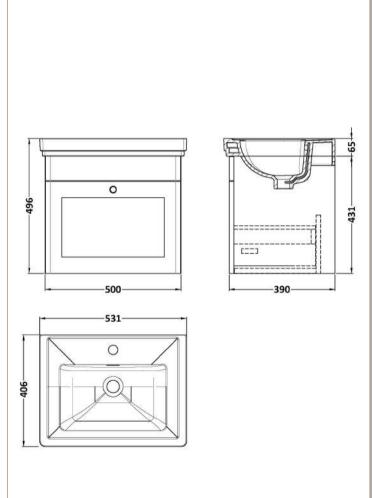

## **Packaging Details**

Barcode: 5056462686806

Sales Code: CLA1491 Description: 500 W/H 1-Drawer Unit (431X500x390)

| <b>Product Dimensions</b> |                                |
|---------------------------|--------------------------------|
| Height (mm):              | 431                            |
| Width (mm):               | 500                            |
| Depth (mm):               | 390                            |
| Nett Weight (kg):         | 15.2                           |
| Packaging Dimensions      |                                |
| Height (mm):              | 465                            |
| Width (mm):               | 525                            |
| Depth (mm):               | 415                            |
| Gross Weight (kg):        | 15.7                           |
| Packaging Data            |                                |
| Box Colour:               | Brown Cardboard Box            |
| Box Qty:                  | 0                              |
| Label Size:               | 0 x 0                          |
| Label Colour:             | White Label                    |
| Label Qty:                | 0                              |
| Outer Box Dimensions (If  | Applicable)                    |
| Height (mm):              |                                |
| Width (mm):               |                                |
| Depth (mm):               |                                |
| Gross Weight (kg):        |                                |
| Barcode:                  | 5056462643250                  |
| Product Details           |                                |
| Country of Origin:        | China                          |
| Fitting Instruction:      | Yes                            |
| CE & UKCA:                | N/A                            |
| FSC Certified Materials:  | Yes                            |
| Colour:                   | Satin Anthracite               |
| Construction Method:      | Cam & Wood Dowel               |
| Construction Type:        | Rigid                          |
| Cabinet Finish:           | MFC Painted Matt               |
| Fascia Finish:            | Mdf Painted Matt               |
| Cabinet Thickness (mm):   | 18                             |
| Fascia Thickness (mm):    | 18                             |
| Drawer Included:          | Yes                            |
| Drawer Type:              | 80mm High Metal S/C Inc Galler |
| No of Shelves:            | Not Applicable                 |
| Hinge Type:               | Not Applicable                 |
| Hinge Included:           | Not Applicable                 |
| Adjustable Legs:          | No, Not Required               |
| Fixings Included:         | Yes                            |
| Handle Style:             | Traditional                    |
| Waste Shroud:             | Yes                            |
| Handle Included:          | Yes, Supplied                  |

Knob

Handle Type:

Sales Code: CBM502 Description: 500 Classic Basin (540X410x185) 1Th

| Product Dime                                                    | nsions                        |                                     |  |
|-----------------------------------------------------------------|-------------------------------|-------------------------------------|--|
| Height (mm):                                                    |                               | 0                                   |  |
| Width (mm):                                                     |                               | 0                                   |  |
| Depth (mm):                                                     |                               | 0                                   |  |
| Nett Weight (kg):                                               |                               | 12.7                                |  |
| Packaging Din                                                   |                               |                                     |  |
| Height (mm):                                                    |                               | 430                                 |  |
| Width (mm):                                                     |                               | 550                                 |  |
| Depth (mm):                                                     |                               | 220                                 |  |
| Gross Weight (kg                                                | g):                           | 13                                  |  |
| Packaging Dat                                                   |                               |                                     |  |
| Box Colour:                                                     |                               | Brown Cardboard Box - Printed       |  |
| Box Qty:                                                        |                               | 0                                   |  |
| Label Size:                                                     |                               | 0 x 0                               |  |
| Label Colour:                                                   |                               | White Label                         |  |
| Label Qty:                                                      |                               | 0                                   |  |
| Outer Box Din                                                   | nensions (If Appl             | icable)                             |  |
| Height (mm):                                                    |                               |                                     |  |
| Width (mm):                                                     |                               |                                     |  |
| Depth (mm):                                                     |                               |                                     |  |
| Gross Weight (kg                                                | g):                           |                                     |  |
| Barcode:                                                        |                               | 5056462643632                       |  |
| <b>Product Detail</b>                                           | ls                            |                                     |  |
| Country of Origin                                               | 1:                            | Utd.Arab.Emir.                      |  |
| Fitting Instruction                                             | n:                            | No                                  |  |
| Certification: CE                                               | & UKCA: No                    | WRAS: N/A WRAS No: N/A              |  |
| Product Material:                                               |                               | Fireclay                            |  |
| Fixing Supplied:                                                |                               | No                                  |  |
|                                                                 |                               |                                     |  |
| Pans/Bidets:                                                    | Trap Style: N/A               | Includes Seat: Not Applicable       |  |
| Seats:                                                          | Seat Type: N/A                | Material: Not Applicable            |  |
| - Settes:                                                       |                               | plicable Hinge Type: Not Applicable |  |
| Hinge Materia                                                   |                               |                                     |  |
|                                                                 | 84                            | присави                             |  |
| Cisterns: Operating Type: Not Applicable Fittings: Not Applicab |                               |                                     |  |
| Cisterns.                                                       | Lever Type: Not Applicable    |                                     |  |
|                                                                 | Level Type. Ween              | рриссион                            |  |
| Basins: Tap Hole: One Taphole                                   |                               | phole Chain Stay Hole: No           |  |
| 24,0111.04                                                      | Template: Not Req             |                                     |  |
| Overflow Inc: Ye                                                |                               | Overflow Cover: Yes                 |  |
|                                                                 | Inner Bowl Depth (mm): 136 mm |                                     |  |
| milet Dowt Deptit (mint): 130 mill                              |                               |                                     |  |