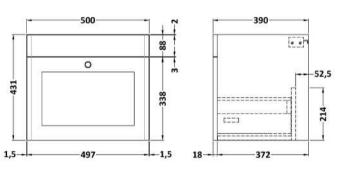

## **Packaging Details**

Barcode: 5056462686806

Sales Code: CLA1491 Description: 500 W/H 1-Drawer Unit (431X500x390)

| <b>Product Dimensions</b> |                                |
|---------------------------|--------------------------------|
| Height (mm):              | 431                            |
| Width (mm):               | 500                            |
| Depth (mm):               | 390                            |
| Nett Weight (kg):         | 15.2                           |
| Packaging Dimensions      |                                |
| Height (mm):              | 465                            |
| Width (mm):               | 525                            |
| Depth (mm):               | 415                            |
| Gross Weight (kg):        | 15.7                           |
| Packaging Data            |                                |
| Box Colour:               | Brown Cardboard Box            |
| Box Qty:                  | 0                              |
| Label Size:               | 0 x 0                          |
| Label Colour:             | White Label                    |
| Label Qty:                | 0                              |
| Outer Box Dimensions (If  | Applicable)                    |
| Height (mm):              |                                |
| Width (mm):               |                                |
| Depth (mm):               |                                |
| Gross Weight (kg):        |                                |
| Barcode:                  | 5056462643250                  |
| Product Details           |                                |
| Country of Origin:        | China                          |
| Fitting Instruction:      | Yes                            |
| CE & UKCA:                | N/A                            |
| FSC Certified Materials:  | Yes                            |
| Colour:                   | Satin Anthracite               |
| Construction Method:      | Cam & Wood Dowel               |
| Construction Type:        | Rigid                          |
| Cabinet Finish:           | MFC Painted Matt               |
| Fascia Finish:            | Mdf Painted Matt               |
| Cabinet Thickness (mm):   | 18                             |
| Fascia Thickness (mm):    | 18                             |
| Drawer Included:          | Yes                            |
| Drawer Type:              | 80mm High Metal S/C Inc Galler |
| No of Shelves:            | Not Applicable                 |
| Hinge Type:               | Not Applicable                 |
| Hinge Included:           | Not Applicable                 |
| Adjustable Legs:          | No, Not Required               |
| Fixings Included:         | Yes                            |
| Handle Style:             | Traditional                    |
| Waste Shroud:             | Yes                            |
| Handle Included:          | Yes, Supplied                  |