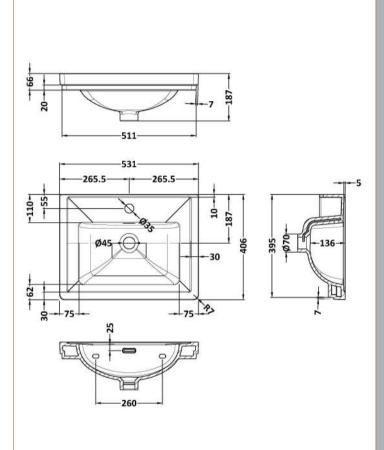

Knob

Handle Type:

Sales Code: CBM502 Description: 500 Classic Basin (540X410x185) 1Th

| Product Dime                                                    | nsions                        |                                     |  |
|-----------------------------------------------------------------|-------------------------------|-------------------------------------|--|
| Height (mm):                                                    |                               | 0                                   |  |
| Width (mm):                                                     |                               | 0                                   |  |
| Depth (mm):                                                     |                               | 0                                   |  |
| Nett Weight (kg):                                               |                               | 12.7                                |  |
| Packaging Din                                                   |                               |                                     |  |
| Height (mm):                                                    |                               | 430                                 |  |
| Width (mm):                                                     |                               | 550                                 |  |
| Depth (mm):                                                     |                               | 220                                 |  |
| Gross Weight (kg                                                | g):                           | 13                                  |  |
| Packaging Dat                                                   |                               |                                     |  |
| Box Colour:                                                     |                               | Brown Cardboard Box - Printed       |  |
| Box Qty:                                                        |                               | 0                                   |  |
| Label Size:                                                     |                               | 0 x 0                               |  |
| Label Colour:                                                   |                               | White Label                         |  |
| Label Qty:                                                      |                               | 0                                   |  |
| Outer Box Din                                                   | nensions (If Appl             | icable)                             |  |
| Height (mm):                                                    |                               |                                     |  |
| Width (mm):                                                     |                               |                                     |  |
| Depth (mm):                                                     |                               |                                     |  |
| Gross Weight (kg                                                | g):                           |                                     |  |
| Barcode:                                                        |                               | 5056462643632                       |  |
| <b>Product Detail</b>                                           | ls                            |                                     |  |
| Country of Origin                                               | 1:                            | Utd.Arab.Emir.                      |  |
| Fitting Instruction                                             | n:                            | No                                  |  |
| Certification: CE                                               | & UKCA: No                    | WRAS: N/A WRAS No: N/A              |  |
| Product Material:                                               |                               | Fireclay                            |  |
| Fixing Supplied:                                                |                               | No                                  |  |
|                                                                 |                               |                                     |  |
| Pans/Bidets:                                                    | Trap Style: N/A               | Includes Seat: Not Applicable       |  |
| Seats:                                                          | Seat Type: N/A                | Material: Not Applicable            |  |
| - Settes:                                                       |                               | plicable Hinge Type: Not Applicable |  |
| Hinge Materia                                                   |                               |                                     |  |
|                                                                 | 84                            | присави                             |  |
| Cisterns: Operating Type: Not Applicable Fittings: Not Applicab |                               |                                     |  |
| Cisterns.                                                       | Lever Type: Not Applicable    |                                     |  |
|                                                                 | Level Type. Ween              | рриссион                            |  |
| Basins: Tap Hole: One Taphole                                   |                               | phole Chain Stay Hole: No           |  |
| 24,0111.04                                                      | Template: Not Req             |                                     |  |
| Overflow Inc: Ye                                                |                               | Overflow Cover: Yes                 |  |
|                                                                 | Inner Bowl Depth (mm): 136 mm |                                     |  |
| milet Dowt Deptit (mint): 130 mill                              |                               |                                     |  |