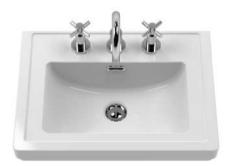

Knob

Handle Type:

Sales Code: CBM532 Description: 500 Classic Basin (540X410x185) 3Th

| Product Dime              | nsions                                                  |                 |                               |  |
|---------------------------|---------------------------------------------------------|-----------------|-------------------------------|--|
| leight (mm):              |                                                         | 0               |                               |  |
| Vidth (mm):               |                                                         | 0               |                               |  |
| Depth (mm):               |                                                         | 0               |                               |  |
| lett Weight (kg)          | :                                                       | 12.7            |                               |  |
| ackaging Dir              | nensions                                                |                 |                               |  |
| leight (mm):              |                                                         | 430             |                               |  |
| Vidth (mm):               |                                                         | 550             |                               |  |
| epth (mm):                |                                                         | 220             |                               |  |
| Gross Weight (kg          | g):                                                     | 13              |                               |  |
| ackaging Da               | ta                                                      |                 |                               |  |
| ox Colour:                |                                                         | Brown Card      | dboard Box - Printed          |  |
| Box Qty:                  |                                                         | 0               |                               |  |
| abel Size:                |                                                         | 0 x 0           |                               |  |
| abel Colour:              |                                                         | White Labe      | l                             |  |
| abel Qty:                 |                                                         | 0               |                               |  |
| <b>Duter Box Dir</b>      | nensions (If App                                        | licable)        |                               |  |
| leight (mm):              |                                                         |                 |                               |  |
| Vidth (mm):               |                                                         |                 |                               |  |
| Depth (mm):               |                                                         |                 |                               |  |
| Bross Weight (kg          | g):                                                     |                 |                               |  |
| Barcode:                  |                                                         | 5056462643      | 3649                          |  |
| Product Detai             |                                                         |                 |                               |  |
| Country of Origin         | n:                                                      | Utd.Arab.Er     | mir.                          |  |
| itting Instruction        |                                                         | No              |                               |  |
| Certification: CE         | E & UKCA: No                                            | WRAS: N/A       | WRAS No: N/A                  |  |
| roduct Material           | :                                                       | Fireclay        |                               |  |
| ixing Supplied:           |                                                         | No              |                               |  |
|                           |                                                         |                 |                               |  |
| Pans/Bidets:              | Trap Style: N/A                                         |                 | Includes Seat: Not Applicable |  |
|                           |                                                         |                 |                               |  |
| Seats:                    | Seat Type: N/A                                          |                 | Material: Not Applicable      |  |
| Function: Not Ap          |                                                         | plicable        | Hinge Type: Not Applicable    |  |
|                           | Hinge Material: No                                      | ot Applicable   | 2                             |  |
|                           |                                                         |                 |                               |  |
| Cisterns:                 | Operating Type: Not Applicable Fittings: Not Applicable |                 |                               |  |
| 015001115.                | Lever Type: Not Applicable  Lever Type: Not Applicable  |                 |                               |  |
|                           | Level Type. Noth                                        | ppticubic       |                               |  |
|                           |                                                         |                 |                               |  |
| Basins: Tap Hole: Three T |                                                         | apholes         | Chain Stay Hole: No           |  |
|                           | Template: Not Rec                                       |                 | Waste Type Req: Slotted       |  |
|                           | Overflow Inc: Yes                                       | 12.1.00         | Overflow Cover: Yes           |  |
|                           | Inner Bowl Depth (                                      | mm): 126 ~      |                               |  |
|                           | inner bowr bepur (                                      | 11111). 130 111 |                               |  |
|                           |                                                         |                 |                               |  |