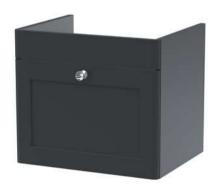

## ROXOR

Sales Code: CLC1491B Description: 500 W/H 1-Drawer Unit & Basin 3Th

390

Barcode: 5056462688213

Sales Code: CLA1491 Description: 500 W/H 1-Drawer Unit (431X500x390)

| <b>Product Dimensions</b> |                                |  |  |
|---------------------------|--------------------------------|--|--|
| Height (mm):              | 431                            |  |  |
| Width (mm):               | 500                            |  |  |
| Depth (mm):               | 390                            |  |  |
| Nett Weight (kg):         | 15.2                           |  |  |
| Packaging Dimensions      |                                |  |  |
| Height (mm):              | 465                            |  |  |
| Width (mm):               | 525                            |  |  |
| Depth (mm):               | 415                            |  |  |
| Gross Weight (kg):        | 15.7                           |  |  |
| Packaging Data            |                                |  |  |
| Box Colour:               | Brown Cardboard Box            |  |  |
| Box Qty:                  | 0                              |  |  |
| Label Size:               | 0 x 0                          |  |  |
| Label Colour:             | White Label                    |  |  |
| Label Qty:                | 0                              |  |  |
| Outer Box Dimensions (If  | Applicable)                    |  |  |
| Height (mm):              |                                |  |  |
| Width (mm):               |                                |  |  |
| Depth (mm):               |                                |  |  |
| Gross Weight (kg):        |                                |  |  |
| Barcode:                  | 5056462643250                  |  |  |
| Product Details           |                                |  |  |
| Country of Origin:        | China                          |  |  |
| Fitting Instruction:      | Yes                            |  |  |
| CE & UKCA:                | N/A                            |  |  |
| FSC Certified Materials:  | Yes                            |  |  |
| Colour:                   | Satin Anthracite               |  |  |
| Construction Method:      | Cam & Wood Dowel               |  |  |
| Construction Type:        | Rigid                          |  |  |
| Cabinet Finish:           | MFC Painted Matt               |  |  |
| Fascia Finish:            | Mdf Painted Matt               |  |  |
| Cabinet Thickness (mm):   | 18                             |  |  |
| Fascia Thickness (mm):    | 18                             |  |  |
| Drawer Included:          | Yes                            |  |  |
| Drawer Type:              | 80mm High Metal S/C Inc Galler |  |  |
| No of Shelves:            | Not Applicable                 |  |  |
| Hinge Type:               | Not Applicable                 |  |  |
| Hinge Included:           | Not Applicable                 |  |  |
| Adjustable Legs:          | No, Not Required               |  |  |
| Fixings Included:         | Yes                            |  |  |
| Handle Style:             | Traditional                    |  |  |
| Waste Shroud:             | Yes                            |  |  |
| Handle Included:          | Yes, Supplied                  |  |  |