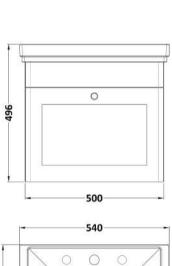

## ROXOR

Sales Code: CLC1491B Description: 500 W/H 1-Drawer Unit & Basin 3Th

390

Barcode: 5056462688213

Sales Code: CLA1491 Description: 500 W/H 1-Drawer Unit (431X500x390)

| <b>Product Dimensions</b> |                                |  |  |
|---------------------------|--------------------------------|--|--|
| Height (mm):              | 431                            |  |  |
| Width (mm):               | 500                            |  |  |
| Depth (mm):               | 390                            |  |  |
| Nett Weight (kg):         | 15.2                           |  |  |
| Packaging Dimensions      |                                |  |  |
| Height (mm):              | 465                            |  |  |
| Width (mm):               | 525                            |  |  |
| Depth (mm):               | 415                            |  |  |
| Gross Weight (kg):        | 15.7                           |  |  |
| Packaging Data            |                                |  |  |
| Box Colour:               | Brown Cardboard Box            |  |  |
| Box Qty:                  | 0                              |  |  |
| Label Size:               | 0 x 0                          |  |  |
| Label Colour:             | White Label                    |  |  |
| Label Qty:                | 0                              |  |  |
| Outer Box Dimensions (If  | Applicable)                    |  |  |
| Height (mm):              |                                |  |  |
| Width (mm):               |                                |  |  |
| Depth (mm):               |                                |  |  |
| Gross Weight (kg):        |                                |  |  |
| Barcode:                  | 5056462643250                  |  |  |
| Product Details           |                                |  |  |
| Country of Origin:        | China                          |  |  |
| Fitting Instruction:      | Yes                            |  |  |
| CE & UKCA:                | N/A                            |  |  |
| FSC Certified Materials:  | Yes                            |  |  |
| Colour:                   | Satin Anthracite               |  |  |
| Construction Method:      | Cam & Wood Dowel               |  |  |
| Construction Type:        | Rigid                          |  |  |
| Cabinet Finish:           | MFC Painted Matt               |  |  |
| Fascia Finish:            | Mdf Painted Matt               |  |  |
| Cabinet Thickness (mm):   | 18                             |  |  |
| Fascia Thickness (mm):    | 18                             |  |  |
| Drawer Included:          | Yes                            |  |  |
| Drawer Type:              | 80mm High Metal S/C Inc Galler |  |  |
| No of Shelves:            | Not Applicable                 |  |  |
| Hinge Type:               | Not Applicable                 |  |  |
| Hinge Included:           | Not Applicable                 |  |  |
| Adjustable Legs:          | No, Not Required               |  |  |
| Fixings Included:         | Yes                            |  |  |
| Handle Style:             | Traditional                    |  |  |
| Waste Shroud:             | Yes                            |  |  |
| Handle Included:          | Yes, Supplied                  |  |  |