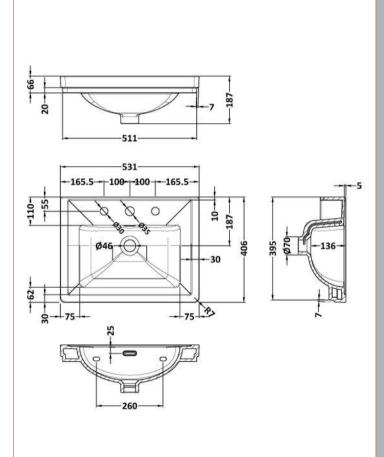

Knob

Handle Type:

Sales Code: CBM532 Description: 500 Classic Basin (540X410x185) 3Th

| Product Dime              | nsions                                                  |                 |                               |  |
|---------------------------|---------------------------------------------------------|-----------------|-------------------------------|--|
| leight (mm):              |                                                         | 0               |                               |  |
| Vidth (mm):               |                                                         | 0               |                               |  |
| Depth (mm):               |                                                         | 0               |                               |  |
| lett Weight (kg)          | :                                                       | 12.7            |                               |  |
| ackaging Dir              | nensions                                                |                 |                               |  |
| leight (mm):              |                                                         | 430             |                               |  |
| Vidth (mm):               |                                                         | 550             |                               |  |
| epth (mm):                |                                                         | 220             |                               |  |
| Gross Weight (kg          | g):                                                     | 13              |                               |  |
| ackaging Da               | ta                                                      |                 |                               |  |
| ox Colour:                |                                                         | Brown Card      | dboard Box - Printed          |  |
| Box Qty:                  |                                                         | 0               |                               |  |
| abel Size:                |                                                         | 0 x 0           |                               |  |
| abel Colour:              |                                                         | White Labe      | l                             |  |
| abel Qty:                 |                                                         | 0               |                               |  |
| <b>Duter Box Dir</b>      | nensions (If App                                        | licable)        |                               |  |
| leight (mm):              |                                                         |                 |                               |  |
| Vidth (mm):               |                                                         |                 |                               |  |
| Depth (mm):               |                                                         |                 |                               |  |
| Bross Weight (kg          | g):                                                     |                 |                               |  |
| Barcode:                  |                                                         | 5056462643      | 3649                          |  |
| Product Detai             |                                                         |                 |                               |  |
| Country of Origin         | n:                                                      | Utd.Arab.Er     | mir.                          |  |
| itting Instruction        |                                                         | No              |                               |  |
| Certification: CE         | E & UKCA: No                                            | WRAS: N/A       | WRAS No: N/A                  |  |
| roduct Material           | :                                                       | Fireclay        |                               |  |
| ixing Supplied:           |                                                         | No              |                               |  |
|                           |                                                         |                 |                               |  |
| Pans/Bidets:              | Trap Style: N/A                                         |                 | Includes Seat: Not Applicable |  |
|                           |                                                         |                 |                               |  |
| Seats:                    | Seat Type: N/A                                          |                 | Material: Not Applicable      |  |
| Function: Not Ap          |                                                         | plicable        | Hinge Type: Not Applicable    |  |
|                           | Hinge Material: No                                      | ot Applicable   | 2                             |  |
|                           |                                                         |                 |                               |  |
| Cisterns:                 | Operating Type: Not Applicable Fittings: Not Applicable |                 |                               |  |
| 015001115.                | Lever Type: Not Applicable  Lever Type: Not Applicable  |                 |                               |  |
|                           | Level Type. Noth                                        | ppticubic       |                               |  |
|                           |                                                         |                 |                               |  |
| Basins: Tap Hole: Three T |                                                         | apholes         | Chain Stay Hole: No           |  |
|                           | Template: Not Rec                                       |                 | Waste Type Req: Slotted       |  |
|                           | Overflow Inc: Yes                                       | 12.1.00         | Overflow Cover: Yes           |  |
|                           | Inner Bowl Depth (                                      | mm): 126 ~      |                               |  |
|                           | inner bowr bepur (                                      | 11111). 130 111 |                               |  |
|                           |                                                         |                 |                               |  |