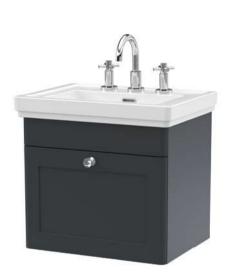

## ROXOR

Sales Code: CLC1491B Description: 500 W/H 1-Drawer Unit & Basin 3Th

390

Barcode: 5056462688213

Sales Code: CLA1491 Description: 500 W/H 1-Drawer Unit (431X500x390)

| <b>Product Dimensions</b> |                                |  |  |
|---------------------------|--------------------------------|--|--|
| Height (mm):              | 431                            |  |  |
| Width (mm):               | 500                            |  |  |
| Depth (mm):               | 390                            |  |  |
| Nett Weight (kg):         | 15.2                           |  |  |
| Packaging Dimensions      |                                |  |  |
| Height (mm):              | 465                            |  |  |
| Width (mm):               | 525                            |  |  |
| Depth (mm):               | 415                            |  |  |
| Gross Weight (kg):        | 15.7                           |  |  |
| Packaging Data            |                                |  |  |
| Box Colour:               | Brown Cardboard Box            |  |  |
| Box Qty:                  | 0                              |  |  |
| Label Size:               | 0 x 0                          |  |  |
| Label Colour:             | White Label                    |  |  |
| Label Qty:                | 0                              |  |  |
| Outer Box Dimensions (If  | Applicable)                    |  |  |
| Height (mm):              |                                |  |  |
| Width (mm):               |                                |  |  |
| Depth (mm):               |                                |  |  |
| Gross Weight (kg):        |                                |  |  |
| Barcode:                  | 5056462643250                  |  |  |
| Product Details           |                                |  |  |
| Country of Origin:        | China                          |  |  |
| Fitting Instruction:      | Yes                            |  |  |
| CE & UKCA:                | N/A                            |  |  |
| FSC Certified Materials:  | Yes                            |  |  |
| Colour:                   | Satin Anthracite               |  |  |
| Construction Method:      | Cam & Wood Dowel               |  |  |
| Construction Type:        | Rigid                          |  |  |
| Cabinet Finish:           | MFC Painted Matt               |  |  |
| Fascia Finish:            | Mdf Painted Matt               |  |  |
| Cabinet Thickness (mm):   | 18                             |  |  |
| Fascia Thickness (mm):    | 18                             |  |  |
| Drawer Included:          | Yes                            |  |  |
| Drawer Type:              | 80mm High Metal S/C Inc Galler |  |  |
| No of Shelves:            | Not Applicable                 |  |  |
| Hinge Type:               | Not Applicable                 |  |  |
| Hinge Included:           | Not Applicable                 |  |  |
| Adjustable Legs:          | No, Not Required               |  |  |
| Fixings Included:         | Yes                            |  |  |
| Handle Style:             | Traditional                    |  |  |
| Waste Shroud:             | Yes                            |  |  |
| Handle Included:          | Yes, Supplied                  |  |  |

Knob

Handle Type:

Sales Code: CBM532 Description: 500 Classic Basin (540X410x185) 3Th

| Product Dime              | nsions                                                  |                 |                               |  |
|---------------------------|---------------------------------------------------------|-----------------|-------------------------------|--|
| leight (mm):              |                                                         | 0               |                               |  |
| Vidth (mm):               |                                                         | 0               |                               |  |
| Depth (mm):               |                                                         | 0               |                               |  |
| lett Weight (kg)          | :                                                       | 12.7            |                               |  |
| ackaging Dir              | nensions                                                |                 |                               |  |
| leight (mm):              |                                                         | 430             |                               |  |
| Vidth (mm):               |                                                         | 550             |                               |  |
| epth (mm):                |                                                         | 220             |                               |  |
| Gross Weight (kg          | g):                                                     | 13              |                               |  |
| ackaging Da               | ta                                                      |                 |                               |  |
| ox Colour:                |                                                         | Brown Card      | dboard Box - Printed          |  |
| Box Qty:                  |                                                         | 0               |                               |  |
| abel Size:                |                                                         | 0 x 0           |                               |  |
| abel Colour:              |                                                         | White Labe      | l                             |  |
| abel Qty:                 |                                                         | 0               |                               |  |
| <b>Duter Box Dir</b>      | nensions (If App                                        | licable)        |                               |  |
| leight (mm):              |                                                         |                 |                               |  |
| Vidth (mm):               |                                                         |                 |                               |  |
| Depth (mm):               |                                                         |                 |                               |  |
| Bross Weight (kg          | g):                                                     |                 |                               |  |
| Barcode:                  |                                                         | 5056462643      | 3649                          |  |
| Product Detai             |                                                         |                 |                               |  |
| Country of Origin         | n:                                                      | Utd.Arab.Er     | mir.                          |  |
| itting Instruction        |                                                         | No              |                               |  |
| Certification: CE         | E & UKCA: No                                            | WRAS: N/A       | WRAS No: N/A                  |  |
| roduct Material           | :                                                       | Fireclay        |                               |  |
| ixing Supplied:           |                                                         | No              |                               |  |
|                           |                                                         |                 |                               |  |
| Pans/Bidets:              | Trap Style: N/A                                         |                 | Includes Seat: Not Applicable |  |
|                           |                                                         |                 |                               |  |
| Seats:                    | Seat Type: N/A                                          |                 | Material: Not Applicable      |  |
| Function: Not Ap          |                                                         | plicable        | Hinge Type: Not Applicable    |  |
|                           | Hinge Material: No                                      | ot Applicable   | 2                             |  |
|                           |                                                         |                 |                               |  |
| Cisterns:                 | Operating Type: Not Applicable Fittings: Not Applicable |                 |                               |  |
| 015001115.                | Lever Type: Not Applicable  Lever Type: Not Applicable  |                 |                               |  |
|                           | Level Type. Noth                                        | ppticubic       |                               |  |
|                           |                                                         |                 |                               |  |
| Basins: Tap Hole: Three T |                                                         | apholes         | Chain Stay Hole: No           |  |
|                           | Template: Not Rec                                       |                 | Waste Type Req: Slotted       |  |
|                           | Overflow Inc: Yes                                       | 12.1.00         | Overflow Cover: Yes           |  |
|                           | Inner Bowl Depth (                                      | mm): 126 ~      |                               |  |
|                           | inner bowr bepur (                                      | 11111). 130 111 |                               |  |
|                           |                                                         |                 |                               |  |