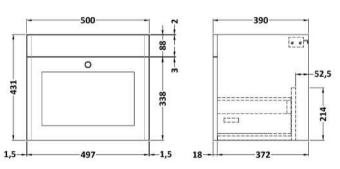

## ROXOR

Sales Code: CLC1491B Description: 500 W/H 1-Drawer Unit & Basin 3Th

390

Barcode: 5056462688213

Sales Code: CLA1491 Description: 500 W/H 1-Drawer Unit (431X500x390)

| <b>Product Dimensions</b> |                                |  |  |
|---------------------------|--------------------------------|--|--|
| Height (mm):              | 431                            |  |  |
| Width (mm):               | 500                            |  |  |
| Depth (mm):               | 390                            |  |  |
| Nett Weight (kg):         | 15.2                           |  |  |
| Packaging Dimensions      |                                |  |  |
| Height (mm):              | 465                            |  |  |
| Width (mm):               | 525                            |  |  |
| Depth (mm):               | 415                            |  |  |
| Gross Weight (kg):        | 15.7                           |  |  |
| Packaging Data            |                                |  |  |
| Box Colour:               | Brown Cardboard Box            |  |  |
| Box Qty:                  | 0                              |  |  |
| Label Size:               | 0 x 0                          |  |  |
| Label Colour:             | White Label                    |  |  |
| Label Qty:                | 0                              |  |  |
| Outer Box Dimensions (If  | Applicable)                    |  |  |
| Height (mm):              |                                |  |  |
| Width (mm):               |                                |  |  |
| Depth (mm):               |                                |  |  |
| Gross Weight (kg):        |                                |  |  |
| Barcode:                  | 5056462643250                  |  |  |
| Product Details           |                                |  |  |
| Country of Origin:        | China                          |  |  |
| Fitting Instruction:      | Yes                            |  |  |
| CE & UKCA:                | N/A                            |  |  |
| FSC Certified Materials:  | Yes                            |  |  |
| Colour:                   | Satin Anthracite               |  |  |
| Construction Method:      | Cam & Wood Dowel               |  |  |
| Construction Type:        | Rigid                          |  |  |
| Cabinet Finish:           | MFC Painted Matt               |  |  |
| Fascia Finish:            | Mdf Painted Matt               |  |  |
| Cabinet Thickness (mm):   | 18                             |  |  |
| Fascia Thickness (mm):    | 18                             |  |  |
| Drawer Included:          | Yes                            |  |  |
| Drawer Type:              | 80mm High Metal S/C Inc Galler |  |  |
| No of Shelves:            | Not Applicable                 |  |  |
| Hinge Type:               | Not Applicable                 |  |  |
| Hinge Included:           | Not Applicable                 |  |  |
| Adjustable Legs:          | No, Not Required               |  |  |
| Fixings Included:         | Yes                            |  |  |
| Handle Style:             | Traditional                    |  |  |
| Waste Shroud:             | Yes                            |  |  |
| Handle Included:          | Yes, Supplied                  |  |  |