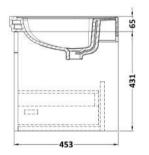

## **Packaging Details**

Barcode: 5056462688251

Sales Code: CLA1494 Description: 600 W/H 1-Drawer Unit (431X600x453)

| Product Dimensions         |                                |  |
|----------------------------|--------------------------------|--|
| Height (mm):               | 431                            |  |
| Width (mm):                | 600                            |  |
| Depth (mm):                | 453                            |  |
| Nett Weight (kg):          | 19                             |  |
| Packaging Dimensions       |                                |  |
| Height (mm):               | 465                            |  |
| Width (mm):                | 625                            |  |
| Depth (mm):                | 480                            |  |
| Gross Weight (kg):         | 19.5                           |  |
| Packaging Data             |                                |  |
| Box Colour:                | Brown Cardboard Box            |  |
| Box Qty:                   | 0                              |  |
| Label Size:                | 0 x 0                          |  |
| Label Colour:              | White Label                    |  |
| Label Qty:                 | 0                              |  |
| Outer Box Dimensions (If A | pplicable)                     |  |
| Height (mm):               | <u> </u>                       |  |
| Width (mm):                |                                |  |
| Depth (mm):                |                                |  |
| Gross Weight (kg):         |                                |  |
| Barcode:                   | 5056462643298                  |  |
| Product Details            |                                |  |
| Country of Origin:         | China                          |  |
| Fitting Instruction:       | Yes                            |  |
| CE & UKCA:                 | N/A                            |  |
| FSC Certified Materials:   | Yes                            |  |
| Colour:                    | Satin Anthracite               |  |
| Construction Method:       | Cam & Wood Dowel               |  |
| Construction Type:         | Rigid                          |  |
| Cabinet Finish:            | MFC Painted Matt               |  |
| Fascia Finish:             | Mdf Painted Matt               |  |
| Cabinet Thickness (mm):    | 18                             |  |
| Fascia Thickness (mm):     | 18                             |  |
| Drawer Included:           | Yes                            |  |
| Drawer Type:               | 80mm High Metal S/C Inc Galler |  |
| No of Shelves:             | Not Applicable                 |  |
| Hinge Type:                | Not Applicable                 |  |
| Hinge Included:            | Not Applicable                 |  |
| Adjustable Legs:           | No, Not Required               |  |
| Fixings Included:          | Yes                            |  |
| Handle Style:              | Traditional                    |  |
| Waste Shroud:              | Yes                            |  |
| Handle Included:           | Yes, Supplied                  |  |