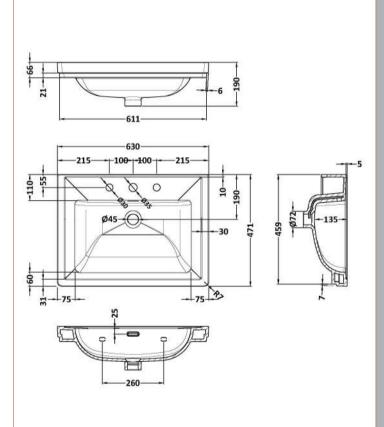

Knob

Handle Type:

Sales Code: CBM533 Description: 600 Classic Basin (640X472x185) 3Th

| Product Dime               | nsions                                                           |                               |
|----------------------------|------------------------------------------------------------------|-------------------------------|
| Height (mm):               |                                                                  | 0                             |
| Width (mm):                |                                                                  | 0                             |
| Depth (mm):                |                                                                  | 0                             |
| Nett Weight (kg)           | :                                                                | 17                            |
| Packaging Dir              | nensions                                                         |                               |
| Height (mm):               |                                                                  | 490                           |
| Width (mm):                |                                                                  | 650                           |
| Depth (mm):                |                                                                  | 220                           |
| Gross Weight (kg           | g):                                                              | 17.3                          |
| Packaging Dat              | ta                                                               |                               |
| Box Colour:                |                                                                  | Brown Cardboard Box - Printed |
| Box Qty:                   |                                                                  | 0                             |
| Label Size:                |                                                                  | 0 x 0                         |
| Label Colour:              |                                                                  | White Label                   |
| Label Qty:                 |                                                                  | 0                             |
| Outer Box Dir              | nensions (If Appli                                               | icable)                       |
| Height (mm):               |                                                                  |                               |
| Width (mm):                |                                                                  |                               |
| Depth (mm):                |                                                                  |                               |
| Gross Weight (kg           | g):                                                              |                               |
| Barcode:                   |                                                                  | 5056462643663                 |
| <b>Product Detai</b>       | ls                                                               |                               |
| Country of Origin          | n:                                                               | Utd.Arab.Emir.                |
| Fitting Instruction        | n:                                                               | No                            |
| Certification: CE          | E & UKCA: No                                                     | WRAS: N/A WRAS No: N/A        |
| Product Material:          | :                                                                | Fireclay                      |
| Fixing Supplied:           |                                                                  | No                            |
| Pans/Bidets:               | Trap Style: N/A                                                  | Includes Costs Not Applicable |
| Talls/Diucts.              | Trap Style. N/A                                                  | Includes Seat: Not Applicable |
| Seats:                     | Seat Type: N/A                                                   | Material: Not Applicable      |
| Settest                    | Function: Not Apr                                                |                               |
|                            | Hinge Material: No                                               |                               |
|                            | <i>S</i>                                                         | тррисале                      |
| Cisterns:                  | Cisterns: Operating Type: Not Applicable Fittings: Not Applicabl |                               |
| Lever Type: Not Applicable |                                                                  |                               |
|                            | Level Type. Not A                                                | урпсамс                       |
| Basins:                    | Tap Hole: Three Ta                                               | apholes Chain Stay Hole: No   |
| Dasins.                    | Template: Not Requ                                               | ·                             |
|                            | Overflow Inc: Yes Overflow Cover: Yes                            |                               |
|                            |                                                                  |                               |
|                            | Inner Bowl Depth (1                                              | illii). 135 mm                |