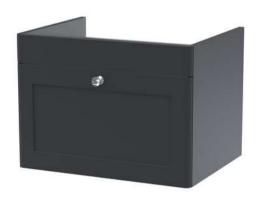

## **Packaging Details**

Barcode: 5056462688251

Sales Code: CLA1494 Description: 600 W/H 1-Drawer Unit (431X600x453)

| Product Dimensions         |                                |  |
|----------------------------|--------------------------------|--|
| Height (mm):               | 431                            |  |
| Width (mm):                | 600                            |  |
| Depth (mm):                | 453                            |  |
| Nett Weight (kg):          | 19                             |  |
| Packaging Dimensions       |                                |  |
| Height (mm):               | 465                            |  |
| Width (mm):                | 625                            |  |
| Depth (mm):                | 480                            |  |
| Gross Weight (kg):         | 19.5                           |  |
| Packaging Data             |                                |  |
| Box Colour:                | Brown Cardboard Box            |  |
| Box Qty:                   | 0                              |  |
| Label Size:                | 0 x 0                          |  |
| Label Colour:              | White Label                    |  |
| Label Qty:                 | 0                              |  |
| Outer Box Dimensions (If A | pplicable)                     |  |
| Height (mm):               | <u> </u>                       |  |
| Width (mm):                |                                |  |
| Depth (mm):                |                                |  |
| Gross Weight (kg):         |                                |  |
| Barcode:                   | 5056462643298                  |  |
| Product Details            |                                |  |
| Country of Origin:         | China                          |  |
| Fitting Instruction:       | Yes                            |  |
| CE & UKCA:                 | N/A                            |  |
| FSC Certified Materials:   | Yes                            |  |
| Colour:                    | Satin Anthracite               |  |
| Construction Method:       | Cam & Wood Dowel               |  |
| Construction Type:         | Rigid                          |  |
| Cabinet Finish:            | MFC Painted Matt               |  |
| Fascia Finish:             | Mdf Painted Matt               |  |
| Cabinet Thickness (mm):    | 18                             |  |
| Fascia Thickness (mm):     | 18                             |  |
| Drawer Included:           | Yes                            |  |
| Drawer Type:               | 80mm High Metal S/C Inc Galler |  |
| No of Shelves:             | Not Applicable                 |  |
| Hinge Type:                | Not Applicable                 |  |
| Hinge Included:            | Not Applicable                 |  |
| Adjustable Legs:           | No, Not Required               |  |
| Fixings Included:          | Yes                            |  |
| Handle Style:              | Traditional                    |  |
| Waste Shroud:              | Yes                            |  |
| Handle Included:           | Yes, Supplied                  |  |