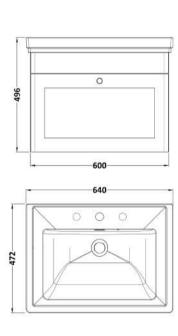

Knob

Handle Type:

Sales Code: CBM533 Description: 600 Classic Basin (640X472x185) 3Th

| Product Dime               | nsions                                                           |                               |
|----------------------------|------------------------------------------------------------------|-------------------------------|
| Height (mm):               |                                                                  | 0                             |
| Width (mm):                |                                                                  | 0                             |
| Depth (mm):                |                                                                  | 0                             |
| Nett Weight (kg)           | :                                                                | 17                            |
| Packaging Dir              | nensions                                                         |                               |
| Height (mm):               |                                                                  | 490                           |
| Width (mm):                |                                                                  | 650                           |
| Depth (mm):                |                                                                  | 220                           |
| Gross Weight (kg           | g):                                                              | 17.3                          |
| Packaging Dat              | ta                                                               |                               |
| Box Colour:                |                                                                  | Brown Cardboard Box - Printed |
| Box Qty:                   |                                                                  | 0                             |
| Label Size:                |                                                                  | 0 x 0                         |
| Label Colour:              |                                                                  | White Label                   |
| Label Qty:                 |                                                                  | 0                             |
| Outer Box Dir              | nensions (If Appli                                               | icable)                       |
| Height (mm):               |                                                                  |                               |
| Width (mm):                |                                                                  |                               |
| Depth (mm):                |                                                                  |                               |
| Gross Weight (kg           | g):                                                              |                               |
| Barcode:                   |                                                                  | 5056462643663                 |
| <b>Product Detai</b>       | ls                                                               |                               |
| Country of Origin          | n:                                                               | Utd.Arab.Emir.                |
| Fitting Instruction        | n:                                                               | No                            |
| Certification: CE          | E & UKCA: No                                                     | WRAS: N/A WRAS No: N/A        |
| Product Material:          | :                                                                | Fireclay                      |
| Fixing Supplied:           |                                                                  | No                            |
| Pans/Bidets:               | Trap Style: N/A                                                  | Includes Costs Not Applicable |
| Talls/Diucts.              | Trap Style. N/A                                                  | Includes Seat: Not Applicable |
| Seats:                     | Seat Type: N/A                                                   | Material: Not Applicable      |
| Settest                    | Function: Not Apr                                                |                               |
|                            | Hinge Material: No                                               |                               |
|                            | <i>S</i>                                                         | тррисале                      |
| Cisterns:                  | Cisterns: Operating Type: Not Applicable Fittings: Not Applicabl |                               |
| Lever Type: Not Applicable |                                                                  |                               |
|                            | Level Type. Not A                                                | урпсамс                       |
| Basins:                    | Tap Hole: Three Ta                                               | apholes Chain Stay Hole: No   |
| Dasins.                    | Template: Not Requ                                               | ·                             |
|                            | Overflow Inc: Yes Overflow Cover: Yes                            |                               |
|                            |                                                                  |                               |
|                            | Inner Bowl Depth (1                                              | illii). 135 mm                |