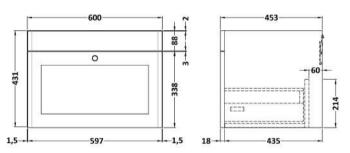

## **Packaging Details**

Barcode: 5056462688251

Sales Code: CLA1494 Description: 600 W/H 1-Drawer Unit (431X600x453)

| Product Dimensions         |                                |  |
|----------------------------|--------------------------------|--|
| Height (mm):               | 431                            |  |
| Width (mm):                | 600                            |  |
| Depth (mm):                | 453                            |  |
| Nett Weight (kg):          | 19                             |  |
| Packaging Dimensions       |                                |  |
| Height (mm):               | 465                            |  |
| Width (mm):                | 625                            |  |
| Depth (mm):                | 480                            |  |
| Gross Weight (kg):         | 19.5                           |  |
| Packaging Data             |                                |  |
| Box Colour:                | Brown Cardboard Box            |  |
| Box Qty:                   | 0                              |  |
| Label Size:                | 0 x 0                          |  |
| Label Colour:              | White Label                    |  |
| Label Qty:                 | 0                              |  |
| Outer Box Dimensions (If A | pplicable)                     |  |
| Height (mm):               | <u> </u>                       |  |
| Width (mm):                |                                |  |
| Depth (mm):                |                                |  |
| Gross Weight (kg):         |                                |  |
| Barcode:                   | 5056462643298                  |  |
| Product Details            |                                |  |
| Country of Origin:         | China                          |  |
| Fitting Instruction:       | Yes                            |  |
| CE & UKCA:                 | N/A                            |  |
| FSC Certified Materials:   | Yes                            |  |
| Colour:                    | Satin Anthracite               |  |
| Construction Method:       | Cam & Wood Dowel               |  |
| Construction Type:         | Rigid                          |  |
| Cabinet Finish:            | MFC Painted Matt               |  |
| Fascia Finish:             | Mdf Painted Matt               |  |
| Cabinet Thickness (mm):    | 18                             |  |
| Fascia Thickness (mm):     | 18                             |  |
| Drawer Included:           | Yes                            |  |
| Drawer Type:               | 80mm High Metal S/C Inc Galler |  |
| No of Shelves:             | Not Applicable                 |  |
| Hinge Type:                | Not Applicable                 |  |
| Hinge Included:            | Not Applicable                 |  |
| Adjustable Legs:           | No, Not Required               |  |
| Fixings Included:          | Yes                            |  |
| Handle Style:              | Traditional                    |  |
| Waste Shroud:              | Yes                            |  |
| Handle Included:           | Yes, Supplied                  |  |