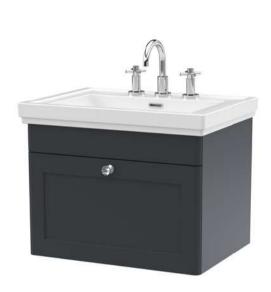

## ROXOR

Sales Code: CLC1494B Description: 600 W/H 1-Drawer Unit & Basin 3Th

Knob

Handle Type:

Sales Code: CBM533 Description: 600 Classic Basin (640X472x185) 3Th

| Product Dime               | nsions                                                           |                               |
|----------------------------|------------------------------------------------------------------|-------------------------------|
| Height (mm):               |                                                                  | 0                             |
| Width (mm):                |                                                                  | 0                             |
| Depth (mm):                |                                                                  | 0                             |
| Nett Weight (kg)           | :                                                                | 17                            |
| Packaging Dir              | nensions                                                         |                               |
| Height (mm):               |                                                                  | 490                           |
| Width (mm):                |                                                                  | 650                           |
| Depth (mm):                |                                                                  | 220                           |
| Gross Weight (kg           | g):                                                              | 17.3                          |
| Packaging Dat              | ta                                                               |                               |
| Box Colour:                |                                                                  | Brown Cardboard Box - Printed |
| Box Qty:                   |                                                                  | 0                             |
| Label Size:                |                                                                  | 0 x 0                         |
| Label Colour:              |                                                                  | White Label                   |
| Label Qty:                 |                                                                  | 0                             |
| Outer Box Dir              | nensions (If Appli                                               | icable)                       |
| Height (mm):               |                                                                  |                               |
| Width (mm):                |                                                                  |                               |
| Depth (mm):                |                                                                  |                               |
| Gross Weight (kg           | g):                                                              |                               |
| Barcode:                   |                                                                  | 5056462643663                 |
| <b>Product Detai</b>       | ls                                                               |                               |
| Country of Origin          | n:                                                               | Utd.Arab.Emir.                |
| Fitting Instruction        | n:                                                               | No                            |
| Certification: CE          | E & UKCA: No                                                     | WRAS: N/A WRAS No: N/A        |
| Product Material:          | :                                                                | Fireclay                      |
| Fixing Supplied:           |                                                                  | No                            |
| Pans/Bidets:               | Trap Style: N/A                                                  | Includes Costs Not Applicable |
| Talls/Diucts.              | Trap Style. N/A                                                  | Includes Seat: Not Applicable |
| Seats:                     | Seat Type: N/A                                                   | Material: Not Applicable      |
| Settest                    | Function: Not Apr                                                |                               |
|                            | Hinge Material: No                                               |                               |
|                            | <i>S</i>                                                         | тррисале                      |
| Cisterns:                  | Cisterns: Operating Type: Not Applicable Fittings: Not Applicabl |                               |
| Lever Type: Not Applicable |                                                                  |                               |
|                            | Level Type. Not A                                                | урпсамс                       |
| Basins:                    | Tap Hole: Three Ta                                               | apholes Chain Stay Hole: No   |
| Dasins.                    | Template: Not Requ                                               | ·                             |
|                            | Overflow Inc: Yes Overflow Cover: Yes                            |                               |
|                            |                                                                  |                               |
|                            | Inner Bowl Depth (1                                              | illii). 135 mm                |