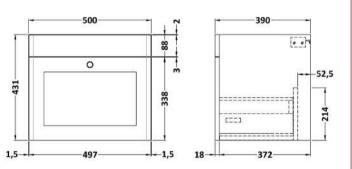

## **Packaging Details**

Barcode: 5056462688183

Sales Code: CLA191 Description: 500 W/H 1-Drawer Unit (431X500x390)

| <b>Product Dimensions</b>         |                                |  |  |
|-----------------------------------|--------------------------------|--|--|
| Height (mm):                      | 431                            |  |  |
| Width (mm):                       | 500                            |  |  |
| Depth (mm):                       | 390                            |  |  |
| Nett Weight (kg):                 | 15.2                           |  |  |
| Packaging Dimensions              |                                |  |  |
| Height (mm):                      | 465                            |  |  |
| Width (mm):                       | 525                            |  |  |
| Depth (mm):                       | 415                            |  |  |
| Gross Weight (kg):                | 15.7                           |  |  |
| Packaging Data                    |                                |  |  |
| Box Colour:                       | Brown Cardboard Box            |  |  |
| Box Qty:                          | 0                              |  |  |
| Label Size:                       | 0 x 0                          |  |  |
| Label Colour:                     | White Label                    |  |  |
| Label Qty:                        | 0                              |  |  |
| <b>Outer Box Dimensions (If A</b> | pplicable)                     |  |  |
| Height (mm):                      |                                |  |  |
| Width (mm):                       |                                |  |  |
| Depth (mm):                       |                                |  |  |
| Gross Weight (kg):                |                                |  |  |
| Barcode:                          | 5056462643229                  |  |  |
| <b>Product Details</b>            |                                |  |  |
| Country of Origin:                | China                          |  |  |
| Fitting Instruction:              | Yes                            |  |  |
| CE & UKCA:                        | N/A                            |  |  |
| FSC Certified Materials:          | Yes                            |  |  |
| Colour:                           | Satin White                    |  |  |
| Construction Method:              | Cam & Wood Dowel               |  |  |
| Construction Type:                | Rigid                          |  |  |
| Cabinet Finish:                   | MFC Painted Matt               |  |  |
| Fascia Finish:                    | Mdf Painted Matt               |  |  |
| Cabinet Thickness (mm):           | 18                             |  |  |
| Fascia Thickness (mm):            | 18                             |  |  |
| Drawer Included:                  | Yes                            |  |  |
| Drawer Type:                      | 80mm High Metal S/C Inc Galler |  |  |
| No of Shelves:                    | Not Applicable                 |  |  |
| Hinge Type:                       | Not Applicable                 |  |  |
| Hinge Included:                   | Not Applicable                 |  |  |
| Adjustable Legs:                  | No, Not Required               |  |  |
| Fixings Included:                 | Yes                            |  |  |
| Handle Style:                     | Traditional                    |  |  |
| Waste Shroud:                     | Yes                            |  |  |
| Handle Included:                  | Yes, Supplied                  |  |  |