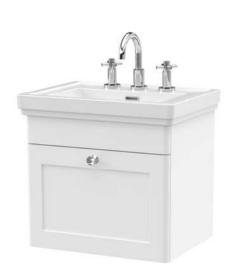

## ROXOR

Sales Code: CLC191B Description: 500 W/H 1-Drawer Unit & Basin 3Th

## **Packaging Details**

Barcode: 5056462688183

Sales Code: CLA191 Description: 500 W/H 1-Drawer Unit (431X500x390)

| <b>Product Dimensions</b>         |                                |  |  |
|-----------------------------------|--------------------------------|--|--|
| Height (mm):                      | 431                            |  |  |
| Width (mm):                       | 500                            |  |  |
| Depth (mm):                       | 390                            |  |  |
| Nett Weight (kg):                 | 15.2                           |  |  |
| Packaging Dimensions              |                                |  |  |
| Height (mm):                      | 465                            |  |  |
| Width (mm):                       | 525                            |  |  |
| Depth (mm):                       | 415                            |  |  |
| Gross Weight (kg):                | 15.7                           |  |  |
| Packaging Data                    |                                |  |  |
| Box Colour:                       | Brown Cardboard Box            |  |  |
| Box Qty:                          | 0                              |  |  |
| Label Size:                       | 0 x 0                          |  |  |
| Label Colour:                     | White Label                    |  |  |
| Label Qty:                        | 0                              |  |  |
| <b>Outer Box Dimensions (If A</b> | pplicable)                     |  |  |
| Height (mm):                      |                                |  |  |
| Width (mm):                       |                                |  |  |
| Depth (mm):                       |                                |  |  |
| Gross Weight (kg):                |                                |  |  |
| Barcode:                          | 5056462643229                  |  |  |
| <b>Product Details</b>            |                                |  |  |
| Country of Origin:                | China                          |  |  |
| Fitting Instruction:              | Yes                            |  |  |
| CE & UKCA:                        | N/A                            |  |  |
| FSC Certified Materials:          | Yes                            |  |  |
| Colour:                           | Satin White                    |  |  |
| Construction Method:              | Cam & Wood Dowel               |  |  |
| Construction Type:                | Rigid                          |  |  |
| Cabinet Finish:                   | MFC Painted Matt               |  |  |
| Fascia Finish:                    | Mdf Painted Matt               |  |  |
| Cabinet Thickness (mm):           | 18                             |  |  |
| Fascia Thickness (mm):            | 18                             |  |  |
| Drawer Included:                  | Yes                            |  |  |
| Drawer Type:                      | 80mm High Metal S/C Inc Galler |  |  |
| No of Shelves:                    | Not Applicable                 |  |  |
| Hinge Type:                       | Not Applicable                 |  |  |
| Hinge Included:                   | Not Applicable                 |  |  |
| Adjustable Legs:                  | No, Not Required               |  |  |
| Fixings Included:                 | Yes                            |  |  |
| Handle Style:                     | Traditional                    |  |  |
| Waste Shroud:                     | Yes                            |  |  |
| Handle Included:                  | Yes, Supplied                  |  |  |

Knob

Handle Type:

Sales Code: CBM532 Description: 500 Classic Basin (540X410x185) 3Th

| Product Dime              | nsions                                                  |                 |                               |  |
|---------------------------|---------------------------------------------------------|-----------------|-------------------------------|--|
| leight (mm):              |                                                         | 0               |                               |  |
| Vidth (mm):               |                                                         | 0               |                               |  |
| Depth (mm):               |                                                         | 0               |                               |  |
| lett Weight (kg)          | :                                                       | 12.7            |                               |  |
| ackaging Dir              | nensions                                                |                 |                               |  |
| leight (mm):              |                                                         | 430             |                               |  |
| Vidth (mm):               |                                                         | 550             |                               |  |
| epth (mm):                |                                                         | 220             |                               |  |
| Gross Weight (kg          | g):                                                     | 13              |                               |  |
| ackaging Da               | ta                                                      |                 |                               |  |
| ox Colour:                |                                                         | Brown Card      | dboard Box - Printed          |  |
| Box Qty:                  |                                                         | 0               |                               |  |
| abel Size:                |                                                         | 0 x 0           |                               |  |
| abel Colour:              |                                                         | White Labe      | l                             |  |
| abel Qty:                 |                                                         | 0               |                               |  |
| <b>Duter Box Dir</b>      | nensions (If App                                        | licable)        |                               |  |
| leight (mm):              |                                                         |                 |                               |  |
| Vidth (mm):               |                                                         |                 |                               |  |
| Depth (mm):               |                                                         |                 |                               |  |
| Bross Weight (kg          | g):                                                     |                 |                               |  |
| Barcode:                  |                                                         | 5056462643      | 3649                          |  |
| Product Detai             |                                                         |                 |                               |  |
| Country of Origin         | n:                                                      | Utd.Arab.Er     | mir.                          |  |
| itting Instruction        |                                                         | No              |                               |  |
| Certification: CE         | E & UKCA: No                                            | WRAS: N/A       | WRAS No: N/A                  |  |
| roduct Material           | :                                                       | Fireclay        |                               |  |
| ixing Supplied:           |                                                         | No              |                               |  |
|                           |                                                         |                 |                               |  |
| Pans/Bidets:              | Trap Style: N/A                                         |                 | Includes Seat: Not Applicable |  |
|                           |                                                         |                 |                               |  |
| Seats:                    | Seat Type: N/A                                          |                 | Material: Not Applicable      |  |
| Function: Not Ap          |                                                         | plicable        | Hinge Type: Not Applicable    |  |
|                           | Hinge Material: No                                      | ot Applicable   | 2                             |  |
|                           |                                                         |                 |                               |  |
| Cisterns:                 | Operating Type: Not Applicable Fittings: Not Applicable |                 |                               |  |
| 015001115.                | Lever Type: Not Applicable                              |                 |                               |  |
|                           | Level Type. Noth                                        | ppticubic       |                               |  |
|                           |                                                         |                 |                               |  |
| Basins: Tap Hole: Three 1 |                                                         | apholes         | Chain Stay Hole: No           |  |
|                           | Template: Not Rec                                       |                 | Waste Type Req: Slotted       |  |
|                           | Overflow Inc: Yes                                       | 12.1.00         | Overflow Cover: Yes           |  |
|                           | Inner Bowl Depth (                                      | mm): 126 ~      |                               |  |
|                           | inner bowr bepur (                                      | 11111). 130 111 |                               |  |
|                           |                                                         |                 |                               |  |