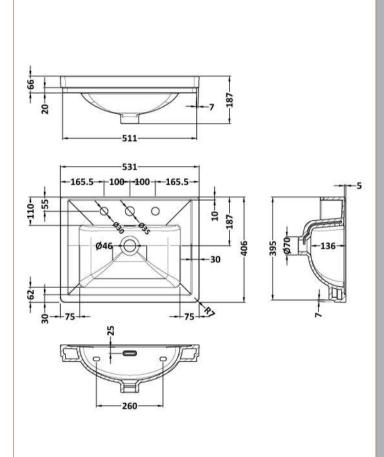

Knob

Handle Type:

Sales Code: CBM532 Description: 500 Classic Basin (540X410x185) 3Th

| Product Dime              | nsions                                                  |                 |                               |  |
|---------------------------|---------------------------------------------------------|-----------------|-------------------------------|--|
| leight (mm):              |                                                         | 0               |                               |  |
| Vidth (mm):               |                                                         | 0               |                               |  |
| Depth (mm):               |                                                         | 0               |                               |  |
| lett Weight (kg)          | :                                                       | 12.7            |                               |  |
| ackaging Dir              | nensions                                                |                 |                               |  |
| leight (mm):              |                                                         | 430             |                               |  |
| Vidth (mm):               |                                                         | 550             |                               |  |
| epth (mm):                |                                                         | 220             |                               |  |
| Gross Weight (kg          | g):                                                     | 13              |                               |  |
| ackaging Da               | ta                                                      |                 |                               |  |
| ox Colour:                |                                                         | Brown Card      | dboard Box - Printed          |  |
| Box Qty:                  |                                                         | 0               |                               |  |
| abel Size:                |                                                         | 0 x 0           |                               |  |
| abel Colour:              |                                                         | White Labe      | l                             |  |
| abel Qty:                 |                                                         | 0               |                               |  |
| <b>Duter Box Dir</b>      | nensions (If App                                        | licable)        |                               |  |
| leight (mm):              |                                                         |                 |                               |  |
| Vidth (mm):               |                                                         |                 |                               |  |
| Depth (mm):               |                                                         |                 |                               |  |
| Bross Weight (kg          | g):                                                     |                 |                               |  |
| Barcode:                  |                                                         | 5056462643      | 3649                          |  |
| Product Detai             |                                                         |                 |                               |  |
| Country of Origin         | n:                                                      | Utd.Arab.Er     | mir.                          |  |
| itting Instruction        |                                                         | No              |                               |  |
| Certification: CE         | E & UKCA: No                                            | WRAS: N/A       | WRAS No: N/A                  |  |
| roduct Material           | :                                                       | Fireclay        |                               |  |
| ixing Supplied:           |                                                         | No              |                               |  |
|                           |                                                         |                 |                               |  |
| Pans/Bidets:              | Trap Style: N/A                                         |                 | Includes Seat: Not Applicable |  |
|                           |                                                         |                 |                               |  |
| Seats:                    | Seat Type: N/A                                          |                 | Material: Not Applicable      |  |
| Function: Not Ap          |                                                         | plicable        | Hinge Type: Not Applicable    |  |
|                           | Hinge Material: No                                      | ot Applicable   | 2                             |  |
|                           |                                                         |                 |                               |  |
| Cisterns:                 | Operating Type: Not Applicable Fittings: Not Applicable |                 |                               |  |
| 015001115.                | Lever Type: Not Applicable                              |                 |                               |  |
|                           | Level Type. Noth                                        | ppticubic       |                               |  |
|                           |                                                         |                 |                               |  |
| Basins: Tap Hole: Three 1 |                                                         | apholes         | Chain Stay Hole: No           |  |
|                           | Template: Not Rec                                       |                 | Waste Type Req: Slotted       |  |
|                           | Overflow Inc: Yes                                       | 12.1.00         | Overflow Cover: Yes           |  |
|                           | Inner Bowl Depth (                                      | mm): 126 ~      |                               |  |
|                           | inner bowr bepur (                                      | 11111). 130 111 |                               |  |
|                           |                                                         |                 |                               |  |