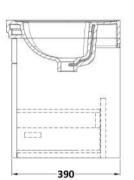

## **Packaging Details**

Barcode: 5056462688183

Sales Code: CLA191 Description: 500 W/H 1-Drawer Unit (431X500x390)

| <b>Product Dimensions</b>         |                                |  |  |
|-----------------------------------|--------------------------------|--|--|
| Height (mm):                      | 431                            |  |  |
| Width (mm):                       | 500                            |  |  |
| Depth (mm):                       | 390                            |  |  |
| Nett Weight (kg):                 | 15.2                           |  |  |
| Packaging Dimensions              |                                |  |  |
| Height (mm):                      | 465                            |  |  |
| Width (mm):                       | 525                            |  |  |
| Depth (mm):                       | 415                            |  |  |
| Gross Weight (kg):                | 15.7                           |  |  |
| Packaging Data                    |                                |  |  |
| Box Colour:                       | Brown Cardboard Box            |  |  |
| Box Qty:                          | 0                              |  |  |
| Label Size:                       | 0 x 0                          |  |  |
| Label Colour:                     | White Label                    |  |  |
| Label Qty:                        | 0                              |  |  |
| <b>Outer Box Dimensions (If A</b> | pplicable)                     |  |  |
| Height (mm):                      |                                |  |  |
| Width (mm):                       |                                |  |  |
| Depth (mm):                       |                                |  |  |
| Gross Weight (kg):                |                                |  |  |
| Barcode:                          | 5056462643229                  |  |  |
| <b>Product Details</b>            |                                |  |  |
| Country of Origin:                | China                          |  |  |
| Fitting Instruction:              | Yes                            |  |  |
| CE & UKCA:                        | N/A                            |  |  |
| FSC Certified Materials:          | Yes                            |  |  |
| Colour:                           | Satin White                    |  |  |
| Construction Method:              | Cam & Wood Dowel               |  |  |
| Construction Type:                | Rigid                          |  |  |
| Cabinet Finish:                   | MFC Painted Matt               |  |  |
| Fascia Finish:                    | Mdf Painted Matt               |  |  |
| Cabinet Thickness (mm):           | 18                             |  |  |
| Fascia Thickness (mm):            | 18                             |  |  |
| Drawer Included:                  | Yes                            |  |  |
| Drawer Type:                      | 80mm High Metal S/C Inc Galler |  |  |
| No of Shelves:                    | Not Applicable                 |  |  |
| Hinge Type:                       | Not Applicable                 |  |  |
| Hinge Included:                   | Not Applicable                 |  |  |
| Adjustable Legs:                  | No, Not Required               |  |  |
| Fixings Included:                 | Yes                            |  |  |
| Handle Style:                     | Traditional                    |  |  |
| Waste Shroud:                     | Yes                            |  |  |
| Handle Included:                  | Yes, Supplied                  |  |  |