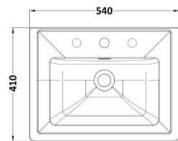

Knob

Handle Type:

Sales Code: CBM532 Description: 500 Classic Basin (540X410x185) 3Th

| Product Dime              | nsions                                                  |                 |                               |  |
|---------------------------|---------------------------------------------------------|-----------------|-------------------------------|--|
| leight (mm):              |                                                         | 0               |                               |  |
| Vidth (mm):               |                                                         | 0               |                               |  |
| Depth (mm):               |                                                         | 0               |                               |  |
| lett Weight (kg)          | :                                                       | 12.7            |                               |  |
| ackaging Dir              | nensions                                                |                 |                               |  |
| leight (mm):              |                                                         | 430             |                               |  |
| Vidth (mm):               |                                                         | 550             |                               |  |
| epth (mm):                |                                                         | 220             |                               |  |
| Gross Weight (kg          | g):                                                     | 13              |                               |  |
| ackaging Da               | ta                                                      |                 |                               |  |
| ox Colour:                |                                                         | Brown Card      | dboard Box - Printed          |  |
| Box Qty:                  |                                                         | 0               |                               |  |
| abel Size:                |                                                         | 0 x 0           |                               |  |
| abel Colour:              |                                                         | White Labe      | l                             |  |
| abel Qty:                 |                                                         | 0               |                               |  |
| <b>Duter Box Dir</b>      | nensions (If App                                        | licable)        |                               |  |
| leight (mm):              |                                                         |                 |                               |  |
| Vidth (mm):               |                                                         |                 |                               |  |
| Depth (mm):               |                                                         |                 |                               |  |
| Bross Weight (kg          | g):                                                     |                 |                               |  |
| Barcode:                  |                                                         | 5056462643      | 3649                          |  |
| Product Detai             |                                                         |                 |                               |  |
| Country of Origin         | n:                                                      | Utd.Arab.Er     | mir.                          |  |
| itting Instruction        |                                                         | No              |                               |  |
| Certification: CE         | E & UKCA: No                                            | WRAS: N/A       | WRAS No: N/A                  |  |
| roduct Material           | :                                                       | Fireclay        |                               |  |
| ixing Supplied:           |                                                         | No              |                               |  |
|                           |                                                         |                 |                               |  |
| Pans/Bidets:              | Trap Style: N/A                                         |                 | Includes Seat: Not Applicable |  |
|                           |                                                         |                 |                               |  |
| Seats:                    | Seat Type: N/A                                          |                 | Material: Not Applicable      |  |
| Function: Not Ap          |                                                         | plicable        | Hinge Type: Not Applicable    |  |
|                           | Hinge Material: No                                      | ot Applicable   | 2                             |  |
|                           |                                                         |                 |                               |  |
| Cisterns:                 | Operating Type: Not Applicable Fittings: Not Applicable |                 |                               |  |
| 015001115.                | Lever Type: Not Applicable                              |                 |                               |  |
|                           | Level Type. Noth                                        | ppticubic       |                               |  |
|                           |                                                         |                 |                               |  |
| Basins: Tap Hole: Three 1 |                                                         | apholes         | Chain Stay Hole: No           |  |
|                           | Template: Not Rec                                       |                 | Waste Type Req: Slotted       |  |
|                           | Overflow Inc: Yes                                       | 12.1.00         | Overflow Cover: Yes           |  |
|                           | Inner Bowl Depth (                                      | mm): 126 ~      |                               |  |
|                           | inner bowr bepur (                                      | 11111). 130 111 |                               |  |
|                           |                                                         |                 |                               |  |