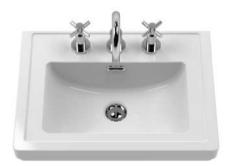

Knob

Handle Type:

Sales Code: CBM532 Description: 500 Classic Basin (540X410x185) 3Th

| Product Dime              | nsions                                                  |                 |                               |  |
|---------------------------|---------------------------------------------------------|-----------------|-------------------------------|--|
| leight (mm):              |                                                         | 0               |                               |  |
| Vidth (mm):               |                                                         | 0               |                               |  |
| Depth (mm):               |                                                         | 0               |                               |  |
| lett Weight (kg)          | :                                                       | 12.7            |                               |  |
| ackaging Dir              | nensions                                                |                 |                               |  |
| leight (mm):              |                                                         | 430             |                               |  |
| Vidth (mm):               |                                                         | 550             |                               |  |
| epth (mm):                |                                                         | 220             |                               |  |
| Gross Weight (kg          | g):                                                     | 13              |                               |  |
| ackaging Da               | ta                                                      |                 |                               |  |
| ox Colour:                |                                                         | Brown Card      | dboard Box - Printed          |  |
| Box Qty:                  |                                                         | 0               |                               |  |
| abel Size:                |                                                         | 0 x 0           |                               |  |
| abel Colour:              |                                                         | White Labe      | l                             |  |
| abel Qty:                 |                                                         | 0               |                               |  |
| <b>Duter Box Dir</b>      | nensions (If App                                        | licable)        |                               |  |
| leight (mm):              |                                                         |                 |                               |  |
| Vidth (mm):               |                                                         |                 |                               |  |
| Depth (mm):               |                                                         |                 |                               |  |
| Bross Weight (kg          | g):                                                     |                 |                               |  |
| Barcode:                  |                                                         | 5056462643      | 3649                          |  |
| Product Detai             |                                                         |                 |                               |  |
| Country of Origin         | n:                                                      | Utd.Arab.Er     | mir.                          |  |
| itting Instruction        |                                                         | No              |                               |  |
| Certification: CE         | E & UKCA: No                                            | WRAS: N/A       | WRAS No: N/A                  |  |
| roduct Material           | :                                                       | Fireclay        |                               |  |
| ixing Supplied:           |                                                         | No              |                               |  |
|                           |                                                         |                 |                               |  |
| Pans/Bidets:              | Trap Style: N/A                                         |                 | Includes Seat: Not Applicable |  |
|                           |                                                         |                 |                               |  |
| Seats:                    | Seat Type: N/A                                          |                 | Material: Not Applicable      |  |
| Function: Not Ap          |                                                         | plicable        | Hinge Type: Not Applicable    |  |
|                           | Hinge Material: No                                      | ot Applicable   | 2                             |  |
|                           |                                                         |                 |                               |  |
| Cisterns:                 | Operating Type: Not Applicable Fittings: Not Applicable |                 |                               |  |
| 015001115.                | Lever Type: Not Applicable                              |                 |                               |  |
|                           | Level Type. Noth                                        | ppticubic       |                               |  |
|                           |                                                         |                 |                               |  |
| Basins: Tap Hole: Three 1 |                                                         | apholes         | Chain Stay Hole: No           |  |
|                           | Template: Not Rec                                       |                 | Waste Type Req: Slotted       |  |
|                           | Overflow Inc: Yes                                       | 12.1.00         | Overflow Cover: Yes           |  |
|                           | Inner Bowl Depth (                                      | mm): 126 ~      |                               |  |
|                           | inner bowr bepur (                                      | 11111). 130 111 |                               |  |
|                           |                                                         |                 |                               |  |