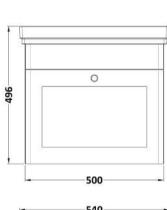

## **Packaging Details**

Barcode: 5056462688183

Sales Code: CLA191 Description: 500 W/H 1-Drawer Unit (431X500x390)

| <b>Product Dimensions</b>         |                                |  |  |
|-----------------------------------|--------------------------------|--|--|
| Height (mm):                      | 431                            |  |  |
| Width (mm):                       | 500                            |  |  |
| Depth (mm):                       | 390                            |  |  |
| Nett Weight (kg):                 | 15.2                           |  |  |
| Packaging Dimensions              |                                |  |  |
| Height (mm):                      | 465                            |  |  |
| Width (mm):                       | 525                            |  |  |
| Depth (mm):                       | 415                            |  |  |
| Gross Weight (kg):                | 15.7                           |  |  |
| Packaging Data                    |                                |  |  |
| Box Colour:                       | Brown Cardboard Box            |  |  |
| Box Qty:                          | 0                              |  |  |
| Label Size:                       | 0 x 0                          |  |  |
| Label Colour:                     | White Label                    |  |  |
| Label Qty:                        | 0                              |  |  |
| <b>Outer Box Dimensions (If A</b> | pplicable)                     |  |  |
| Height (mm):                      |                                |  |  |
| Width (mm):                       |                                |  |  |
| Depth (mm):                       |                                |  |  |
| Gross Weight (kg):                |                                |  |  |
| Barcode:                          | 5056462643229                  |  |  |
| <b>Product Details</b>            |                                |  |  |
| Country of Origin:                | China                          |  |  |
| Fitting Instruction:              | Yes                            |  |  |
| CE & UKCA:                        | N/A                            |  |  |
| FSC Certified Materials:          | Yes                            |  |  |
| Colour:                           | Satin White                    |  |  |
| Construction Method:              | Cam & Wood Dowel               |  |  |
| Construction Type:                | Rigid                          |  |  |
| Cabinet Finish:                   | MFC Painted Matt               |  |  |
| Fascia Finish:                    | Mdf Painted Matt               |  |  |
| Cabinet Thickness (mm):           | 18                             |  |  |
| Fascia Thickness (mm):            | 18                             |  |  |
| Drawer Included:                  | Yes                            |  |  |
| Drawer Type:                      | 80mm High Metal S/C Inc Galler |  |  |
| No of Shelves:                    | Not Applicable                 |  |  |
| Hinge Type:                       | Not Applicable                 |  |  |
| Hinge Included:                   | Not Applicable                 |  |  |
| Adjustable Legs:                  | No, Not Required               |  |  |
| Fixings Included:                 | Yes                            |  |  |
| Handle Style:                     | Traditional                    |  |  |
| Waste Shroud:                     | Yes                            |  |  |
| Handle Included:                  | Yes, Supplied                  |  |  |