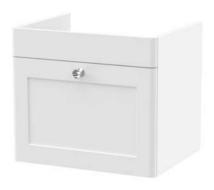

## ROXOR

Sales Code: CLC191B Description: 500 W/H 1-Drawer Unit & Basin 3Th

## **Packaging Details**

Barcode: 5056462688183

Sales Code: CLA191 Description: 500 W/H 1-Drawer Unit (431X500x390)

| <b>Product Dimensions</b>         |                                |  |  |
|-----------------------------------|--------------------------------|--|--|
| Height (mm):                      | 431                            |  |  |
| Width (mm):                       | 500                            |  |  |
| Depth (mm):                       | 390                            |  |  |
| Nett Weight (kg):                 | 15.2                           |  |  |
| Packaging Dimensions              |                                |  |  |
| Height (mm):                      | 465                            |  |  |
| Width (mm):                       | 525                            |  |  |
| Depth (mm):                       | 415                            |  |  |
| Gross Weight (kg):                | 15.7                           |  |  |
| Packaging Data                    |                                |  |  |
| Box Colour:                       | Brown Cardboard Box            |  |  |
| Box Qty:                          | 0                              |  |  |
| Label Size:                       | 0 x 0                          |  |  |
| Label Colour:                     | White Label                    |  |  |
| Label Qty:                        | 0                              |  |  |
| <b>Outer Box Dimensions (If A</b> | pplicable)                     |  |  |
| Height (mm):                      |                                |  |  |
| Width (mm):                       |                                |  |  |
| Depth (mm):                       |                                |  |  |
| Gross Weight (kg):                |                                |  |  |
| Barcode:                          | 5056462643229                  |  |  |
| <b>Product Details</b>            |                                |  |  |
| Country of Origin:                | China                          |  |  |
| Fitting Instruction:              | Yes                            |  |  |
| CE & UKCA:                        | N/A                            |  |  |
| FSC Certified Materials:          | Yes                            |  |  |
| Colour:                           | Satin White                    |  |  |
| Construction Method:              | Cam & Wood Dowel               |  |  |
| Construction Type:                | Rigid                          |  |  |
| Cabinet Finish:                   | MFC Painted Matt               |  |  |
| Fascia Finish:                    | Mdf Painted Matt               |  |  |
| Cabinet Thickness (mm):           | 18                             |  |  |
| Fascia Thickness (mm):            | 18                             |  |  |
| Drawer Included:                  | Yes                            |  |  |
| Drawer Type:                      | 80mm High Metal S/C Inc Galler |  |  |
| No of Shelves:                    | Not Applicable                 |  |  |
| Hinge Type:                       | Not Applicable                 |  |  |
| Hinge Included:                   | Not Applicable                 |  |  |
| Adjustable Legs:                  | No, Not Required               |  |  |
| Fixings Included:                 | Yes                            |  |  |
| Handle Style:                     | Traditional                    |  |  |
| Waste Shroud:                     | Yes                            |  |  |
| Handle Included:                  | Yes, Supplied                  |  |  |