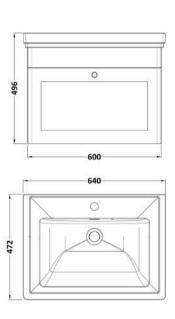

Knob

Handle Type:

Sales Code: CBM503 Description: 600 Classic Basin (640X472x185) 1Th

| Product Dime        | nsions                                                                            |               |                               |
|---------------------|-----------------------------------------------------------------------------------|---------------|-------------------------------|
| Height (mm):        |                                                                                   | 0             |                               |
| Width (mm):         |                                                                                   | 0             |                               |
| Depth (mm):         |                                                                                   | 0             |                               |
| Nett Weight (kg)    |                                                                                   | 17            |                               |
| Packaging Dir       | nensions                                                                          |               |                               |
| Height (mm):        |                                                                                   | 490           |                               |
| Width (mm):         |                                                                                   | 650           |                               |
| Depth (mm):         |                                                                                   | 220           |                               |
| Gross Weight (kg    | g):                                                                               | 17.3          |                               |
| Packaging Dat       | ta                                                                                |               |                               |
| Box Colour:         |                                                                                   | Brown Card    | dboard Box - Printed          |
| Box Qty:            |                                                                                   | 0             |                               |
| Label Size:         |                                                                                   | 0 x 0         |                               |
| Label Colour:       |                                                                                   | White Labe    | l                             |
| Label Qty:          |                                                                                   | 0             |                               |
| Outer Box Dir       | nensions (If App                                                                  | licable)      |                               |
| Height (mm):        |                                                                                   |               |                               |
| Width (mm):         |                                                                                   |               |                               |
| Depth (mm):         |                                                                                   |               |                               |
| Gross Weight (kg    | g):                                                                               |               |                               |
| Barcode:            |                                                                                   | 5056462643    | 3656                          |
| Product Detai       | ls                                                                                |               |                               |
| Country of Origin   | 1:                                                                                | Utd.Arab.E    | mir.                          |
| Fitting Instruction | 1:                                                                                | No            |                               |
| Certification: CE   | & UKCA: No                                                                        | WRAS: N/A     | WRAS No: N/A                  |
| Product Material:   |                                                                                   | Fireclay      |                               |
| Fixing Supplied:    |                                                                                   | No            |                               |
|                     |                                                                                   |               |                               |
| Pans/Bidets:        | Trap Style: N/A                                                                   |               | Includes Seat: Not Applicable |
|                     |                                                                                   |               |                               |
| Seats:              | Seat Type: N/A                                                                    |               | Material: Not Applicable      |
|                     | Function: Not Ap                                                                  | plicable      | Hinge Type: Not Applicable    |
|                     | Hinge Material: No                                                                |               |                               |
|                     |                                                                                   | - присови     |                               |
| Cisterns:           | Operating Type: N                                                                 | lot Applicabl | e Fittings: Not Applicable    |
| Cistel iis.         | Operating Type: Not Applicable Fittings: Not Applicate Lever Type: Not Applicable |               |                               |
|                     | Level Type. Not?                                                                  | фрисавте      |                               |
| D                   | T II-l- O T                                                                       | ah ala        | Cl. C. III.                   |
| Basins:             | Tap Hole: One Ta                                                                  |               | Chain Stay Hole: No           |
|                     | Template: Not Rec                                                                 | quired        | Waste Type Req: Slotted       |
|                     | Overflow Inc: Yes                                                                 |               | Overflow Cover: Yes           |
|                     | Inner Bowl Depth                                                                  | mm). 125      |                               |