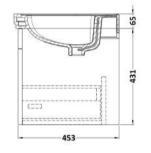

## **Packaging Details**

Barcode: 5056462686813

Sales Code: CLA194 Description: 600 W/H 1-Drawer Unit (431X600x453)

| <b>Product Dimensions</b>  |                                |  |  |
|----------------------------|--------------------------------|--|--|
| Height (mm):               | 431                            |  |  |
| Width (mm):                | 600                            |  |  |
| Depth (mm):                | 453                            |  |  |
| Nett Weight (kg):          | 19                             |  |  |
| Packaging Dimensions       |                                |  |  |
| Height (mm):               | 465                            |  |  |
| Width (mm):                | 625                            |  |  |
| Depth (mm):                | 480                            |  |  |
| Gross Weight (kg):         | 19.5                           |  |  |
| Packaging Data             |                                |  |  |
| Box Colour:                | Brown Cardboard Box            |  |  |
| Box Qty:                   | 0                              |  |  |
| Label Size:                | 0 x 0                          |  |  |
| Label Colour:              | White Label                    |  |  |
| Label Qty:                 | 0                              |  |  |
| Outer Box Dimensions (If A | applicable)                    |  |  |
| Height (mm):               | -FF                            |  |  |
| Width (mm):                |                                |  |  |
| Depth (mm):                |                                |  |  |
| Gross Weight (kg):         |                                |  |  |
| Barcode:                   | 5056462643267                  |  |  |
| Product Details            |                                |  |  |
| Country of Origin:         | China                          |  |  |
| Fitting Instruction:       | Yes                            |  |  |
| CE & UKCA:                 | N/A                            |  |  |
| FSC Certified Materials:   | Yes                            |  |  |
| Colour:                    | Satin White                    |  |  |
| Construction Method:       | Cam & Wood Dowel               |  |  |
| Construction Type:         | Rigid                          |  |  |
| Cabinet Finish:            | MFC Painted Matt               |  |  |
| Fascia Finish:             | Mdf Painted Matt               |  |  |
| Cabinet Thickness (mm):    | 18                             |  |  |
| Fascia Thickness (mm):     | 18                             |  |  |
| Drawer Included:           | Yes                            |  |  |
| Drawer Type:               | 80mm High Metal S/C Inc Galler |  |  |
| No of Shelves:             | Not Applicable                 |  |  |
| Hinge Type:                | Not Applicable                 |  |  |
| Hinge Included:            | Not Applicable                 |  |  |
| Adjustable Legs:           | No, Not Required               |  |  |
| Fixings Included:          | Yes                            |  |  |
| Handle Style:              | Traditional                    |  |  |
| Waste Shroud:              | Yes                            |  |  |
| Handle Included:           | Yes, Supplied                  |  |  |