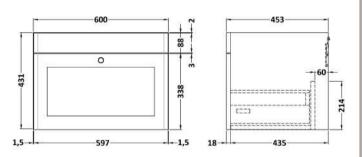

## **Packaging Details**

Barcode: 5056462686813

Sales Code: CLA194 Description: 600 W/H 1-Drawer Unit (431X600x453)

| <b>Product Dimensions</b>  |                                |  |  |
|----------------------------|--------------------------------|--|--|
| Height (mm):               | 431                            |  |  |
| Width (mm):                | 600                            |  |  |
| Depth (mm):                | 453                            |  |  |
| Nett Weight (kg):          | 19                             |  |  |
| Packaging Dimensions       |                                |  |  |
| Height (mm):               | 465                            |  |  |
| Width (mm):                | 625                            |  |  |
| Depth (mm):                | 480                            |  |  |
| Gross Weight (kg):         | 19.5                           |  |  |
| Packaging Data             |                                |  |  |
| Box Colour:                | Brown Cardboard Box            |  |  |
| Box Qty:                   | 0                              |  |  |
| Label Size:                | 0 x 0                          |  |  |
| Label Colour:              | White Label                    |  |  |
| Label Qty:                 | 0                              |  |  |
| Outer Box Dimensions (If A | applicable)                    |  |  |
| Height (mm):               | -FF                            |  |  |
| Width (mm):                |                                |  |  |
| Depth (mm):                |                                |  |  |
| Gross Weight (kg):         |                                |  |  |
| Barcode:                   | 5056462643267                  |  |  |
| Product Details            |                                |  |  |
| Country of Origin:         | China                          |  |  |
| Fitting Instruction:       | Yes                            |  |  |
| CE & UKCA:                 | N/A                            |  |  |
| FSC Certified Materials:   | Yes                            |  |  |
| Colour:                    | Satin White                    |  |  |
| Construction Method:       | Cam & Wood Dowel               |  |  |
| Construction Type:         | Rigid                          |  |  |
| Cabinet Finish:            | MFC Painted Matt               |  |  |
| Fascia Finish:             | Mdf Painted Matt               |  |  |
| Cabinet Thickness (mm):    | 18                             |  |  |
| Fascia Thickness (mm):     | 18                             |  |  |
| Drawer Included:           | Yes                            |  |  |
| Drawer Type:               | 80mm High Metal S/C Inc Galler |  |  |
| No of Shelves:             | Not Applicable                 |  |  |
| Hinge Type:                | Not Applicable                 |  |  |
| Hinge Included:            | Not Applicable                 |  |  |
| Adjustable Legs:           | No, Not Required               |  |  |
| Fixings Included:          | Yes                            |  |  |
| Handle Style:              | Traditional                    |  |  |
| Waste Shroud:              | Yes                            |  |  |
| Handle Included:           | Yes, Supplied                  |  |  |