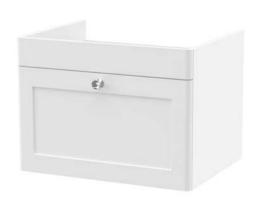

## **Packaging Details**

Barcode: 5056462686813

Sales Code: CLA194 Description: 600 W/H 1-Drawer Unit (431X600x453)

| <b>Product Dimensions</b>  |                                |  |  |
|----------------------------|--------------------------------|--|--|
| Height (mm):               | 431                            |  |  |
| Width (mm):                | 600                            |  |  |
| Depth (mm):                | 453                            |  |  |
| Nett Weight (kg):          | 19                             |  |  |
| Packaging Dimensions       |                                |  |  |
| Height (mm):               | 465                            |  |  |
| Width (mm):                | 625                            |  |  |
| Depth (mm):                | 480                            |  |  |
| Gross Weight (kg):         | 19.5                           |  |  |
| Packaging Data             |                                |  |  |
| Box Colour:                | Brown Cardboard Box            |  |  |
| Box Qty:                   | 0                              |  |  |
| Label Size:                | 0 x 0                          |  |  |
| Label Colour:              | White Label                    |  |  |
| Label Qty:                 | 0                              |  |  |
| Outer Box Dimensions (If A | applicable)                    |  |  |
| Height (mm):               | -FF                            |  |  |
| Width (mm):                |                                |  |  |
| Depth (mm):                |                                |  |  |
| Gross Weight (kg):         |                                |  |  |
| Barcode:                   | 5056462643267                  |  |  |
| Product Details            |                                |  |  |
| Country of Origin:         | China                          |  |  |
| Fitting Instruction:       | Yes                            |  |  |
| CE & UKCA:                 | N/A                            |  |  |
| FSC Certified Materials:   | Yes                            |  |  |
| Colour:                    | Satin White                    |  |  |
| Construction Method:       | Cam & Wood Dowel               |  |  |
| Construction Type:         | Rigid                          |  |  |
| Cabinet Finish:            | MFC Painted Matt               |  |  |
| Fascia Finish:             | Mdf Painted Matt               |  |  |
| Cabinet Thickness (mm):    | 18                             |  |  |
| Fascia Thickness (mm):     | 18                             |  |  |
| Drawer Included:           | Yes                            |  |  |
| Drawer Type:               | 80mm High Metal S/C Inc Galler |  |  |
| No of Shelves:             | Not Applicable                 |  |  |
| Hinge Type:                | Not Applicable                 |  |  |
| Hinge Included:            | Not Applicable                 |  |  |
| Adjustable Legs:           | No, Not Required               |  |  |
| Fixings Included:          | Yes                            |  |  |
| Handle Style:              | Traditional                    |  |  |
| Waste Shroud:              | Yes                            |  |  |
| Handle Included:           | Yes, Supplied                  |  |  |