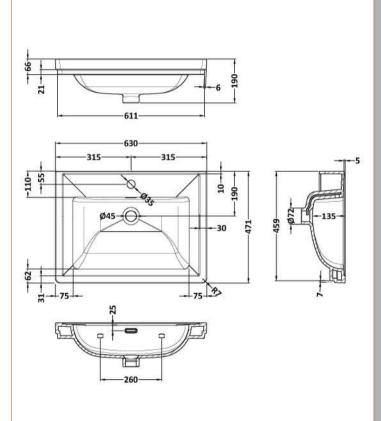

Knob

Handle Type:

Sales Code: CBM503 Description: 600 Classic Basin (640X472x185) 1Th

| Product Dime        | nsions                                                                            |               |                               |
|---------------------|-----------------------------------------------------------------------------------|---------------|-------------------------------|
| Height (mm):        |                                                                                   | 0             |                               |
| Width (mm):         |                                                                                   | 0             |                               |
| Depth (mm):         |                                                                                   | 0             |                               |
| Nett Weight (kg)    |                                                                                   | 17            |                               |
| Packaging Dir       | nensions                                                                          |               |                               |
| Height (mm):        |                                                                                   | 490           |                               |
| Width (mm):         |                                                                                   | 650           |                               |
| Depth (mm):         |                                                                                   | 220           |                               |
| Gross Weight (kg    | g):                                                                               | 17.3          |                               |
| Packaging Dat       | ta                                                                                |               |                               |
| Box Colour:         |                                                                                   | Brown Card    | dboard Box - Printed          |
| Box Qty:            |                                                                                   | 0             |                               |
| Label Size:         |                                                                                   | 0 x 0         |                               |
| Label Colour:       |                                                                                   | White Labe    | l                             |
| Label Qty:          |                                                                                   | 0             |                               |
| Outer Box Dir       | nensions (If App                                                                  | licable)      |                               |
| Height (mm):        |                                                                                   |               |                               |
| Width (mm):         |                                                                                   |               |                               |
| Depth (mm):         |                                                                                   |               |                               |
| Gross Weight (kg    | g):                                                                               |               |                               |
| Barcode:            |                                                                                   | 5056462643    | 3656                          |
| Product Detai       | ls                                                                                |               |                               |
| Country of Origin   | 1:                                                                                | Utd.Arab.E    | mir.                          |
| Fitting Instruction | 1:                                                                                | No            |                               |
| Certification: CE   | & UKCA: No                                                                        | WRAS: N/A     | WRAS No: N/A                  |
| Product Material:   |                                                                                   | Fireclay      |                               |
| Fixing Supplied:    |                                                                                   | No            |                               |
|                     |                                                                                   |               |                               |
| Pans/Bidets:        | Trap Style: N/A                                                                   |               | Includes Seat: Not Applicable |
|                     |                                                                                   |               |                               |
| Seats:              | Seat Type: N/A                                                                    |               | Material: Not Applicable      |
|                     | Function: Not Ap                                                                  | plicable      | Hinge Type: Not Applicable    |
|                     | Hinge Material: No                                                                |               |                               |
|                     |                                                                                   | - присови     |                               |
| Cisterns:           | Operating Type: N                                                                 | lot Applicabl | e Fittings: Not Applicable    |
| Cistel iis.         | Operating Type: Not Applicable Fittings: Not Applicate Lever Type: Not Applicable |               |                               |
|                     | Level Type. Not?                                                                  | фрисавте      |                               |
| D                   | T II-l- O T                                                                       | ah ala        | Cl. C. III.                   |
| Basins:             | Tap Hole: One Ta                                                                  |               | Chain Stay Hole: No           |
|                     | Template: Not Rec                                                                 | quired        | Waste Type Req: Slotted       |
|                     | Overflow Inc: Yes                                                                 |               | Overflow Cover: Yes           |
|                     | Inner Bowl Depth                                                                  | mm). 125      |                               |