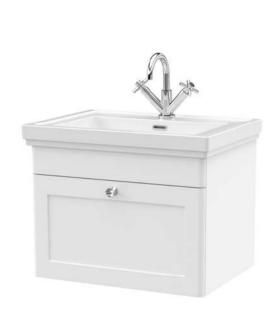

## TECHNICAL DATA SHEET

## ROXOR

Sales Code: CLC194A Description: 600 W/H 1-Drawer Unit & Basin 1Th







## **Packaging Details**

Barcode: 5056462686813

Sales Code: CLA194 Description: 600 W/H 1-Drawer Unit (431X600x453)





| <b>Product Dimensions</b>  |                                |  |  |
|----------------------------|--------------------------------|--|--|
| Height (mm):               | 431                            |  |  |
| Width (mm):                | 600                            |  |  |
| Depth (mm):                | 453                            |  |  |
| Nett Weight (kg):          | 19                             |  |  |
| Packaging Dimensions       |                                |  |  |
| Height (mm):               | 465                            |  |  |
| Width (mm):                | 625                            |  |  |
| Depth (mm):                | 480