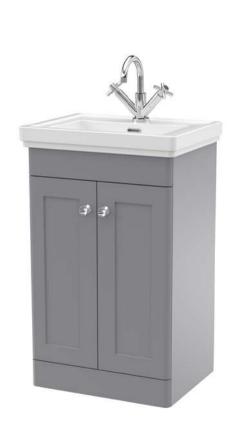

Sales Code: CLC223A Description: 500 F/S 2-Door Unit & Basin 1Th





## **Packaging Details**

Barcode: 5056462685564

Sales Code: CLA223 Description: 500 F/S 2-Door Unit (800X500x390)





| 800                          |
|------------------------------|
| 500                          |
| 390                          |
| 21                           |
|                              |
| 835                          |
| 525                          |
| 415                          |
| 21.5                         |
|                              |
| Brown Cardboard Box          |
| 0                            |
| 0 x 0                        |
| White Label                  |
| 0                            |
| pplicable)                   |
| ,                            |
|                              |
|                              |
|