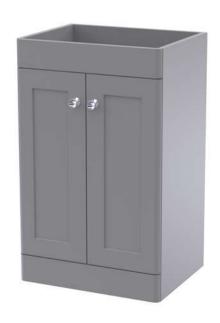

## **Packaging Details**

Barcode: 5056462685564

Sales Code: CLA223 Description: 500 F/S 2-Door Unit (800X500x390)

| 800                          |
|------------------------------|
| 500                          |
| 390                          |
| 21                           |
|                              |
| 835                          |
| 525                          |
| 415                          |
| 21.5                         |
|                              |
| Brown Cardboard Box          |
| 0                            |
| 0 x 0                        |
| White Label                  |
| 0                            |
| pplicable)                   |
| ,                            |
|                              |
|                              |
|                              |
| 5056462643113                |
|                              |
| China                        |
| Yes                          |
| N/A                          |
| Yes                          |
| Satin Grey                   |
| Cam & Wood Dowel             |
| Rigid                        |
| MFC Painted Matt             |
| Mdf Painted Matt             |
| 18                           |
| 18                           |
| No                           |
| Not Applicable               |
| 1                            |
| 95 Degree Clip-On Soft Close |
| Yes, Supplied                |
| No, Not Required             |
| Yes                          |
| Traditional                  |
| Not Applicable               |
|                              |
| Yes, Supplied                |
|                              |