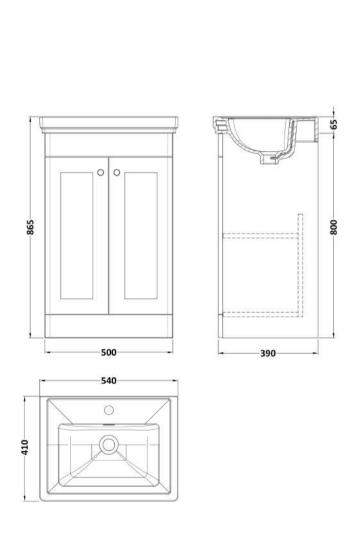

## **Packaging Details**

Barcode: 5056462685564

Sales Code: CLA223 Description: 500 F/S 2-Door Unit (800X500x390)

| 800                          |
|------------------------------|
| 500                          |
| 390                          |
| 21                           |
|                              |
| 835                          |
| 525                          |
| 415                          |
| 21.5                         |
|                              |
| Brown Cardboard Box          |
| 0                            |
| 0 x 0                        |
| White Label                  |
| 0                            |
| pplicable)                   |
| ,                            |
|                              |
|                              |
|                              |
| 5056462643113                |
|                              |
| China                        |
| Yes                          |
| N/A                          |
| Yes                          |
| Satin Grey                   |
| Cam & Wood Dowel             |
| Rigid                        |
| MFC Painted Matt             |
| Mdf Painted Matt             |
| 18                           |
| 18                           |
| No                           |
| Not Applicable               |
| 1                            |
| 95 Degree Clip-On Soft Close |
| Yes, Supplied                |
| No, Not Required             |
| Yes                          |
| Traditional                  |
| Not Applicable               |
|                              |
| Yes, Supplied                |
|                              |

Sales Code: CBM502 Description: 500 Classic Basin (540X410x185) 1Th

| Product Dime          | nsions                                                            |                                     |  |
|-----------------------|-------------------------------------------------------------------|-------------------------------------|--|
| Height (mm):          |                                                                   | 0                                   |  |
| Width (mm):           |                                                                   | 0                                   |  |
| Depth (mm):           |                                                                   | 0                                   |  |
| Nett Weight (kg):     |                                                                   | 12.7                                |  |
| Packaging Din         |                                                                   |                                     |  |
| Height (mm):          |                                                                   | 430                                 |  |
| Width (mm):           |                                                                   | 550                                 |  |
| Depth (mm):           |                                                                   | 220                                 |  |
| Gross Weight (kg      | g):                                                               | 13                                  |  |
| Packaging Dat         |                                                                   |                                     |  |
| Box Colour:           |                                                                   | Brown Cardboard Box - Printed       |  |
| Box Qty:              |                                                                   | 0                                   |  |
| Label Size:           |                                                                   | 0 x 0                               |  |
| Label Colour:         |                                                                   | White Label                         |  |
| Label Qty:            |                                                                   | 0                                   |  |
| Outer Box Din         | nensions (If Appl                                                 | icable)                             |  |
| Height (mm):          |                                                                   |                                     |  |
| Width (mm):           |                                                                   |                                     |  |
| Depth (mm):           |                                                                   |                                     |  |
| Gross Weight (kg      | g):                                                               |                                     |  |
| Barcode:              |                                                                   | 5056462643632                       |  |
| <b>Product Detail</b> | ls                                                                |                                     |  |
| Country of Origin     | 1:                                                                | Utd.Arab.Emir.                      |  |
| Fitting Instruction   | n:                                                                | No                                  |  |
| Certification: CE     | & UKCA: No                                                        | WRAS: N/A WRAS No: N/A              |  |
| Product Material:     |                                                                   | Fireclay                            |  |
| Fixing Supplied:      |                                                                   | No                                  |  |
|                       |                                                                   |                                     |  |
| Pans/Bidets:          | Trap Style: N/A                                                   | Includes Seat: Not Applicable       |  |
| Seats:                | Seat Type: N/A                                                    | Material: Not Applicable            |  |
| - Settes:             |                                                                   | plicable Hinge Type: Not Applicable |  |
|                       | Hinge Material: No                                                |                                     |  |
|                       | 84                                                                | присави                             |  |
| Cisterns:             | Cisterns: Operating Type: Not Applicable Fittings: Not Applicable |                                     |  |
| Cisterns.             | Lever Type: Not Applicable                                        |                                     |  |
|                       | Level Type. Ween                                                  | рриссион                            |  |
| Basins:               | Tap Hole: One Tap                                                 | phole Chain Stay Hole: No           |  |
| 24,0111.04            | Template: Not Req                                                 |                                     |  |
| Overflow Inc: Yes     |                                                                   | Overflow Cover: Yes                 |  |
|                       | Inner Bowl Depth (1                                               |                                     |  |
|                       | milet Bowl Deptil (I                                              | 11111). 130 111111                  |  |