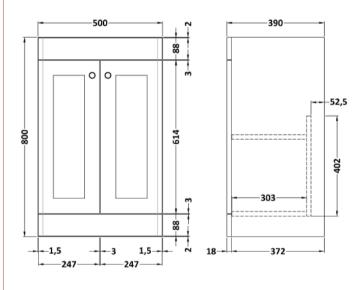

## **Packaging Details**

Barcode: 5056462685564

Sales Code: CLA223 Description: 500 F/S 2-Door Unit (800X500x390)

| 800                          |
|------------------------------|
| 500                          |
| 390                          |
| 21                           |
|                              |
| 835                          |
| 525                          |
| 415                          |
| 21.5                         |
|                              |
| Brown Cardboard Box          |
| 0                            |
| 0 x 0                        |
| White Label                  |
| 0                            |
| pplicable)                   |
| ,                            |
|                              |
|                              |
|                              |
| 5056462643113                |
|                              |
| China                        |
| Yes                          |
| N/A                          |
| Yes                          |
| Satin Grey                   |
| Cam & Wood Dowel             |
| Rigid                        |
| MFC Painted Matt             |
| Mdf Painted Matt             |
| 18                           |
| 18                           |
| No                           |
| Not Applicable               |
| 1                            |
| 95 Degree Clip-On Soft Close |
| Yes, Supplied                |
| No, Not Required             |
| Yes                          |
| Traditional                  |
| Not Applicable               |
|                              |
| Yes, Supplied                |
|                              |