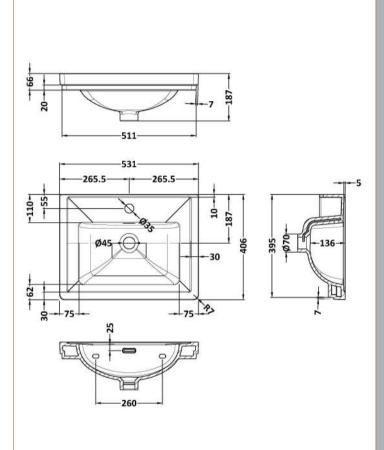

Sales Code: CBM502 Description: 500 Classic Basin (540X410x185) 1Th

| Product Dime          | nsions                                                            |                                     |  |
|-----------------------|-------------------------------------------------------------------|-------------------------------------|--|
| Height (mm):          |                                                                   | 0                                   |  |
| Width (mm):           |                                                                   | 0                                   |  |
| Depth (mm):           |                                                                   | 0                                   |  |
| Nett Weight (kg):     |                                                                   | 12.7                                |  |
| Packaging Din         |                                                                   |                                     |  |
| Height (mm):          |                                                                   | 430                                 |  |
| Width (mm):           |                                                                   | 550                                 |  |
| Depth (mm):           |                                                                   | 220                                 |  |
| Gross Weight (kg      | g):                                                               | 13                                  |  |
| Packaging Dat         |                                                                   |                                     |  |
| Box Colour:           |                                                                   | Brown Cardboard Box - Printed       |  |
| Box Qty:              |                                                                   | 0                                   |  |
| Label Size:           |                                                                   | 0 x 0                               |  |
| Label Colour:         |                                                                   | White Label                         |  |
| Label Qty:            |                                                                   | 0                                   |  |
| Outer Box Din         | nensions (If Appl                                                 | icable)                             |  |
| Height (mm):          |                                                                   |                                     |  |
| Width (mm):           |                                                                   |                                     |  |
| Depth (mm):           |                                                                   |                                     |  |
| Gross Weight (kg      | g):                                                               |                                     |  |
| Barcode:              |                                                                   | 5056462643632                       |  |
| <b>Product Detail</b> | ls                                                                |                                     |  |
| Country of Origin     | 1:                                                                | Utd.Arab.Emir.                      |  |
| Fitting Instruction   | n:                                                                | No                                  |  |
| Certification: CE     | & UKCA: No                                                        | WRAS: N/A WRAS No: N/A              |  |
| Product Material:     |                                                                   | Fireclay                            |  |
| Fixing Supplied:      |                                                                   | No                                  |  |
|                       |                                                                   |                                     |  |
| Pans/Bidets:          | Trap Style: N/A                                                   | Includes Seat: Not Applicable       |  |
| Seats:                | Seat Type: N/A                                                    | Material: Not Applicable            |  |
| - Settes:             |                                                                   | plicable Hinge Type: Not Applicable |  |
|                       | Hinge Material: No                                                |                                     |  |
|                       | 84                                                                | присави                             |  |
| Cisterns:             | Cisterns: Operating Type: Not Applicable Fittings: Not Applicable |                                     |  |
| Cisterns.             | Lever Type: Not Applicable                                        |                                     |  |
|                       | Level Type. Ween                                                  | рриссион                            |  |
| Basins:               | Tap Hole: One Tap                                                 | phole Chain Stay Hole: No           |  |
| 24,0111.04            | Template: Not Req                                                 |                                     |  |
| Overflow Inc: Yes     |                                                                   | Overflow Cover: Yes                 |  |
|                       | Inner Bowl Depth (1                                               |                                     |  |
|                       | milet Bowl Deptil (I                                              | 11111). 130 111111                  |  |