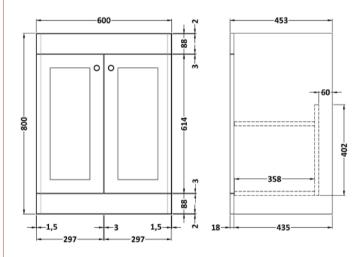

## **Packaging Details**

Barcode: 5056462688114

Sales Code: CLA225 Description: 600 F/S 2-Door Unit (800X600x453)

| <b>Product Dimensions</b> |                              |
|---------------------------|------------------------------|
| Height (mm):              | 800                          |
| Width (mm):               | 600                          |
| Depth (mm):               | 453                          |
| Nett Weight (kg):         | 25.3                         |
| Packaging Dimensions      |                              |
| Height (mm):              | 835                          |
| Width (mm):               | 625                          |
| Depth (mm):               | 480                          |
| Gross Weight (kg):        | 25.8                         |
| Packaging Data            |                              |
| Box Colour:               | Brown Cardboard Box          |
| Box Qty:                  | 0                            |
| Label Size:               | 0 x 0                        |
| Label Colour:             | White Label                  |
| Label Qty:                | 0                            |
| Outer Box Dimensions (If  | Applicable)                  |
| Height (mm):              | присиле)                     |
| Width (mm):               |                              |
| Depth (mm):               |                              |
| Gross Weight (kg):        |                              |
| Barcode:                  | 5056462643151                |
| Product Details           |                              |
| Country of Origin:        | China                        |
| Fitting Instruction:      | Yes                          |
| CE & UKCA:                | N/A                          |
| FSC Certified Materials:  | Yes                          |
| Colour:                   | Satin Grey                   |
| Construction Method:      | Cam & Wood Dowel             |
| Construction Type:        | Rigid                        |
| Cabinet Finish:           | MFC Painted Matt             |
| Fascia Finish:            | Mdf Painted Matt             |
| Cabinet Thickness (mm):   | 18                           |
| Fascia Thickness (mm):    | 18                           |
| Drawer Included:          | No.                          |
| Drawer Type:              | Not Applicable               |
| No of Shelves:            | 1                            |
| Hinge Type:               | 95 Degree Clip-On Soft Close |
| Hinge Included:           | Yes, Supplied                |
| Adjustable Legs:          | No, Not Required             |
| Fixings Included:         | Yes                          |
| Handle Style:             | Traditional                  |
| Waste Shroud:             | Not Applicable               |
| Handle Included:          | Yes, Supplied                |
|                           |                              |