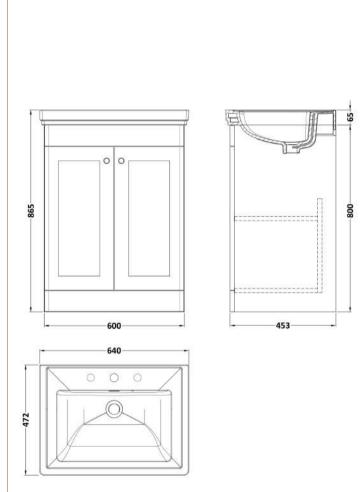

## **Packaging Details**

Barcode: 5056462688114

Sales Code: CLA225 Description: 600 F/S 2-Door Unit (800X600x453)

| <b>Product Dimensions</b> |                              |
|---------------------------|------------------------------|
| Height (mm):              | 800                          |
| Width (mm):               | 600                          |
| Depth (mm):               | 453                          |
| Nett Weight (kg):         | 25.3                         |
| Packaging Dimensions      |                              |
| Height (mm):              | 835                          |
| Width (mm):               | 625                          |
| Depth (mm):               | 480                          |
| Gross Weight (kg):        | 25.8                         |
| Packaging Data            |                              |
| Box Colour:               | Brown Cardboard Box          |
| Box Qty:                  | 0                            |
| Label Size:               | 0 x 0                        |
| Label Colour:             | White Label                  |
| Label Qty:                | 0                            |
| Outer Box Dimensions (If  | Applicable)                  |
| Height (mm):              | присиле)                     |
| Width (mm):               |                              |
| Depth (mm):               |                              |
| Gross Weight (kg):        |                              |
| Barcode:                  | 5056462643151                |
| Product Details           |                              |
| Country of Origin:        | China                        |
| Fitting Instruction:      | Yes                          |
| CE & UKCA:                | N/A                          |
| FSC Certified Materials:  | Yes                          |
| Colour:                   | Satin Grey                   |
| Construction Method:      | Cam & Wood Dowel             |
| Construction Type:        | Rigid                        |
| Cabinet Finish:           | MFC Painted Matt             |
| Fascia Finish:            | Mdf Painted Matt             |
| Cabinet Thickness (mm):   | 18                           |
| Fascia Thickness (mm):    | 18                           |
| Drawer Included:          | No.                          |
| Drawer Type:              | Not Applicable               |
| No of Shelves:            | 1                            |
| Hinge Type:               | 95 Degree Clip-On Soft Close |
| Hinge Included:           | Yes, Supplied                |
| Adjustable Legs:          | No, Not Required             |
| Fixings Included:         | Yes                          |
| Handle Style:             | Traditional                  |
| Waste Shroud:             | Not Applicable               |
| Handle Included:          | Yes, Supplied                |
|                           |                              |

Knob

Handle Type:

Sales Code: CBM533 Description: 600 Classic Basin (640X472x185) 3Th

| Product Dime                                                                      | nsions                                            |                                        |
|-----------------------------------------------------------------------------------|---------------------------------------------------|----------------------------------------|
| Height (mm):                                                                      |                                                   | 0                                      |
| Width (mm):                                                                       |                                                   | 0                                      |
| Depth (mm):                                                                       |                                                   | 0                                      |
| Nett Weight (kg):                                                                 |                                                   | 17                                     |
| Packaging Dir                                                                     | nensions                                          |                                        |
| Height (mm):                                                                      |                                                   | 490                                    |
| Width (mm):                                                                       |                                                   | 650                                    |
| Depth (mm):                                                                       |                                                   | 220                                    |
| Gross Weight (kg                                                                  | g):                                               | 17.3                                   |
| Packaging Dat                                                                     | ta                                                |                                        |
| Box Colour:                                                                       |                                                   | Brown Cardboard Box - Printed          |
| Box Qty:                                                                          |                                                   | 0                                      |
| Label Size:                                                                       |                                                   | 0 x 0                                  |
| Label Colour:                                                                     |                                                   | White Label                            |
| Label Qty:                                                                        |                                                   | 0                                      |
| Outer Box Dir                                                                     | nensions (If Appl                                 | icable)                                |
| Height (mm):                                                                      |                                                   |                                        |
| Width (mm):                                                                       |                                                   |                                        |
| Depth (mm):                                                                       |                                                   |                                        |
| Gross Weight (kg                                                                  | g):                                               |                                        |
| Barcode:                                                                          |                                                   | 5056462643663                          |
| <b>Product Detai</b>                                                              | ls                                                |                                        |
| Country of Origin                                                                 | n:                                                | Utd.Arab.Emir.                         |
| Fitting Instruction                                                               | n:                                                | No                                     |
| Certification: CE                                                                 | E & UKCA: No                                      | WRAS: N/A WRAS No: N/A                 |
| Product Material:                                                                 |                                                   | Fireclay                               |
| Fixing Supplied:                                                                  |                                                   | No                                     |
| Pans/Bidets:                                                                      | Trap Style: N/A                                   | Includes Costs Not Applicable          |
| Talls/Diucts.                                                                     | Trap Style. N/A                                   | Includes Seat: Not Applicable          |
| Seats:                                                                            | Seat Type: N/A                                    | Material: Not Applicable               |
| Settest                                                                           | Function: Not Applicable Hinge Type: Not Applicab |                                        |
|                                                                                   | Hinge Material: No                                |                                        |
|                                                                                   | <i>S</i> 110                                      | тррисале                               |
| Cisterns: Operating Type: Not Applicable Fittings: Not Lever Type: Not Applicable |                                                   | ot Applicable Fittings: Not Applicable |
|                                                                                   |                                                   |                                        |
|                                                                                   | Level Type. Not A                                 | урпсамс                                |
| Basins:                                                                           | Tap Hole: Three Ta                                | apholes Chain Stay Hole: No            |
| Dasins.                                                                           | Template: Not Req                                 | ·                                      |
|                                                                                   | Overflow Inc: Yes Overflow Cover: Yes             |                                        |
|                                                                                   | Inner Bowl Depth (mm): 135 mm                     |                                        |
|                                                                                   | inner bowl Depth (1                               | illii). 135 mm                         |