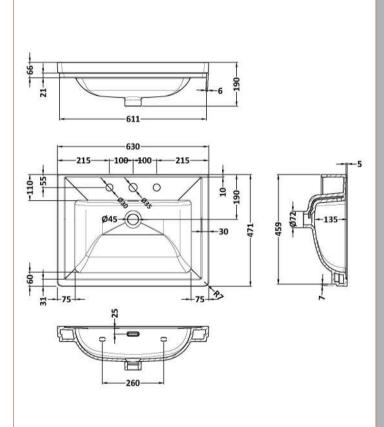

Knob

Handle Type:

Sales Code: CBM533 Description: 600 Classic Basin (640X472x185) 3Th

| Product Dime                                                                      | nsions                                            |                                        |
|-----------------------------------------------------------------------------------|---------------------------------------------------|----------------------------------------|
| Height (mm):                                                                      |                                                   | 0                                      |
| Width (mm):                                                                       |                                                   | 0                                      |
| Depth (mm):                                                                       |                                                   | 0                                      |
| Nett Weight (kg):                                                                 |                                                   | 17                                     |
| Packaging Dir                                                                     | nensions                                          |                                        |
| Height (mm):                                                                      |                                                   | 490                                    |
| Width (mm):                                                                       |                                                   | 650                                    |
| Depth (mm):                                                                       |                                                   | 220                                    |
| Gross Weight (kg                                                                  | g):                                               | 17.3                                   |
| Packaging Dat                                                                     | ta                                                |                                        |
| Box Colour:                                                                       |                                                   | Brown Cardboard Box - Printed          |
| Box Qty:                                                                          |                                                   | 0                                      |
| Label Size:                                                                       |                                                   | 0 x 0                                  |
| Label Colour:                                                                     |                                                   | White Label                            |
| Label Qty:                                                                        |                                                   | 0                                      |
| Outer Box Dir                                                                     | nensions (If Appl                                 | icable)                                |
| Height (mm):                                                                      |                                                   |                                        |
| Width (mm):                                                                       |                                                   |                                        |
| Depth (mm):                                                                       |                                                   |                                        |
| Gross Weight (kg                                                                  | g):                                               |                                        |
| Barcode:                                                                          |                                                   | 5056462643663                          |
| <b>Product Detai</b>                                                              | ls                                                |                                        |
| Country of Origin                                                                 | n:                                                | Utd.Arab.Emir.                         |
| Fitting Instruction                                                               | n:                                                | No                                     |
| Certification: CE                                                                 | E & UKCA: No                                      | WRAS: N/A WRAS No: N/A                 |
| Product Material:                                                                 |                                                   | Fireclay                               |
| Fixing Supplied:                                                                  |                                                   | No                                     |
| Pans/Bidets:                                                                      | Trap Style: N/A                                   | Includes Costs Not Applicable          |
| Talls/Diucts.                                                                     | Trap Style. N/A                                   | Includes Seat: Not Applicable          |
| Seats:                                                                            | Seat Type: N/A                                    | Material: Not Applicable               |
| Settest                                                                           | Function: Not Applicable Hinge Type: Not Applicab |                                        |
|                                                                                   | Hinge Material: No                                |                                        |
|                                                                                   | <i>S</i> 110                                      | тррисале                               |
| Cisterns: Operating Type: Not Applicable Fittings: Not Lever Type: Not Applicable |                                                   | ot Applicable Fittings: Not Applicable |
|                                                                                   |                                                   |                                        |
|                                                                                   | Level Type. Not A                                 | урпсамс                                |
| Basins:                                                                           | Tap Hole: Three Ta                                | apholes Chain Stay Hole: No            |
| Dasins.                                                                           | Template: Not Req                                 | ·                                      |
|                                                                                   | Overflow Inc: Yes Overflow Cover: Yes             |                                        |
|                                                                                   | Inner Bowl Depth (mm): 135 mm                     |                                        |
|                                                                                   | inner bowl Depth (1                               | illii). 135 mm                         |