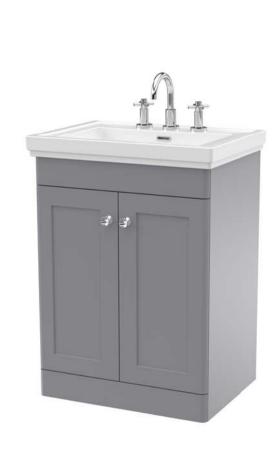

Sales Code: CLC225B Description: 600 F/S 2-Door Unit & Basin 3Th

## **Packaging Details**

Barcode: 5056462688114

Sales Code: CLA225 Description: 600 F/S 2-Door Unit (800X600x453)

| <b>Product Dimensions</b> |                              |
|---------------------------|------------------------------|
| Height (mm):              | 800                          |
| Width (mm):               | 600                          |
| Depth (mm):               | 453                          |
| Nett Weight (kg):         | 25.3                         |
| Packaging Dimensions      |                              |
| Height (mm):              | 835                          |
| Width (mm):               | 625                          |
| Depth (mm):               | 480                          |
| Gross Weight (kg):        | 25.8                         |
| Packaging Data            |                              |
| Box Colour:               | Brown Cardboard Box          |
| Box Qty:                  | 0                            |
| Label Size:               | 0 x 0                        |
| Label Colour:             | White Label                  |
| Label Qty:                | 0                            |
| Outer Box Dimensions (If  | Applicable)                  |
| Height (mm):              | присиле)                     |
| Width (mm):               |                              |
| Depth (mm):               |                              |
| Gross Weight (kg):        |                              |
| Barcode:                  | 5056462643151                |
| Product Details           |                              |
| Country of Origin:        | China                        |
| Fitting Instruction:      | Yes                          |
| CE & UKCA:                | N/A                          |
| FSC Certified Materials:  | Yes                          |
| Colour:                   | Satin Grey                   |
| Construction Method:      | Cam & Wood Dowel             |
| Construction Type:        | Rigid                        |
| Cabinet Finish:           | MFC Painted Matt             |
| Fascia Finish:            | Mdf Painted Matt             |
| Cabinet Thickness (mm):   | 18                           |
| Fascia Thickness (mm):    | 18                           |
| Drawer Included:          | No.                          |
| Drawer Type:              | Not Applicable               |
| No of Shelves:            | 1                            |
| Hinge Type:               | 95 Degree Clip-On Soft Close |
| Hinge Included:           | Yes, Supplied                |
| Adjustable Legs:          | No, Not Required             |
| Fixings Included:         | Yes                          |
| Handle Style:             | Traditional                  |
| Waste Shroud:             | Not Applicable               |
| Handle Included:          | Yes, Supplied                |
|                           |                              |

Knob

Handle Type:

Sales Code: CBM533 Description: 600 Classic Basin (640X472x185) 3Th

| Product Dime                                                                      | nsions                                            |                                        |
|-----------------------------------------------------------------------------------|---------------------------------------------------|----------------------------------------|
| Height (mm):                                                                      |                                                   | 0                                      |
| Width (mm):                                                                       |                                                   | 0                                      |
| Depth (mm):                                                                       |                                                   | 0                                      |
| Nett Weight (kg):                                                                 |                                                   | 17                                     |
| Packaging Dir                                                                     | nensions                                          |                                        |
| Height (mm):                                                                      |                                                   | 490                                    |
| Width (mm):                                                                       |                                                   | 650                                    |
| Depth (mm):                                                                       |                                                   | 220                                    |
| Gross Weight (kg                                                                  | g):                                               | 17.3                                   |
| Packaging Dat                                                                     | ta                                                |                                        |
| Box Colour:                                                                       |                                                   | Brown Cardboard Box - Printed          |
| Box Qty:                                                                          |                                                   | 0                                      |
| Label Size:                                                                       |                                                   | 0 x 0                                  |
| Label Colour:                                                                     |                                                   | White Label                            |
| Label Qty:                                                                        |                                                   | 0                                      |
| Outer Box Dir                                                                     | nensions (If Appl                                 | icable)                                |
| Height (mm):                                                                      |                                                   |                                        |
| Width (mm):                                                                       |                                                   |                                        |
| Depth (mm):                                                                       |                                                   |                                        |
| Gross Weight (kg                                                                  | g):                                               |                                        |
| Barcode:                                                                          |                                                   | 5056462643663                          |
| <b>Product Detai</b>                                                              | ls                                                |                                        |
| Country of Origin                                                                 | n:                                                | Utd.Arab.Emir.                         |
| Fitting Instruction                                                               | n:                                                | No                                     |
| Certification: CE                                                                 | E & UKCA: No                                      | WRAS: N/A WRAS No: N/A                 |
| Product Material:                                                                 |                                                   | Fireclay                               |
| Fixing Supplied:                                                                  |                                                   | No                                     |
| Pans/Bidets:                                                                      | Trap Style: N/A                                   | Includes Costs Not Applicable          |
| Talls/Diucts.                                                                     | Trap Style. N/A                                   | Includes Seat: Not Applicable          |
| Seats:                                                                            | Seat Type: N/A                                    | Material: Not Applicable               |
| Settest                                                                           | Function: Not Applicable Hinge Type: Not Applicab |                                        |
|                                                                                   | Hinge Material: No                                |                                        |
|                                                                                   | <i>S</i> 110                                      | тррисале                               |
| Cisterns: Operating Type: Not Applicable Fittings: Not Lever Type: Not Applicable |                                                   | ot Applicable Fittings: Not Applicable |
|                                                                                   |                                                   |                                        |
|                                                                                   | Level Type. Not A                                 | урпсамс                                |
| Basins:                                                                           | Tap Hole: Three Ta                                | apholes Chain Stay Hole: No            |
| Dasins.                                                                           | Template: Not Req                                 | ·                                      |
|                                                                                   | Overflow Inc: Yes Overflow Cover: Yes             |                                        |
|                                                                                   | Inner Bowl Depth (mm): 135 mm                     |                                        |
|                                                                                   | inner bowl Depth (1                               | illii). 135 mm                         |