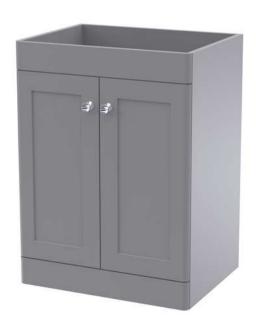

## **Packaging Details**

Barcode: 5056462688114

Sales Code: CLA225 Description: 600 F/S 2-Door Unit (800X600x453)

| <b>Product Dimensions</b> |                              |
|---------------------------|------------------------------|
| Height (mm):              | 800                          |
| Width (mm):               | 600                          |
| Depth (mm):               | 453                          |
| Nett Weight (kg):         | 25.3                         |
| Packaging Dimensions      |                              |
| Height (mm):              | 835                          |
| Width (mm):               | 625                          |
| Depth (mm):               | 480                          |
| Gross Weight (kg):        | 25.8                         |
| Packaging Data            |                              |
| Box Colour:               | Brown Cardboard Box          |
| Box Qty:                  | 0                            |
| Label Size:               | 0 x 0                        |
| Label Colour:             | White Label                  |
| Label Qty:                | 0                            |
| Outer Box Dimensions (If  | Applicable)                  |
| Height (mm):              | присиле)                     |
| Width (mm):               |                              |
| Depth (mm):               |                              |
| Gross Weight (kg):        |                              |
| Barcode:                  | 5056462643151                |
| Product Details           |                              |
| Country of Origin:        | China                        |
| Fitting Instruction:      | Yes                          |
| CE & UKCA:                | N/A                          |
| FSC Certified Materials:  | Yes                          |
| Colour:                   | Satin Grey                   |
| Construction Method:      | Cam & Wood Dowel             |
| Construction Type:        | Rigid                        |
| Cabinet Finish:           | MFC Painted Matt             |
| Fascia Finish:            | Mdf Painted Matt             |
| Cabinet Thickness (mm):   | 18                           |
| Fascia Thickness (mm):    | 18                           |
| Drawer Included:          | No.                          |
| Drawer Type:              | Not Applicable               |
| No of Shelves:            | 1                            |
| Hinge Type:               | 95 Degree Clip-On Soft Close |
| Hinge Included:           | Yes, Supplied                |
| Adjustable Legs:          | No, Not Required             |
| Fixings Included:         | Yes                          |
| Handle Style:             | Traditional                  |
| Waste Shroud:             | Not Applicable               |
| Handle Included:          | Yes, Supplied                |
|                           |                              |