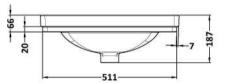

## TECHNICAL DATA SHEET

ROXOR

Sales Code: CBM532

**Description:** 500 Classic Basin (540X410x185) 3Th

| iensions          | 0<br>0<br>0<br>12.7                                                                                                                                                                                                                       |                                                                                                                                                                                         |
|-------------------|-------------------------------------------------------------------------------------------------------------------------------------------------------------------------------------------------------------------------------------------|-----------------------------------------------------------------------------------------------------------------------------------------------------------------------------------------|
| nensions          | 0                                                                                                                                                                                                                                         |                                                                                                                                                                                         |
| iensions          |                                                                                                                                                                                                                                           |                                                                                                                                                                                         |
| iensions          | 12.7                                                                                                                                                                                                                                      |                                                                                                                                                                                         |
| iensions          |                                                                                                                                                                                                                                           |                                                                                                                                                                                         |
|                   |                                                                                                                                                                                                                                           |                                                                                                                                                                                         |
|                   | 430                                                                                                                                                                                                                                       |                                                                                                                                                                                         |
|                   | 550                                                                                                                                                                                                                                       |                                                                                                                                                                                         |
|                   | 220                                                                                                                                                                                                                                       |                                                                                                                                                                                         |
| ):                | 13                                                                                                                                                                                                                                        |                                                                                                                                                                                         |
| a                 |                                                                                                                                                                                                                                           |                                                                                                                                                                                         |
|                   | Brown C                                                                                                                                                                                                                                   | ardboard Box - Printed                                                                                                                                                                  |
|                   | 0                                                                                                                                                                                                                                         |                                                                                                                                                                                         |
|                   | 0 x (                                                                                                                                                                                                                                     | )                                                                                                                                                                                       |
|                   | White La                                                                                                                                                                                                                                  | bel                                                                                                                                                                                     |
|                   | 0                                                                                                                                                                                                                                         |                                                                                                                                                                                         |
| ensions (If App   | licable)                                                                                                                                                                                                                                  |                                                                                                                                                                                         |
|                   |                                                                                                                                                                                                                                           |                                                                                                                                                                                         |
|                   |                                                                                                                                                                                                                                           |                                                                                                                                                                                         |
|                   |                                                                                                                                                                                                                                           |                                                                                                                                                                                         |
| ):                |                                                                                                                                                                                                                                           |                                                                                                                                                                                         |
|                   | 50564620                                                                                                                                                                                                                                  | 543649                                                                                                                                                                                  |
| s                 |                                                                                                                                                                                                                                           |                                                                                                                                                                                         |
| :                 | Utd.Arab                                                                                                                                                                                                                                  | .Emir.                                                                                                                                                                                  |
| :                 | No                                                                                                                                                                                                                                        |                                                                                                                                                                                         |
| & UKCA: No        | WRAS: 1                                                                                                                                                                                                                                   | I/A WRAS No: N/A                                                                                                                                                                        |
|                   | Fireclay                                                                                                                                                                                                                                  |                                                                                                                                                                                         |
|                   | No                                                                                                                                                                                                                                        |                                                                                                                                                                                         |
| Trap Style: N/A   |                                                                                                                                                                                                                                           | Includes Seat: Not Applicable                                                                                                                                                           |
| Seat Type: N/A    |                                                                                                                                                                                                                                           | Material: Not Applicable                                                                                                                                                                |
|                   | nlicable                                                                                                                                                                                                                                  | Hinge Type: Not Applicable                                                                                                                                                              |
|                   |                                                                                                                                                                                                                                           |                                                                                                                                                                                         |
| Timge Wateriai. N | ot Applica                                                                                                                                                                                                                                | JIE                                                                                                                                                                                     |
| Operating Type: N | lot Applica                                                                                                                                                                                                                               | ble Fittings: Not Applicable                                                                                                                                                            |
| Lever Type: Not A | Applicable                                                                                                                                                                                                                                |                                                                                                                                                                                         |
| Tan Hala Than 1   | Carela de la c                                                                                                                                                                                                                            |                                                                                                                                                                                         |
|                   |                                                                                                                                                                                                                                           | Chain Stay Hole: No                                                                                                                                                                     |
|                   | <u> </u>                                                                                                                                                                                                                                  | Waste Type Req: Slotted                                                                                                                                                                 |
|                   |                                                                                                                                                                                                                                           | Overflow Cover: Yes                                                                                                                                                                     |
|                   | a<br>nensions (If App<br>):<br>s<br>:<br>& UKCA: No<br>Trap Style: N/A<br>Seat Type: N/A<br>Function: Not Af<br>Hinge Material: N<br>Operating Type: N<br>Lever Type: Not /<br>Tap Hole: Three T<br>Template: Not Re<br>Overflow Inc: Yes | ): 13<br>a<br>Brown Ci<br>0 x (<br>White La<br>0<br>tensions (If Applicable)<br>): 50564626<br>S<br>: Utd.Arab<br>: No<br>& UKCA: No<br>& UKCA: No<br>Trap Style: N/A<br>Seat Type: N/A |