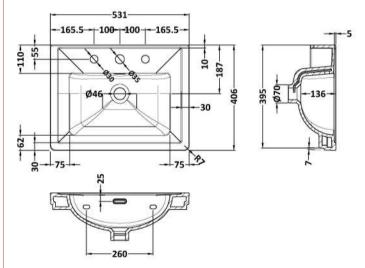

## TECHNICAL DATA SHEET

ROXOR

Sales Code: CLA291

**Description:** 500 W/H 1-Drawer Unit (431X500x390)

| Product Dimensions         |                                |  |  |
|----------------------------|--------------------------------|--|--|
| Height (mm):               | 431                            |  |  |
| Width (mm):                | 500                            |  |  |
| Depth (mm):                | 390                            |  |  |
| Nett Weight (kg):          | 15.2                           |  |  |
| Packaging Dimensions       |                                |  |  |
| Height (mm):               | 465                            |  |  |
| Width (mm):                | 525                            |  |  |
| Depth (mm):                | 415                            |  |  |
| Gross Weight (kg):         | 15.7                           |  |  |
| Packaging Data             |                                |  |  |
| Box Colour:                | Brown Cardboard Box            |  |  |
| Box Qty:                   | 0                              |  |  |
| Label Size:                | 0 x 0                          |  |  |
| Label Colour:              | White Label                    |  |  |
| Label Oty:                 | 0                              |  |  |
| Outer Box Dimensions (If A | (nnlicable)                    |  |  |
| Height (mm):               | TT-June)                       |  |  |
| Width (mm):                |                                |  |  |
| Depth (mm):                |                                |  |  |
| Gross Weight (kg):         |                                |  |  |
| Barcode:                   | 5056462643236                  |  |  |
| Product Details            | 5050102013250                  |  |  |
| Country of Origin:         | China                          |  |  |
| Fitting Instruction:       | Yes                            |  |  |
| TE & UKCA:                 | N/A                            |  |  |
| FSC Certified Materials:   | Yes                            |  |  |
| Colour:                    | Satin Grey                     |  |  |
| Construction Method:       | Cam & Wood Dowel               |  |  |
| Construction Type:         | Rigid                          |  |  |
| Cabinet Finish:            | MFC Painted Matt               |  |  |
| Fascia Finish:             | Mdf Painted Matt               |  |  |
| Cabinet Thickness (mm):    | 18                             |  |  |
| Fascia Thickness (mm):     | 18                             |  |  |
| Drawer Included:           | Yes                            |  |  |
| Drawer Type:               | 80mm High Metal S/C Inc Galler |  |  |
| No of Shelves:             | Not Applicable                 |  |  |
| Hinge Type:                | Not Applicable                 |  |  |
| Hinge Included:            | Not Applicable                 |  |  |
| Adjustable Legs:           | No, Not Required               |  |  |
| Fixings Included:          | Yes                            |  |  |
| Handle Style:              | Traditional                    |  |  |
| Waste Shroud:              | Yes                            |  |  |
| Handle Included:           | Yes, Supplied                  |  |  |
| Handle Type:               | Knob                           |  |  |