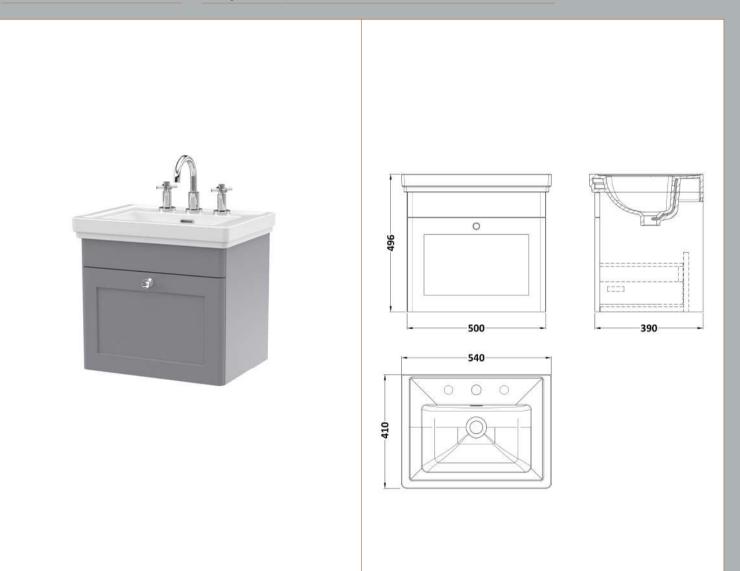

## TECHNICAL DATA SHEET

**Description:** 500 W/H 1-Drawer Unit & Basin 3Th

Packaging DetailsBarcode:5056462688190

## TECHNICAL DATA SHEET

ROXOR

Sales Code: CLA291

**Description:** 500 W/H 1-Drawer Unit (431X500x390)

| Product Dimensions         |                                |  |  |
|----------------------------|--------------------------------|--|--|
| Height (mm):               | 431                            |  |  |
| Width (mm):                | 500                            |  |  |
| Depth (mm):                | 390                            |  |  |
| Nett Weight (kg):          | 15.2                           |  |  |
| Packaging Dimensions       |                                |  |  |
| Height (mm):               | 465                            |  |  |
| Width (mm):                | 525                            |  |  |
| Depth (mm):                | 415                            |  |  |
| Gross Weight (kg):         | 15.7                           |  |  |
| Packaging Data             |                                |  |  |
| Box Colour:                | Brown Cardboard Box            |  |  |
| Box Qty:                   | 0                              |  |  |
| Label Size:                | 0 x 0                          |  |  |
| Label Colour:              | White Label                    |  |  |
| Label Oty:                 | 0                              |  |  |
| Outer Box Dimensions (If A | (nnlicable)                    |  |  |
| Height (mm):               | TT-June)                       |  |  |
| Width (mm):                |                                |  |  |
| Depth (mm):                |                                |  |  |
| Gross Weight (kg):         |                                |  |  |
| Barcode:                   | 5056462643236                  |  |  |
| Product Details            | 5050102013250                  |  |  |
| Country of Origin:         | China                          |  |  |
| Fitting Instruction:       | Yes                            |  |  |
| TE & UKCA:                 | N/A                            |  |  |
| FSC Certified Materials:   | Yes                            |  |  |
| Colour:                    | Satin Grey                     |  |  |
| Construction Method:       | Cam & Wood Dowel               |  |  |
| Construction Type:         | Rigid                          |  |  |
| Cabinet Finish:            | MFC Painted Matt               |  |  |
| Fascia Finish:             | Mdf Painted Matt               |  |  |
| Cabinet Thickness (mm):    | 18                             |  |  |
| Fascia Thickness (mm):     | 18                             |  |  |
| Drawer Included:           | Yes                            |  |  |
| Drawer Type:               | 80mm High Metal S/C Inc Galler |  |  |
| No of Shelves:             | Not Applicable                 |  |  |
| Hinge Type:                | Not Applicable                 |  |  |
| Hinge Included:            | Not Applicable                 |  |  |
| Adjustable Legs:           | No, Not Required               |  |  |
| Fixings Included:          | Yes                            |  |  |
| Handle Style:              | Traditional                    |  |  |
| Waste Shroud:              | Yes                            |  |  |
| Handle Included:           | Yes, Supplied                  |  |  |
| Handle Type:               | Knob                           |  |  |

## TECHNICAL DATA SHEET

ROXOR

Sales Code: CBM532

**Description:** 500 Classic Basin (540X410x185) 3Th

| iensions          | 0<br>0<br>0<br>12.7                                                                                                                                                                                                                       |                                                                                                                                                                                         |
|-------------------|-------------------------------------------------------------------------------------------------------------------------------------------------------------------------------------------------------------------------------------------|-----------------------------------------------------------------------------------------------------------------------------------------------------------------------------------------|
| nensions          | 0                                                                                                                                                                                                                                         |                                                                                                                                                                                         |
| iensions          |                                                                                                                                                                                                                                           |                                                                                                                                                                                         |
| iensions          | 12.7                                                                                                                                                                                                                                      |                                                                                                                                                                                         |
| iensions          |                                                                                                                                                                                                                                           |                                                                                                                                                                                         |
|                   |                                                                                                                                                                                                                                           |                                                                                                                                                                                         |
|                   | 430                                                                                                                                                                                                                                       |                                                                                                                                                                                         |
|                   | 550                                                                                                                                                                                                                                       |                                                                                                                                                                                         |
|                   | 220                                                                                                                                                                                                                                       |                                                                                                                                                                                         |
| ):                | 13                                                                                                                                                                                                                                        |                                                                                                                                                                                         |
| a                 |                                                                                                                                                                                                                                           |                                                                                                                                                                                         |
|                   | Brown C                                                                                                                                                                                                                                   | ardboard Box - Printed                                                                                                                                                                  |
|                   | 0                                                                                                                                                                                                                                         |                                                                                                                                                                                         |
|                   | 0 x (                                                                                                                                                                                                                                     | )                                                                                                                                                                                       |
|                   | White La                                                                                                                                                                                                                                  | bel                                                                                                                                                                                     |
|                   | 0                                                                                                                                                                                                                                         |                                                                                                                                                                                         |
| ensions (If App   | licable)                                                                                                                                                                                                                                  |                                                                                                                                                                                         |
|                   |                                                                                                                                                                                                                                           |                                                                                                                                                                                         |
|                   |                                                                                                                                                                                                                                           |                                                                                                                                                                                         |
|                   |                                                                                                                                                                                                                                           |                                                                                                                                                                                         |
| ):                |                                                                                                                                                                                                                                           |                                                                                                                                                                                         |
|                   | 50564620                                                                                                                                                                                                                                  | 543649                                                                                                                                                                                  |
| s                 |                                                                                                                                                                                                                                           |                                                                                                                                                                                         |
| :                 | Utd.Arab                                                                                                                                                                                                                                  | .Emir.                                                                                                                                                                                  |
| :                 | No                                                                                                                                                                                                                                        |                                                                                                                                                                                         |
| & UKCA: No        | WRAS: 1                                                                                                                                                                                                                                   | I/A WRAS No: N/A                                                                                                                                                                        |
|                   | Fireclay                                                                                                                                                                                                                                  |                                                                                                                                                                                         |
|                   | No                                                                                                                                                                                                                                        |                                                                                                                                                                                         |
| Trap Style: N/A   |                                                                                                                                                                                                                                           | Includes Seat: Not Applicable                                                                                                                                                           |
| Seat Type: N/A    |                                                                                                                                                                                                                                           | Material: Not Applicable                                                                                                                                                                |
|                   | nlicable                                                                                                                                                                                                                                  | Hinge Type: Not Applicable                                                                                                                                                              |
|                   |                                                                                                                                                                                                                                           |                                                                                                                                                                                         |
| Timge Wateriai. N | ot Applica                                                                                                                                                                                                                                | JIE                                                                                                                                                                                     |
| Operating Type: N | lot Applica                                                                                                                                                                                                                               | ble Fittings: Not Applicable                                                                                                                                                            |
| Lever Type: Not A | Applicable                                                                                                                                                                                                                                |                                                                                                                                                                                         |
| Tan Hala Than 1   | Carela de la c                                                                                                                                                                                                                            |                                                                                                                                                                                         |
|                   |                                                                                                                                                                                                                                           | Chain Stay Hole: No                                                                                                                                                                     |
|                   | <u> </u>                                                                                                                                                                                                                                  | Waste Type Req: Slotted                                                                                                                                                                 |
|                   |                                                                                                                                                                                                                                           | Overflow Cover: Yes                                                                                                                                                                     |
|                   | a<br>nensions (If App<br>):<br>s<br>:<br>& UKCA: No<br>Trap Style: N/A<br>Seat Type: N/A<br>Function: Not Af<br>Hinge Material: N<br>Operating Type: N<br>Lever Type: Not /<br>Tap Hole: Three T<br>Template: Not Re<br>Overflow Inc: Yes | ): 13<br>a<br>Brown Ci<br>0 x (<br>White La<br>0<br>tensions (If Applicable)<br>): 50564626<br>S<br>: Utd.Arab<br>: No<br>& UKCA: No<br>& UKCA: No<br>Trap Style: N/A<br>Seat Type: N/A |