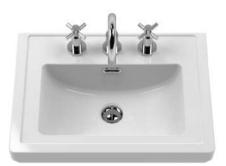

## TECHNICAL DATA SHEET

ROXOR

Sales Code: CBM532

**Description:** 500 Classic Basin (540X410x185) 3Th

| iensions          | 0<br>0<br>0<br>12.7                                                                                                                                                                                                                       |                                                                                                                                                                                         |
|-------------------|-------------------------------------------------------------------------------------------------------------------------------------------------------------------------------------------------------------------------------------------|-----------------------------------------------------------------------------------------------------------------------------------------------------------------------------------------|
| nensions          | 0                                                                                                                                                                                                                                         |                                                                                                                                                                                         |
| iensions          |                                                                                                                                                                                                                                           |                                                                                                                                                                                         |
| iensions          | 12.7                                                                                                                                                                                                                                      |                                                                                                                                                                                         |
| iensions          |                                                                                                                                                                                                                                           |                                                                                                                                                                                         |
|                   |                                                                                                                                                                                                                                           |                                                                                                                                                                                         |
|                   | 430                                                                                                                                                                                                                                       |                                                                                                                                                                                         |
|                   | 550                                                                                                                                                                                                                                       |                                                                                                                                                                                         |
|                   | 220                                                                                                                                                                                                                                       |                                                                                                                                                                                         |
| ):                | 13                                                                                                                                                                                                                                        |                                                                                                                                                                                         |
| a                 |                                                                                                                                                                                                                                           |                                                                                                                                                                                         |
|                   | Brown C                                                                                                                                                                                                                                   | ardboard Box - Printed                                                                                                                                                                  |
|                   | 0                                                                                                                                                                                                                                         |                                                                                                                                                                                         |
|                   | 0 x (                                                                                                                                                                                                                                     | )                                                                                                                                                                                       |
|                   | White La                                                                                                                                                                                                                                  | bel                                                                                                                                                                                     |
|                   | 0                                                                                                                                                                                                                                         |                                                                                                                                                                                         |
| ensions (If App   | licable)                                                                                                                                                                                                                                  |                                                                                                                                                                                         |
|                   |                                                                                                                                                                                                                                           |                                                                                                                                                                                         |
|                   |                                                                                                                                                                                                                                           |                                                                                                                                                                                         |
|                   |                                                                                                                                                                                                                                           |                                                                                                                                                                                         |
| ):                |                                                                                                                                                                                                                                           |                                                                                                                                                                                         |
|                   | 50564620                                                                                                                                                                                                                                  | 543649                                                                                                                                                                                  |
| s                 |                                                                                                                                                                                                                                           |                                                                                                                                                                                         |
| :                 | Utd.Arab                                                                                                                                                                                                                                  | .Emir.                                                                                                                                                                                  |
| :                 | No                                                                                                                                                                                                                                        |                                                                                                                                                                                         |
| & UKCA: No        | WRAS: 1                                                                                                                                                                                                                                   | I/A WRAS No: N/A                                                                                                                                                                        |
|                   | Fireclay                                                                                                                                                                                                                                  |                                                                                                                                                                                         |
|                   | No                                                                                                                                                                                                                                        |                                                                                                                                                                                         |
| Trap Style: N/A   |                                                                                                                                                                                                                                           | Includes Seat: Not Applicable                                                                                                                                                           |
| Seat Type: N/A    |                                                                                                                                                                                                                                           | Material: Not Applicable                                                                                                                                                                |
|                   | nlicable                                                                                                                                                                                                                                  | Hinge Type: Not Applicable                                                                                                                                                              |
|                   |                                                                                                                                                                                                                                           |                                                                                                                                                                                         |
| Timge Wateriai. N | ot Applica                                                                                                                                                                                                                                | JIE                                                                                                                                                                                     |
| Operating Type: N | lot Applica                                                                                                                                                                                                                               | ble Fittings: Not Applicable                                                                                                                                                            |
| Lever Type: Not A | Applicable                                                                                                                                                                                                                                |                                                                                                                                                                                         |
| Tan Hala Than 1   | Carela de la c                                                                                                                                                                                                                            |                                                                                                                                                                                         |
|                   |                                                                                                                                                                                                                                           | Chain Stay Hole: No                                                                                                                                                                     |
|                   | <u> </u>                                                                                                                                                                                                                                  | Waste Type Req: Slotted                                                                                                                                                                 |
|                   |                                                                                                                                                                                                                                           | Overflow Cover: Yes                                                                                                                                                                     |
|                   | a<br>nensions (If App<br>):<br>s<br>:<br>& UKCA: No<br>Trap Style: N/A<br>Seat Type: N/A<br>Function: Not Af<br>Hinge Material: N<br>Operating Type: N<br>Lever Type: Not /<br>Tap Hole: Three T<br>Template: Not Re<br>Overflow Inc: Yes | ): 13<br>a<br>Brown Ci<br>0 x (<br>White La<br>0<br>tensions (If Applicable)<br>): 50564626<br>S<br>: Utd.Arab<br>: No<br>& UKCA: No<br>& UKCA: No<br>Trap Style: N/A<br>Seat Type: N/A |