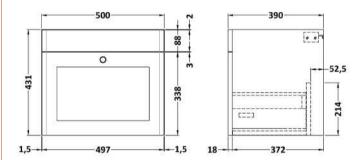

## TECHNICAL DATA SHEET

ROXOR

Sales Code: CLA291

**Description:** 500 W/H 1-Drawer Unit (431X500x390)

| Product Dimensions         |                                |  |  |
|----------------------------|--------------------------------|--|--|
| Height (mm):               | 431                            |  |  |
| Width (mm):                | 500                            |  |  |
| Depth (mm):                | 390                            |  |  |
| Nett Weight (kg):          | 15.2                           |  |  |
| Packaging Dimensions       |                                |  |  |
| Height (mm):               | 465                            |  |  |
| Width (mm):                | 525                            |  |  |
| Depth (mm):                | 415                            |  |  |
| Gross Weight (kg):         | 15.7                           |  |  |
| Packaging Data             |                                |  |  |
| Box Colour:                | Brown Cardboard Box            |  |  |
| Box Qty:                   | 0                              |  |  |
| Label Size:                | 0 x 0                          |  |  |
| Label Colour:              | White Label                    |  |  |
| Label Oty:                 | 0                              |  |  |
| Outer Box Dimensions (If A | (nnlicable)                    |  |  |
| Height (mm):               | TT-June)                       |  |  |
| Width (mm):                |                                |  |  |
| Depth (mm):                |                                |  |  |
| Gross Weight (kg):         |                                |  |  |
| Barcode:                   | 5056462643236                  |  |  |
| Product Details            | 5050102013250                  |  |  |
| Country of Origin:         | China                          |  |  |
| Fitting Instruction:       | Yes                            |  |  |
| TE & UKCA:                 | N/A                            |  |  |
| FSC Certified Materials:   | Yes                            |  |  |
| Colour:                    | Satin Grey                     |  |  |
| Construction Method:       | Cam & Wood Dowel               |  |  |
| Construction Type:         | Rigid                          |  |  |
| Cabinet Finish:            | MFC Painted Matt               |  |  |
| Fascia Finish:             | Mdf Painted Matt               |  |  |
| Cabinet Thickness (mm):    | 18                             |  |  |
| Fascia Thickness (mm):     | 18                             |  |  |
| Drawer Included:           | Yes                            |  |  |
| Drawer Type:               | 80mm High Metal S/C Inc Galler |  |  |
| No of Shelves:             | Not Applicable                 |  |  |
| Hinge Type:                | Not Applicable                 |  |  |
| Hinge Included:            | Not Applicable                 |  |  |
| Adjustable Legs:           | No, Not Required               |  |  |
| Fixings Included:          | Yes                            |  |  |
| Handle Style:              | Traditional                    |  |  |
| Waste Shroud:              | Yes                            |  |  |
| Handle Included:           | Yes, Supplied                  |  |  |
| Handle Type:               | Knob                           |  |  |