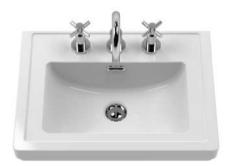

Sales Code: CBM532 Description: 500 Classic Basin (540X410x185) 3Th

| Product Dime         | nsions                     |                 |                               |
|----------------------|----------------------------|-----------------|-------------------------------|
| leight (mm):         |                            | 0               |                               |
| Vidth (mm):          |                            | 0               |                               |
| Depth (mm):          |                            | 0               |                               |
| lett Weight (kg)     | :                          | 12.7            |                               |
| ackaging Dir         | nensions                   |                 |                               |
| leight (mm):         |                            | 430             |                               |
| Vidth (mm):          |                            | 550             |                               |
| epth (mm):           |                            | 220             |                               |
| Gross Weight (kg     | g):                        | 13              |                               |
| ackaging Da          | ta                         |                 |                               |
| ox Colour:           |                            | Brown Card      | dboard Box - Printed          |
| Box Qty:             |                            | 0               |                               |
| abel Size:           |                            | 0 x 0           |                               |
| abel Colour:         |                            | White Labe      | l                             |
| abel Qty:            |                            | 0               |                               |
| <b>Duter Box Dir</b> | nensions (If App           | licable)        |                               |
| leight (mm):         |                            |                 |                               |
| Vidth (mm):          |                            |                 |                               |
| Depth (mm):          |                            |                 |                               |
| Bross Weight (kg     | g):                        |                 |                               |
| Barcode:             |                            | 5056462643      | 3649                          |
| Product Detai        |                            |                 |                               |
| Country of Origin    | n:                         | Utd.Arab.Er     | mir.                          |
| itting Instruction   |                            | No              |                               |
| Certification: CE    | E & UKCA: No               | WRAS: N/A       | WRAS No: N/A                  |
| roduct Material      | :                          | Fireclay        |                               |
| ixing Supplied:      |                            | No              |                               |
|                      |                            |                 |                               |
| Pans/Bidets:         | Trap Style: N/A            |                 | Includes Seat: Not Applicable |
|                      |                            |                 |                               |
| Seats:               | Seat Type: N/A             |                 | Material: Not Applicable      |
|                      | Function: Not Ap           | plicable        | Hinge Type: Not Applicable    |
|                      | Hinge Material: No         | ot Applicable   | 2                             |
|                      |                            |                 |                               |
| Cisterns:            | Operating Type: N          | ot Applicable   | e Fittings: Not Applicable    |
| 015001115.           | Lever Type: Not Applicable |                 |                               |
|                      | Level Type. Noth           | ppticubic       |                               |
|                      |                            |                 |                               |
| Basins:              | Tap Hole: Three T          | apholes         | Chain Stay Hole: No           |
|                      | Template: Not Rec          |                 | Waste Type Req: Slotted       |
|                      | Overflow Inc: Yes          | 12.1.00         | Overflow Cover: Yes           |
|                      | Inner Bowl Depth (         | mm): 126 ~      |                               |
|                      | inner bowr bepur (         | 11111). 130 111 |                               |
|                      |                            |                 |                               |