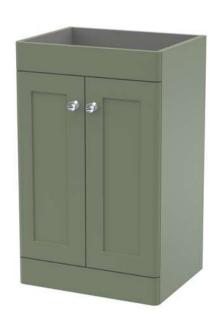

## **Packaging Details**

Barcode: 5056462687186

Sales Code: CLA823 Description: 500 F/S 2-Door Unit (800X500x390)

| 390              |  |  |
|------------------|--|--|
| 21               |  |  |
|                  |  |  |
|                  |  |  |
| 525              |  |  |
| 415              |  |  |
| 21.5             |  |  |
|                  |  |  |
|                  |  |  |
|                  |  |  |
|                  |  |  |
|                  |  |  |
|                  |  |  |
|                  |  |  |
|                  |  |  |
|                  |  |  |
|                  |  |  |
|                  |  |  |
|                  |  |  |
|                  |  |  |
|                  |  |  |
|                  |  |  |
|                  |  |  |
|                  |  |  |
|                  |  |  |
|                  |  |  |
|                  |  |  |
|                  |  |  |
|                  |  |  |
|                  |  |  |
|                  |  |  |
|                  |  |  |
|                  |  |  |
|                  |  |  |
|                  |  |  |
|                  |  |  |
| No, Not Required |  |  |
|                  |  |  |
| Traditional      |  |  |
|                  |  |  |
|                  |  |  |
|                  |  |  |
|                  |  |  |