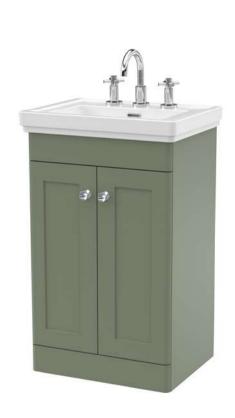

Sales Code: CLC823B Description: 500 F/S 2-Door Unit & Basin 3Th





## **Packaging Details**

Barcode: 5056462687186

Sales Code: CLA823 Description: 500 F/S 2-Door Unit (800X500x390)





| 390              |  |  |
|------------------|--|--|
| 21               |  |  |
|                  |  |  |
|                  |  |  |
| 525              |  |  |
| 415              |  |  |
| 21.5             |  |  |
|                  |  |  |
|                  |  |  |
|                  |  |  |
|                  |  |  |
|                  |  |  |
|                  |  |  |
|                  |  |  |
|                  |  |  |
|                  |  |  |
|                  |  |  |
|                  |  |  |
|                  |  |  |
|                  |  |  |
|                  |  |  |
|                  |  |  |
|                  |  |  |
|                  |  |  |