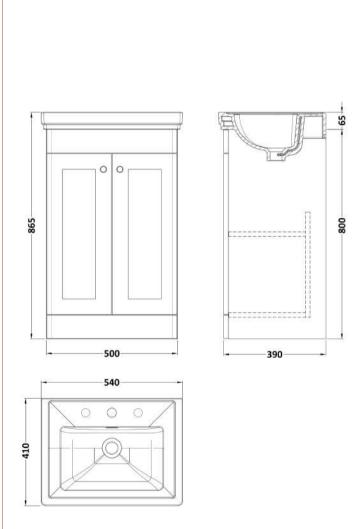

## **Packaging Details**

Barcode: 5056462687186

Sales Code: CLA823 Description: 500 F/S 2-Door Unit (800X500x390)

| 390              |  |  |
|------------------|--|--|
| 21               |  |  |
|                  |  |  |
|                  |  |  |
| 525              |  |  |
| 415              |  |  |
| 21.5             |  |  |
|                  |  |  |
|                  |  |  |
|                  |  |  |
|                  |  |  |
|                  |  |  |
|                  |  |  |
|                  |  |  |
|                  |  |  |
|                  |  |  |
|                  |  |  |
|                  |  |  |
|                  |  |  |
|                  |  |  |
|                  |  |  |
|                  |  |  |
|                  |  |  |
|                  |  |  |
|                  |  |  |
|                  |  |  |
|                  |  |  |
|                  |  |  |
|                  |  |  |
|                  |  |  |
|                  |  |  |
|                  |  |  |
|                  |  |  |
|                  |  |  |
|                  |  |  |
|                  |  |  |
| No, Not Required |  |  |
|                  |  |  |
| Traditional      |  |  |
|                  |  |  |
|                  |  |  |
|                  |  |  |
|                  |  |  |

Sales Code: CBM532 Description: 500 Classic Basin (540X410x185) 3Th

| Product Dime         | nsions                     |                 |                               |
|----------------------|----------------------------|-----------------|-------------------------------|
| leight (mm):         |                            | 0               |                               |
| Vidth (mm):          |                            | 0               |                               |
| Depth (mm):          |                            | 0               |                               |
| lett Weight (kg)     | :                          | 12.7            |                               |
| ackaging Dir         | nensions                   |                 |                               |
| leight (mm):         |                            | 430             |                               |
| Vidth (mm):          |                            | 550             |                               |
| epth (mm):           |                            | 220             |                               |
| Gross Weight (kg     | g):                        | 13              |                               |
| ackaging Da          | ta                         |                 |                               |
| ox Colour:           |                            | Brown Card      | dboard Box - Printed          |
| Box Qty:             |                            | 0               |                               |
| abel Size:           |                            | 0 x 0           |                               |
| abel Colour:         |                            | White Labe      | l                             |
| abel Qty:            |                            | 0               |                               |
| <b>Duter Box Dir</b> | nensions (If App           | licable)        |                               |
| leight (mm):         |                            |                 |                               |
| Vidth (mm):          |                            |                 |                               |
| Depth (mm):          |                            |                 |                               |
| Bross Weight (kg     | g):                        |                 |                               |
| Barcode:             |                            | 5056462643      | 3649                          |
| Product Detai        |                            |                 |                               |
| Country of Origin    | n:                         | Utd.Arab.Er     | mir.                          |
| itting Instruction   |                            | No              |                               |
| Certification: CE    | E & UKCA: No               | WRAS: N/A       | WRAS No: N/A                  |
| roduct Material      | :                          | Fireclay        |                               |
| ixing Supplied:      |                            | No              |                               |
|                      |                            |                 |                               |
| Pans/Bidets:         | Trap Style: N/A            |                 | Includes Seat: Not Applicable |
|                      |                            |                 |                               |
| Seats:               | Seat Type: N/A             |                 | Material: Not Applicable      |
|                      | Function: Not Ap           | plicable        | Hinge Type: Not Applicable    |
|                      | Hinge Material: No         | ot Applicable   | 2                             |
|                      |                            |                 |                               |
| Cisterns:            | Operating Type: N          | ot Applicable   | e Fittings: Not Applicable    |
| 015001115.           | Lever Type: Not Applicable |                 |                               |
|                      | Level Type. Noth           | ppticubic       |                               |
|                      |                            |                 |                               |
| Basins:              | Tap Hole: Three T          | apholes         | Chain Stay Hole: No           |
|                      | Template: Not Rec          |                 | Waste Type Req: Slotted       |
|                      | Overflow Inc: Yes          | 12.1.00         | Overflow Cover: Yes           |
|                      | Inner Bowl Depth (         | mm): 126 ~      |                               |
|                      | inner bowr bepur (         | 11111). 130 111 |                               |
|                      |                            |                 |                               |