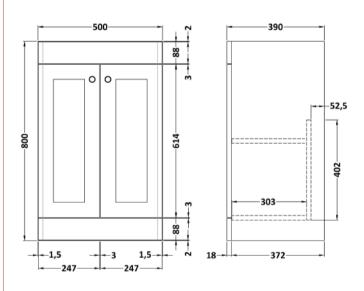

## **Packaging Details**

Barcode: 5056462687186

Sales Code: CLA823 Description: 500 F/S 2-Door Unit (800X500x390)

| 390              |  |  |
|------------------|--|--|
| 21               |  |  |
|                  |  |  |
|                  |  |  |
| 525              |  |  |
| 415              |  |  |
| 21.5             |  |  |
|                  |  |  |
|                  |  |  |
|                  |  |  |
|                  |  |  |
|                  |  |  |
|                  |  |  |
|                  |  |  |
|                  |  |  |
|                  |  |  |
|                  |  |  |
|                  |  |  |
|                  |  |  |
|                  |  |  |
|                  |  |  |
|                  |  |  |
|                  |  |  |
|                  |  |  |
|                  |  |  |
|                  |  |  |
|                  |  |  |
|                  |  |  |
|                  |  |  |
|                  |  |  |
|                  |  |  |
|                  |  |  |
|                  |  |  |
|                  |  |  |
|                  |  |  |
|                  |  |  |
| No, Not Required |  |  |
|                  |  |  |
| Traditional      |  |  |
|                  |  |  |
|                  |  |  |
|                  |  |  |
|                  |  |  |