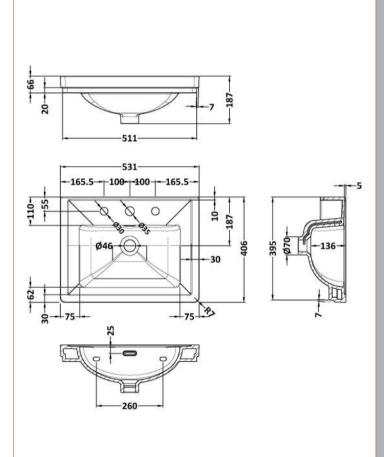

Sales Code: CBM532 Description: 500 Classic Basin (540X410x185) 3Th

| Product Dime         | nsions                     |                 |                               |
|----------------------|----------------------------|-----------------|-------------------------------|
| leight (mm):         |                            | 0               |                               |
| Vidth (mm):          |                            | 0               |                               |
| Depth (mm):          |                            | 0               |                               |
| lett Weight (kg)     | :                          | 12.7            |                               |
| ackaging Dir         | nensions                   |                 |                               |
| leight (mm):         |                            | 430             |                               |
| Vidth (mm):          |                            | 550             |                               |
| epth (mm):           |                            | 220             |                               |
| Gross Weight (kg     | g):                        | 13              |                               |
| ackaging Da          | ta                         |                 |                               |
| ox Colour:           |                            | Brown Card      | dboard Box - Printed          |
| Box Qty:             |                            | 0               |                               |
| abel Size:           |                            | 0 x 0           |                               |
| abel Colour:         |                            | White Labe      | l                             |
| abel Qty:            |                            | 0               |                               |
| <b>Duter Box Dir</b> | nensions (If App           | licable)        |                               |
| leight (mm):         |                            |                 |                               |
| Vidth (mm):          |                            |                 |                               |
| Depth (mm):          |                            |                 |                               |
| Bross Weight (kg     | g):                        |                 |                               |
| Barcode:             |                            | 5056462643      | 3649                          |
| Product Detai        |                            |                 |                               |
| Country of Origin    | n:                         | Utd.Arab.Er     | mir.                          |
| itting Instruction   |                            | No              |                               |
| Certification: CE    | E & UKCA: No               | WRAS: N/A       | WRAS No: N/A                  |
| roduct Material      | :                          | Fireclay        |                               |
| ixing Supplied:      |                            | No              |                               |
|                      |                            |                 |                               |
| Pans/Bidets:         | Trap Style: N/A            |                 | Includes Seat: Not Applicable |
|                      |                            |                 |                               |
| Seats:               | Seat Type: N/A             |                 | Material: Not Applicable      |
|                      | Function: Not Ap           | plicable        | Hinge Type: Not Applicable    |
|                      | Hinge Material: No         | ot Applicable   | 2                             |
|                      |                            |                 |                               |
| Cisterns:            | Operating Type: N          | ot Applicable   | e Fittings: Not Applicable    |
| 015001115.           | Lever Type: Not Applicable |                 |                               |
|                      | Level Type. Noth           | ppticubic       |                               |
|                      |                            |                 |                               |
| Basins:              | Tap Hole: Three T          | apholes         | Chain Stay Hole: No           |
|                      | Template: Not Rec          |                 | Waste Type Req: Slotted       |
|                      | Overflow Inc: Yes          | 12.1.00         | Overflow Cover: Yes           |
|                      | Inner Bowl Depth (         | mm): 126 ~      |                               |
|                      | inner bowr bepur (         | 11111). 130 111 |                               |
|                      |                            |                 |                               |