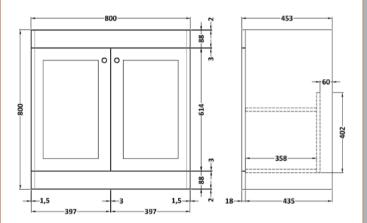

## **Packaging Details**

Barcode: 5056462685953

Sales Code: CLA826 Description: 800 F/S 2-Door Unit (800X800 X453)

| <b>Product Dimensions</b>       |                              |  |  |
|---------------------------------|------------------------------|--|--|
| Height (mm):                    | 800                          |  |  |
| Width (mm):                     | 800                          |  |  |
| Depth (mm):                     | 453                          |  |  |
| Nett Weight (kg):               | 30.5                         |  |  |
| Packaging Dimensions            |                              |  |  |
| Height (mm):                    | 835                          |  |  |
| Width (mm):                     | 825                          |  |  |
| Depth (mm):                     | 480                          |  |  |
| Gross Weight (kg):              | 31                           |  |  |
| Packaging Data                  |                              |  |  |
| Box Colour:                     | Brown Cardboard Box          |  |  |
| Box Qty:                        | 0                            |  |  |
| Label Size:                     | 0 x 0                        |  |  |
| Label Colour:                   | White Label                  |  |  |
| Label Qty:                      | 0                            |  |  |
| <b>Outer Box Dimensions (If</b> | Applicable)                  |  |  |
| Height (mm):                    |                              |  |  |
| Width (mm):                     |                              |  |  |
| Depth (mm):                     |                              |  |  |
| Gross Weight (kg):              |                              |  |  |
| Barcode:                        | 5056462643205                |  |  |
| <b>Product Details</b>          |                              |  |  |
| Country of Origin:              | China                        |  |  |
| Fitting Instruction:            | Yes                          |  |  |
| CE & UKCA:                      | N/A                          |  |  |
| FSC Certified Materials:        | Yes                          |  |  |
| Colour:                         | Satin Green                  |  |  |
| Construction Method:            | Cam & Wood Dowel             |  |  |
| Construction Type:              | Rigid                        |  |  |
| Cabinet Finish:                 | MFC Painted Matt             |  |  |
| Fascia Finish:                  | Mdf Painted Matt             |  |  |
| Cabinet Thickness (mm):         | 18                           |  |  |
| Fascia Thickness (mm):          | 18                           |  |  |
| Drawer Included:                | No                           |  |  |
| Drawer Type:                    | Not Applicable               |  |  |
| No of Shelves:                  | 1                            |  |  |
| Hinge Type:                     | 95 Degree Clip-On Soft Close |  |  |
| Hinge Included:                 | Yes, Supplied                |  |  |
| Adjustable Legs:                | No, Not Required             |  |  |
| Fixings Included:               | Yes                          |  |  |
| Handle Style:                   | Traditional                  |  |  |
| Waste Shroud:                   | Not Applicable               |  |  |
| Handle Included:                | Yes, Supplied                |  |  |