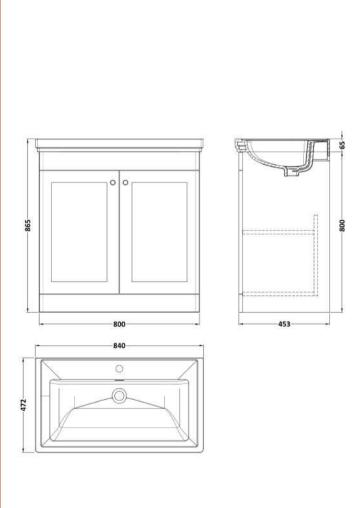

## **Packaging Details**

Barcode: 5056462685953

Sales Code: CLA826 Description: 800 F/S 2-Door Unit (800X800 X453)

| <b>Product Dimensions</b>       |                              |  |  |
|---------------------------------|------------------------------|--|--|
| Height (mm):                    | 800                          |  |  |
| Width (mm):                     | 800                          |  |  |
| Depth (mm):                     | 453                          |  |  |
| Nett Weight (kg):               | 30.5                         |  |  |
| Packaging Dimensions            |                              |  |  |
| Height (mm):                    | 835                          |  |  |
| Width (mm):                     | 825                          |  |  |
| Depth (mm):                     | 480                          |  |  |
| Gross Weight (kg):              | 31                           |  |  |
| Packaging Data                  |                              |  |  |
| Box Colour:                     | Brown Cardboard Box          |  |  |
| Box Qty:                        | 0                            |  |  |
| Label Size:                     | 0 x 0                        |  |  |
| Label Colour:                   | White Label                  |  |  |
| Label Qty:                      | 0                            |  |  |
| <b>Outer Box Dimensions (If</b> | Applicable)                  |  |  |
| Height (mm):                    |                              |  |  |
| Width (mm):                     |                              |  |  |
| Depth (mm):                     |                              |  |  |
| Gross Weight (kg):              |                              |  |  |
| Barcode:                        | 5056462643205                |  |  |
| <b>Product Details</b>          |                              |  |  |
| Country of Origin:              | China                        |  |  |
| Fitting Instruction:            | Yes                          |  |  |
| CE & UKCA:                      | N/A                          |  |  |
| FSC Certified Materials:        | Yes                          |  |  |
| Colour:                         | Satin Green                  |  |  |
| Construction Method:            | Cam & Wood Dowel             |  |  |
| Construction Type:              | Rigid                        |  |  |
| Cabinet Finish:                 | MFC Painted Matt             |  |  |
| Fascia Finish:                  | Mdf Painted Matt             |  |  |
| Cabinet Thickness (mm):         | 18                           |  |  |
| Fascia Thickness (mm):          | 18                           |  |  |
| Drawer Included:                | No                           |  |  |
| Drawer Type:                    | Not Applicable               |  |  |
| No of Shelves:                  | 1                            |  |  |
| Hinge Type:                     | 95 Degree Clip-On Soft Close |  |  |
| Hinge Included:                 | Yes, Supplied                |  |  |
| Adjustable Legs:                | No, Not Required             |  |  |
| Fixings Included:               | Yes                          |  |  |
| Handle Style:                   | Traditional                  |  |  |
| Waste Shroud:                   | Not Applicable               |  |  |
| Handle Included:                | Yes, Supplied                |  |  |

Knob

Handle Type:

Sales Code: CBM505 Description: 800 Classic Basin (840X472x185) 1Th

| Product Dime                           | nsions                                                                             |                                |                               |  |
|----------------------------------------|------------------------------------------------------------------------------------|--------------------------------|-------------------------------|--|
| Height (mm):                           |                                                                                    | 0                              |                               |  |
| Width (mm):                            |                                                                                    | 0                              |                               |  |
| Depth (mm):                            |                                                                                    | 0                              |                               |  |
| Nett Weight (kg):                      |                                                                                    | 22.2                           |                               |  |
| Packaging Dir                          |                                                                                    |                                |                               |  |
| Height (mm):                           |                                                                                    | 490                            |                               |  |
| Width (mm):                            |                                                                                    | 850                            |                               |  |
| Depth (mm):                            |                                                                                    | 220                            |                               |  |
| Gross Weight (kg):                     |                                                                                    | 22.5                           |                               |  |
| Packaging Dat                          | ta                                                                                 |                                |                               |  |
| Box Colour:                            |                                                                                    | Brown Card                     | board Box - Printed           |  |
| Box Qty:                               |                                                                                    | 0                              |                               |  |
| Label Size:                            |                                                                                    | 0 x 0                          |                               |  |
| Label Colour:                          |                                                                                    | White Label                    |                               |  |
| Label Qty:                             |                                                                                    | 0                              |                               |  |
| Outer Box Dir                          | nensions (If App                                                                   | licable)                       |                               |  |
| Height (mm):                           |                                                                                    |                                |                               |  |
| Width (mm):                            |                                                                                    |                                |                               |  |
| Depth (mm):                            |                                                                                    |                                |                               |  |
| Gross Weight (kg                       | g):                                                                                |                                |                               |  |
| Barcode:                               |                                                                                    | 5056462643                     | 670                           |  |
| <b>Product Detai</b>                   | ls                                                                                 |                                |                               |  |
| Country of Origin:                     |                                                                                    | Utd.Arab.Emir.                 |                               |  |
| Fitting Instruction:                   |                                                                                    | No                             |                               |  |
| Certification: CE                      | & UKCA: No                                                                         | WRAS: N/A                      | WRAS No: N/A                  |  |
| Product Material:                      |                                                                                    | Fireclay                       |                               |  |
| Fixing Supplied:                       |                                                                                    | No                             |                               |  |
|                                        |                                                                                    |                                |                               |  |
| Pans/Bidets:                           | Trap Style: N/A                                                                    |                                | Includes Seat: Not Applicable |  |
| Seats:                                 | Seat Type: N/A                                                                     |                                | Material: Not Applicable      |  |
|                                        | Function: Not Ap                                                                   | plicable                       | Hinge Type: Not Applicable    |  |
|                                        | Hinge Material: No                                                                 | Hinge Material: Not Applicable |                               |  |
|                                        |                                                                                    |                                |                               |  |
| Cisterns:                              | Operating Type: Not Applicable Fittings: Not Applicable Lever Type: Not Applicable |                                |                               |  |
|                                        |                                                                                    |                                |                               |  |
|                                        |                                                                                    |                                |                               |  |
| Basins:                                | Tap Hole: One Taphole                                                              |                                | Chain Stay Hole: No           |  |
| Template: Not Rec<br>Overflow Inc: Yes |                                                                                    | quired                         | Waste Type Req: Slotted       |  |
|                                        |                                                                                    |                                | Overflow Cover: Yes           |  |
|                                        | Inner Bowl Depth (mm): 134mm                                                       |                                |                               |  |
|                                        |                                                                                    |                                |                               |  |