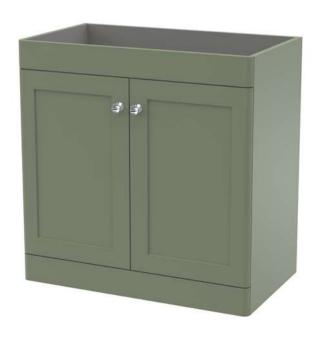

## **Packaging Details**

Barcode: 5056462685953

Sales Code: CLA826 Description: 800 F/S 2-Door Unit (800X800 X453)

| <b>Product Dimensions</b>       |                              |  |  |
|---------------------------------|------------------------------|--|--|
| Height (mm):                    | 800                          |  |  |
| Width (mm):                     | 800                          |  |  |
| Depth (mm):                     | 453                          |  |  |
| Nett Weight (kg):               | 30.5                         |  |  |
| Packaging Dimensions            |                              |  |  |
| Height (mm):                    | 835                          |  |  |
| Width (mm):                     | 825                          |  |  |
| Depth (mm):                     | 480                          |  |  |
| Gross Weight (kg):              | 31                           |  |  |
| Packaging Data                  |                              |  |  |
| Box Colour:                     | Brown Cardboard Box          |  |  |
| Box Qty:                        | 0                            |  |  |
| Label Size:                     | 0 x 0                        |  |  |
| Label Colour:                   | White Label                  |  |  |
| Label Qty:                      | 0                            |  |  |
| <b>Outer Box Dimensions (If</b> | Applicable)                  |  |  |
| Height (mm):                    |                              |  |  |
| Width (mm):                     |                              |  |  |
| Depth (mm):                     |                              |  |  |
| Gross Weight (kg):              |                              |  |  |
| Barcode:                        | 5056462643205                |  |  |
| <b>Product Details</b>          |                              |  |  |
| Country of Origin:              | China                        |  |  |
| Fitting Instruction:            | Yes                          |  |  |
| CE & UKCA:                      | N/A                          |  |  |
| FSC Certified Materials:        | Yes                          |  |  |
| Colour:                         | Satin Green                  |  |  |
| Construction Method:            | Cam & Wood Dowel             |  |  |
| Construction Type:              | Rigid                        |  |  |
| Cabinet Finish:                 | MFC Painted Matt             |  |  |
| Fascia Finish:                  | Mdf Painted Matt             |  |  |
| Cabinet Thickness (mm):         | 18                           |  |  |
| Fascia Thickness (mm):          | 18                           |  |  |
| Drawer Included:                | No                           |  |  |
| Drawer Type:                    | Not Applicable               |  |  |
| No of Shelves:                  | 1                            |  |  |
| Hinge Type:                     | 95 Degree Clip-On Soft Close |  |  |
| Hinge Included:                 | Yes, Supplied                |  |  |
| Adjustable Legs:                | No, Not Required             |  |  |
| Fixings Included:               | Yes                          |  |  |
| Handle Style:                   | Traditional                  |  |  |
| Waste Shroud:                   | Not Applicable               |  |  |
| Handle Included:                | Yes, Supplied                |  |  |