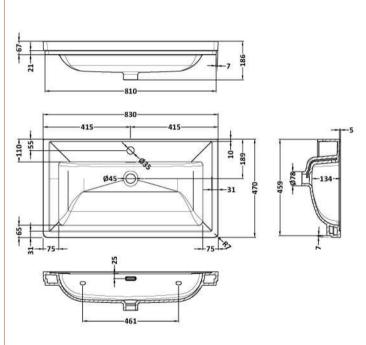

Knob

Handle Type:

Sales Code: CBM505 Description: 800 Classic Basin (840X472x185) 1Th

| Product Dime                           | nsions                                                                             |                                |                               |  |
|----------------------------------------|------------------------------------------------------------------------------------|--------------------------------|-------------------------------|--|
| Height (mm):                           |                                                                                    | 0                              |                               |  |
| Width (mm):                            |                                                                                    | 0                              |                               |  |
| Depth (mm):                            |                                                                                    | 0                              |                               |  |
| Nett Weight (kg):                      |                                                                                    | 22.2                           |                               |  |
| Packaging Dir                          |                                                                                    |                                |                               |  |
| Height (mm):                           |                                                                                    | 490                            |                               |  |
| Width (mm):                            |                                                                                    | 850                            |                               |  |
| Depth (mm):                            |                                                                                    | 220                            |                               |  |
| Gross Weight (kg):                     |                                                                                    | 22.5                           |                               |  |
| Packaging Dat                          | ta                                                                                 |                                |                               |  |
| Box Colour:                            |                                                                                    | Brown Card                     | board Box - Printed           |  |
| Box Qty:                               |                                                                                    | 0                              |                               |  |
| Label Size:                            |                                                                                    | 0 x 0                          |                               |  |
| Label Colour:                          |                                                                                    | White Label                    |                               |  |
| Label Qty:                             |                                                                                    | 0                              |                               |  |
| Outer Box Dir                          | nensions (If App                                                                   | licable)                       |                               |  |
| Height (mm):                           |                                                                                    |                                |                               |  |
| Width (mm):                            |                                                                                    |                                |                               |  |
| Depth (mm):                            |                                                                                    |                                |                               |  |
| Gross Weight (kg                       | g):                                                                                |                                |                               |  |
| Barcode:                               |                                                                                    | 5056462643                     | 670                           |  |
| <b>Product Detai</b>                   | ls                                                                                 |                                |                               |  |
| Country of Origin:                     |                                                                                    | Utd.Arab.Emir.                 |                               |  |
| Fitting Instruction:                   |                                                                                    | No                             |                               |  |
| Certification: CE                      | & UKCA: No                                                                         | WRAS: N/A                      | WRAS No: N/A                  |  |
| Product Material:                      |                                                                                    | Fireclay                       |                               |  |
| Fixing Supplied:                       |                                                                                    | No                             |                               |  |
|                                        |                                                                                    |                                |                               |  |
| Pans/Bidets:                           | Trap Style: N/A                                                                    |                                | Includes Seat: Not Applicable |  |
| Seats:                                 | Seat Type: N/A                                                                     |                                | Material: Not Applicable      |  |
|                                        | Function: Not Ap                                                                   | plicable                       | Hinge Type: Not Applicable    |  |
|                                        | Hinge Material: No                                                                 | Hinge Material: Not Applicable |                               |  |
|                                        |                                                                                    |                                |                               |  |
| Cisterns:                              | Operating Type: Not Applicable Fittings: Not Applicable Lever Type: Not Applicable |                                |                               |  |
|                                        |                                                                                    |                                |                               |  |
|                                        |                                                                                    |                                |                               |  |
| Basins:                                | Tap Hole: One Taphole                                                              |                                | Chain Stay Hole: No           |  |
| Template: Not Rec<br>Overflow Inc: Yes |                                                                                    | quired                         | Waste Type Req: Slotted       |  |
|                                        |                                                                                    |                                | Overflow Cover: Yes           |  |
|                                        | Inner Bowl Depth (mm): 134mm                                                       |                                |                               |  |
|                                        |                                                                                    |                                |                               |  |