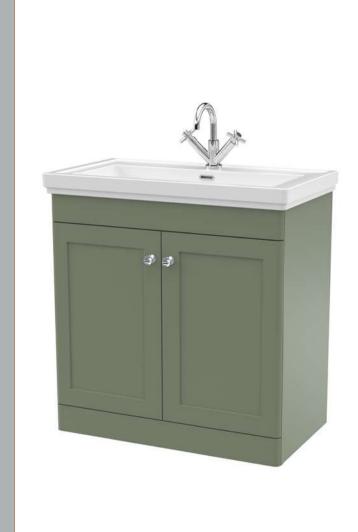

## TECHNICAL DATA SHEET

## ROXOR

Sales Code: CLC826A Description: 800 F/S 2-Door Unit & Basin 1Th





## **Packaging Details**

Barcode: 5056462685953

Sales Code: CLA826 Description: 800 F/S 2-Door Unit (800X800 X453)





| <b>Product Dimensions</b>       |                              |  |  |
|---------------------------------|------------------------------|--|--|
| Height (mm):                    | 800                          |  |  |
| Width (mm):                     | 800                          |  |  |
| Depth (mm):                     | 453                          |  |  |
| Nett Weight (kg):               | 30.5                         |  |  |
| Packaging Dimensions            |                              |  |  |
| Height (mm):                    | 835                          |  |  |
| Width (mm):                     | 825                          |  |  |
| Depth (mm):