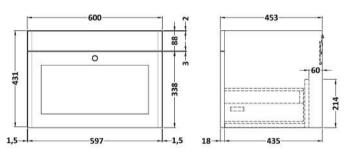

## **Packaging Details**

Barcode: 5056462688244

Sales Code: CLA894 Description: 600 W/H 1-Drawer Unit (431X600x453)

| <b>Product Dimensions</b> |                                |
|---------------------------|--------------------------------|
| Height (mm):              | 431                            |
| Width (mm):               | 600                            |
| Depth (mm):               | 453                            |
| Nett Weight (kg):         | 19                             |
| Packaging Dimensions      |                                |
| Height (mm):              | 465                            |
| Width (mm):               | 625                            |
| Depth (mm):               | 480                            |
| Gross Weight (kg):        | 19.5                           |
| Packaging Data            |                                |
| Box Colour:               | Brown Cardboard Box            |
| Box Qty:                  | 0                              |
| Label Size:               | 0 x 0                          |
| Label Colour:             | White Label                    |
| Label Qty:                | 0                              |
| Outer Box Dimensions (If  | Applicable)                    |
| Height (mm):              |                                |
| Width (mm):               |                                |
| Depth (mm):               |                                |
| Gross Weight (kg):        |                                |
| Barcode:                  | 5056462643281                  |
| Product Details           |                                |
| Country of Origin:        | China                          |
| Fitting Instruction:      | Yes                            |
| CE & UKCA:                | N/A                            |
| FSC Certified Materials:  | Yes                            |
| Colour:                   | Satin Green                    |
| Construction Method:      | Cam & Wood Dowel               |
| Construction Type:        | Rigid                          |
| Cabinet Finish:           | MFC Painted Matt               |
| Fascia Finish:            | Mdf Painted Matt               |
| Cabinet Thickness (mm):   | 18                             |
| Fascia Thickness (mm):    | 18                             |
| Drawer Included:          | Yes                            |
| Drawer Type:              | 80mm High Metal S/C Inc Galler |
| No of Shelves:            | Not Applicable                 |
| Hinge Type:               | Not Applicable                 |
| Hinge Included:           | Not Applicable                 |
| Adjustable Legs:          | No, Not Required               |
| Fixings Included:         | Yes                            |
| Handle Style:             | Traditional                    |
| Waste Shroud:             | Yes                            |
| Handle Included:          | Yes, Supplied                  |