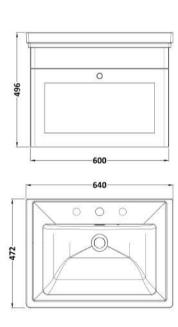

## **Packaging Details**

Barcode: 5056462688244

Sales Code: CLA894 Description: 600 W/H 1-Drawer Unit (431X600x453)

| <b>Product Dimensions</b> |                                |
|---------------------------|--------------------------------|
| Height (mm):              | 431                            |
| Width (mm):               | 600                            |
| Depth (mm):               | 453                            |
| Nett Weight (kg):         | 19                             |
| Packaging Dimensions      |                                |
| Height (mm):              | 465                            |
| Width (mm):               | 625                            |
| Depth (mm):               | 480                            |
| Gross Weight (kg):        | 19.5                           |
| Packaging Data            |                                |
| Box Colour:               | Brown Cardboard Box            |
| Box Qty:                  | 0                              |
| Label Size:               | 0 x 0                          |
| Label Colour:             | White Label                    |
| Label Qty:                | 0                              |
| Outer Box Dimensions (If  | Applicable)                    |
| Height (mm):              |                                |
| Width (mm):               |                                |
| Depth (mm):               |                                |
| Gross Weight (kg):        |                                |
| Barcode:                  | 5056462643281                  |
| Product Details           |                                |
| Country of Origin:        | China                          |
| Fitting Instruction:      | Yes                            |
| CE & UKCA:                | N/A                            |
| FSC Certified Materials:  | Yes                            |
| Colour:                   | Satin Green                    |
| Construction Method:      | Cam & Wood Dowel               |
| Construction Type:        | Rigid                          |
| Cabinet Finish:           | MFC Painted Matt               |
| Fascia Finish:            | Mdf Painted Matt               |
| Cabinet Thickness (mm):   | 18                             |
| Fascia Thickness (mm):    | 18                             |
| Drawer Included:          | Yes                            |
| Drawer Type:              | 80mm High Metal S/C Inc Galler |
| No of Shelves:            | Not Applicable                 |
| Hinge Type:               | Not Applicable                 |
| Hinge Included:           | Not Applicable                 |
| Adjustable Legs:          | No, Not Required               |
| Fixings Included:         | Yes                            |
| Handle Style:             | Traditional                    |
| Waste Shroud:             | Yes                            |
| Handle Included:          | Yes, Supplied                  |

Knob

Handle Type:

Sales Code: CBM533 Description: 600 Classic Basin (640X472x185) 3Th

| Product Dime               | nsions                                                          |                               |
|----------------------------|-----------------------------------------------------------------|-------------------------------|
| Height (mm):               |                                                                 | 0                             |
| Width (mm):                |                                                                 | 0                             |
| Depth (mm):                |                                                                 | 0                             |
| Nett Weight (kg):          |                                                                 | 17                            |
| Packaging Dir              | nensions                                                        |                               |
| Height (mm):               |                                                                 | 490                           |
| Width (mm):                |                                                                 | 650                           |
| Depth (mm):                |                                                                 | 220                           |
| Gross Weight (kg           | g):                                                             | 17.3                          |
| Packaging Dat              | ta                                                              |                               |
| Box Colour:                |                                                                 | Brown Cardboard Box - Printed |
| Box Qty:                   |                                                                 | 0                             |
| Label Size:                |                                                                 | 0 x 0                         |
| Label Colour:              |                                                                 | White Label                   |
| Label Qty:                 |                                                                 | 0                             |
| Outer Box Dir              | nensions (If Appli                                              | icable)                       |
| Height (mm):               |                                                                 |                               |
| Width (mm):                |                                                                 |                               |
| Depth (mm):                |                                                                 |                               |
| Gross Weight (kg           | g):                                                             |                               |
| Barcode:                   |                                                                 | 5056462643663                 |
| <b>Product Detai</b>       | ls                                                              |                               |
| Country of Origin          | n:                                                              | Utd.Arab.Emir.                |
| Fitting Instruction        | n:                                                              | No                            |
| Certification: CE          | E & UKCA: No                                                    | WRAS: N/A WRAS No: N/A        |
| Product Material:          |                                                                 | Fireclay                      |
| Fixing Supplied:           |                                                                 | No                            |
| Pans/Bidets:               | Trap Style: N/A                                                 | Includes Costs Not Applicable |
| Talls/Diucts.              | Trap Style. N/A                                                 | Includes Seat: Not Applicable |
| Seats:                     | Seat Type: N/A                                                  | Material: Not Applicable      |
| Settest                    | Function: Not Apr                                               |                               |
|                            | Hinge Material: No                                              |                               |
|                            | <i>S</i>                                                        | тррисале                      |
| Cisterns:                  | Cisterns: Operating Type: Not Applicable Fittings: Not Applicab |                               |
| Lever Type: Not Applicable |                                                                 |                               |
|                            | Level Type. Not A                                               | урпсамс                       |
| Basins:                    | Tap Hole: Three Ta                                              | apholes Chain Stay Hole: No   |
| Dasins.                    | Template: Not Requ                                              | ·                             |
|                            | Overflow Inc: Yes Overflow Cover: Yes                           |                               |
|                            |                                                                 |                               |
|                            | Inner Bowl Depth (1                                             | illii). 135 mm                |