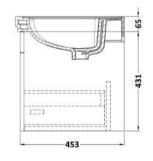

## **Packaging Details**

Barcode: 5056462688244

Sales Code: CLA894 Description: 600 W/H 1-Drawer Unit (431X600x453)

| <b>Product Dimensions</b> |                                |
|---------------------------|--------------------------------|
| Height (mm):              | 431                            |
| Width (mm):               | 600                            |
| Depth (mm):               | 453                            |
| Nett Weight (kg):         | 19                             |
| Packaging Dimensions      |                                |
| Height (mm):              | 465                            |
| Width (mm):               | 625                            |
| Depth (mm):               | 480                            |
| Gross Weight (kg):        | 19.5                           |
| Packaging Data            |                                |
| Box Colour:               | Brown Cardboard Box            |
| Box Qty:                  | 0                              |
| Label Size:               | 0 x 0                          |
| Label Colour:             | White Label                    |
| Label Qty:                | 0                              |
| Outer Box Dimensions (If  | Applicable)                    |
| Height (mm):              |                                |
| Width (mm):               |                                |
| Depth (mm):               |                                |
| Gross Weight (kg):        |                                |
| Barcode:                  | 5056462643281                  |
| Product Details           |                                |
| Country of Origin:        | China                          |
| Fitting Instruction:      | Yes                            |
| CE & UKCA:                | N/A                            |
| FSC Certified Materials:  | Yes                            |
| Colour:                   | Satin Green                    |
| Construction Method:      | Cam & Wood Dowel               |
| Construction Type:        | Rigid                          |
| Cabinet Finish:           | MFC Painted Matt               |
| Fascia Finish:            | Mdf Painted Matt               |
| Cabinet Thickness (mm):   | 18                             |
| Fascia Thickness (mm):    | 18                             |
| Drawer Included:          | Yes                            |
| Drawer Type:              | 80mm High Metal S/C Inc Galler |
| No of Shelves:            | Not Applicable                 |
| Hinge Type:               | Not Applicable                 |
| Hinge Included:           | Not Applicable                 |
| Adjustable Legs:          | No, Not Required               |
| Fixings Included:         | Yes                            |
| Handle Style:             | Traditional                    |
| Waste Shroud:             | Yes                            |
| Handle Included:          | Yes, Supplied                  |