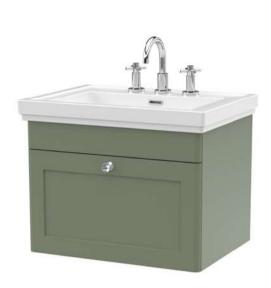

## TECHNICAL DATA SHEET

## ROXOR

Sales Code: CLC894B Description: 600 W/H 1-Drawer Unit & Basin 3Th







## **Packaging Details**

Barcode: 5056462688244

Sales Code: CLA894 Description: 600 W/H 1-Drawer Unit (431X600x453)





| <b>Product Dimensions</b> |                                |
|---------------------------|--------------------------------|
| Height (mm):              | 431                            |
| Width (mm):               | 600                            |
| Depth (mm):               | 453                            |
| Nett Weight (kg):         | 19                             |
| Packaging Dimensions      |                                |
| Height (mm):              | 465                            |
| Width (mm):               | 625                            |
| Depth (mm):               | 480                            |
| Gross Weight (kg):        | 19.5