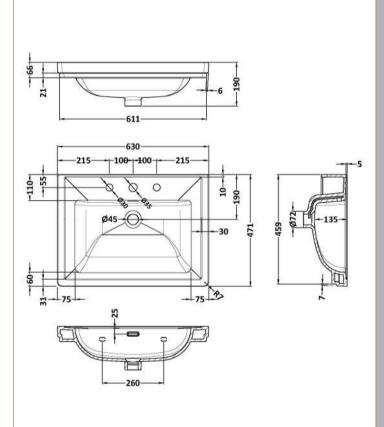

Knob

Handle Type:

Sales Code: CBM533 Description: 600 Classic Basin (640X472x185) 3Th

| Product Dime               | nsions                                                          |                               |
|----------------------------|-----------------------------------------------------------------|-------------------------------|
| Height (mm):               |                                                                 | 0                             |
| Width (mm):                |                                                                 | 0                             |
| Depth (mm):                |                                                                 | 0                             |
| Nett Weight (kg):          |                                                                 | 17                            |
| Packaging Dir              | nensions                                                        |                               |
| Height (mm):               |                                                                 | 490                           |
| Width (mm):                |                                                                 | 650                           |
| Depth (mm):                |                                                                 | 220                           |
| Gross Weight (kg           | g):                                                             | 17.3                          |
| Packaging Dat              | ta                                                              |                               |
| Box Colour:                |                                                                 | Brown Cardboard Box - Printed |
| Box Qty:                   |                                                                 | 0                             |
| Label Size:                |                                                                 | 0 x 0                         |
| Label Colour:              |                                                                 | White Label                   |
| Label Qty:                 |                                                                 | 0                             |
| Outer Box Dir              | nensions (If Appli                                              | icable)                       |
| Height (mm):               |                                                                 |                               |
| Width (mm):                |                                                                 |                               |
| Depth (mm):                |                                                                 |                               |
| Gross Weight (kg           | g):                                                             |                               |
| Barcode:                   |                                                                 | 5056462643663                 |
| <b>Product Detai</b>       | ls                                                              |                               |
| Country of Origin          | n:                                                              | Utd.Arab.Emir.                |
| Fitting Instruction        | n:                                                              | No                            |
| Certification: CE          | E & UKCA: No                                                    | WRAS: N/A WRAS No: N/A        |
| Product Material:          |                                                                 | Fireclay                      |
| Fixing Supplied:           |                                                                 | No                            |
| Pans/Bidets:               | Trap Style: N/A                                                 | Includes Costs Not Applicable |
| Talls/Diucts.              | Trap Style. N/A                                                 | Includes Seat: Not Applicable |
| Seats:                     | Seat Type: N/A                                                  | Material: Not Applicable      |
| Settest                    | Function: Not Apr                                               |                               |
|                            | Hinge Material: No                                              |                               |
|                            | <i>S</i>                                                        | тррисале                      |
| Cisterns:                  | Cisterns: Operating Type: Not Applicable Fittings: Not Applicab |                               |
| Lever Type: Not Applicable |                                                                 |                               |
|                            | Level Type. Not A                                               | урпсамс                       |
| Basins:                    | Tap Hole: Three Ta                                              | apholes Chain Stay Hole: No   |
| Dasins.                    | Template: Not Requ                                              | ·                             |
|                            | Overflow Inc: Yes Overflow Cover: Yes                           |                               |
|                            |                                                                 |                               |
|                            | Inner Bowl Depth (1                                             | illii). 135 mm                |