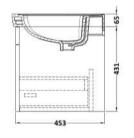

## **Packaging Details**

Barcode: 5056462687087

Sales Code: CLA896 Description: 800 W/H 1-Drawer Unit (431X800x453)

| <b>Product Dimensions</b>   |                                |  |  |
|-----------------------------|--------------------------------|--|--|
| Height (mm):                | 431                            |  |  |
| Width (mm):                 | 800                            |  |  |
| Depth (mm):                 | 453                            |  |  |
| Nett Weight (kg):           | 23                             |  |  |
| <b>Packaging Dimensions</b> |                                |  |  |
| Height (mm):                | 465                            |  |  |
| Width (mm):                 | 825                            |  |  |
| Depth (mm):                 | 480                            |  |  |
| Gross Weight (kg):          | 23.5                           |  |  |
| Packaging Data              |                                |  |  |
| Box Colour:                 | Brown Cardboard Box            |  |  |
| Box Qty:                    | 0                              |  |  |
| Label Size:                 | 0 x 0                          |  |  |
| Label Colour:               | White Label                    |  |  |
| Label Qty:                  | 0                              |  |  |
| Outer Box Dimensions (If A  | Applicable)                    |  |  |
| Height (mm):                | FF                             |  |  |
| Width (mm):                 |                                |  |  |
| Depth (mm):                 |                                |  |  |
| Gross Weight (kg):          |                                |  |  |
| Barcode:                    | 5056462643328                  |  |  |
| <b>Product Details</b>      |                                |  |  |
| Country of Origin:          | China                          |  |  |
| Fitting Instruction:        | Yes                            |  |  |
| CE & UKCA:                  | N/A                            |  |  |
| FSC Certified Materials:    | Yes                            |  |  |
| Colour:                     | Satin Green                    |  |  |
| Construction Method:        | Cam & Wood Dowel               |  |  |
| Construction Type:          | Rigid                          |  |  |
| Cabinet Finish:             | MFC Painted Matt               |  |  |
| Fascia Finish:              | Mdf Painted Matt               |  |  |
| Cabinet Thickness (mm):     | 18                             |  |  |
| Fascia Thickness (mm):      | 18                             |  |  |
| Drawer Included:            | Yes                            |  |  |
| Drawer Type:                | 80mm High Metal S/C Inc Galler |  |  |
| No of Shelves:              | Not Applicable                 |  |  |
| Hinge Type:                 | Not Applicable                 |  |  |
| Hinge Included:             | Not Applicable                 |  |  |
| Adjustable Legs:            | No, Not Required               |  |  |
| Fixings Included:           | Yes                            |  |  |
| Handle Style:               | Traditional                    |  |  |
| Waste Shroud:               | Yes                            |  |  |
| Handle Included:            | Yes, Supplied                  |  |  |