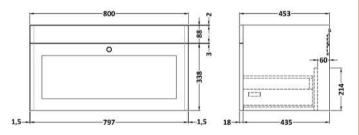

## **Packaging Details**

Barcode: 5056462687087

Sales Code: CLA896 Description: 800 W/H 1-Drawer Unit (431X800x453)

| <b>Product Dimensions</b>   |                                |  |  |
|-----------------------------|--------------------------------|--|--|
| Height (mm):                | 431                            |  |  |
| Width (mm):                 | 800                            |  |  |
| Depth (mm):                 | 453                            |  |  |
| Nett Weight (kg):           | 23                             |  |  |
| <b>Packaging Dimensions</b> |                                |  |  |
| Height (mm):                | 465                            |  |  |
| Width (mm):                 | 825                            |  |  |
| Depth (mm):                 | 480                            |  |  |
| Gross Weight (kg):          | 23.5                           |  |  |
| Packaging Data              |                                |  |  |
| Box Colour:                 | Brown Cardboard Box            |  |  |
| Box Qty:                    | 0                              |  |  |
| Label Size:                 | 0 x 0                          |  |  |
| Label Colour:               | White Label                    |  |  |
| Label Qty:                  | 0                              |  |  |
| Outer Box Dimensions (If A  | Applicable)                    |  |  |
| Height (mm):                | FF                             |  |  |
| Width (mm):                 |                                |  |  |
| Depth (mm):                 |                                |  |  |
| Gross Weight (kg):          |                                |  |  |
| Barcode:                    | 5056462643328                  |  |  |
| <b>Product Details</b>      |                                |  |  |
| Country of Origin:          | China                          |  |  |
| Fitting Instruction:        | Yes                            |  |  |
| CE & UKCA:                  | N/A                            |  |  |
| FSC Certified Materials:    | Yes                            |  |  |
| Colour:                     | Satin Green                    |  |  |
| Construction Method:        | Cam & Wood Dowel               |  |  |
| Construction Type:          | Rigid                          |  |  |
| Cabinet Finish:             | MFC Painted Matt               |  |  |
| Fascia Finish:              | Mdf Painted Matt               |  |  |
| Cabinet Thickness (mm):     | 18                             |  |  |
| Fascia Thickness (mm):      | 18                             |  |  |
| Drawer Included:            | Yes                            |  |  |
| Drawer Type:                | 80mm High Metal S/C Inc Galler |  |  |
| No of Shelves:              | Not Applicable                 |  |  |
| Hinge Type:                 | Not Applicable                 |  |  |
| Hinge Included:             | Not Applicable                 |  |  |
| Adjustable Legs:            | No, Not Required               |  |  |
| Fixings Included:           | Yes                            |  |  |
| Handle Style:               | Traditional                    |  |  |
| Waste Shroud:               | Yes                            |  |  |
| Handle Included:            | Yes, Supplied                  |  |  |