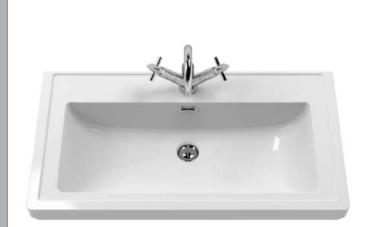

Knob

Handle Type:

Sales Code: CBM505 Description: 800 Classic Basin (840X472x185) 1Th

| Product Dime                                                  | nsions                                                                             |                                     |                               |  |
|---------------------------------------------------------------|------------------------------------------------------------------------------------|-------------------------------------|-------------------------------|--|
| Height (mm):                                                  |                                                                                    | 0                                   |                               |  |
| Width (mm):                                                   |                                                                                    | 0                                   |                               |  |
| Depth (mm):                                                   |                                                                                    | 0                                   |                               |  |
| Nett Weight (kg):                                             |                                                                                    | 22.2                                |                               |  |
| Packaging Dir                                                 |                                                                                    |                                     |                               |  |
| Height (mm):                                                  |                                                                                    | 490                                 |                               |  |
| Width (mm):                                                   |                                                                                    | 850                                 |                               |  |
| Depth (mm):                                                   |                                                                                    | 220                                 |                               |  |
| Gross Weight (kg                                              | g):                                                                                | 22.5                                |                               |  |
| Packaging Dat                                                 | ta                                                                                 |                                     |                               |  |
| Box Colour:                                                   |                                                                                    | Brown Card                          | board Box - Printed           |  |
| Box Qty:                                                      |                                                                                    | 0                                   |                               |  |
| Label Size:                                                   |                                                                                    | 0 x 0                               |                               |  |
| Label Colour:                                                 |                                                                                    | White Label                         |                               |  |
| Label Qty:                                                    |                                                                                    | 0                                   |                               |  |
| Outer Box Dir                                                 | nensions (If App                                                                   | licable)                            |                               |  |
| Height (mm):                                                  |                                                                                    |                                     |                               |  |
| Width (mm):                                                   |                                                                                    |                                     |                               |  |
| Depth (mm):                                                   |                                                                                    |                                     |                               |  |
| Gross Weight (kg                                              | g):                                                                                |                                     |                               |  |
| Barcode:                                                      |                                                                                    | 5056462643                          | 670                           |  |
| <b>Product Detai</b>                                          | ls                                                                                 |                                     |                               |  |
| Country of Origin                                             | n:                                                                                 | Utd.Arab.En                         | nir.                          |  |
| Fitting Instruction                                           | n:                                                                                 | No                                  |                               |  |
| Certification: CE                                             | & UKCA: No                                                                         | WRAS: N/A                           | WRAS No: N/A                  |  |
| Product Material:                                             |                                                                                    | Fireclay                            |                               |  |
| Fixing Supplied:                                              |                                                                                    | No                                  |                               |  |
|                                                               |                                                                                    |                                     |                               |  |
| Pans/Bidets:                                                  | Trap Style: N/A                                                                    |                                     | Includes Seat: Not Applicable |  |
| Seats:                                                        | Seat Type: N/A                                                                     |                                     | Material: Not Applicable      |  |
| Function: Not Ap                                              |                                                                                    | plicable Hinge Type: Not Applicable |                               |  |
| Hinge Material: Not Applicable                                |                                                                                    |                                     |                               |  |
|                                                               |                                                                                    |                                     |                               |  |
| Cisterns:                                                     | Operating Type: Not Applicable Fittings: Not Applicable Lever Type: Not Applicable |                                     |                               |  |
|                                                               |                                                                                    |                                     |                               |  |
|                                                               |                                                                                    |                                     |                               |  |
| Basins: Tap Hole: One Tap Template: Not Rec Overflow Inc: Yes |                                                                                    | ohole                               | Chain Stay Hole: No           |  |
|                                                               |                                                                                    | quired                              | Waste Type Req: Slotted       |  |
|                                                               |                                                                                    |                                     | Overflow Cover: Yes           |  |
|                                                               | Inner Bowl Depth (mm): 134mm                                                       |                                     |                               |  |
|                                                               |                                                                                    |                                     |                               |  |