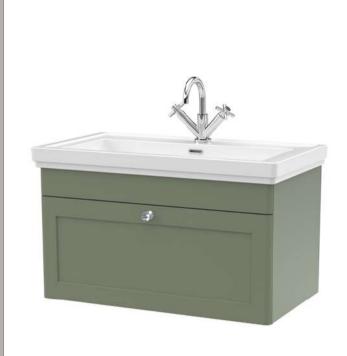

## TECHNICAL DATA SHEET

## ROXOR

Sales Code: CLC896A Description: 800 W/H 1-Drawer Unit & Basin 1Th







## **Packaging Details**

Barcode: 5056462687087

Sales Code: CLA896 Description: 800 W/H 1-Drawer Unit (431X800x453)





| <b>Product Dimensions</b>   |                                |  |  |
|-----------------------------|--------------------------------|--|--|
| Height (mm):                | 431                            |  |  |
| Width (mm):                 | 800                            |  |  |
| Depth (mm):                 | 453                            |  |  |
| Nett Weight (kg):           | 23                             |  |  |
| <b>Packaging Dimensions</b> |                                |  |  |
| Height (mm):                | 465                            |  |  |
| Width (mm):                 | 825                            |  |  |
| Depth (mm):                 |