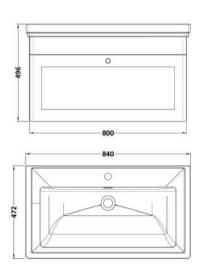

Knob

Handle Type:

Sales Code: CBM505 Description: 800 Classic Basin (840X472x185) 1Th

| Product Dime                                                  | nsions                                                                             |                                     |                               |  |
|---------------------------------------------------------------|------------------------------------------------------------------------------------|-------------------------------------|-------------------------------|--|
| Height (mm):                                                  |                                                                                    | 0                                   |                               |  |
| Width (mm):                                                   |                                                                                    | 0                                   |                               |  |
| Depth (mm):                                                   |                                                                                    | 0                                   |                               |  |
| Nett Weight (kg):                                             |                                                                                    | 22.2                                |                               |  |
| Packaging Dir                                                 |                                                                                    |                                     |                               |  |
| Height (mm):                                                  |                                                                                    | 490                                 |                               |  |
| Width (mm):                                                   |                                                                                    | 850                                 |                               |  |
| Depth (mm):                                                   |                                                                                    | 220                                 |                               |  |
| Gross Weight (kg                                              | g):                                                                                | 22.5                                |                               |  |
| Packaging Dat                                                 | ta                                                                                 |                                     |                               |  |
| Box Colour:                                                   |                                                                                    | Brown Card                          | board Box - Printed           |  |
| Box Qty:                                                      |                                                                                    | 0                                   |                               |  |
| Label Size:                                                   |                                                                                    | 0 x 0                               |                               |  |
| Label Colour:                                                 |                                                                                    | White Label                         |                               |  |
| Label Qty:                                                    |                                                                                    | 0                                   |                               |  |
| Outer Box Dir                                                 | nensions (If App                                                                   | licable)                            |                               |  |
| Height (mm):                                                  |                                                                                    |                                     |                               |  |
| Width (mm):                                                   |                                                                                    |                                     |                               |  |
| Depth (mm):                                                   |                                                                                    |                                     |                               |  |
| Gross Weight (kg                                              | g):                                                                                |                                     |                               |  |
| Barcode:                                                      |                                                                                    | 5056462643                          | 670                           |  |
| <b>Product Detai</b>                                          | ls                                                                                 |                                     |                               |  |
| Country of Origin                                             | n:                                                                                 | Utd.Arab.En                         | nir.                          |  |
| Fitting Instruction                                           | n:                                                                                 | No                                  |                               |  |
| Certification: CE                                             | & UKCA: No                                                                         | WRAS: N/A                           | WRAS No: N/A                  |  |
| Product Material:                                             |                                                                                    | Fireclay                            |                               |  |
| Fixing Supplied:                                              |                                                                                    | No                                  |                               |  |
|                                                               |                                                                                    |                                     |                               |  |
| Pans/Bidets:                                                  | Trap Style: N/A                                                                    |                                     | Includes Seat: Not Applicable |  |
| Seats:                                                        | Seat Type: N/A                                                                     |                                     | Material: Not Applicable      |  |
| Function: Not Ap                                              |                                                                                    | plicable Hinge Type: Not Applicable |                               |  |
| Hinge Material: Not Applicable                                |                                                                                    |                                     |                               |  |
|                                                               |                                                                                    |                                     |                               |  |
| Cisterns:                                                     | Operating Type: Not Applicable Fittings: Not Applicable Lever Type: Not Applicable |                                     |                               |  |
|                                                               |                                                                                    |                                     |                               |  |
|                                                               |                                                                                    |                                     |                               |  |
| Basins: Tap Hole: One Tap Template: Not Rec Overflow Inc: Yes |                                                                                    | ohole                               | Chain Stay Hole: No           |  |
|                                                               |                                                                                    | quired                              | Waste Type Req: Slotted       |  |
|                                                               |                                                                                    |                                     | Overflow Cover: Yes           |  |
|                                                               | Inner Bowl Depth (mm): 134mm                                                       |                                     |                               |  |
|                                                               |                                                                                    |                                     |                               |  |