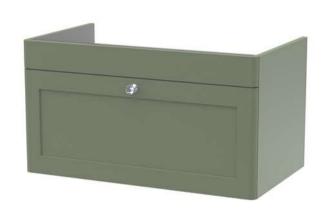

## **Packaging Details**

Barcode: 5056462687087

Sales Code: CLA896 Description: 800 W/H 1-Drawer Unit (431X800x453)

| <b>Product Dimensions</b>   |                                |  |  |
|-----------------------------|--------------------------------|--|--|
| Height (mm):                | 431                            |  |  |
| Width (mm):                 | 800                            |  |  |
| Depth (mm):                 | 453                            |  |  |
| Nett Weight (kg):           | 23                             |  |  |
| <b>Packaging Dimensions</b> |                                |  |  |
| Height (mm):                | 465                            |  |  |
| Width (mm):                 | 825                            |  |  |
| Depth (mm):                 | 480                            |  |  |
| Gross Weight (kg):          | 23.5                           |  |  |
| Packaging Data              |                                |  |  |
| Box Colour:                 | Brown Cardboard Box            |  |  |
| Box Qty:                    | 0                              |  |  |
| Label Size:                 | 0 x 0                          |  |  |
| Label Colour:               | White Label                    |  |  |
| Label Qty:                  | 0                              |  |  |
| Outer Box Dimensions (If A  | Applicable)                    |  |  |
| Height (mm):                | FF                             |  |  |
| Width (mm):                 |                                |  |  |
| Depth (mm):                 |                                |  |  |
| Gross Weight (kg):          |                                |  |  |
| Barcode:                    | 5056462643328                  |  |  |
| <b>Product Details</b>      |                                |  |  |
| Country of Origin:          | China                          |  |  |
| Fitting Instruction:        | Yes                            |  |  |
| CE & UKCA:                  | N/A                            |  |  |
| FSC Certified Materials:    | Yes                            |  |  |
| Colour:                     | Satin Green                    |  |  |
| Construction Method:        | Cam & Wood Dowel               |  |  |
| Construction Type:          | Rigid                          |  |  |
| Cabinet Finish:             | MFC Painted Matt               |  |  |
| Fascia Finish:              | Mdf Painted Matt               |  |  |
| Cabinet Thickness (mm):     | 18                             |  |  |
| Fascia Thickness (mm):      | 18                             |  |  |
| Drawer Included:            | Yes                            |  |  |
| Drawer Type:                | 80mm High Metal S/C Inc Galler |  |  |
| No of Shelves:              | Not Applicable                 |  |  |
| Hinge Type:                 | Not Applicable                 |  |  |
| Hinge Included:             | Not Applicable                 |  |  |
| Adjustable Legs:            | No, Not Required               |  |  |
| Fixings Included:           | Yes                            |  |  |
| Handle Style:               | Traditional                    |  |  |
| Waste Shroud:               | Yes                            |  |  |
| Handle Included:            | Yes, Supplied                  |  |  |