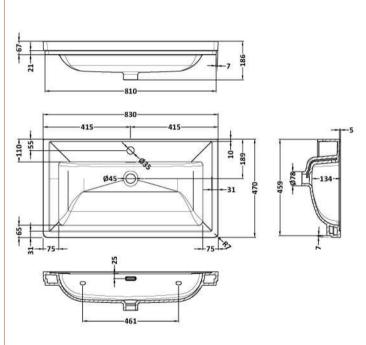

Knob

Handle Type:

Sales Code: CBM505 Description: 800 Classic Basin (840X472x185) 1Th

| Product Dime                                                  | nsions                                                                             |                                     |                               |  |
|---------------------------------------------------------------|------------------------------------------------------------------------------------|-------------------------------------|-------------------------------|--|
| Height (mm):                                                  |                                                                                    | 0                                   |                               |  |
| Width (mm):                                                   |                                                                                    | 0                                   |                               |  |
| Depth (mm):                                                   |                                                                                    | 0                                   |                               |  |
| Nett Weight (kg):                                             |                                                                                    | 22.2                                |                               |  |
| Packaging Dir                                                 |                                                                                    |                                     |                               |  |
| Height (mm):                                                  |                                                                                    | 490                                 |                               |  |
| Width (mm):                                                   |                                                                                    | 850                                 |                               |  |
| Depth (mm):                                                   |                                                                                    | 220                                 |                               |  |
| Gross Weight (kg                                              | g):                                                                                | 22.5                                |                               |  |
| Packaging Dat                                                 | ta                                                                                 |                                     |                               |  |
| Box Colour:                                                   |                                                                                    | Brown Card                          | board Box - Printed           |  |
| Box Qty:                                                      |                                                                                    | 0                                   |                               |  |
| Label Size:                                                   |                                                                                    | 0 x 0                               |                               |  |
| Label Colour:                                                 |                                                                                    | White Label                         |                               |  |
| Label Qty:                                                    |                                                                                    | 0                                   |                               |  |
| Outer Box Dir                                                 | nensions (If App                                                                   | licable)                            |                               |  |
| Height (mm):                                                  |                                                                                    |                                     |                               |  |
| Width (mm):                                                   |                                                                                    |                                     |                               |  |
| Depth (mm):                                                   |                                                                                    |                                     |                               |  |
| Gross Weight (kg                                              | g):                                                                                |                                     |                               |  |
| Barcode:                                                      |                                                                                    | 5056462643                          | 670                           |  |
| <b>Product Detai</b>                                          | ls                                                                                 |                                     |                               |  |
| Country of Origin                                             | n:                                                                                 | Utd.Arab.En                         | nir.                          |  |
| Fitting Instruction                                           | n:                                                                                 | No                                  |                               |  |
| Certification: CE                                             | & UKCA: No                                                                         | WRAS: N/A                           | WRAS No: N/A                  |  |
| Product Material:                                             |                                                                                    | Fireclay                            |                               |  |
| Fixing Supplied:                                              |                                                                                    | No                                  |                               |  |
|                                                               |                                                                                    |                                     |                               |  |
| Pans/Bidets:                                                  | Trap Style: N/A                                                                    |                                     | Includes Seat: Not Applicable |  |
| Seats:                                                        | Seat Type: N/A                                                                     |                                     | Material: Not Applicable      |  |
| Function: Not Ap                                              |                                                                                    | plicable Hinge Type: Not Applicable |                               |  |
| Hinge Material: Not Applicable                                |                                                                                    |                                     |                               |  |
|                                                               |                                                                                    |                                     |                               |  |
| Cisterns:                                                     | Operating Type: Not Applicable Fittings: Not Applicable Lever Type: Not Applicable |                                     |                               |  |
|                                                               |                                                                                    |                                     |                               |  |
|                                                               |                                                                                    |                                     |                               |  |
| Basins: Tap Hole: One Tap Template: Not Rec Overflow Inc: Yes |                                                                                    | ohole                               | Chain Stay Hole: No           |  |
|                                                               |                                                                                    | quired                              | Waste Type Req: Slotted       |  |
|                                                               |                                                                                    |                                     | Overflow Cover: Yes           |  |
|                                                               | Inner Bowl Depth (mm): 134mm                                                       |                                     |                               |  |
|                                                               |                                                                                    |                                     |                               |  |