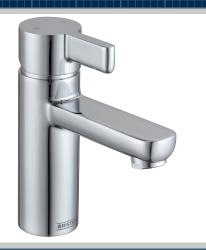

# CLIO Tap Range Clio Basin Mixer Chrome

|   |        | res:   |
|---|--------|--------|
| _ | $\sim$ | raci   |
|   | -c     | 11 – 5 |
|   |        |        |

- Long life ceramic cartridge for added durability and ease of use
- Metal fixing nut for added durability
- Flexible tails included