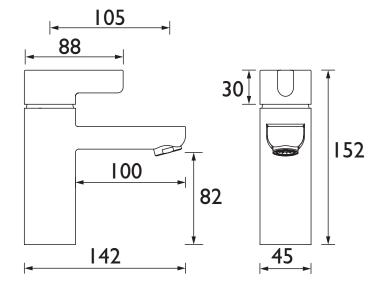

#### Dimensions (measurements in mm)

| Flow Rates (I/min)    |     |     |      |      |      |      |  |  |  |
|-----------------------|-----|-----|------|------|------|------|--|--|--|
| System Pressure (bar) | 0.2 | 0.5 | 1    | 2    | 3    | 5    |  |  |  |
| CLI BAS C (mixed)     | 6.3 | 9.8 | 13.2 | 19.0 | 23.3 | 30.2 |  |  |  |