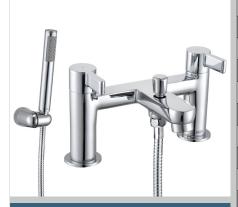

# CLIO Tap Range Clio Bath Shower Mixer Chrome

| _ | _ | _ | ₽. |   |   | _ | _ |  |
|---|---|---|----|---|---|---|---|--|
| F | e | а | ТΙ | u | r | e | S |  |
|   | _ | 9 | 9  | 9 |   | _ | _ |  |

- Long life and easy to use 1/4 turn ceramic disc valves
- Metal back nuts for added durability
- Includes 1.75m hose, handset and wall bracket