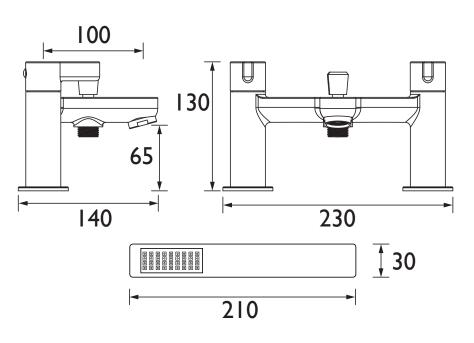

#### Dimensions (measurements in mm)

| Flow Rates (I/min)          |      |      |      |      |      |       |  |  |  |  |
|-----------------------------|------|------|------|------|------|-------|--|--|--|--|
| System Pressure (bar)       | 0.2  | 0.5  | 1    | 2    | 3    | 5     |  |  |  |  |
| Through Bath Filler (mixed) | 23.5 | 37.2 | 52.6 | 74.4 | 91.1 | 117.6 |  |  |  |  |
| Through Handset (mixed)     | 4.1  | 6.4  | 9.1  | 12.8 | 15.7 | 20.3  |  |  |  |  |