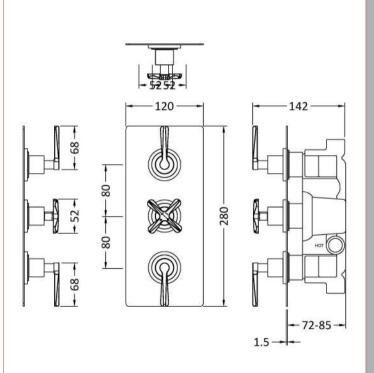

Sales Code: CLL3023 Description: Aztec Triple Conc Valve C/W Diverter

| <b>Product Dimensions</b>        |                                |
|----------------------------------|--------------------------------|
| Length (mm):                     |                                |
| Width (mm):                      | 120                            |
| Height (mm):                     | 280                            |
| Depth (mm):                      | 136                            |
| Nett Weight (kg):                | 3.93                           |
| Packaging Dimensions             | 0.00                           |
|                                  | 350                            |
| Length (mm): Width (mm):         | 255                            |
|                                  | 110                            |
| Height (mm):                     |                                |
| Gross Weight (kg):               | 3.93                           |
| Packaging Data                   |                                |
| Box Colour:                      | White Cardboard Box            |
| Box Qty:                         | 1                              |
| Label Size:                      | 100 x 50                       |
| Label Colour:                    | White Label                    |
| Label Qty:                       | 2                              |
| <b>Outer Box Dimensions (If</b>  | Applicable)                    |
| Length (mm):                     |                                |
| Width (mm):                      | 530                            |
| Height (mm):                     | 430                            |
| Depth (mm):                      | 345                            |
| Gross Weight (kg):               | 24                             |
| Barcode:                         | 5056678422779                  |
| <b>Product Details</b>           |                                |
| Country of Origin:               | United Kingdom                 |
| Fitting Instruction:             | No                             |
| Product Material:                | Brass/ABS                      |
| Mount Type:                      | Wall, Recessed                 |
| Outlet Elbow Supplied:           | No                             |
| Easy Clean:                      | Not Applicable                 |
| Head Included:                   | No                             |
| Handset Included:                | No                             |
| Body Jets Included:              | No                             |
| No of Body Jets:                 | Not Applicable                 |
| Operating Pressure (bar):        | 0.5                            |
| Valve/Cartridge Type:            | 1/4 Turn Ceramic Disc          |
| Flow Rates (L/min): 0.1 bar: N/A |                                |
| TMV2 Approved: No                | Approval No: N/A               |
| TMV3 Approved: No                | Approval No: N/A               |
| WRAS Approved: No                | Approval No: N/A               |
| Head Function:                   | Not Applicable                 |
| Handset Function:                | Not Applicable  Not Applicable |
| Body Jet Info:                   | Not Applicable  Not Applicable |
| Pipe Size:                       | 15 mm & 22 mm                  |
|                                  | N/A                            |
| Pipe Centres: Colour/Finish:     |                                |
|                                  | Chrome                         |
| Hose Included: No. of Outlets:   | Not Applicable                 |
|                                  | 3                              |