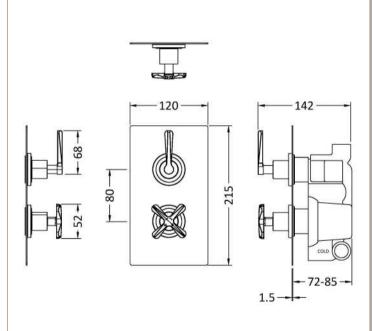

Sales Code: CLL3207 Description: Aztec Twin Conc Thermo Valve Div

| <b>Product Dimensions</b>        |                                        |    |
|----------------------------------|----------------------------------------|----|
| Length (mm):                     |                                        |    |
| Width (mm):                      | 120                                    |    |
| Height (mm):                     | 215                                    |    |
| Depth (mm):                      | 138                                    |    |
| Nett Weight (kg):                | 3.05                                   |    |
| Packaging Dimensions             |                                        |    |
| Length (mm):                     | 1200                                   |    |
| Width (mm):                      | 100                                    |    |
| Height (mm):                     | 90                                     |    |
| Gross Weight (kg):               | 3.05                                   |    |
| Packaging Data                   |                                        |    |
| Box Colour:                      | White Cardboard Box                    |    |
| Box Qty:                         | 1                                      |    |
| Label Size:                      | 100 x 50                               |    |
| Label Colour:                    | White Label                            |    |
| Label Qty:                       | 2                                      |    |
| Outer Box Dimensions (If A       | <del></del>                            |    |
|                                  | ppheable)                              |    |
| Length (mm):                     |                                        |    |
| Width (mm):                      |                                        |    |
| Height (mm):                     |                                        |    |
| Depth (mm):                      |                                        |    |
| Gross Weight (kg):               | 28                                     |    |
| Barcode:                         | 5056678422717                          |    |
| Product Details                  |                                        |    |
| Country of Origin:               | United Kingdom                         |    |
| Fitting Instruction:             | No                                     |    |
| Product Material:                | Brass/ABS                              |    |
| Mount Type:                      | Recessed, Wall                         |    |
| Outlet Elbow Supplied:           | No                                     |    |
| Easy Clean:                      | Not Applicable                         |    |
| Head Included:                   | No                                     |    |
| Handset Included:                | No                                     |    |
| Body Jets Included:              | No                                     |    |
| No of Body Jets:                 | Not Applicable                         |    |
| Operating Pressure (bar):        | 0.5                                    |    |
| Valve/Cartridge Type:            | 1/4 Turn Ceramic Disc                  |    |
| Flow Rates (L/min): 0.1 bar: N/A | 0.5 bar: 13 1 bar: 17 2 bar: 24 3 bar: | 27 |
| TMV2 Approved: No                | Approval No: N/A                       |    |
| TMV3 Approved: No                | Approval No: N/A                       |    |
| WRAS Approved: No                | Approval No: N/A                       |    |
| Head Function:                   | Not Applicable                         |    |
| Handset Function:                | Not Applicable                         |    |
| Body Jet Info:                   | Not Applicable                         |    |
| Pipe Size:                       | 15 mm & 22 mm                          |    |
| Pipe Centres:                    | N/A                                    |    |
| Colour/Finish:                   | Chrome                                 |    |
| Hose Included:                   | Not Applicable                         |    |