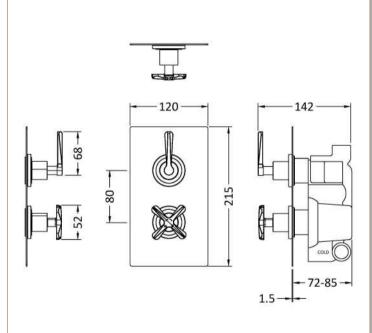

Sales Code: CLL3210 Description: Aztec Twin Conc Thermostatic Valve

| Product Dimensions               |                                          |
|----------------------------------|------------------------------------------|
| Length (mm):                     |                                          |
| Width (mm):                      | 120                                      |
| Height (mm):                     | 215                                      |
| Depth (mm):                      | 138                                      |
| Nett Weight (kg):                | 4.68                                     |
| Packaging Dimensions             |                                          |
| Length (mm):                     | 250                                      |
| Width (mm):                      | 240                                      |
| Height (mm):                     | 110                                      |
| Gross Weight (kg):               | 4.68                                     |
|                                  | 4.00                                     |
| Packaging Data                   | Wild Could and Don                       |
| Box Colour:                      | White Cardboard Box                      |
| Box Qty:                         | 1                                        |
| Label Size:                      | 100 x 50                                 |
| Label Colour:                    | White Label                              |
| Label Qty:                       | 2                                        |
| Outer Box Dimensions (If A       | Applicable)                              |
| Length (mm):                     |                                          |
| Width (mm):                      |                                          |
| Height (mm):                     |                                          |
| Depth (mm):                      |                                          |
| Gross Weight (kg):               | 19                                       |
| Barcode:                         | 5056678422687                            |
| Product Details                  |                                          |
| Country of Origin:               | United Kingdom                           |
| Fitting Instruction:             | No                                       |
| Product Material:                | Brass/ABS                                |
| Mount Type:                      | Wall, Recessed                           |
| Outlet Elbow Supplied:           | No                                       |
| Easy Clean:                      | Not Applicable                           |
| Head Included:                   | No                                       |
| Handset Included:                | No                                       |
| Body Jets Included:              | Not Applicable                           |
| No of Body Jets:                 | Not Applicable                           |
| Operating Pressure (bar):        | 0.1                                      |
| Valve/Cartridge Type:            | 1/4 Turn Ceramic Disc                    |
| Flow Rates (L/min): 0.1 bar: 5.5 | 0.5 bar: 14 1 bar: 20 2 bar: 29 3 bar: 4 |
| ΓMV2 Approved: No                | Approval No: N/A                         |
| ΓMV3 Approved: No                | Approval No: N/A                         |
| WRAS Approved: Yes               | Approval No: 2204707                     |
| Head Function:                   | Not Applicable                           |
| Handset Function:                | Not Applicable                           |
| Body Jet Info:                   | Not Applicable                           |
| Pipe Size:                       | 15 mm (1/2" Bsp)                         |
| Pipe Centres:                    | N/A                                      |
| Colour/Finish:                   | Chrome                                   |
| COTO GITT I IIIIDIII             |                                          |
| Hose Included:                   | Not Applicable                           |