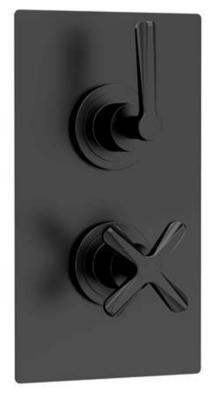

## TECHNICAL DATA SHEET

ROXOR

Sales Code: CLL4207

**Description:** Aztec Twin Conc Thermo Valve Div

| Product Dimensions               |                           |
|----------------------------------|---------------------------|
| Length (mm):                     |                           |
| Width (mm):                      | 120                       |
| Height (mm):                     | 215                       |
| Depth (mm):                      | 138                       |
| Nett Weight (kg):                | 3.05                      |
| Packaging Dimensions             |                           |
| Length (mm):                     | 1200                      |
| Width (mm):                      | 100                       |
| Height (mm):                     | 90                        |
| Gross Weight (kg):               | 3.05                      |
| Packaging Data                   | 5.05                      |
|                                  | Militia Caralla and David |
| Box Colour:                      | White Cardboard Box       |
| Box Qty:                         | 1                         |
| Label Size:                      | 100 x 50                  |
| Label Colour:                    | White Label               |
| Label Qty:                       | 2                         |
| Outer Box Dimensions (If         | Applicable)               |
| Length (mm):                     |                           |
| Width (mm):                      |                           |
| Height (mm):                     |                           |
| Depth (mm):                      |                           |
| Gross Weight (kg):               | 28                        |
| Barcode:                         | 5056678422731             |
| Product Details                  |                           |
| Country of Origin:               | United Kingdom            |
| Fitting Instruction:             | No                        |
| Product Material:                | Brass/ABS                 |
| Mount Type:                      | Recessed, Wall            |
| Outlet Elbow Supplied:           | No                        |
| Easy Clean:                      | Not Applicable            |
| Head Included:                   | No                        |
| Handset Included:                | No                        |
| Body Jets Included:              | No                        |
| No of Body Jets:                 | Not Applicable            |
| Operating Pressure (bar):        | 0.5                       |
| Valve/Cartridge Type:            | 1/4 Turn Ceramic Disc     |
| Flow Rates (L/min): 0.1 bar: N/A |                           |
| TMV2 Approved: No                | Approval No: N/A          |
| TMV3 Approved: No                | Approval No: N/A          |
| WRAS Approved: No                | Approval No: N/A          |
| Head Function:                   | Not Applicable            |
| Handset Function:                | Not Applicable            |
| Body Jet Info:                   | Not Applicable            |
|                                  | 15 mm & 22 mm             |
| Pipe Size:                       | N/A                       |
| Pipe Centres:                    | ,                         |
| Colour/Finish:                   | Matt Black                |
| Hose Included:                   | Not Applicable            |
| No. of Outlets:                  | 2                         |