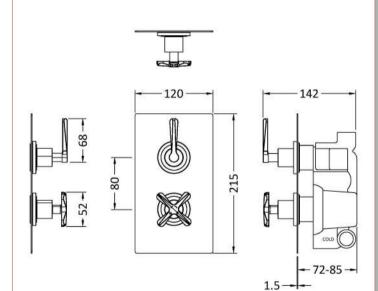

## TECHNICAL DATA SHEET

ROXOR

Sales Code: CLL4207

**Description:** Aztec Twin Conc Thermo Valve Div

| Product Dimensions               |                           |
|----------------------------------|---------------------------|
| Length (mm):                     |                           |
| Width (mm):                      | 120                       |
| Height (mm):                     | 215                       |
| Depth (mm):                      | 138                       |
| Nett Weight (kg):                | 3.05                      |
| Packaging Dimensions             |                           |
| Length (mm):                     | 1200                      |
| Width (mm):                      | 100                       |
| Height (mm):                     | 90                        |
| Gross Weight (kg):               | 3.05                      |
| Packaging Data                   | 5.05                      |
|                                  | Militia Caralla and David |
| Box Colour:                      | White Cardboard Box       |
| Box Qty:                         | 1                         |
| Label Size:                      | 100 x 50                  |
| Label Colour:                    | White Label               |
| Label Qty:                       | 2                         |
| Outer Box Dimensions (If         | Applicable)               |
| Length (mm):                     |                           |
| Width (mm):                      |                           |
| Height (mm):                     |                           |
| Depth (mm):                      |                           |
| Gross Weight (kg):               | 28                        |
| Barcode:                         | 5056678422731             |
| Product Details                  |                           |
| Country of Origin:               | United Kingdom            |
| Fitting Instruction:             | No                        |
| Product Material:                | Brass/ABS                 |
| Mount Type:                      | Recessed, Wall            |
| Outlet Elbow Supplied:           | No                        |
| Easy Clean:                      | Not Applicable            |
| Head Included:                   | No                        |
| Handset Included:                | No                        |
| Body Jets Included:              | No                        |
| No of Body Jets:                 | Not Applicable            |
| Operating Pressure (bar):        | 0.5                       |
| Valve/Cartridge Type:            | 1/4 Turn Ceramic Disc     |
| Flow Rates (L/min): 0.1 bar: N/A |                           |
| TMV2 Approved: No                | Approval No: N/A          |
| TMV3 Approved: No                | Approval No: N/A          |
| WRAS Approved: No                | Approval No: N/A          |
| Head Function:                   | Not Applicable            |
| Handset Function:                | Not Applicable            |
| Body Jet Info:                   | Not Applicable            |
|                                  | 15 mm & 22 mm             |
| Pipe Size:                       | N/A                       |
| Pipe Centres:                    | ,                         |
| Colour/Finish:                   | Matt Black                |
| Hose Included:                   | Not Applicable            |
| No. of Outlets:                  | 2                         |