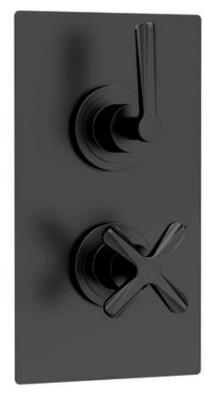

## TECHNICAL DATA SHEET

ROXOR

Sales Code: CLL4210

**Description:** Aztec Twin Conc Thermostatic Valve

| Product Dimensions               |                                          |
|----------------------------------|------------------------------------------|
| Length (mm):                     |                                          |
| Width (mm):                      | 120                                      |
| Height (mm):                     | 215                                      |
| Depth (mm):                      | 138                                      |
| Nett Weight (kg):                | 4.68                                     |
| Packaging Dimensions             |                                          |
| Length (mm):                     | 250                                      |
| Width (mm):                      | 240                                      |
| Height (mm):                     | 110                                      |
| Gross Weight (kg):               | 4.68                                     |
| Packaging Data                   |                                          |
| Box Colour:                      | White Cardboard Box                      |
| Box Qty:                         | 1                                        |
| Label Size:                      | 100 x 50                                 |
| Label Size.                      | White Label                              |
| Label Qty:                       | 2                                        |
| · · ·                            |                                          |
| Outer Box Dimensions (If A       | аррисаріе)                               |
| Length (mm):                     |                                          |
| Width (mm):                      |                                          |
| Height (mm):                     |                                          |
| Depth (mm):                      | 10                                       |
| Gross Weight (kg):               | 19                                       |
| Barcode:                         | 5056678422700                            |
| Product Details                  |                                          |
| Country of Origin:               | United Kingdom                           |
| Fitting Instruction:             | No                                       |
| Product Material:                | Brass/ABS                                |
| Mount Type:                      | Wall, Recessed                           |
| Outlet Elbow Supplied:           | No                                       |
| Easy Clean:                      | Not Applicable                           |
| Head Included:                   | No                                       |
| Handset Included:                | No                                       |
| Body Jets Included:              | Not Applicable                           |
| No of Body Jets:                 | Not Applicable                           |
| Operating Pressure (bar):        | 0.1                                      |
| Valve/Cartridge Type:            | 1/4 Turn Ceramic Disc                    |
| Flow Rates (L/min): 0.1 bar: 5.5 | 0.5 bar: 14 1 bar: 20 2 bar: 29 3 bar: 4 |
| TMV2 Approved: No                | Approval No: N/A                         |
| TMV3 Approved: No                | Approval No: N/A                         |
| WRAS Approved: Yes               | Approval No: 2204707                     |
| Head Function:                   | Not Applicable                           |
| Handset Function:                | Not Applicable                           |
| Body Jet Info:                   | Not Applicable                           |
| Pipe Size:                       | 15 mm (1/2" Bsp)                         |
| Pipe Centres:                    | N/A                                      |
| Colour/Finish:                   | Matt Black                               |
| Hose Included:                   | Not Applicable                           |
| No. of Outlets:                  | 1                                        |