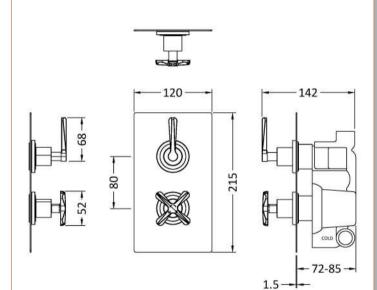

## TECHNICAL DATA SHEET

ROXOR

Sales Code: CLL4210

**Description:** Aztec Twin Conc Thermostatic Valve

| Product Dimensions               |                                          |
|----------------------------------|------------------------------------------|
| Length (mm):                     |                                          |
| Width (mm):                      | 120                                      |
| Height (mm):                     | 215                                      |
| Depth (mm):                      | 138                                      |
| Nett Weight (kg):                | 4.68                                     |
| Packaging Dimensions             |                                          |
| Length (mm):                     | 250                                      |
| Width (mm):                      | 240                                      |
| Height (mm):                     | 110                                      |
| Gross Weight (kg):               | 4.68                                     |
| Packaging Data                   |                                          |
| Box Colour:                      | White Cardboard Box                      |
| Box Qty:                         | 1                                        |
| Label Size:                      | 100 x 50                                 |
| Label Size.                      | White Label                              |
| Label Qty:                       | 2                                        |
| · · ·                            |                                          |
| Outer Box Dimensions (If A       | аррисаріе)                               |
| Length (mm):                     |                                          |
| Width (mm):                      |                                          |
| Height (mm):                     |                                          |
| Depth (mm):                      | 10                                       |
| Gross Weight (kg):               | 19                                       |
| Barcode:                         | 5056678422700                            |
| Product Details                  |                                          |
| Country of Origin:               | United Kingdom                           |
| Fitting Instruction:             | No                                       |
| Product Material:                | Brass/ABS                                |
| Mount Type:                      | Wall, Recessed                           |
| Outlet Elbow Supplied:           | No                                       |
| Easy Clean:                      | Not Applicable                           |
| Head Included:                   | No                                       |
| Handset Included:                | No                                       |
| Body Jets Included:              | Not Applicable                           |
| No of Body Jets:                 | Not Applicable                           |
| Operating Pressure (bar):        | 0.1                                      |
| Valve/Cartridge Type:            | 1/4 Turn Ceramic Disc                    |
| Flow Rates (L/min): 0.1 bar: 5.5 | 0.5 bar: 14 1 bar: 20 2 bar: 29 3 bar: 4 |
| TMV2 Approved: No                | Approval No: N/A                         |
| TMV3 Approved: No                | Approval No: N/A                         |
| WRAS Approved: Yes               | Approval No: 2204707                     |
| Head Function:                   | Not Applicable                           |
| Handset Function:                | Not Applicable                           |
| Body Jet Info:                   | Not Applicable                           |
| Pipe Size:                       | 15 mm (1/2" Bsp)                         |
| Pipe Centres:                    | N/A                                      |
| Colour/Finish:                   | Matt Black                               |
| Hose Included:                   | Not Applicable                           |
| No. of Outlets:                  | 1                                        |