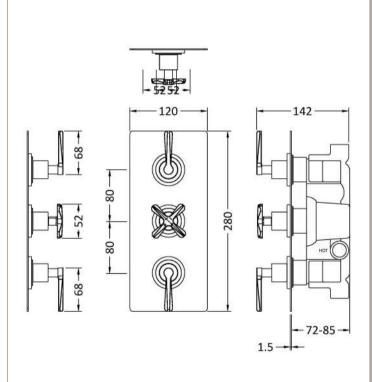

Sales Code: CLL4211 Description: Aztec Triple Conc Thermostatic Valve

| Length (mm):                     |                       |
|----------------------------------|-----------------------|
| Width (mm):                      | 120                   |
| Height (mm):                     | 280                   |
| Depth (mm):                      | 136                   |
| Nett Weight (kg):                | 5.88                  |
| Packaging Dimensions             |                       |
| Length (mm):                     | 320                   |
| Width (mm):                      | 250                   |
| Height (mm):                     | 110                   |
| Gross Weight (kg):               | 5.88                  |
| Packaging Data                   |                       |
| Box Colour:                      | White Cardboard Box   |
| Box Qty:                         | 1                     |
| Label Size:                      | 100 × 50              |
| Label Colour:                    | White Label           |
| Label Qty:                       | 2                     |
|                                  | <del></del>           |
| Outer Box Dimensions (If         | Applicable)           |
| Length (mm):                     | F20                   |
| Width (mm):                      | 530                   |
| Height (mm):                     | 370                   |
| Depth (mm):                      | 350                   |
| Gross Weight (kg):               | 24                    |
| Barcode:                         | 5056678422762         |
| Product Details                  |                       |
| Country of Origin:               | United Kingdom        |
| Fitting Instruction:             | No                    |
| Product Material:                | Brass/ABS             |
| Mount Type:                      | Wall, Recessed        |
| Outlet Elbow Supplied:           | No                    |
| Easy Clean:                      | Not Applicable        |
| Head Included:                   | No                    |
| Handset Included:                | No                    |
| Body Jets Included:              | Not Applicable        |
| No of Body Jets:                 | Not Applicable        |
| Operating Pressure (bar):        | 0.1                   |
| Valve/Cartridge Type:            | 1/4 Turn Ceramic Disc |
| Flow Rates (L/min): 0.1 bar: 5.5 |                       |
| TMV2 Approved: No                | Approval No: N/A      |
| TMV3 Approved: No                | Approval No: N/A      |
| WRAS Approved: Yes               | Approval No: 2204707  |
| Head Function:                   | Not Applicable        |
| Handset Function:                | Not Applicable        |
| Body Jet Info:                   | Not Applicable        |
| Pipe Size:                       | 15 mm (1/2" Bsp)      |
| Pipe Centres:                    | N/A                   |
| Colour/Finish:                   | Matt Black            |
| Hose Included:                   | Not Applicable        |
| No. of Outlets:                  | 2                     |