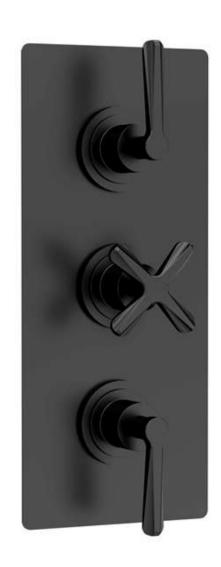

Sales Code: CLL4211 Description: Aztec Triple Conc Thermostatic Valve

| Length (mm):                     |                       |
|----------------------------------|-----------------------|
| Width (mm):                      | 120                   |
| Height (mm):                     | 280                   |
| Depth (mm):                      | 136                   |
| Nett Weight (kg):                | 5.88                  |
| Packaging Dimensions             |                       |
| Length (mm):                     | 320                   |
| Width (mm):                      | 250                   |
| Height (mm):                     | 110                   |
| Gross Weight (kg):               | 5.88                  |
| Packaging Data                   |                       |
| Box Colour:                      | White Cardboard Box   |
| Box Qty:                         | 1                     |
| Label Size:                      | 100 × 50              |
| Label Colour:                    | White Label           |
| Label Qty:                       | 2                     |
|                                  | <del></del>           |
| Outer Box Dimensions (If         | Applicable)           |
| Length (mm):                     | F20                   |
| Width (mm):                      | 530                   |
| Height (mm):                     | 370                   |
| Depth (mm):                      | 350                   |
| Gross Weight (kg):               | 24                    |
| Barcode:                         | 5056678422762         |
| Product Details                  |                       |
| Country of Origin:               | United Kingdom        |
| Fitting Instruction:             | No                    |
| Product Material:                | Brass/ABS             |
| Mount Type:                      | Wall, Recessed        |
| Outlet Elbow Supplied:           | No                    |
| Easy Clean:                      | Not Applicable        |
| Head Included:                   | No                    |
| Handset Included:                | No                    |
| Body Jets Included:              | Not Applicable        |
| No of Body Jets:                 | Not Applicable        |
| Operating Pressure (bar):        | 0.1                   |
| Valve/Cartridge Type:            | 1/4 Turn Ceramic Disc |
| Flow Rates (L/min): 0.1 bar: 5.5 |                       |
| TMV2 Approved: No                | Approval No: N/A      |
| TMV3 Approved: No                | Approval No: N/A      |
| WRAS Approved: Yes               | Approval No: 2204707  |
| Head Function:                   | Not Applicable        |
| Handset Function:                | Not Applicable        |
| Body Jet Info:                   | Not Applicable        |
| Pipe Size:                       | 15 mm (1/2" Bsp)      |
| Pipe Centres:                    | N/A                   |
| Colour/Finish:                   | Matt Black            |
| Hose Included:                   | Not Applicable        |
| No. of Outlets:                  | 2                     |