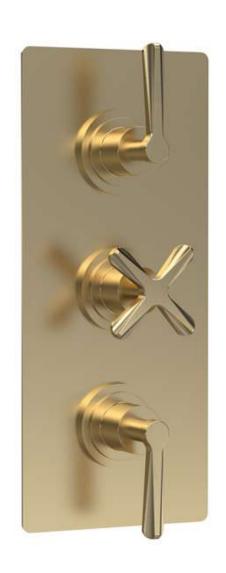

Sales Code: CLL8023 Description: Aztec Triple Conc Valve C/W Diverter

| <b>Product Dimensions</b>              |                       |
|----------------------------------------|-----------------------|
| Length (mm):                           |                       |
| Width (mm):                            | 120                   |
| Height (mm):                           | 280                   |
| Depth (mm):                            | 136                   |
| Nett Weight (kg):                      | 3.93                  |
| <b>Packaging Dimensions</b>            |                       |
| Length (mm):                           | 350                   |
| Width (mm):                            | 255                   |
| Height (mm):                           | 110                   |
| Gross Weight (kg):                     | 3.93                  |
| Packaging Data                         |                       |
| Box Colour:                            | White Cardboard Box   |
| Box Qty:                               | 1                     |
| Label Size:                            | 100 x 50              |
| Label Colour:                          | White Label           |
| Label Qty:                             | 2                     |
| Outer Box Dimensions (If Appli         |                       |
| Length (mm):                           | icabic)               |
| Width (mm):                            | 530                   |
|                                        | 430                   |
| Height (mm):  Depth (mm):              | 345                   |
| Gross Weight (kg):                     | 24                    |
| Barcode:                               | 5056678422786         |
| Product Details                        | 3030010422100         |
|                                        | Haitad Kinadam        |
| Country of Origin:                     | United Kingdom        |
| Fitting Instruction: Product Material: | No<br>Proce (ARS      |
|                                        | Brass/ABS             |
| Mount Type:                            | Wall, Recessed        |
| Outlet Elbow Supplied: Easy Clean:     | No Not Applicable     |
| Head Included:                         | Not Applicable No     |
| Handset Included:                      | No No                 |
| Body Jets Included:                    | No                    |
| No of Body Jets:                       | Not Applicable        |
| Operating Pressure (bar):              | 0.5                   |
| Valve/Cartridge Type:                  | 1/4 Turn Ceramic Disc |
| Flow Rates (L/min): 0.1 bar: N/A 0.5 b | ,                     |
| TMV2 Approved: No                      | Approval No: N/A      |
| TMV3 Approved: No                      | Approval No: N/A      |
| WRAS Approved: No                      | Approval No: N/A      |
| Head Function:                         | Not Applicable        |
| Handset Function:                      | Not Applicable        |
| Body Jet Info:                         | Not Applicable        |
| Pipe Size:                             | 15 mm & 22 mm         |
| Pipe Centres:                          | N/A                   |
| Colour/Finish:                         | Brushed Brass         |
| Hose Included:                         | Not Applicable        |
| N. A.O. d.                             |                       |