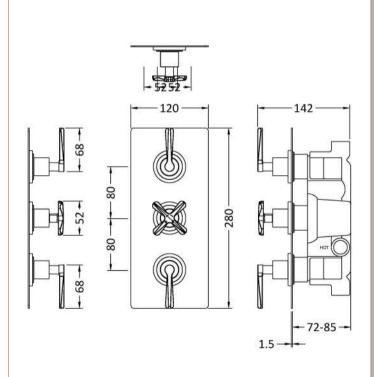

Sales Code: CLL8023 Description: Aztec Triple Conc Valve C/W Diverter

| <b>Product Dimensions</b>              |                       |
|----------------------------------------|-----------------------|
| Length (mm):                           |                       |
| Width (mm):                            | 120                   |
| Height (mm):                           | 280                   |
| Depth (mm):                            | 136                   |
| Nett Weight (kg):                      | 3.93                  |
| <b>Packaging Dimensions</b>            |                       |
| Length (mm):                           | 350                   |
| Width (mm):                            | 255                   |
| Height (mm):                           | 110                   |
| Gross Weight (kg):                     | 3.93                  |
| Packaging Data                         |                       |
| Box Colour:                            | White Cardboard Box   |
| Box Qty:                               | 1                     |
| Label Size:                            | 100 x 50              |
| Label Colour:                          | White Label           |
| Label Qty:                             | 2                     |
| Outer Box Dimensions (If Appli         |                       |
| Length (mm):                           | icabic)               |
| Width (mm):                            | 530                   |
|                                        | 430                   |
| Height (mm):  Depth (mm):              | 345                   |
| Gross Weight (kg):                     | 24                    |
| Barcode:                               | 5056678422786         |
| Product Details                        | 3030010422100         |
|                                        | Haitad Kinadam        |
| Country of Origin:                     | United Kingdom        |
| Fitting Instruction: Product Material: | No<br>Proce (ARS      |
|                                        | Brass/ABS             |
| Mount Type:                            | Wall, Recessed        |
| Outlet Elbow Supplied: Easy Clean:     | No Not Applicable     |
| Head Included:                         | Not Applicable No     |
| Handset Included:                      | No No                 |
| Body Jets Included:                    | No                    |
| No of Body Jets:                       | Not Applicable        |
| Operating Pressure (bar):              | 0.5                   |
| Valve/Cartridge Type:                  | 1/4 Turn Ceramic Disc |
| Flow Rates (L/min): 0.1 bar: N/A 0.5 b | ,                     |
| TMV2 Approved: No                      | Approval No: N/A      |
| TMV3 Approved: No                      | Approval No: N/A      |
| WRAS Approved: No                      | Approval No: N/A      |
| Head Function:                         | Not Applicable        |
| Handset Function:                      | Not Applicable        |
| Body Jet Info:                         | Not Applicable        |
| Pipe Size:                             | 15 mm & 22 mm         |
| Pipe Centres:                          | N/A                   |
| Colour/Finish:                         | Brushed Brass         |
| Hose Included:                         | Not Applicable        |
| N. A.O. d.                             |                       |