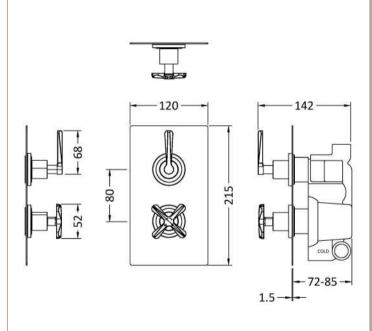

Sales Code: CLL8207 Description: Aztec Twin Conc Thermo Valve Div

| <b>Product Dimensions</b>                |                                |
|------------------------------------------|--------------------------------|
| Length (mm):                             |                                |
| Width (mm):                              | 120                            |
| Height (mm):                             | 215                            |
| Depth (mm):                              | 138                            |
| Nett Weight (kg):                        | 3.05                           |
| <b>Packaging Dimensions</b>              |                                |
| Length (mm):                             | 1200                           |
| Width (mm):                              | 100                            |
| Height (mm):                             | 90                             |
| Gross Weight (kg):                       | 3.05                           |
| Packaging Data                           |                                |
| Box Colour:                              | White Cardboard Box            |
| Box Qty:                                 | 1                              |
| Label Size:                              | 100 x 50                       |
| Label Colour:                            | White Label                    |
| Label Qty:                               | 2                              |
| Outer Box Dimensions (If Applie          |                                |
| Length (mm):                             | cabic)                         |
| Width (mm):                              |                                |
|                                          |                                |
| Height (mm):  Depth (mm):                |                                |
| Gross Weight (kg):                       | 28                             |
| Barcode:                                 | 5056678422724                  |
| Product Details                          | 3030010422124                  |
|                                          | Haitad Kinadan                 |
| Country of Origin:                       | United Kingdom                 |
| Fitting Instruction: Product Material:   | No<br>Proce/ABS                |
|                                          | Brass/ABS                      |
| Mount Type:                              | Recessed, Wall                 |
| Outlet Elbow Supplied: Easy Clean:       | No<br>Not Applicable           |
| Head Included:                           | Not Applicable No              |
| Handset Included:                        | No                             |
| Body Jets Included:                      | No                             |
| No of Body Jets:                         | Not Applicable                 |
| Operating Pressure (bar):                | 0.5                            |
| Valve/Cartridge Type:                    | 1/4 Turn Ceramic Disc          |
| Flow Rates (L/min): 0.1 bar: N/A 0.5 bar | ,                              |
| TMV2 Approved: No                        | Approval No: N/A               |
| TMV3 Approved: No                        | Approval No: N/A               |
| WRAS Approved: No                        | Approval No: N/A               |
| Head Function:                           | Not Applicable                 |
| Handset Function:                        | Not Applicable                 |
| Body Jet Info:                           | Not Applicable  Not Applicable |
| Pipe Size:                               | 15 mm & 22 mm                  |
| Pipe Centres:                            | N/A                            |
| Colour/Finish:                           | Brushed Brass                  |
| Hose Included:                           | Not Applicable                 |
| N. A.O. d.                               |                                |