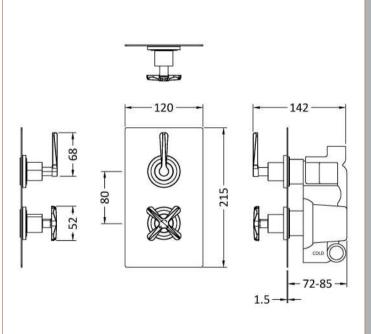

Sales Code: CLL8210 Description: Aztec Twin Conc Thermostatic Valve

| <b>Product Dimensions</b>        |                                 |           |
|----------------------------------|---------------------------------|-----------|
| Length (mm):                     |                                 |           |
| Width (mm):                      | 120                             |           |
| Height (mm):                     | 215                             |           |
| Depth (mm):                      | 138                             |           |
| Nett Weight (kg):                | 4.68                            |           |
| Packaging Dimensions             |                                 |           |
| Length (mm):                     | 250                             |           |
| Width (mm):                      | 240                             |           |
| Height (mm):                     | 110                             |           |
| Gross Weight (kg):               | 4.68                            |           |
| Packaging Data                   |                                 |           |
| Box Colour:                      | White Cardboard Box             |           |
| Box Qty:                         | 1                               |           |
| Label Size:                      | 100 x 50                        |           |
| Label Colour:                    | White Label                     |           |
| Label Qty:                       | 2                               |           |
|                                  |                                 |           |
| Outer Box Dimensions (If A       | трисавіе)                       |           |
| Length (mm):                     |                                 |           |
| Width (mm):                      |                                 |           |
| Height (mm):                     |                                 |           |
| Depth (mm):                      | 19                              |           |
| Gross Weight (kg): Barcode:      | 5056678422694                   |           |
|                                  | 3030018422034                   |           |
| Product Details                  |                                 |           |
| Country of Origin:               | United Kingdom                  |           |
| Fitting Instruction:             | No<br>Days (ADC                 |           |
| Product Material:                | Brass/ABS                       |           |
| Mount Type:                      | Wall, Recessed                  |           |
| Outlet Elbow Supplied:           | No<br>Nat Applicable            |           |
| Easy Clean:<br>Head Included:    | Not Applicable No               |           |
| Handset Included:                | No<br>No                        |           |
| Body Jets Included:              | Not Applicable                  |           |
| No of Body Jets:                 | Not Applicable  Not Applicable  |           |
| Operating Pressure (bar):        | 0.1                             |           |
| Valve/Cartridge Type:            | 1/4 Turn Ceramic Disc           |           |
| Flow Rates (L/min): 0.1 bar: 5.5 | 0.5 bar: 14 1 bar: 20 2 bar: 29 | 3 bar: 44 |
| TMV2 Approved: No                | Approval No: N/A                | 3 bui: 44 |
| TMV3 Approved: No                | Approval No: N/A                |           |
| WRAS Approved: Yes               | Approval No: 2204707            |           |
| Head Function:                   | Not Applicable                  |           |
| Handset Function:                | Not Applicable                  |           |
| Body Jet Info:                   | Not Applicable                  |           |
| Pipe Size:                       | 15 mm (1/2" Bsp)                |           |
| Pipe Centres:                    | N/A                             |           |
| Colour/Finish:                   | Brushed Brass                   |           |
| Hose Included:                   | Not Applicable                  |           |
|                                  |                                 |           |