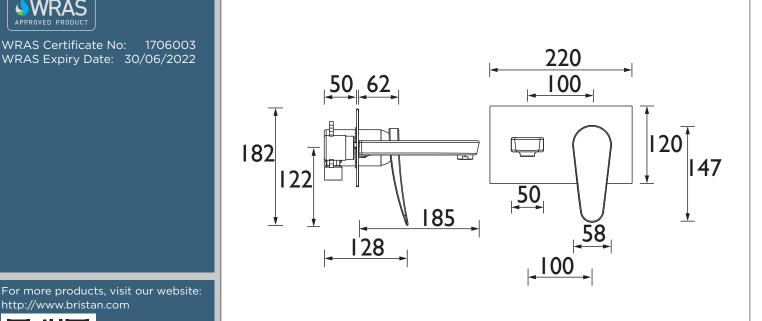

## **Product Certifications:**

http://www.bristan.com

i ka in

WRAS Certificate No: 1706003 WRAS Expiry Date: 30/06/2022

Dimensions (measurements in mm)

|                            | Flow Rates (I/min)                                                                                                                                                                                                                                                                                                                                                                                                                                                                                                                                                                                                                                                                                                                                                                                                                                                                                                                                                                                                                                                                                                                                                                                                                                                                                                                                                                                                                                                                                                                                                                                                                                                                                                                                                                                                                                                                                                                                                                                                                                                                                                                                                                                                                                                                                                                                                                                                                                                                                                                                                                                  |      |     |      |      |    |      |  |
|----------------------------|-----------------------------------------------------------------------------------------------------------------------------------------------------------------------------------------------------------------------------------------------------------------------------------------------------------------------------------------------------------------------------------------------------------------------------------------------------------------------------------------------------------------------------------------------------------------------------------------------------------------------------------------------------------------------------------------------------------------------------------------------------------------------------------------------------------------------------------------------------------------------------------------------------------------------------------------------------------------------------------------------------------------------------------------------------------------------------------------------------------------------------------------------------------------------------------------------------------------------------------------------------------------------------------------------------------------------------------------------------------------------------------------------------------------------------------------------------------------------------------------------------------------------------------------------------------------------------------------------------------------------------------------------------------------------------------------------------------------------------------------------------------------------------------------------------------------------------------------------------------------------------------------------------------------------------------------------------------------------------------------------------------------------------------------------------------------------------------------------------------------------------------------------------------------------------------------------------------------------------------------------------------------------------------------------------------------------------------------------------------------------------------------------------------------------------------------------------------------------------------------------------------------------------------------------------------------------------------------------------|------|-----|------|------|----|------|--|
|                            | System Pressure (bar)                                                                                                                                                                                                                                                                                                                                                                                                                                                                                                                                                                                                                                                                                                                                                                                                                                                                                                                                                                                                                                                                                                                                                                                                                                                                                                                                                                                                                                                                                                                                                                                                                                                                                                                                                                                                                                                                                                                                                                                                                                                                                                                                                                                                                                                                                                                                                                                                                                                                                                                                                                               | 0.3  | 0.5 | 1    | 2    | 3  | 5    |  |
|                            | CLR WMBF C (mixed)                                                                                                                                                                                                                                                                                                                                                                                                                                                                                                                                                                                                                                                                                                                                                                                                                                                                                                                                                                                                                                                                                                                                                                                                                                                                                                                                                                                                                                                                                                                                                                                                                                                                                                                                                                                                                                                                                                                                                                                                                                                                                                                                                                                                                                                                                                                                                                                                                                                                                                                                                                                  | 13.9 | 18  | 26.2 | 31.4 | 35 | 45.2 |  |
| TECHNICAL<br>DATA<br>SHEET | RAUALIA<br>S<br>JARANTER<br>ARANTER<br>ARANTER<br>ARANTER<br>ARANTER<br>ARANTER<br>ARANTER<br>ARANTER<br>ARANTER<br>ARANTER<br>ARANTER<br>ARANTER<br>ARANTER<br>ARANTER<br>ARANTER<br>ARANTER<br>ARANTER<br>ARANTER<br>ARANTER<br>ARANTER<br>ARANTER<br>ARANTER<br>ARANTER<br>ARANTER<br>ARANTER<br>ARANTER<br>ARANTER<br>ARANTER<br>ARANTER<br>ARANTER<br>ARANTER<br>ARANTER<br>ARANTER<br>ARANTER<br>ARANTER<br>ARANTER<br>ARANTER<br>ARANTER<br>ARANTER<br>ARANTER<br>ARANTER<br>ARANTER<br>ARANTER<br>ARANTER<br>ARANTER<br>ARANTER<br>ARANTER<br>ARANTER<br>ARANTER<br>ARANTER<br>ARANTER<br>ARANTER<br>ARANTER<br>ARANTER<br>ARANTER<br>ARANTER<br>ARANTER<br>ARANTER<br>ARANTER<br>ARANTER<br>ARANTER<br>ARANTER<br>ARANTER<br>ARANTER<br>ARANTER<br>ARANTER<br>ARANTER<br>ARANTER<br>ARANTER<br>ARANTER<br>ARANTER<br>ARANTER<br>ARANTER<br>ARANTER<br>ARANTER<br>ARANTER<br>ARANTER<br>ARANTER<br>ARANTER<br>ARANTER<br>ARANTER<br>ARANTER<br>ARANTER<br>ARANTER<br>ARANTER<br>ARANTER<br>ARANTER<br>ARANTER<br>ARANTER<br>ARANTER<br>ARANTER<br>ARANTER<br>ARANTER<br>ARANTER<br>ARANTER<br>ARANTER<br>ARANTER<br>ARANTER<br>ARANTER<br>ARANTER<br>ARANTER<br>ARANTER<br>ARANTER<br>ARANTER<br>ARANTER<br>ARANTER<br>ARANTER<br>ARANTER<br>ARANTER<br>ARANTER<br>ARANTER<br>ARANTER<br>ARANTER<br>ARANTER<br>ARANTER<br>ARANTER<br>ARANTER<br>ARANTER<br>ARANTER<br>ARANTER<br>ARANTER<br>ARANTER<br>ARANTER<br>ARANTER<br>ARANTER<br>ARANTER<br>ARANTER<br>ARANTER<br>ARANTER<br>ARANTER<br>ARANTER<br>ARANTER<br>ARANTER<br>ARANTER<br>ARANTER<br>ARANTER<br>ARANTER<br>ARANTER<br>ARANTER<br>ARANTER<br>ARANTER<br>ARANTER<br>ARANTER<br>ARANTER<br>ARANTER<br>ARANTER<br>ARANTER<br>ARANTER<br>ARANTER<br>ARANTER<br>ARANTER<br>ARANTER<br>ARANTER<br>ARANTER<br>ARANTER<br>ARANTER<br>ARANTER<br>ARANTER<br>ARANTER<br>ARANTER<br>ARANTER<br>ARANTER<br>ARANTER<br>ARANTER<br>ARANTER<br>ARANTER<br>ARANTER<br>ARANTER<br>ARANTER<br>ARANTER<br>ARANTER<br>ARANTER<br>ARANTER<br>ARANTER<br>ARANTER<br>ARANTER<br>ARANTER<br>ARANTER<br>ARANTER<br>ARANTER<br>ARANTER<br>ARANTER<br>ARANTER<br>ARANTER<br>ARANTER<br>ARANTER<br>ARANTER<br>ARANTER<br>ARANTER<br>ARANTER<br>ARANTER<br>ARANTER<br>ARANTER<br>ARANTER<br>ARANTER<br>ARANTER<br>ARANTER<br>ARANTER<br>ARANTER<br>ARANTER<br>ARANTER<br>ARANTER<br>ARANTER<br>ARANTER<br>ARANTER<br>ARANTER<br>ARANTER<br>ARANTER<br>ARANTER<br>ARANTER<br>ARANTER<br>ARANTER<br>ARANTER<br>ARANTER<br>ARANTER<br>ARANTER<br>ARANTER<br>ARANTER<br>ARANTER<br>ARANTER<br>ARANTER<br>ARANTER<br>ARANTER<br>ARANTER<br>ARANTER<br>ARANTER |      | В   | RIS  | ST/  |    |      |  |