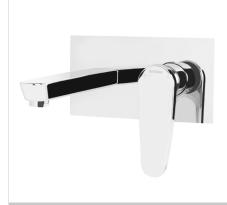

## CLR WMBF WHT

## CLARET Tap Range Claret Wall Mounted **Bath Filler White & Chrome**

| Specification                     |                                   |  |  |  |
|-----------------------------------|-----------------------------------|--|--|--|
| Product Type:                     | Bathroom Taps                     |  |  |  |
| Main Construction Material:       | Brass                             |  |  |  |
| Mount Type:                       | Wall                              |  |  |  |
| Handle Type:                      | Triangular                        |  |  |  |
| Connection Inlet:                 | 15mm Compression                  |  |  |  |
| Connection Outlet:                | M24 Coin Slot Aerator             |  |  |  |
| Number of Tap Holes:              | 2                                 |  |  |  |
| Valve/Cartridge Type:             | 45mm Single Lever Cartridge       |  |  |  |
| Plumbing System Requirements:     | Suitable for all plumbing systems |  |  |  |
| Minimum Dynamic Pressure (bar):   | 0.3 bar                           |  |  |  |
| Maximum Dynamic Pressure (bar):   | 5 bar                             |  |  |  |
| Maximum Hot Water Temperature °C: | 65°C                              |  |  |  |
| Maximum Static Pressure (bar):    | 10 bar                            |  |  |  |
| Flow Type:                        | Single                            |  |  |  |
| Isolation Included:               | No                                |  |  |  |