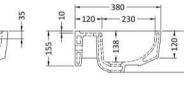

Sales Code: NCH402 Description: 420mm Small Basin 1Th

| <b>Product Dimensions</b>    |                               |  |
|------------------------------|-------------------------------|--|
| Height (mm):                 | 183                           |  |
| Width (mm):                  | 420                           |  |
| Depth (mm):                  | 380                           |  |
| Nett Weight (kg):            | 10.3                          |  |
| Packaging Dimensions         |                               |  |
| Height (mm):                 | 200                           |  |
| Width (mm):                  | 440                           |  |
| Depth (mm):                  | 400                           |  |
| Gross Weight (kg):           | 10.5                          |  |
| Packaging Data               |                               |  |
| Box Colour:                  | Brown Cardboard Box - Printed |  |
| Box Qty:                     | 1                             |  |
| Label Size:                  | 100 x 50                      |  |
| Label Colour:                | Not Applicable                |  |
| Label Qty:                   | 0                             |  |
| Outer Box Dimensions (If Ap  | plicable)                     |  |
| Height (mm):                 |                               |  |
| Width (mm):                  |                               |  |
| Depth (mm):                  |                               |  |
| Gross Weight (kg):           |                               |  |
| Barcode:                     | 5055369043293                 |  |
| Product Details              |                               |  |
| Country of Origin:           | China                         |  |
| Fitting Instruction:         | No                            |  |
| Certification: CE & UKCA: No | WRAS: N/A WRAS No: N/A        |  |
| Product Material:            | Vitreous China                |  |
| Fixing Supplied:             | Yes                           |  |

| Basins:                      | Tap Hole: One Taphole  | Chain Stay Hole: No     |  |
|------------------------------|------------------------|-------------------------|--|
|                              | Template: Not Required | Waste Type Req: Slotted |  |
|                              | Overflow Inc: Yes      | Overflow Cover: No      |  |
| Inner Bowl Depth (mm): 130mm |                        |                         |  |