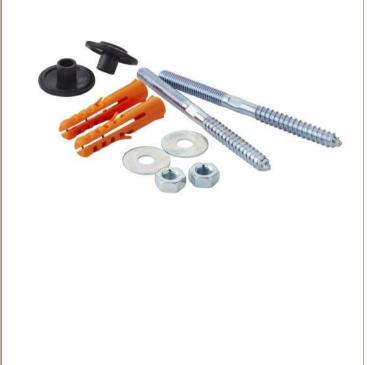

Sales Code: ACC020 Description: Basin Fixing Bolt Pack

| Product Dimensions                  |               |  |
|-------------------------------------|---------------|--|
| Length (mm):                        |               |  |
| Width (mm):                         | 0             |  |
| Height (mm):                        | 0             |  |
| Depth (mm):                         | 0             |  |
| Nett Weight (kg):                   | 0.6           |  |
| Packaging Dimensions                |               |  |
| Height (mm):                        | 150           |  |
| Width (mm):                         | 120           |  |
| Depth (mm):                         | 20            |  |
| Gross Weight (kg):                  | 0.6           |  |
| Packaging Data                      |               |  |
| Box Colour:                         | Polybagged    |  |
| Box Qty:                            | 1             |  |
| Label Size:                         | 101 x 50      |  |
| Label Colour:                       | White Label   |  |
| Label Qty:                          | 1             |  |
| <b>Outer Box Dimensions (If App</b> | licable)      |  |
| Height (mm):                        |               |  |
| Width (mm):                         |               |  |
| Length (mm):                        |               |  |
| Depth (mm):                         |               |  |
| Gross Weight (kg):                  |               |  |
| Barcode:                            | 5055369081806 |  |
| Product Details                     |               |  |
| Country of Origin:                  | China         |  |
| Fitting Instruction:                | No            |  |
| CE & UKCA:                          | N/A           |  |
| Product Material:                   |               |  |
| Heating Element Wattage:            |               |  |
| Colour/Finish:                      |               |  |
| Product Diameter:                   |               |  |
| Connection Size:                    |               |  |