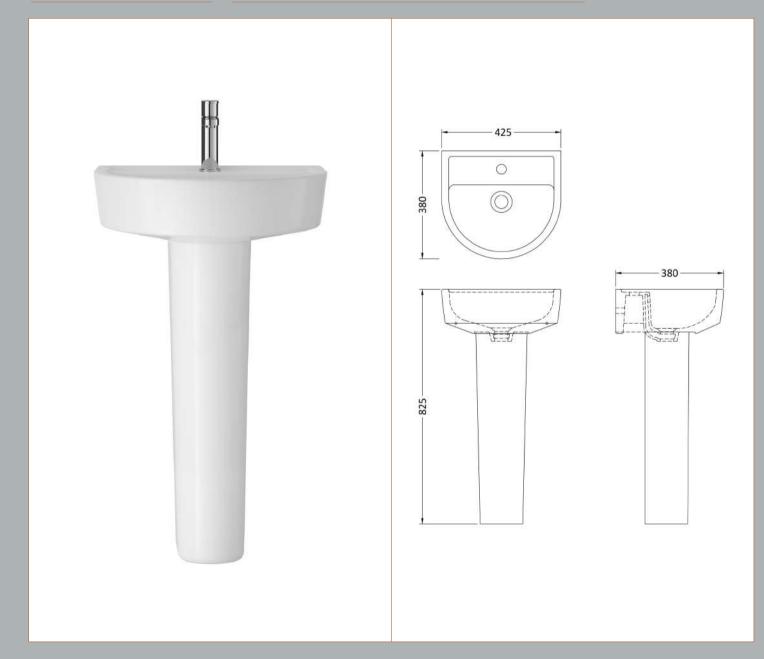

## ROXOR

Sales Code: Cma002 Description: Luna 420mm Basin & Pedestal

Sales Code: NCH402 Description: 420mm Small Basin 1Th

| <b>Product Dimensions</b>    |                               |  |
|------------------------------|-------------------------------|--|
| Height (mm):                 | 183                           |  |
| Width (mm):                  | 420                           |  |
| Depth (mm):                  | 380                           |  |
| Nett Weight (kg):            | 10.3                          |  |
| Packaging Dimensions         |                               |  |
| Height (mm):                 | 200                           |  |
| Width (mm):                  | 440                           |  |
| Depth (mm):                  | 400                           |  |
| Gross Weight (kg):           | 10.5                          |  |
| Packaging Data               |                               |  |
| Box Colour:                  | Brown Cardboard Box - Printed |  |
| Box Qty:                     | 1                             |  |
| Label Size:                  | 100 x 50                      |  |
| Label Colour:                | Not Applicable                |  |
| Label Qty:                   | 0                             |  |
| Outer Box Dimensions (If Ap  | plicable)                     |  |
| Height (mm):                 |                               |  |
| Width (mm):                  |                               |  |
| Depth (mm):                  |                               |  |
| Gross Weight (kg):           |                               |  |
| Barcode:                     | 5055369043293                 |  |
| Product Details              |                               |  |
| Country of Origin:           | China                         |  |
| Fitting Instruction:         | No                            |  |
| Certification: CE & UKCA: No | WRAS: N/A WRAS No: N/A        |  |
| Product Material:            | Vitreous China                |  |
| Fixing Supplied:             | Yes                           |  |