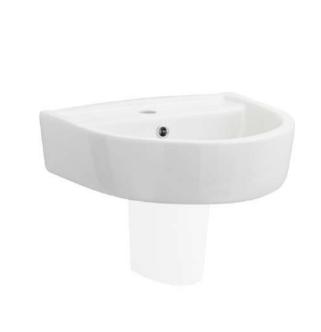

Sales Code: NCH402 Description: 420mm Small Basin 1Th

| <b>Product Dimensions</b>    |                               |  |
|------------------------------|-------------------------------|--|
| Height (mm):                 | 183                           |  |
| Width (mm):                  | 420                           |  |
| Depth (mm):                  | 380                           |  |
| Nett Weight (kg):            | 10.3                          |  |
| Packaging Dimensions         |                               |  |
| Height (mm):                 | 200                           |  |
| Width (mm):                  | 440                           |  |
| Depth (mm):                  | 400                           |  |
| Gross Weight (kg):           | 10.5                          |  |
| Packaging Data               |                               |  |
| Box Colour:                  | Brown Cardboard Box - Printed |  |
| Box Qty:                     | 1                             |  |
| Label Size:                  | 100 x 50                      |  |
| Label Colour:                | Not Applicable                |  |
| Label Qty:                   | 0                             |  |
| Outer Box Dimensions (If Ap  | plicable)                     |  |
| Height (mm):                 |                               |  |
| Width (mm):                  |                               |  |
| Depth (mm):                  |                               |  |
| Gross Weight (kg):           |                               |  |
| Barcode:                     | 5055369043293                 |  |
| Product Details              |                               |  |
| Country of Origin:           | China                         |  |
| Fitting Instruction:         | No                            |  |
| Certification: CE & UKCA: No | WRAS: N/A WRAS No: N/A        |  |
| Product Material:            | Vitreous China                |  |
| Fixing Supplied:             | Yes                           |  |