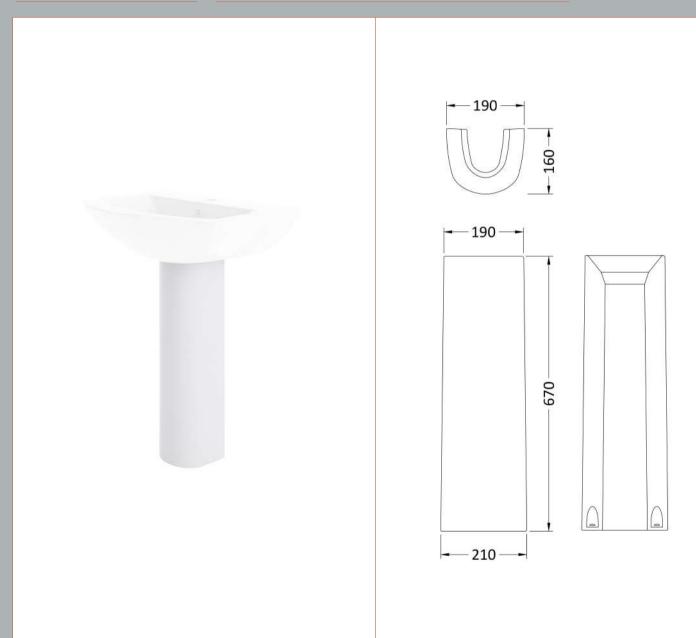

## **Packaging Details**

Barcode: 5055275813928

Sales Code: NCH403 Description: Round Pedestal

| nsions                                                      |
|-------------------------------------------------------------|
| 670                                                         |
| 210                                                         |
| 160                                                         |
| 10.7                                                        |
| nensions                                                    |
| 680                                                         |
| 220                                                         |
| 175                                                         |
| (): 10.9                                                    |
| ta                                                          |
| Brown Cardboard Box - Printed                               |
| 1                                                           |
| 100 x 50                                                    |
| Not Applicable                                              |
| 0                                                           |
| nensions (If Applicable)                                    |
|                                                             |
|                                                             |
|                                                             |
| r):                                                         |
| 5055369029259                                               |
| ls                                                          |
| n: China                                                    |
| n: No                                                       |
| % UKCA: N/A WRAS: N/A WRAS No: N/A                          |
| Vitreous China                                              |
| No                                                          |
|                                                             |
|                                                             |
| Trap Style: Not Applicable Includes Seat: Not Applicable    |
|                                                             |
| Seat Type: Not Applicable Material: Not Applicable          |
| Function: Not Applicable Hinge Type: Not Applicable         |
| Hinge Material: Not Applicable                              |
|                                                             |
| Operating Type: Not Applicable Fittings: Not Applicable     |
| Lever Type: Not Applicable                                  |
|                                                             |
|                                                             |
| Tap Hole: Not Applicable Chain Stay Hole: Not Applicable    |
| Template: Not Applicable Waste Type Req: Not Applicable     |
| Overflow Inc: Not Applicable Overflow Cover: Not Applicable |
| Inner Bowl Depth (mm): N/A                                  |
|                                                             |