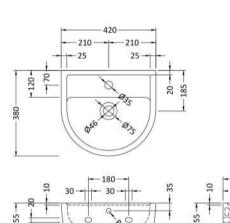

Sales Code: NCH402 Description: 420mm Small Basin 1Th

| <b>Product Dimensions</b>    |                               |  |
|------------------------------|-------------------------------|--|
| Height (mm):                 | 183                           |  |
| Width (mm):                  | 420                           |  |
| Depth (mm):                  | 380                           |  |
| Nett Weight (kg):            | 10.3                          |  |
| Packaging Dimensions         |                               |  |
| Height (mm):                 | 200                           |  |
| Width (mm):                  | 440                           |  |
| Depth (mm):                  | 400                           |  |
| Gross Weight (kg):           | 10.5                          |  |
| Packaging Data               |                               |  |
| Box Colour:                  | Brown Cardboard Box - Printed |  |
| Box Qty:                     | 1                             |  |
| Label Size:                  | 100 x 50                      |  |
| Label Colour:                | Not Applicable                |  |
| Label Qty:                   | 0                             |  |
| Outer Box Dimensions (If Ap  | plicable)                     |  |
| Height (mm):                 |                               |  |
| Width (mm):                  |                               |  |
| Depth (mm):                  |                               |  |
| Gross Weight (kg):           |                               |  |
| Barcode:                     | 5055369043293                 |  |
| Product Details              |                               |  |
| Country of Origin:           | China                         |  |
| Fitting Instruction:         | No                            |  |
| Certification: CE & UKCA: No | WRAS: N/A WRAS No: N/A        |  |
| Product Material:            | Vitreous China                |  |
| Fixing Supplied:             | Yes                           |  |

| Basins:                      | Tap Hole: One Taphole  | Chain Stay Hole: No     |  |
|------------------------------|------------------------|-------------------------|--|
|                              | Template: Not Required | Waste Type Req: Slotted |  |
|                              | Overflow Inc: Yes      | Overflow Cover: No      |  |
| Inner Bowl Depth (mm): 130mm |                        |                         |  |